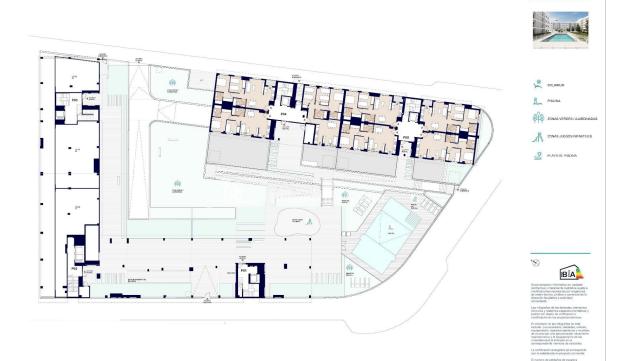

## DESCRIPTION

New Residential Development in Alicante with Open Views - only 2km to city centre and 6km to the Beach! Newly Built Homes in a Privileged Location in Alicante, designed to offer maximum comfort and quality of life. With 84, 2 and 3 bedroom homes, this complex is located in San Agustín - Pau II, a strategic area with all essential services within easy reach. This 69m2 apartment consists of 2 bedrooms, 2 bathrooms, open plan lounge/kitchen/dining area, private 4m2 terrace and parking space. The homes have been designed with a modern and efficient approach, incorporating high quality materials and sustainable technology: reinforced access door for added security, ducted air conditioning (hot and cold) installed, carpentry with thermal break and double glazing to improve thermal and acoustic insulation and domestic hot water production by means of aerothermics, guaranteeing energy efficiency and sustainability. Residents will enjoy a modern and functional environment, with large garden areas, communal swimming pool, children's play area, parking spaces and storage rooms. In addition, its elevated location guarantees unobstructed views of the city and the surrounding natural environment. This residential complex is surrounded by a wide range of services that will make your dayto-day life easier; 9 schools and institutes in the vicinity, Supermarkets and shops, Corfu Island Shopping Centre (with shops, gyms, restaurants), Sports facilities The excellent infrastructure of the neighbourhood guarantees comfort, security and accessibility, making it an ideal place for families and investors alike. The San Agustín neighbourhood is situated on a gentle hill, offering panoramic views of Alicante's city skyline, Mount Benacantil and the surrounding mountains. Its Mediterranean climate and proximity to green spaces and leisure areas make it an ideal place to live. The airport Alicante-Elche Airport - 14 km, the golf course 7km and the port of Alicante 5km. Alicante offers an exceptional climate, a vibrant cultural life and a first class infrastructure, making it one of the most desirable cities in Spain. This new residential development in San Agustin - Pau II combines elegant design with an unbeatable location.