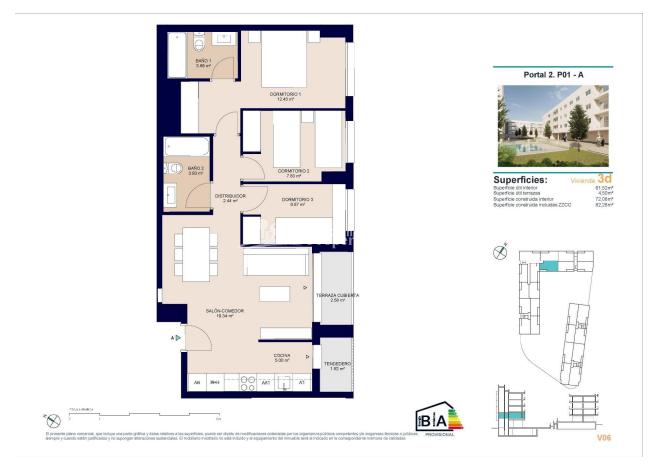

## REF: # 12853

| INFO           |           |  |
|----------------|-----------|--|
| PRICE:         | 225.500 € |  |
| PROPERTY TYPE: | Apartment |  |
| LOCATION:      | ()        |  |
| BEDROOMS:      | 2         |  |
| Bathrooms:     | 2         |  |
| Build:         | 69 (m2)   |  |
| Plot:          | -         |  |
| Terrace:       | 4 (m2)    |  |
| Year:          |           |  |
| Floor:         | -         |  |
| Old price      | -         |  |
|                |           |  |

## DESCRIPTION

New Residential Development in Alicante with Open Views - only 2km to city centre and 6km to the Beach! Newly Built Homes in a Privileged Location in Alicante, designed to offer maximum comfort and quality of life. With 84, 2 and 3 bedroom homes, this complex is located in San Agustín - Pau II, a strategic area with all essential services within easy reach. This 69m2 apartment consists of 2 bedrooms, 2 bathrooms, open plan lounge/kitchen/dining area, private 4m2 terrace and parking space. The homes have been designed with a modern and efficient approach, incorporating high quality materials and sustainable technology: reinforced access door for added security, ducted air conditioning (hot and cold) installed, carpentry with thermal break and double glazing to improve thermal and acoustic insulation and domestic hot water production by means of aerothermics, guaranteeing energy efficiency and sustainability. Residents will enjoy a modern and functional environment, with large garden areas, communal swimming pool, children's play area, parking spaces and storage rooms. In addition, its elevated location guarantees unobstructed views of the city and the surrounding natural environment. This residential complex is surrounded by a wide range of services that will make your dayto-day life easier; 9 schools and institutes in the vicinity, Supermarkets and shops, Corfu Island Shopping Centre (with shops, gyms, restaurants), Sports facilities The excellent infrastructure of the neighbourhood guarantees comfort, security and accessibility, making it an ideal place for families and investors alike. The San Agustín neighbourhood is situated on a gentle hill, offering panoramic views of Alicante's city skyline, Mount Benacantil and the surrounding mountains. Its Mediterranean climate and proximity to green spaces and leisure areas make it an ideal place to live. The airport Alicante-Elche Airport - 14 km, the golf course 7km and the port of Alicante 5km. Alicante offers an exceptional climate, a vibrant cultural life and a first class infrastructure, making it one of the most desirable cities in Spain. This new residential development in San Agustin - Pau II combines elegant design with an unbeatable location.