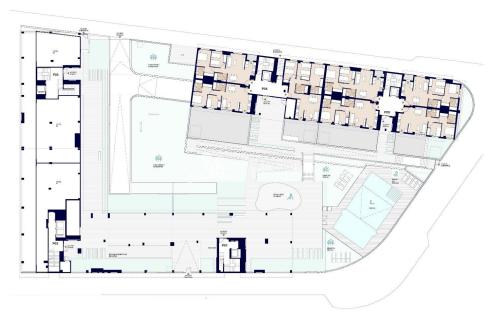

#### **DESCRIPTION**

New Residential Development in Alicante with Open Views - only 2km to city centre and 6km to the Beach! Newly Built Homes in a Privileged Location in Alicante, designed to offer maximum comfort and quality of life. With 84, 2 and 3 bedroom homes, this complex is located in San Agustín - Pau II, a strategic area with all essential services within easy reach. This Wonderful Penthouse 71m2 apartment consists of 2 bedrooms, 2 bathrooms, open plan lounge/kitchen/dining area, private 5m2 terrace and parking space. The homes have been designed with a modern and efficient approach, incorporating high quality materials and sustainable technology: reinforced access door for added security, ducted air conditioning (hot and cold) installed, carpentry with thermal break and double glazing to improve thermal and acoustic insulation and domestic hot water production by means of aerothermics, guaranteeing energy efficiency and sustainability. Residents will enjoy a modern and functional environment, with large garden areas, communal swimming pool, children's play area, parking spaces and storage rooms. In addition, its elevated location guarantees unobstructed views of the city and the surrounding natural environment. This residential complex is surrounded by a wide range of services that will make your day-to-day life easier; 9 schools and institutes in the vicinity, Supermarkets and shops, Corfu Island Shopping Centre (with shops, gyms, restaurants), Sports facilities The excellent infrastructure of the neighbourhood guarantees comfort, security and accessibility, making it an ideal place for families and investors alike. The San Agustín neighbourhood is situated on a gentle hill, offering panoramic views of Alicante's city

## **GARDEN AND TERRACES**

- Play GroundLandscaped
- Fenced
- Communal Garden

# **EXTRA**

- Built in wardrobes
- Alarm
- Reinforced door
- Double glazed windows

Superficies:
Superficie ûtil interior
Superficie ûtil terrazas
Superficie construida interior
Superficie construida incluidas 77CC

61,52m² 4,50m² 72,08m² 82,28m²

B A

SOLARIUM

PISCINA

ZONAS VERDES / AJARDINA

ZONAS JUEGOS INFANTILES

PLAYA DE PISCINA

\*5