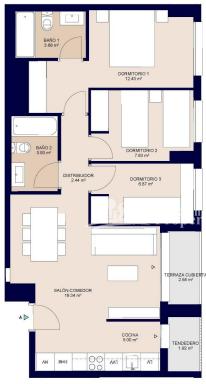

REF: # 12854 ()

| INFO           |                       |
|----------------|-----------------------|
| PRICE:         | 232.500 €             |
| PROPERTY TYPE: | Apartment (Penthouse) |
| LOCATION:      | ()                    |
| BEDROOMS:      | 2                     |
| Bathrooms:     | 2                     |
| Build:         | 71 (m2)               |
| Plot:          | -                     |
| Terrace:       | 5 (m2)                |
| Year:          |                       |
| Floor:         | -                     |
| Old price      | -                     |

# **EXTRA**

- Built in wardrobes
- Alarm
- Reinforced door
- Double glazed windows

Superficies:
Superficie ûtil interior
Superficie ûtil terrazas
Superficie construida interior
Superficie construida incluidas 77CC

61,52m² 4,50m² 72,08m² 82,28m²

B A

SOLARIUM

PISCINA

ZONAS VERDES / AJARDINA

ZONAS JUEGOS INFANTILES

PLAYA DE PISCINA

\*5