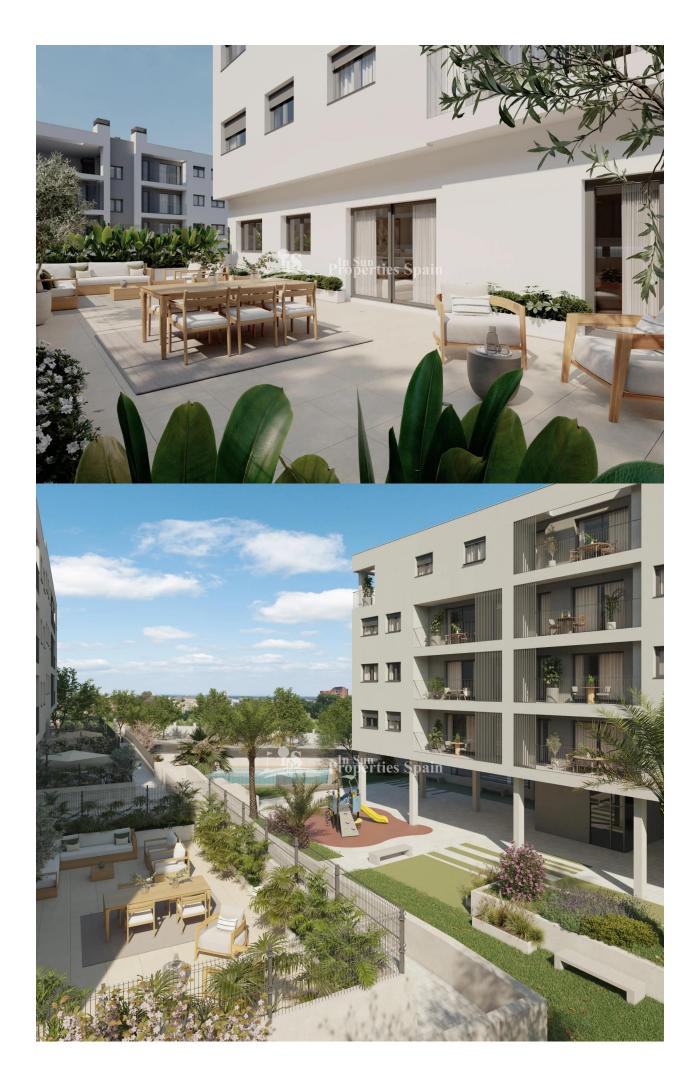

#### **DESCRIPTION**

New Residential Development in Alicante with Open Views - only 2km to city centre and 6km to the Beach! Newly Built Homes in a Privileged Location in Alicante, designed to offer maximum comfort and quality of life. With 84, 2 and 3 bedroom homes, this complex is located in San Agustín - Pau II, a strategic area with all essential services within easy reach. This Wonderful Penthouse 71m2 apartment consists of 2 bedrooms, 2 bathrooms, open plan lounge/kitchen/dining area, private 5m2 terrace and parking space. The homes have been designed with a modern and efficient approach, incorporating high quality materials and sustainable technology: reinforced access door for added security, ducted air conditioning (hot and cold) installed, carpentry with thermal break and double glazing to improve thermal and acoustic insulation and domestic hot water production by means of aerothermics, guaranteeing energy efficiency and sustainability. Residents will enjoy a modern and functional environment, with large garden areas, communal swimming pool, children's play area, parking spaces and storage rooms. In addition, its elevated location guarantees unobstructed views of the city and the surrounding natural environment. This residential complex is surrounded by a wide range of services that will make your day-to-day life easier; 9 schools and institutes in the vicinity, Supermarkets and shops, Corfu Island Shopping Centre (with shops, gyms, restaurants), Sports facilities The excellent infrastructure of the neighbourhood guarantees comfort, security and accessibility, making it an ideal place for families and investors alike. The San Agustín neighbourhood is situated on a gentle hill, offering panoramic views of Alicante's city

## **GARDEN AND TERRACES**

- Play GroundLandscaped
- Fenced
- Communal Garden