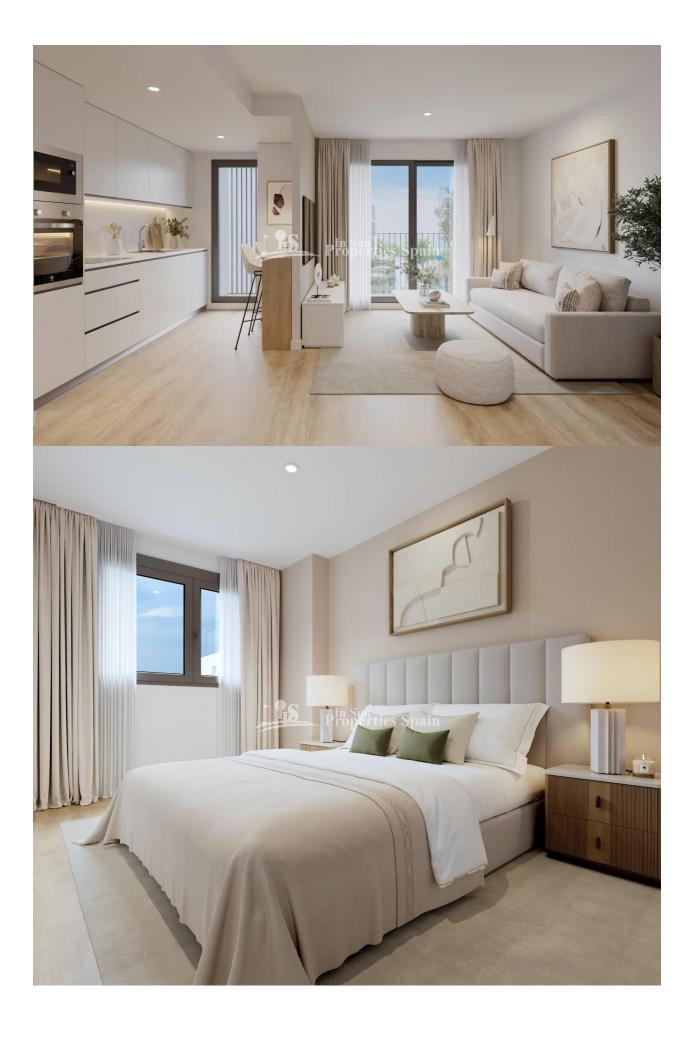

#### **KITCHEN**

• Open kitchen

# **EXTRA**

- Built in wardrobes
- Alarm
- Reinforced door
- Double glazed windows

Superficies:
Superficie ûtil interior
Superficie ûtil terrazas
Superficie construida interior
Superficie construida incluidas 77CC