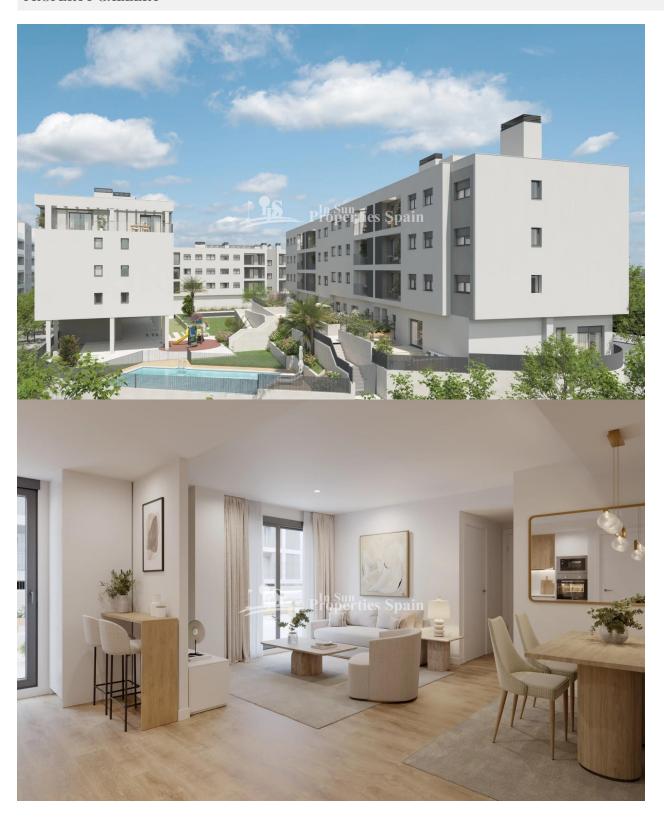

#### **DESCRIPTION**

New Residential Development in Alicante with Open Views - only 2km to city centre and 6km to the Beach! Newly Built Homes in a Privileged Location in Alicante, designed to offer maximum comfort and quality of life. With 84, 2 and 3 bedroom homes, this complex is located in San Agustín - Pau II, a strategic area with all essential services within easy reach. This Wonderful Penthouse 71m2 apartment consists of 2 bedrooms, 2 bathrooms, open plan lounge/kitchen/dining area, private 5m2 terrace and parking space. The homes have been designed with a modern and efficient approach, incorporating high quality materials and sustainable technology: reinforced access door for added security, ducted air conditioning (hot and cold) installed, carpentry with thermal break and double glazing to improve thermal and acoustic insulation and domestic hot water production by means of aerothermics, guaranteeing energy efficiency and sustainability. Residents will enjoy a modern and functional environment, with large garden areas, communal swimming pool, children's play area, parking spaces and storage rooms. In addition, its elevated location guarantees unobstructed views of the city and the surrounding natural environment. This residential complex is surrounded by a wide range of services that will make your day-to-day life easier; 9 schools and institutes in the vicinity, Supermarkets and shops, Corfu Island Shopping Centre (with shops, gyms, restaurants), Sports facilities The excellent infrastructure of the neighbourhood guarantees comfort, security and accessibility, making it an ideal place for families and investors alike. The San Agustín neighbourhood is situated on a gentle hill, offering panoramic views of Alicante's city

#### **KITCHEN**

• Open kitchen

## **GARDEN AND TERRACES**

- Play GroundLandscaped
- Fenced
- Communal Garden