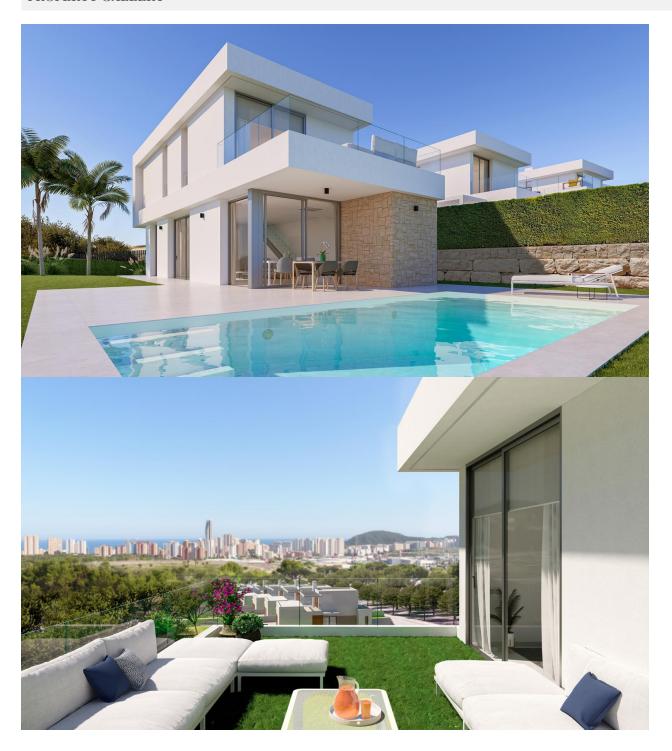

## **DESCRIPTION**

Immerse yourself in luxury and exclusivity with the new housing development in Sierra Cortina, Finestrat, a privileged enclave that combines tranquillity, nature and proximity to the vibrant city of Benidorm. These stunning homes have been designed to offer an unrivalled living experience, standing out for their modern style and highquality finishes. Each home is distributed over two spacious floors that house a living room full of natural light, a fully fitted kitchen equipped with stateoftheart appliances, a practical laundry room, three comfortable bedrooms and three bathrooms designed with exquisite taste. The exterior is not far behind, offering a spectacular private garden that includes a swimming pool. In addition, they have a convenient parking space for one vehicle. As an ideal complement, these homes offer privileged views that encompass both the serenity of the mountain and the impressive skyline of Benidorm, providing a unique setting that combines the best of both worlds. This development is an exceptional opportunity for those looking for a home that combines luxury, comfort and an unbeatable location.