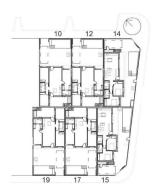

## **VIVIENDAS N. 10-12-19-17**

 Sup. Parcela:
 188.20 m²

 Sup. Construida:
 90.30 m²

 Superficie Jardín:
 66.45 m²

 Superficie Fiscina:
 15.00 m²

 Superficie Solarium:
 50.91 m²

 Superficie Patio:
 15.45 m²