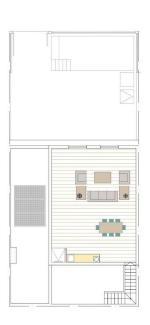

## **VIVIENDAS N. 10-12-19-17**

 Sup. Parcela:
 188.20 m²

 Sup. Construida:
 90.30 m²

 Superficie Jardín:
 66.45 m²

 Superficie Fiscina:
 15.00 m²

 Superficie Solarium:
 50.91 m²

 Superficie Patio:
 15.45 m²