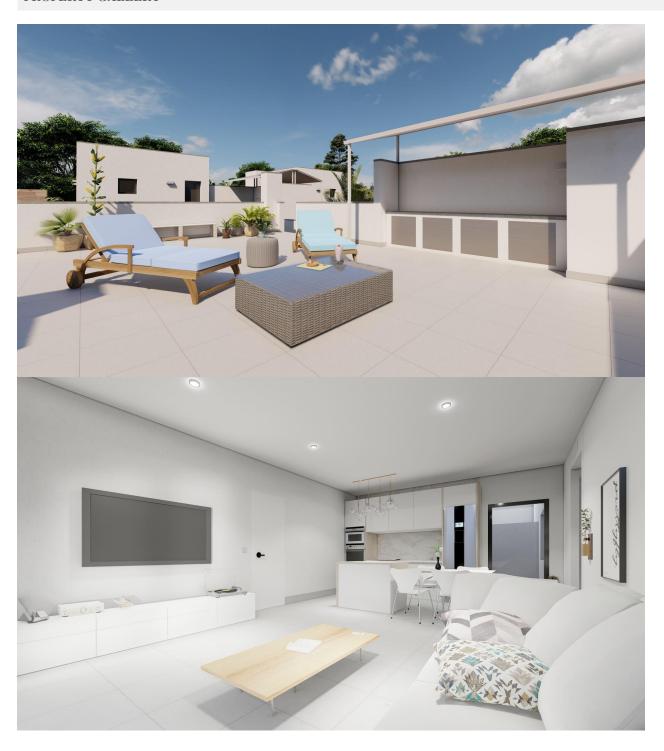

## **DESCRIPTION**

Semi-detached and Semi-detached Villas in Roldán, Murcia, Spain Modern Single Storey Villas with Solarium and Private Pool Discover this exclusive development of single-storey semi-detached and terraced villas in Roldán (Murcia), designed for comfort, style and energy efficiency. With options of 2 or 3 bedrooms and 2 bathrooms, each property has a private solarium, swimming pool and parking on the plot, ideal for enjoying the Mediterranean climate all year round. Located in a gated complex with security control, this development guarantees privacy and tranquillity, whilst being close to all essential services, parks, sports facilities and prestigious golf courses. High Quality Features and Functional Design Each villa has been built with top quality materials to offer a modern and comfortable home: PVC exterior carpentry with thermal break and double glazing. Fully fitted kitchen with large capacity units and white goods included. Elegant bathrooms with suspended furniture, mirror with LED lighting and shower screens. Security entrance door for peace of mind. Pre-installation for ducted air conditioning. 3 photovoltaic solar panels (1.5 kW) for greater energy efficiency. Summer kitchen on the solarium with sink and fridge socket. Strategic Location in Roldan, Murcia Roldán is a charming traditional village with a privileged location in the Region of Murcia. It has all essential amenities such as supermarkets, restaurants, bars, health clinics, pharmacies, petrol stations and more. Furthermore, this development is just minutes away from some of the best golf courses in the area, such as La Torre Golf and Terrazas Golf, offering a unique experience for golf lovers. Distances to key points of interest: Murcia-Corvera Airport - 15 km (15 minutes by car). Mar Menor Beaches - 15 km (20 minutes by car). La Torre and Terrazas golf courses - Less than 5 km. Murcia City Centre - 30 km (30 minutes by car). A Perfect Mediterranean Home Whether as a permanent residence, holiday home or investment property, these villas in Roldan offer the perfect

**VIEWS** 

**AIRCONDITIONING** 

**PARKING** 

GARDEN AND TERRACES

• Private garden

• Panoramic views

• Central airconditioning

Parking no Cars: 1