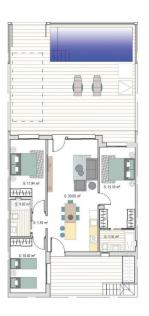

## **VIVIENDAS N. 10-12-19-17**

 Sup. Parcela:
 188.20 m²

 Sup. Construida:
 90.30 m²

 Superficie Jardín:
 66.45 m²

 Superficie Fiscina:
 15.00 m²

 Superficie Solarium:
 50.91 m²

 Superficie Patio:
 15.45 m²