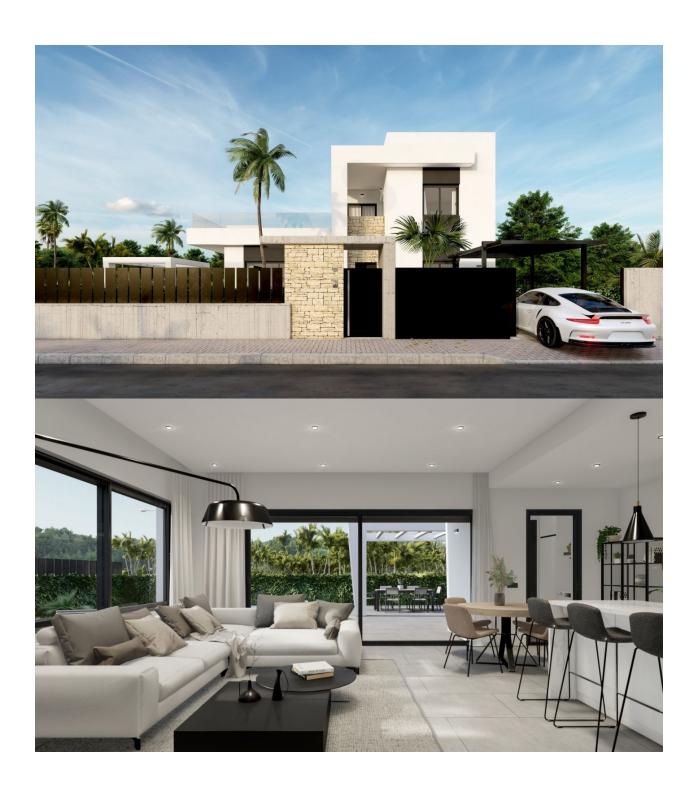

## **DESCRIPTION**

MEDITERRANEAN VILLA NEAR THE SEA Superb modern design villa situated in La Ciñuelica (Orihuela Costa), only 900 m from the sea and with easy access to all amenities within walking distance (restaurants, supermarkets, bus stop, pharmacy). With the city of Torrevieja, the hospital of Torrevieja and the Zenia Boulevard shopping centre only 3 km away, and the golf courses of Orihuela Costa just a short drive away, make this an ideal location to establish the centre of your holidays or to live all year round. Enjoy 300 days of sunshine a year with an average annual temperature of 20°C..

**VIEWS** 

**AIRCONDITIONING** 

**PARKING** 

GARDEN AND TERRACES

• Panoramic views

• Central airconditioning

Parking no Cars: 1

Fenced