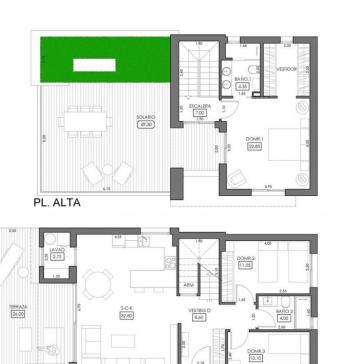

• Private garden

PL. BAJA

ESCALA GRAFICA :

## TIPO - 3D -STANDAR

| VESTIBULO           | 8.60   |
|---------------------|--------|
| S-C-K               | 32.80  |
| DORMITORIO 2        | 11.05  |
| BAÑO 2              | 4.00   |
| DORMITORIO 3        | 10.10  |
| DORMITORIO 1        | 22.85  |
| BAÑO 1              | 4.35   |
| ESCALERA            | 7.00   |
| TOTAL SUP. UTIL     | 100.75 |
| LAVADERO            | 2.75   |
| TERRAZA             | 26.00  |
| SOLARIO             | 49.30  |
| TOTAL SUP. TERRAZAS | 78.05  |

| SUPERFICIES CONSTRUIDA    | S      |
|---------------------------|--------|
| PL BAJA                   | 86.20  |
| PL ALTA                   | 45.00  |
| TERRAZA CUB. + LAV. (50%) | 8.15   |
| TOTAL EDIFICABILIDAD      | 139.35 |