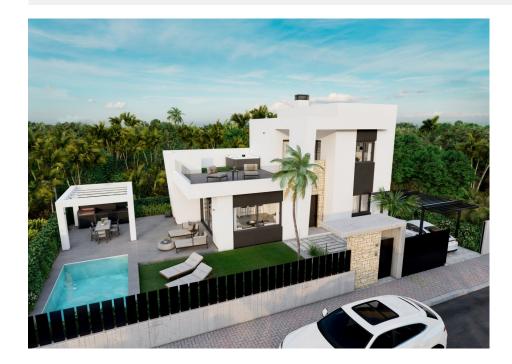

## **DESCRIPTION**

MEDITERRANEAN VILLA NEAR THE SEA Superb modern design villa situated in La Ciñuelica (Orihuela Costa), only 900 m from the sea and with easy access to all amenities within walking distance (restaurants, supermarkets, bus stop, pharmacy). With the city of Torrevieja, the hospital of Torrevieja and the Zenia Boulevard shopping centre only 3 km away, and the golf courses of Orihuela Costa just a short drive away, make this an ideal location to establish the centre of your holidays or to live all year round. Enjoy 300 days of sunshine a year with an average annual temperature of 20°C..

**VIEWS** 

**AIRCONDITIONING** 

**PARKING** 

GARDEN AND TERRACES

• Panoramic views

• Central airconditioning

Parking no Cars: 1

Fenced

• Private garden

PL. BAJA

ESCALA GRAFICA :