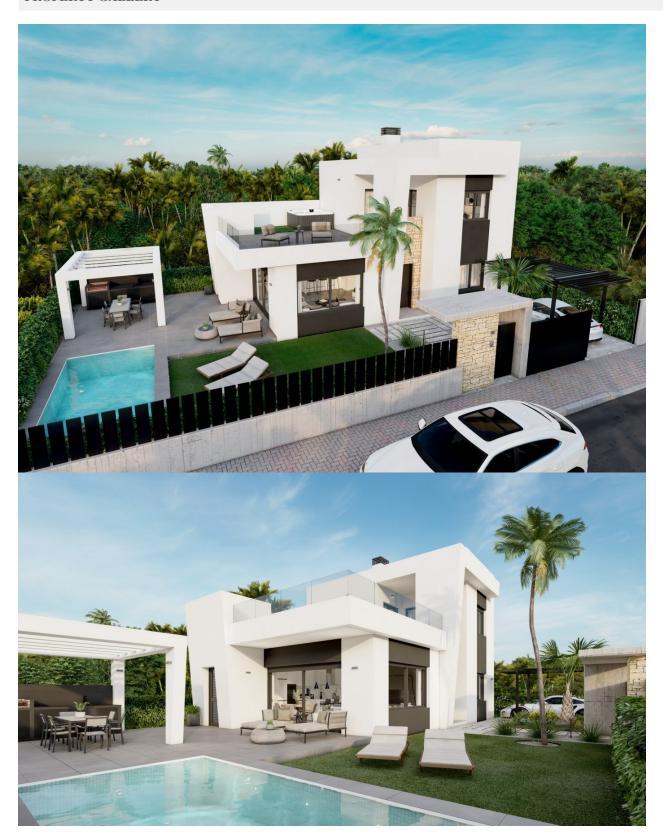

## **DESCRIPTION**

MEDITERRANEAN VILLA NEAR THE SEA Superb modern design villa situated in La Ciñuelica (Orihuela Costa), only 900 m from the sea and with easy access to all amenities within walking distance (restaurants, supermarkets, bus stop, pharmacy). With the city of Torrevieja, the hospital of Torrevieja and the Zenia Boulevard shopping centre only 3 km away, and the golf courses of Orihuela Costa just a short drive away, make this an ideal location to establish the centre of your holidays or to live all year round. Enjoy 300 days of sunshine a year with an average annual temperature of 20°C..

**VIEWS** 

**AIRCONDITIONING** 

**PARKING** 

GARDEN AND TERRACES

• Panoramic views

• Central airconditioning

Parking no Cars: 1

Fenced

• Private garden

PL. BAJA

ESCALA GRAFICA :