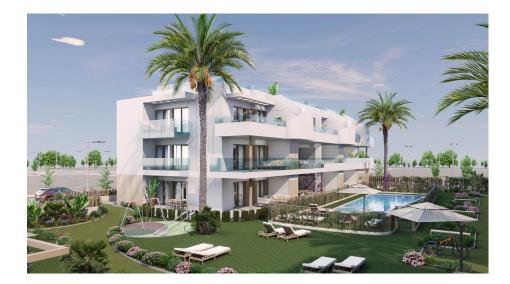

#### **DESCRIPTION**

NEW BUILD RESIDENTIAL COMPLEX IN PILAR DE LA HORADADA New Build residential of apartments and penthouses with exceptional finishes in Pilar de la Horadada. Ground floor apartments with private gardens, middle floor apartments with large terraces and top floor penthouses with private solariums. The kitchen is delivered fully furnished, leaving enough space for you to choose the appliances according to your preferences. Only noble materials have been used, such as interior carpentry made entirely of wood and exterior Climalit/aluminium windows, ideal both for their design and for the high thermal-acoustic level they have. All the terraces are south-facing. Automatic gates in the residential, both for pedestrian access and vehicle access. The building is surrounded by gardens, it will also have a communal swimming pool, parking inside the complex and each property has its own private storage room. In the vicinity of this residential complex you will find all the facilities of public transport, schools, supermarkets, shopping centres, golf courses and fantastic municipal parks with their children's playgrounds. Everything at your fingertips so that you can enjoy an excellent location. Pilar de la Horadada is a typical Spanish village in the most southern part of the Costa Blanca. The large main street has supermarkets, lots of shops, restaurants and bars and some lovely squares. The beautiful beaches of Torre de la Horadada and Mil Palmeras with fine sand promenade is just 5 minutes away. The airports of Corvera (Murcia) and Alicante are respectively 40 and 55 minutes away.