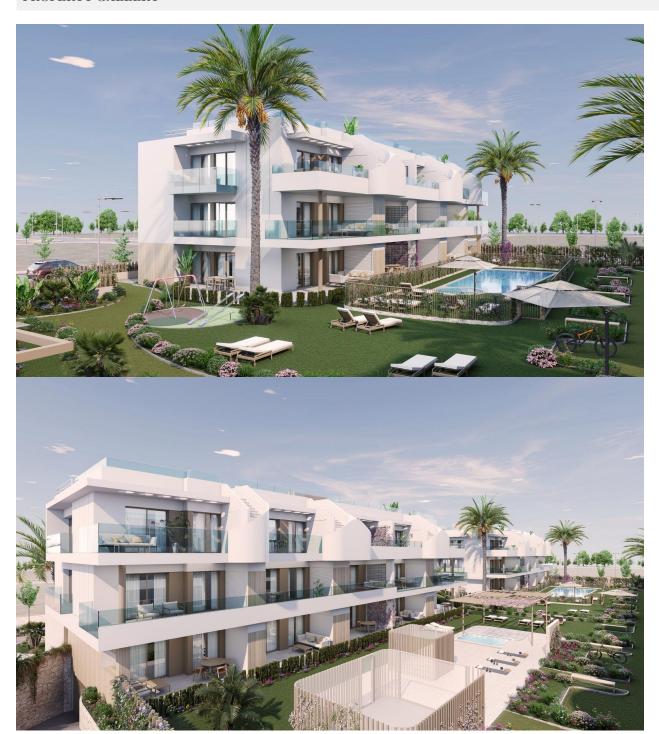

#### **DESCRIPTION**

NEW BUILD RESIDENTIAL COMPLEX IN PILAR DE LA HORADADA New Build residential of apartments and penthouses with exceptional finishes in Pilar de la Horadada. Ground floor apartments with private gardens, middle floor apartments with large terraces and top floor penthouses with private solariums. The kitchen is delivered fully furnished, leaving enough space for you to choose the appliances according to your preferences. Only noble materials have been used, such as interior carpentry made entirely of wood and exterior Climalit/aluminium windows, ideal both for their design and for the high thermal-acoustic level they have. All the terraces are south-facing. Automatic gates in the residential, both for pedestrian access and vehicle access. The building is surrounded by gardens, it will also have a communal swimming pool, parking inside the complex and each property has its own private storage room. In the vicinity of this residential complex you will find all the facilities of public transport, schools, supermarkets, shopping centres, golf courses and fantastic municipal parks with their children's playgrounds. Everything at your fingertips so that you can enjoy an excellent location. Pilar de la Horadada is a typical Spanish village in the most southern part of the Costa Blanca. The large main street has supermarkets, lots of shops, restaurants and bars and some lovely squares. The beautiful beaches of Torre de la Horadada and Mil Palmeras with fine sand promenade is just 5 minutes away. The airports of Corvera (Murcia) and Alicante are respectively 40 and 55 minutes away.

#### GARDEN AND TERRACES

• Fenced