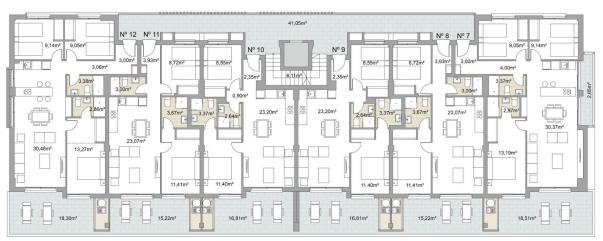

#### **EXTRA**

• Lift

BLOQUE 1 - Planta 1

| Vivienda Nº12                                                                                                          | Vivienda Nº11                                                                                                         | Vivienda Nº10                                                                                                         | Vivienda Nº9                                                                                                          | Vivienda Nº8                                                                                                                  | Vivienda N°7                                                                                                           |
|------------------------------------------------------------------------------------------------------------------------|-----------------------------------------------------------------------------------------------------------------------|-----------------------------------------------------------------------------------------------------------------------|-----------------------------------------------------------------------------------------------------------------------|-------------------------------------------------------------------------------------------------------------------------------|------------------------------------------------------------------------------------------------------------------------|
| Sup. construida / Built area 90,60 m²   Terraza / Terrace 18,30 m²   Trastero / storage room 2,44 m²   Total 111,34 m² | Sup. construida / Built area 64,18 m²   Terraza / Terrace 15,22 m²   Trastero / storage room 2,44 m²   Total 81,84 m² | Sup. construida / Built area 63,76 m²   Terraza / Terrace 16,81 m²   Trastero / storage room 2,47 m²   Total 83,04 m² | Sup. construida / Built area 63,76 m²   Terraza / Terrace 16,81 m²   Trastero / storage room 2,40 m²   Total 82,97 m² | Sup. construida / Built area   64,18 m²   Terraza / Terrace   15,22 m²   Trastero / storage room   2,40 m²   Total   81,80 m² | Sup. construida / Built area 91,95 m²   Terraza / Terrace 21,36 m²   Trastero / storage room 3,40 m²   Total 116,71 m² |