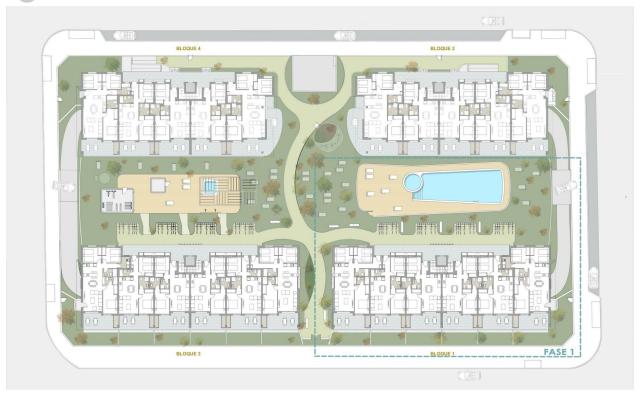

#### **DESCRIPTION**

NEW BUILD RESIDENTIAL COMPLEX IN PILAR DE LA HORADADA New Build residential of apartments and penthouses with exceptional finishes in Pilar de la Horadada. Ground floor apartments with private gardens, middle floor apartments with large terraces and top floor penthouses with private solariums. The kitchen is delivered fully furnished, leaving enough space for you to choose the appliances according to your preferences. Only noble materials have been used, such as interior carpentry made entirely of wood and exterior Climalit/aluminium windows, ideal both for their design and for the high thermal-acoustic level they have. All the terraces are south-facing. Automatic gates in the residential, both for pedestrian access and vehicle access. The building is surrounded by gardens, it will also have a communal swimming pool, parking inside the complex and each property has its own private storage room. In the vicinity of this residential complex you will find all the facilities of public transport, schools, supermarkets, shopping centres, golf courses and fantastic municipal parks with their children's playgrounds. Everything at your fingertips so that you can enjoy an excellent location. Pilar de la Horadada is a typical Spanish village in the most southern part of the Costa Blanca. The large main street has supermarkets, lots of shops, restaurants and bars and some lovely squares. The beautiful beaches of Torre de la Horadada and Mil Palmeras with fine sand promenade is just 5 minutes away. The airports of Corvera (Murcia) and Alicante are respectively 40 and 55 minutes away.

#### **EXTRA**

• Lift

BLOQUE 1 - Planta 1

| Vivienda Nº12                                                                                                          | Vivienda Nº11                                                                                                         | Vivienda Nº10                                                                                                         | Vivienda Nº9                                                                                                          | Vivienda Nº8                                                                                                                  | Vivienda N°7                                                                                                           |
|------------------------------------------------------------------------------------------------------------------------|-----------------------------------------------------------------------------------------------------------------------|-----------------------------------------------------------------------------------------------------------------------|-----------------------------------------------------------------------------------------------------------------------|-------------------------------------------------------------------------------------------------------------------------------|------------------------------------------------------------------------------------------------------------------------|
| Sup. construida / Built area 90,60 m²   Terraza / Terrace 18,30 m²   Trastero / storage room 2,44 m²   Total 111,34 m² | Sup. construida / Built area 64,18 m²   Terraza / Terrace 15,22 m²   Trastero / storage room 2,44 m²   Total 81,84 m² | Sup. construida / Built area 63,76 m²   Terraza / Terrace 16,81 m²   Trastero / storage room 2,47 m²   Total 83,04 m² | Sup. construida / Built area 63,76 m²   Terraza / Terrace 16,81 m²   Trastero / storage room 2,40 m²   Total 82,97 m² | Sup. construida / Built area   64,18 m²   Terraza / Terrace   15,22 m²   Trastero / storage room   2,40 m²   Total   81,80 m² | Sup. construida / Built area 91,95 m²   Terraza / Terrace 21,36 m²   Trastero / storage room 3,40 m²   Total 116,71 m² |