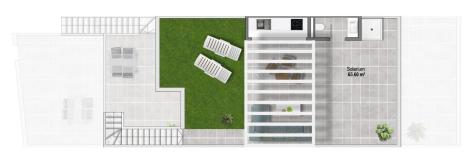

\*Este documento es orientativo. El promotor se reserva el derecho a introducir modificaciones por exigencias técnicas o legales

SOLARIUM

| CUADRO DE SUPERFICIES |          |           |                      |  |
|-----------------------|----------|-----------|----------------------|--|
| Planta                | Uso      | S. Útil   | S. Const             |  |
| Primera               | Vivienda | 67.95 m2  | 77.13 m <sup>2</sup> |  |
|                       | Terraza  | 15.05 m2  | 15.05 m <sup>2</sup> |  |
| Solarium              | Solarium | 65.60 m2  | 65.60 m <sup>2</sup> |  |
|                       | Total m2 | 148.60 m2 | 157.78 m             |  |