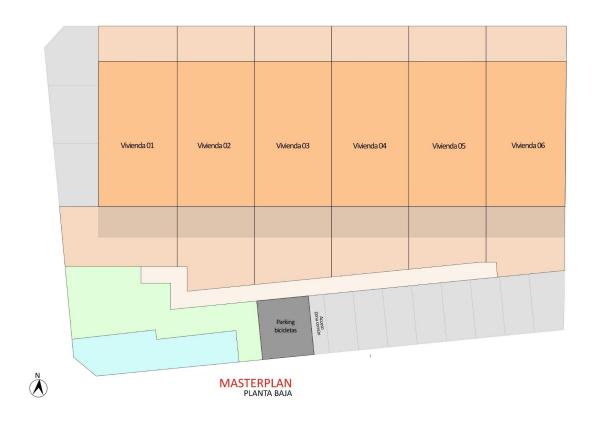

o es orientativo. El promotor se reserva el derecho a introducir modificaciones por exigencias técnicas o legales



SOLARIUM



| CUADRO DE SUPERFICIES |          |           |                      |  |
|-----------------------|----------|-----------|----------------------|--|
| Planta                | Uso      | S. Útil   | S. Const             |  |
| Primera               | Vivienda | 67.95 m2  | 77.13 m <sup>2</sup> |  |
|                       | Terraza  | 15.05 m2  | 15.05 m <sup>2</sup> |  |
| Solarium              | Solarium | 65.60 m2  | 65.60 m <sup>2</sup> |  |
|                       | Total m2 | 148.60 m2 | 157.78 m             |  |

\*Este documento es orientativo. El promotor se reserva el derecho a introducir modificaciones por exigencias técnicas o legale

## Vivienda 08



"Experience our experience - Because you deserve the best"