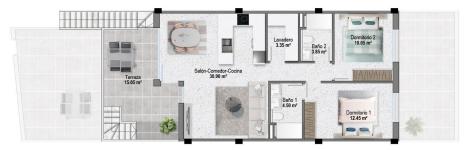

PLANTA PRIMERA

Vivienda 08

| CUADRO DE SUPERFICIES |          |            |                      |  |
|-----------------------|----------|------------|----------------------|--|
| Planta                | Uso      | S. Útil    | S. Const             |  |
| Primera               | Vivienda | 67.95 m2   | 77.13 m <sup>2</sup> |  |
|                       | Terraza  | 15.05 m2   | 15.05 m <sup>2</sup> |  |
| Solarium              | Solarium | 65.60 m2   | 65.60 m <sup>2</sup> |  |
|                       | Total m2 | 1/19 60 m2 | 157 79 m             |  |

\*Este documento es orientativo. El promotor se reserva el derecho a introducir modificaciones por exigencias técnicas o legales

SOLARIUM

| CUADRO DE SUPERFICIES |          |           |                      |  |
|-----------------------|----------|-----------|----------------------|--|
| Planta                | Uso      | S. Útil   | S. Const             |  |
| Primera               | Vivienda | 67.95 m2  | 77.13 m <sup>2</sup> |  |
|                       | Terraza  | 15.05 m2  | 15.05 m <sup>2</sup> |  |
| Solarium              | Solarium | 65.60 m2  | 65.60 m <sup>2</sup> |  |
|                       | Total m2 | 148.60 m2 | 157.78 m             |  |