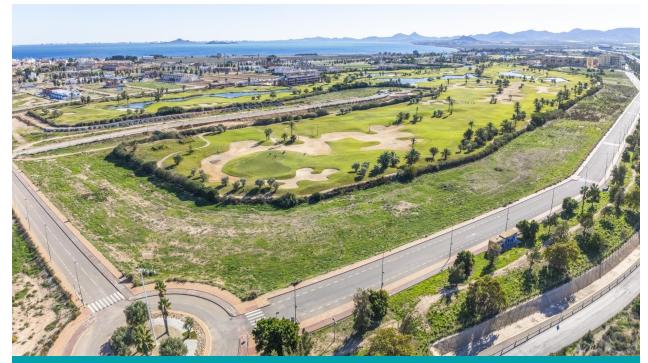

#### **DESCRIPTION**

New Build Residential on the Frontline of La Serena Golf in Los Alcázares Modern Golf-Front Apartments and Villas in Costa Cálida Located in Los Alcázares, a charming coastal town in the Region of Murcia, this new build residential offers a premium lifestyle in direct contact with nature and the golf course. The development is situated in La Serena Golf, an 18-hole course known for its flat terrain, scenic lakes, and technical challenges brought by the prevailing Levante wind. This exclusive residential complex features 30 modern apartments and 10 single-storey villas, all designed for maximum comfort and style, with panoramic views of the golf course and the surrounding landscapes. Just 1.7 km from the beach and the town centre, the development offers a peaceful and well-connected setting. Distances to key points of interest: Murcia International Airport: 35 km Alicante Airport: 95 km Dos Mares Shopping Centre: 15 km Puerto Deportivo Los Alcázares: 2 km Roda Golf: 4 km Cartagena city centre: 25 km Elegant Apartments with Spacious Terraces or Penthouses with Private Solariums The apartment blocks offer homes with 2 or 3 bedrooms, available on ground and middle floors with large terraces or as penthouses with private solariums. Each apartment includes access to a communal Mediterranean-style garden and a large swimming pool, perfect for relaxation and socializing under the sun. Parking spaces in an underground garage and elevators in each block add to the convenience. Exclusive One-Level Villas with Private Pools The 10 detached villas feature 3 bedrooms, 2 bathrooms and one toilet, all on one level, designed for seamless indoor-outdoor living. Each villa includes a private swimming pool, a garden, a storage room, and private parking. Their location right on the first line of the golf course offers unobstructed