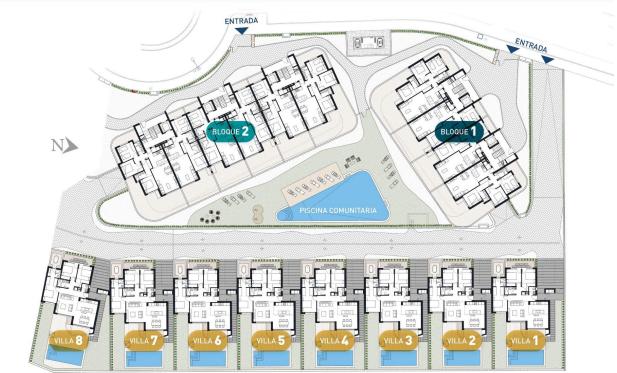

#### **DESCRIPTION**

New Build Residential on the Frontline of La Serena Golf in Los Alcázares Modern Golf-Front Apartments and Villas in Costa Cálida Located in Los Alcázares, a charming coastal town in the Region of Murcia, this new build residential offers a premium lifestyle in direct contact with nature and the golf course. The development is situated in La Serena Golf, an 18-hole course known for its flat terrain, scenic lakes, and technical challenges brought by the prevailing Levante wind. This exclusive residential complex features 30 modern apartments and 10 single-storey villas, all designed for maximum comfort and style, with panoramic views of the golf course and the surrounding landscapes. Just 1.7 km from the beach and the town centre, the development offers a peaceful and well-connected setting. Distances to key points of interest: Murcia International Airport: 35 km Alicante Airport: 95 km Dos Mares Shopping Centre: 15 km Puerto Deportivo Los Alcázares: 2 km Roda Golf: 4 km Cartagena city centre: 25 km Elegant Apartments with Spacious Terraces or Penthouses with Private Solariums The apartment blocks offer homes with 2 or 3 bedrooms, available on ground and middle floors with large terraces or as penthouses with private solariums. Each apartment includes access to a communal Mediterranean-style garden and a large swimming pool, perfect for relaxation and socializing under the sun. Parking spaces in an underground garage and elevators in each block add to the convenience. Exclusive One-Level Villas with Private Pools The 10 detached villas feature 3 bedrooms, 2 bathrooms and one toilet, all on one level, designed for seamless indoor-outdoor living. Each villa includes a private swimming pool, a garden, a storage room, and private parking. Their location right on the first line of the golf course offers unobstructed