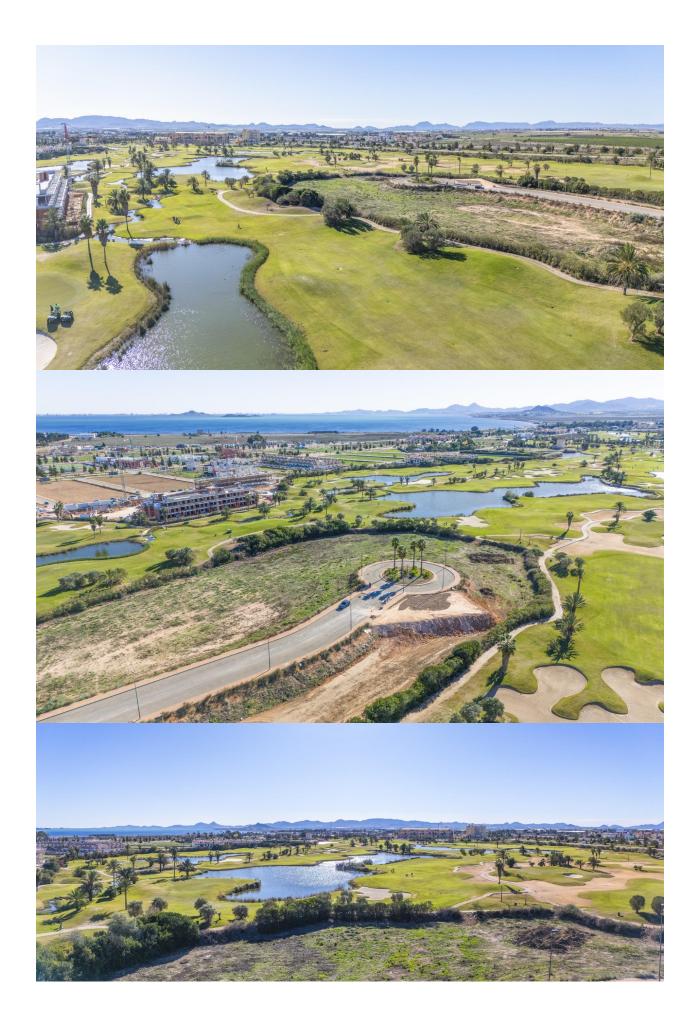

#### **DESCRIPTION**

New Build Residential on the Frontline of La Serena Golf in Los Alcázares Modern Golf-Front Apartments and Villas in Costa Cálida Located in Los Alcázares, a charming coastal town in the Region of Murcia, this new build residential offers a premium lifestyle in direct contact with nature and the golf course. The development is situated in La Serena Golf, an 18-hole course known for its flat terrain, scenic lakes, and technical challenges brought by the prevailing Levante wind. This exclusive residential complex features 30 modern apartments and 10 single-storey villas, all designed for maximum comfort and style, with panoramic views of the golf course and the surrounding landscapes. Just 1.7 km from the beach and the town centre, the development offers a peaceful and well-connected setting. Distances to key points of interest: Murcia International Airport: 35 km Alicante Airport: 95 km Dos Mares Shopping Centre: 15 km Puerto Deportivo Los Alcázares: 2 km Roda Golf: 4 km Cartagena city centre: 25 km Elegant Apartments with Spacious Terraces or Penthouses with Private Solariums The apartment blocks offer homes with 2 or 3 bedrooms, available on ground and middle floors with large terraces or as penthouses with private solariums. Each apartment includes access to a communal Mediterranean-style garden and a large swimming pool, perfect for relaxation and socializing under the sun. Parking spaces in an underground garage and elevators in each block add to the convenience. Exclusive One-Level Villas with Private Pools The 10 detached villas feature 3 bedrooms, 2 bathrooms and one toilet, all on one level, designed for seamless indoor-outdoor living. Each villa includes a private swimming pool, a garden, a storage room, and private parking. Their location right on the first line of the golf course offers unobstructed