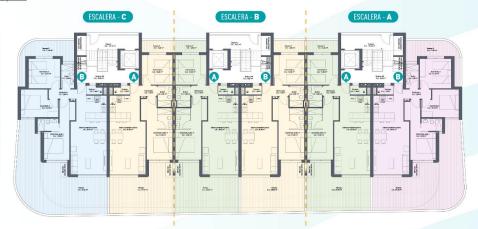

#### BLOOUF **2** - PLANTA BALIA

| L | В | 일   | A | Α | m   | В | A | ₹   | В |
|---|---|-----|---|---|-----|---|---|-----|---|
|   | В | ESC | A | A | ESC | В | A | ESC | В |
|   |   |     |   | A |     |   | Α |     |   |

|          | BLOQUE 2 - PLANTA BAJA |                      |                       |                       |  |  |  |  |  |
|----------|------------------------|----------------------|-----------------------|-----------------------|--|--|--|--|--|
|          |                        | NSTRUIDA<br>IDA+ZZCC | SUPERFICIE<br>TERRAZA | TOTAL                 |  |  |  |  |  |
| RA - A   | A<br>2 dor.            | 83,50 m²             | 31,00 m²              | 114,50 m²             |  |  |  |  |  |
| ESCALERA | B<br>3 dor.            | 98,00 m²             | 60,00 m²              | 158,00 m²             |  |  |  |  |  |
| RA - B   | A<br>2 dor.            | 83,50 m²             | 32,50 m²              | 116,00 m²             |  |  |  |  |  |
| ESCALERA | B<br>2 dor.            | 83,50 m <sup>2</sup> | 32,00 m <sup>2</sup>  | 115,50 m²             |  |  |  |  |  |
| RA - C   | A<br>2 dor.            | 83,50 m²             | 33,00 m²              | 116,50 m²             |  |  |  |  |  |
| SCALERA  | В                      | 98.00 m <sup>2</sup> | 62,50 m <sup>2</sup>  | 160,50 m <sup>2</sup> |  |  |  |  |  |