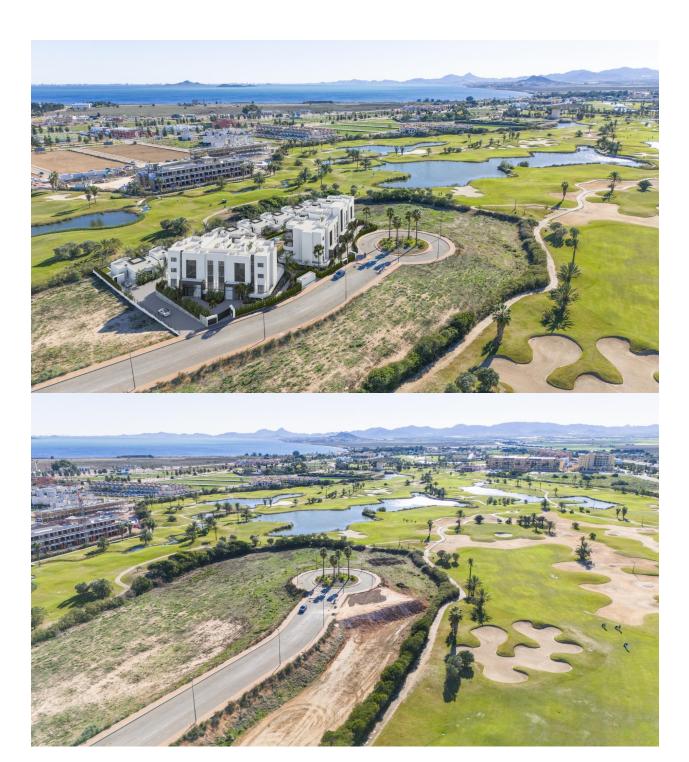

#### **DESCRIPTION**

New Build Residential on the Frontline of La Serena Golf in Los Alcázares Modern Golf-Front Apartments and Villas in Costa Cálida Located in Los Alcázares, a charming coastal town in the Region of Murcia, this new build residential offers a premium lifestyle in direct contact with nature and the golf course. The development is situated in La Serena Golf, an 18-hole course known for its flat terrain, scenic lakes, and technical challenges brought by the prevailing Levante wind. This exclusive residential complex features 30 modern apartments and 10 single-storey villas, all designed for maximum comfort and style, with panoramic views of the golf course and the surrounding landscapes. Just 1.7 km from the beach and the town centre, the development offers a peaceful and well-connected setting. Distances to key points of interest: Murcia International Airport: 35 km Alicante Airport: 95 km Dos Mares Shopping Centre: 15 km Puerto Deportivo Los Alcázares: 2 km Roda Golf: 4 km Cartagena city centre: 25 km Elegant Apartments with Spacious Terraces or Penthouses with Private Solariums The apartment blocks offer homes with 2 or 3 bedrooms, available on ground and middle floors with large terraces or as penthouses with private solariums. Each apartment includes access to a communal Mediterranean-style garden and a large swimming pool, perfect for relaxation and socializing under the sun. Parking spaces in an underground garage and elevators in each block add to the convenience. Exclusive One-Level Villas with Private Pools The 10 detached villas feature 3 bedrooms, 2 bathrooms and one toilet, all on one level, designed for seamless indoor-outdoor living. Each villa includes a private swimming pool, a garden, a storage room, and private parking. Their location right on the first line of the golf course offers unobstructed