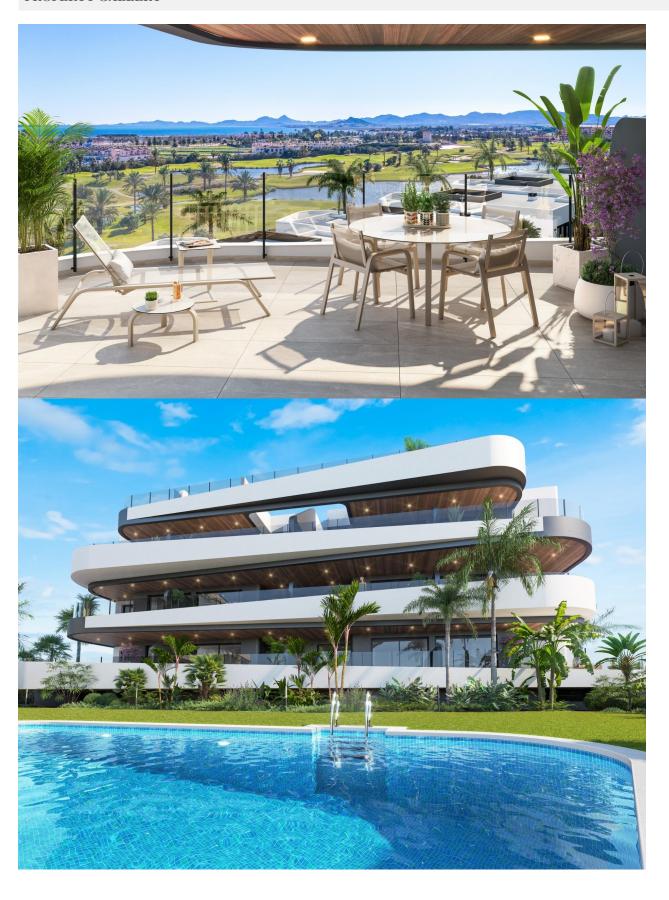

#### **DESCRIPTION**

New Build Residential on the Frontline of La Serena Golf in Los Alcázares Modern Golf-Front Apartments and Villas in Costa Cálida Located in Los Alcázares, a charming coastal town in the Region of Murcia, this new build residential offers a premium lifestyle in direct contact with nature and the golf course. The development is situated in La Serena Golf, an 18-hole course known for its flat terrain, scenic lakes, and technical challenges brought by the prevailing Levante wind. This exclusive residential complex features 30 modern apartments and 10 single-storey villas, all designed for maximum comfort and style, with panoramic views of the golf course and the surrounding landscapes. Just 1.7 km from the beach and the town centre, the development offers a peaceful and well-connected setting. Distances to key points of interest: Murcia International Airport: 35 km Alicante Airport: 95 km Dos Mares Shopping Centre: 15 km Puerto Deportivo Los Alcázares: 2 km Roda Golf: 4 km Cartagena city centre: 25 km Elegant Apartments with Spacious Terraces or Penthouses with Private Solariums The apartment blocks offer homes with 2 or 3 bedrooms, available on ground and middle floors with large terraces or as penthouses with private solariums. Each apartment includes access to a communal Mediterranean-style garden and a large swimming pool, perfect for relaxation and socializing under the sun. Parking spaces in an underground garage and elevators in each block add to the convenience. Exclusive One-Level Villas with Private Pools The 10 detached villas feature 3 bedrooms, 2 bathrooms and one toilet, all on one level, designed for seamless indoor-outdoor living. Each villa includes a private swimming pool, a garden, a storage room, and private parking. Their location right on the first line of the golf course offers unobstructed

views. High-Quality Finishes and Energy-Efficient Design All homes include: Aluminium exterior carpentry with thermal break and motorized shutters LED lighting and black design switches throughout Fitted bathrooms with resin shower trays and glass screens Pre-installed ducted air conditioning Elevators in apartment blocks Storage rooms in villas Modern kitchen and open-plan living areas Live by the Sea and the Green This development is ideal for golf lovers, beach enthusiasts, and anyone looking for a serene lifestyle on the Costa Cálida. With modern architecture, excellent amenities, and unbeatable surroundings, these homes are perfect for both permanent living and investment. Contact us today to schedule your visit and discover your future home in Los Alcázares.

# **VIEWS**

• Panoramic views