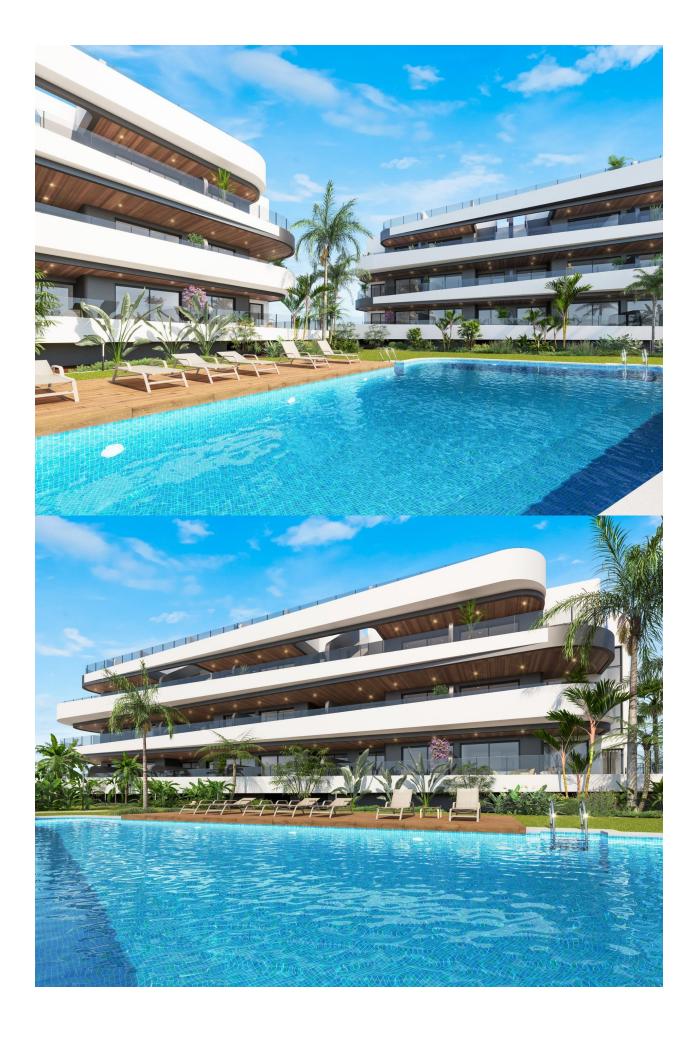

#### **DESCRIPTION**

New Build Residential on the Frontline of La Serena Golf in Los Alcázares Modern Golf-Front Apartments and Villas in Costa Cálida Located in Los Alcázares, a charming coastal town in the Region of Murcia, this new build residential offers a premium lifestyle in direct contact with nature and the golf course. The development is situated in La Serena Golf, an 18-hole course known for its flat terrain, scenic lakes, and technical challenges brought by the prevailing Levante wind. This exclusive residential complex features 30 modern apartments and 10 single-storey villas, all designed for maximum comfort and style, with panoramic views of the golf course and the surrounding landscapes. Just 1.7 km from the beach and the town centre, the development offers a peaceful and well-connected setting. Distances to key points of interest: Murcia International Airport: 35 km Alicante Airport: 95 km Dos Mares Shopping Centre: 15 km Puerto Deportivo Los Alcázares: 2 km Roda Golf: 4 km Cartagena city centre: 25 km Elegant Apartments with Spacious Terraces or Penthouses with Private Solariums The apartment blocks offer homes with 2 or 3 bedrooms, available on ground and middle floors with large terraces or as penthouses with private solariums. Each apartment includes access to a communal Mediterranean-style garden and a large swimming pool, perfect for relaxation and socializing under the sun. Parking spaces in an underground garage and elevators in each block add to the convenience. Exclusive One-Level Villas with Private Pools The 10 detached villas feature 3 bedrooms, 2 bathrooms and one toilet, all on one level, designed for seamless indoor-outdoor living. Each villa includes a private swimming pool, a garden, a storage room, and private parking. Their location right on the first line of the golf course offers unobstructed

views. High-Quality Finishes and Energy-Efficient Design All homes include: Aluminium exterior carpentry with thermal break and motorized shutters LED lighting and black design switches throughout Fitted bathrooms with resin shower trays and glass screens Pre-installed ducted air conditioning Elevators in apartment blocks Storage rooms in villas Modern kitchen and open-plan living areas Live by the Sea and the Green This development is ideal for golf lovers, beach enthusiasts, and anyone looking for a serene lifestyle on the Costa Cálida. With modern architecture, excellent amenities, and unbeatable surroundings, these homes are perfect for both permanent living and investment. Contact us today to schedule your visit and discover your future home in Los Alcázares.