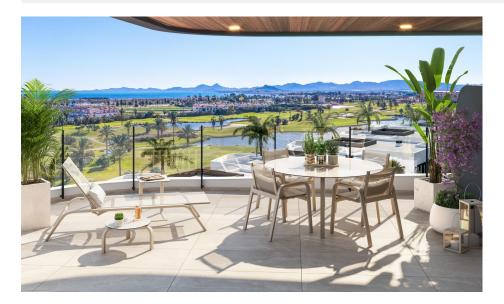

#### **DESCRIPTION**

New Build Residential on the Frontline of La Serena Golf in Los Alcázares Modern Golf-Front Apartments and Villas in Costa Cálida Located in Los Alcázares, a charming coastal town in the Region of Murcia, this new build residential offers a premium lifestyle in direct contact with nature and the golf course. The development is situated in La Serena Golf, an 18-hole course known for its flat terrain, scenic lakes, and technical challenges brought by the prevailing Levante wind. This exclusive residential complex features 30 modern apartments and 10 single-storey villas, all designed for maximum comfort and style, with panoramic views of the golf course and the surrounding landscapes. Just 1.7 km from the beach and the town centre, the development offers a peaceful and well-connected setting. Distances to key points of interest: Murcia International Airport: 35 km Alicante Airport: 95 km Dos Mares Shopping Centre: 15 km Puerto Deportivo Los Alcázares: 2 km Roda Golf: 4 km Cartagena city centre: 25 km Elegant Apartments with Spacious Terraces or Penthouses with Private Solariums The apartment blocks offer homes with 2 or 3 bedrooms, available on ground and middle floors with large terraces or as penthouses with private solariums. Each apartment includes access to a communal Mediterranean-style garden and a large swimming pool, perfect for relaxation and socializing under the sun. Parking spaces in an underground garage and elevators in each block add to the convenience. Exclusive One-Level Villas with Private Pools The 10 detached villas feature 3 bedrooms, 2 bathrooms and one toilet, all on one level, designed for seamless indoor-outdoor living. Each villa includes a private swimming pool, a garden, a storage room, and private parking. Their location right on the first line of the golf course offers unobstructed

# **VIEWS**

• Panoramic views

#### GARDEN AND TERRACES

• Fenced