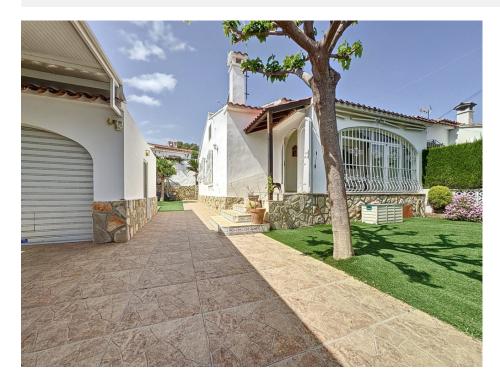

## DESCRIPTION

Cozy semidetached chalet in a very quiet area of Alfaz del Pi. The house is distributed over a single floor. It has a lowmaintenance garden, with a spacious garagestorage. It consists of an entrance hall, livingdining room with a gas fireplace, independent kitchen, two bedrooms (one with an ensuite bathroom) and two bathrooms. The house has WERU brand windows (the best on the market) and heatingcooling air conditioning. In addition, it has a very pleasant communal area where you can enjoy common gardens.