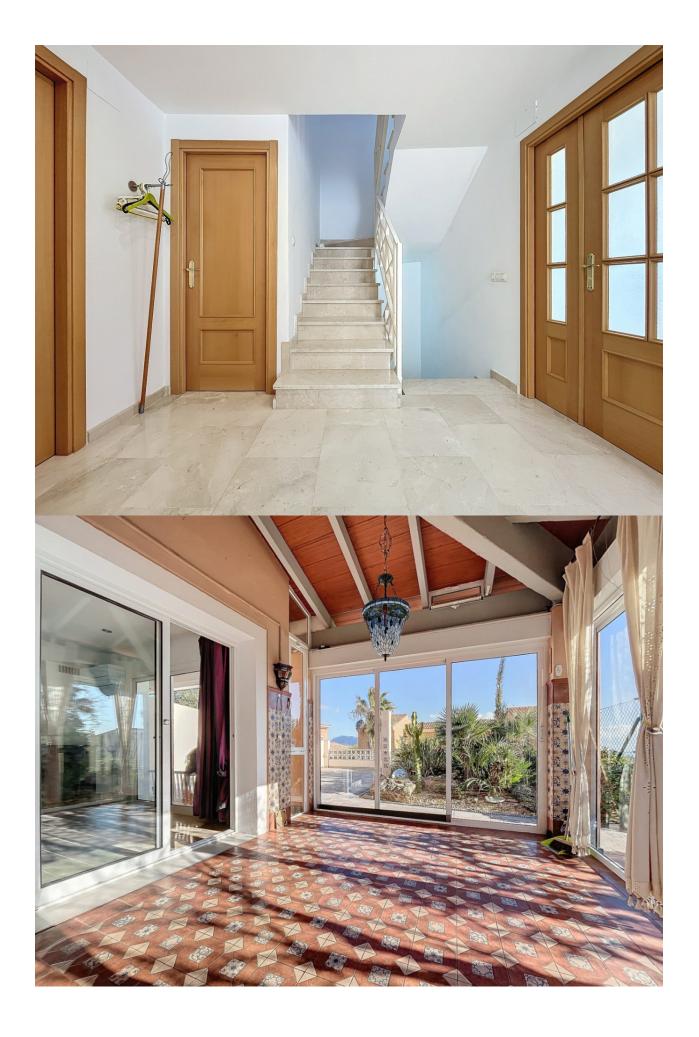

## **DESCRIPTION**

Magnificent semidetached villa with sea views located in a beautiful and quiet urbanization belonging to Polop de la Marina. The property has a constructed area of about 205 meters, in addition to about 270 meters belonging to the plot. The house is distributed over 3 floors. The ground floor consists of an entrance hall, a spacious and bright living room with fireplace, this has direct access to a covered terrace, in addition to the entire outdoor area. On the same floor there is a large fully furnished and equipped kitchen, as well as 2 bedrooms and 1 full bathroom. On the upper floor there is a magnificent suite with a private bathroom, from which we can access a large terrace, from which we can enjoy wide panoramic views. The basement floor has a spacious garage, thanks to its 83 meters this space will allow us to house a large number of belongings, as well as 3 vehicles. Its magnificent location and equipment will allow us to enjoy the sunniest days without losing any detail. The equipment of the house is very extensive, it has travertine marble floors, fireplace, double glazed windows, security grills, electric blinds in living room and terrace, air conditioning, central heating through radiators, fitted wardrobes, automatic irrigation system, water softener, electric garage door, among others. The communal area offers us a unique atmosphere, in it we can find beautiful gardens, as well as a magnificent swimming pool with waterfall surrounded by a very beautiful and wellkept garden area.