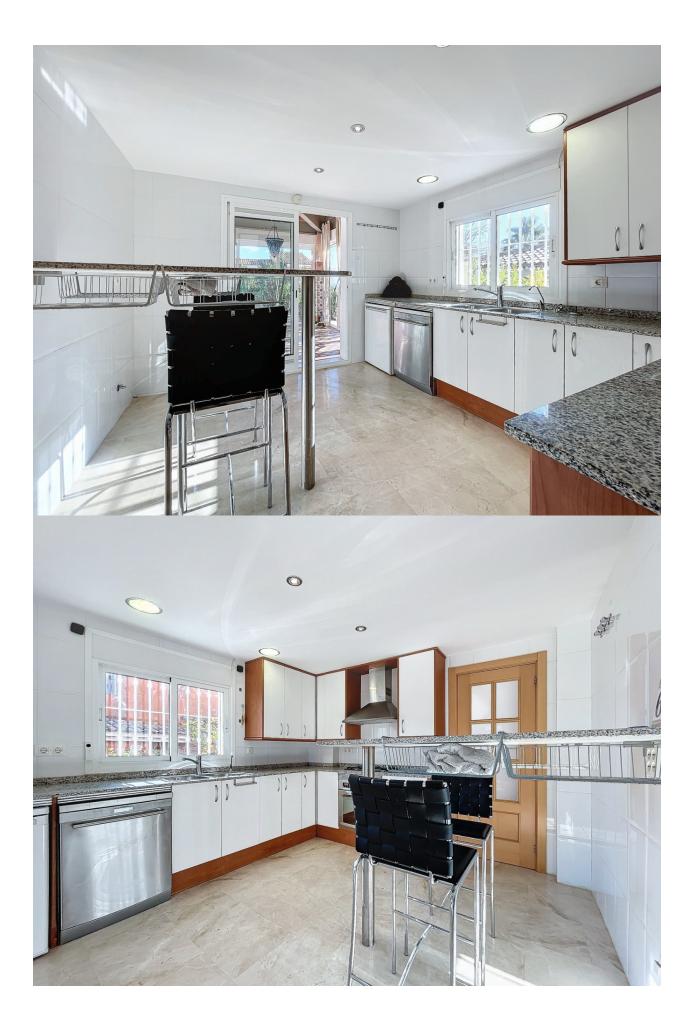

## **DESCRIPTION**

Magnificent semidetached villa with sea views located in a beautiful and quiet urbanization belonging to Polop de la Marina. The property has a constructed area of about 205 meters, in addition to about 270 meters belonging to the plot. The house is distributed over 3 floors. The ground floor consists of an entrance hall, a spacious and bright living room with fireplace, this has direct access to a covered terrace, in addition to the entire outdoor area. On the same floor there is a large fully furnished and equipped kitchen, as well as 2 bedrooms and 1 full bathroom. On the upper floor there is a magnificent suite with a private bathroom, from which we can access a large terrace, from which we can enjoy wide panoramic views. The basement floor has a spacious garage, thanks to its 83 meters this space will allow us to house a large number of belongings, as well as 3 vehicles. Its magnificent location and equipment will allow us to enjoy the sunniest days without losing any detail. The equipment of the house is very extensive, it has travertine marble floors, fireplace, double glazed windows, security grills, electric blinds in living room and terrace, air conditioning, central heating through radiators, fitted wardrobes, automatic irrigation system, water softener, electric garage door, among others. The communal area offers us a unique atmosphere, in it we can find beautiful gardens, as well as a magnificent swimming pool with waterfall surrounded by a very beautiful and wellkept garden area.