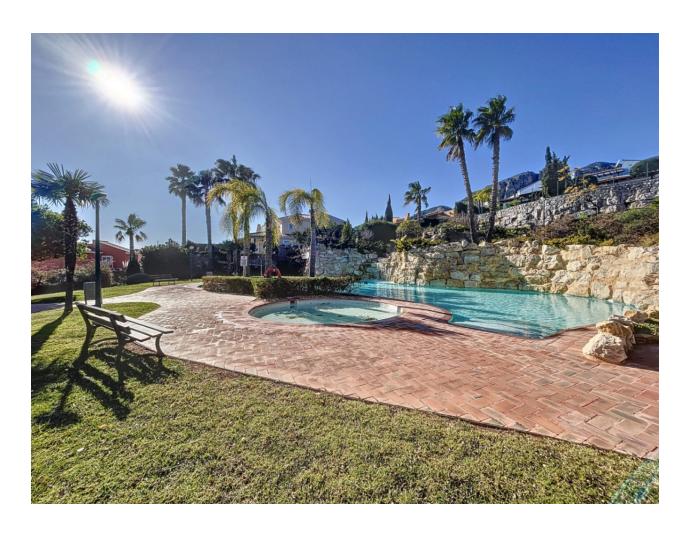

## **DESCRIPTION**

Magnificent semidetached villa with sea views located in a beautiful and quiet urbanization belonging to Polop de la Marina. The property has a constructed area of about 205 meters, in addition to about 270 meters belonging to the plot. The house is distributed over 3 floors. The ground floor consists of an entrance hall, a spacious and bright living room with fireplace, this has direct access to a covered terrace, in addition to the entire outdoor area. On the same floor there is a large fully furnished and equipped kitchen, as well as 2 bedrooms and 1 full bathroom. On the upper floor there is a magnificent suite with a private bathroom, from which we can access a large terrace, from which we can enjoy wide panoramic views. The basement floor has a spacious garage, thanks to its 83 meters this space will allow us to house a large number of belongings, as well as 3 vehicles. Its magnificent location and equipment will allow us to enjoy the sunniest days without losing any detail. The equipment of the house is very extensive, it has travertine marble floors, fireplace, double glazed windows, security grills, electric blinds in living room and terrace, air conditioning, central heating through radiators, fitted wardrobes, automatic irrigation system, water softener, electric garage door, among others. The communal area offers us a unique atmosphere, in it we can find beautiful gardens, as well as a magnificent swimming pool with waterfall surrounded by a very beautiful and wellkept garden area.