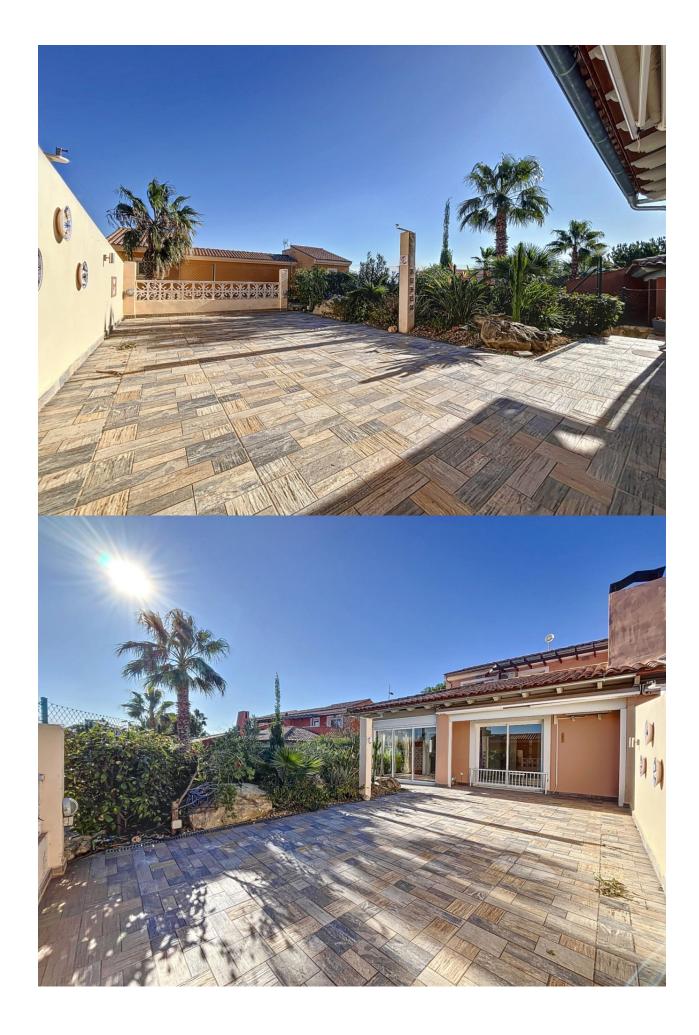

## **DESCRIPTION**

Magnificent semidetached villa with sea views located in a beautiful and quiet urbanization belonging to Polop de la Marina. The property has a constructed area of about 205 meters, in addition to about 270 meters belonging to the plot. The house is distributed over 3 floors. The ground floor consists of an entrance hall, a spacious and bright living room with fireplace, this has direct access to a covered terrace, in addition to the entire outdoor area. On the same floor there is a large fully furnished and equipped kitchen, as well as 2 bedrooms and 1 full bathroom. On the upper floor there is a magnificent suite with a private bathroom, from which we can access a large terrace, from which we can enjoy wide panoramic views. The basement floor has a spacious garage, thanks to its 83 meters this space will allow us to house a large number of belongings, as well as 3 vehicles. Its magnificent location and equipment will allow us to enjoy the sunniest days without losing any detail. The equipment of the house is very extensive, it has travertine marble floors, fireplace, double glazed windows, security grills, electric blinds in living room and terrace, air conditioning, central heating through radiators, fitted wardrobes, automatic irrigation system, water softener, electric garage door, among others. The communal area offers us a unique atmosphere, in it we can find beautiful gardens, as well as a magnificent swimming pool with waterfall surrounded by a very beautiful and wellkept garden area.