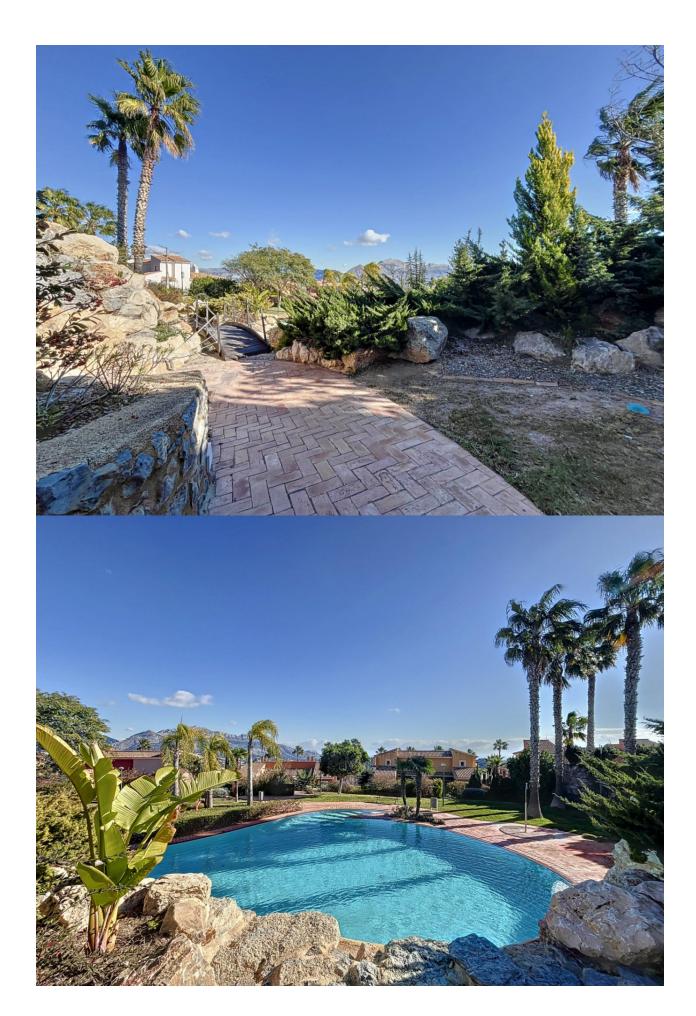

## **DESCRIPTION**

Magnificent semidetached villa with sea views located in a beautiful and quiet urbanization belonging to Polop de la Marina. The property has a constructed area of about 205 meters, in addition to about 270 meters belonging to the plot. The house is distributed over 3 floors. The ground floor consists of an entrance hall, a spacious and bright living room with fireplace, this has direct access to a covered terrace, in addition to the entire outdoor area. On the same floor there is a large fully furnished and equipped kitchen, as well as 2 bedrooms and 1 full bathroom. On the upper floor there is a magnificent suite with a private bathroom, from which we can access a large terrace, from which we can enjoy wide panoramic views. The basement floor has a spacious garage, thanks to its 83 meters this space will allow us to house a large number of belongings, as well as 3 vehicles. Its magnificent location and equipment will allow us to enjoy the sunniest days without losing any detail. The equipment of the house is very extensive, it has travertine marble floors, fireplace, double glazed windows, security grills, electric blinds in living room and terrace, air conditioning, central heating through radiators, fitted wardrobes, automatic irrigation system, water softener, electric garage door, among others. The communal area offers us a unique atmosphere, in it we can find beautiful gardens, as well as a magnificent swimming pool with waterfall surrounded by a very beautiful and wellkept garden area.