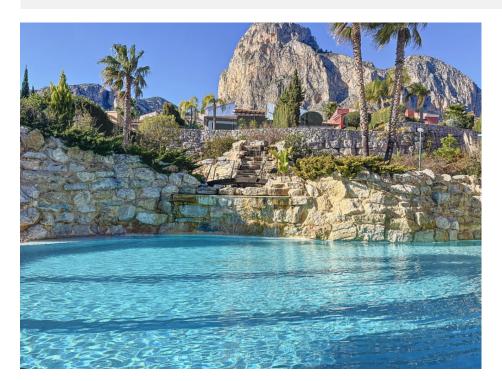

## **DESCRIPTION**

Magnificent semidetached villa with sea views located in a beautiful and quiet urbanization belonging to Polop de la Marina. The property has a constructed area of about 205 meters, in addition to about 270 meters belonging to the plot. The house is distributed over 3 floors. The ground floor consists of an entrance hall, a spacious and bright living room with fireplace, this has direct access to a covered terrace, in addition to the entire outdoor area. On the same floor there is a large fully furnished and equipped kitchen, as well as 2 bedrooms and 1 full bathroom. On the upper floor there is a magnificent suite with a private bathroom, from which we can access a large terrace, from which we can enjoy wide panoramic views. The basement floor has a spacious garage, thanks to its 83 meters this space will allow us to house a large number of belongings, as well as 3 vehicles. Its magnificent location and equipment will allow us to enjoy the sunniest days without losing any detail. The equipment of the house is very extensive, it has travertine marble floors, fireplace, double glazed windows, security grills, electric blinds in living room and terrace, air conditioning, central heating through radiators, fitted wardrobes, automatic irrigation system, water softener, electric garage door, among others. The communal area offers us a unique atmosphere, in it we can find beautiful gardens, as well as a magnificent swimming pool with waterfall surrounded by a very beautiful and wellkept garden area.