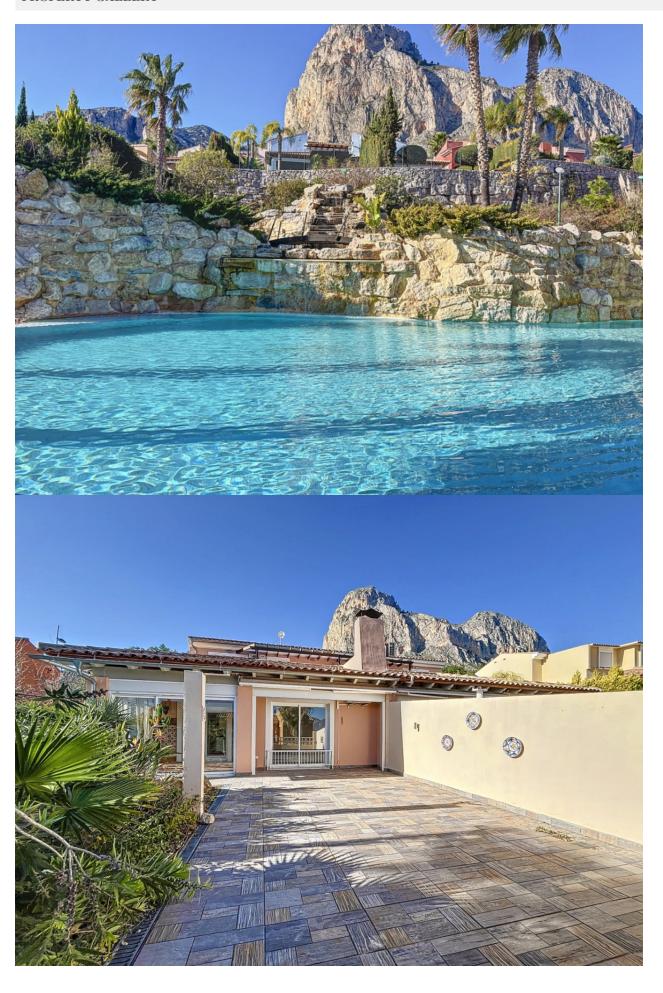

## **DESCRIPTION**

Magnificent semidetached villa with sea views located in a beautiful and quiet urbanization belonging to Polop de la Marina. The property has a constructed area of about 205 meters, in addition to about 270 meters belonging to the plot. The house is distributed over 3 floors. The ground floor consists of an entrance hall, a spacious and bright living room with fireplace, this has direct access to a covered terrace, in addition to the entire outdoor area. On the same floor there is a large fully furnished and equipped kitchen, as well as 2 bedrooms and 1 full bathroom. On the upper floor there is a magnificent suite with a private bathroom, from which we can access a large terrace, from which we can enjoy wide panoramic views. The basement floor has a spacious garage, thanks to its 83 meters this space will allow us to house a large number of belongings, as well as 3 vehicles. Its magnificent location and equipment will allow us to enjoy the sunniest days without losing any detail. The equipment of the house is very extensive, it has travertine marble floors, fireplace, double glazed windows, security grills, electric blinds in living room and terrace, air conditioning, central heating through radiators, fitted wardrobes, automatic irrigation system, water softener, electric garage door, among others. The communal area offers us a unique atmosphere, in it we can find beautiful gardens, as well as a magnificent swimming pool with waterfall surrounded by a very beautiful and wellkept garden area.