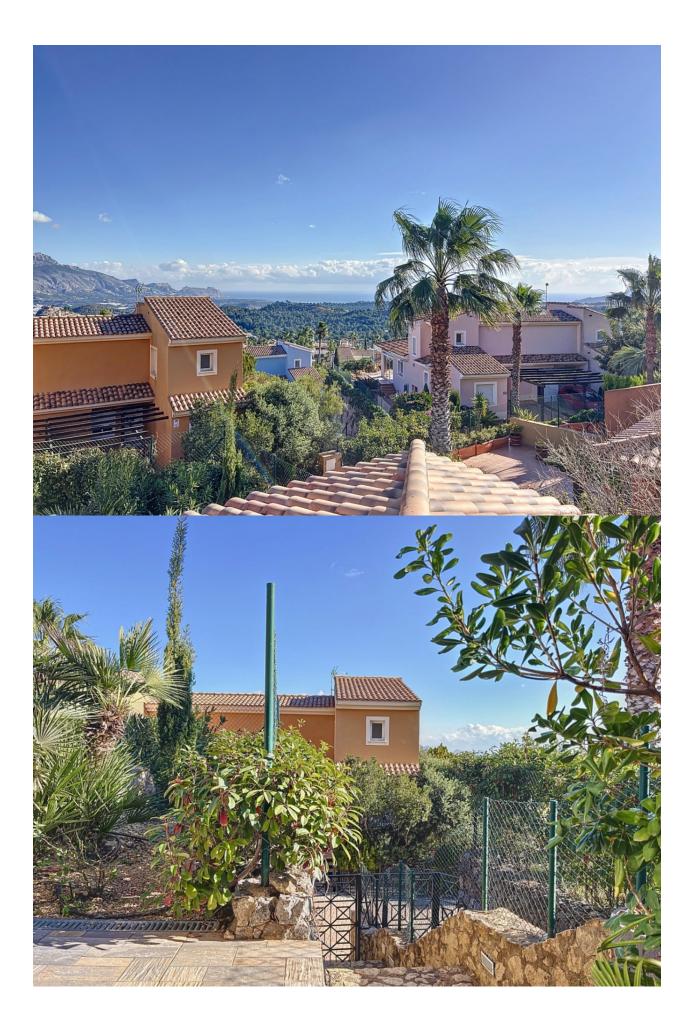

## **DESCRIPTION**

Magnificent semidetached villa with sea views located in a beautiful and quiet urbanization belonging to Polop de la Marina. The property has a constructed area of about 205 meters, in addition to about 270 meters belonging to the plot. The house is distributed over 3 floors. The ground floor consists of an entrance hall, a spacious and bright living room with fireplace, this has direct access to a covered terrace, in addition to the entire outdoor area. On the same floor there is a large fully furnished and equipped kitchen, as well as 2 bedrooms and 1 full bathroom. On the upper floor there is a magnificent suite with a private bathroom, from which we can access a large terrace, from which we can enjoy wide panoramic views. The basement floor has a spacious garage, thanks to its 83 meters this space will allow us to house a large number of belongings, as well as 3 vehicles. Its magnificent location and equipment will allow us to enjoy the sunniest days without losing any detail. The equipment of the house is very extensive, it has travertine marble floors, fireplace, double glazed windows, security grills, electric blinds in living room and terrace, air conditioning, central heating through radiators, fitted wardrobes, automatic irrigation system, water softener, electric garage door, among others. The communal area offers us a unique atmosphere, in it we can find beautiful gardens, as well as a magnificent swimming pool with waterfall surrounded by a very beautiful and wellkept garden area.