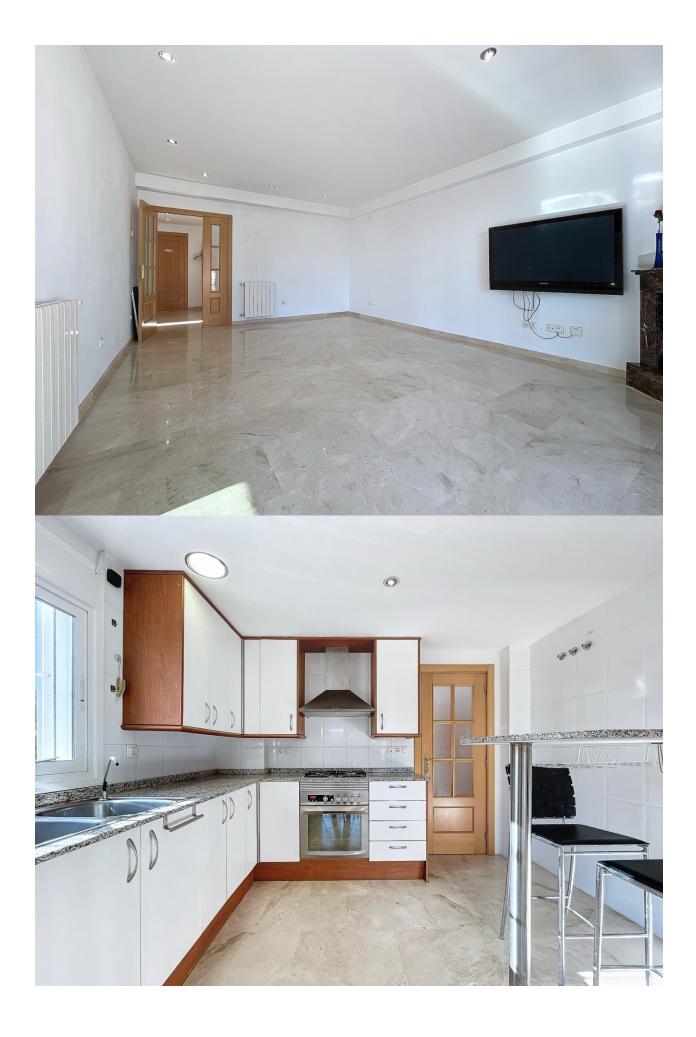

## **DESCRIPTION**

Magnificent semidetached villa with sea views located in a beautiful and quiet urbanization belonging to Polop de la Marina. The property has a constructed area of about 205 meters, in addition to about 270 meters belonging to the plot. The house is distributed over 3 floors. The ground floor consists of an entrance hall, a spacious and bright living room with fireplace, this has direct access to a covered terrace, in addition to the entire outdoor area. On the same floor there is a large fully furnished and equipped kitchen, as well as 2 bedrooms and 1 full bathroom. On the upper floor there is a magnificent suite with a private bathroom, from which we can access a large terrace, from which we can enjoy wide panoramic views. The basement floor has a spacious garage, thanks to its 83 meters this space will allow us to house a large number of belongings, as well as 3 vehicles. Its magnificent location and equipment will allow us to enjoy the sunniest days without losing any detail. The equipment of the house is very extensive, it has travertine marble floors, fireplace, double glazed windows, security grills, electric blinds in living room and terrace, air conditioning, central heating through radiators, fitted wardrobes, automatic irrigation system, water softener, electric garage door, among others. The communal area offers us a unique atmosphere, in it we can find beautiful gardens, as well as a magnificent swimming pool with waterfall surrounded by a very beautiful and wellkept garden area.