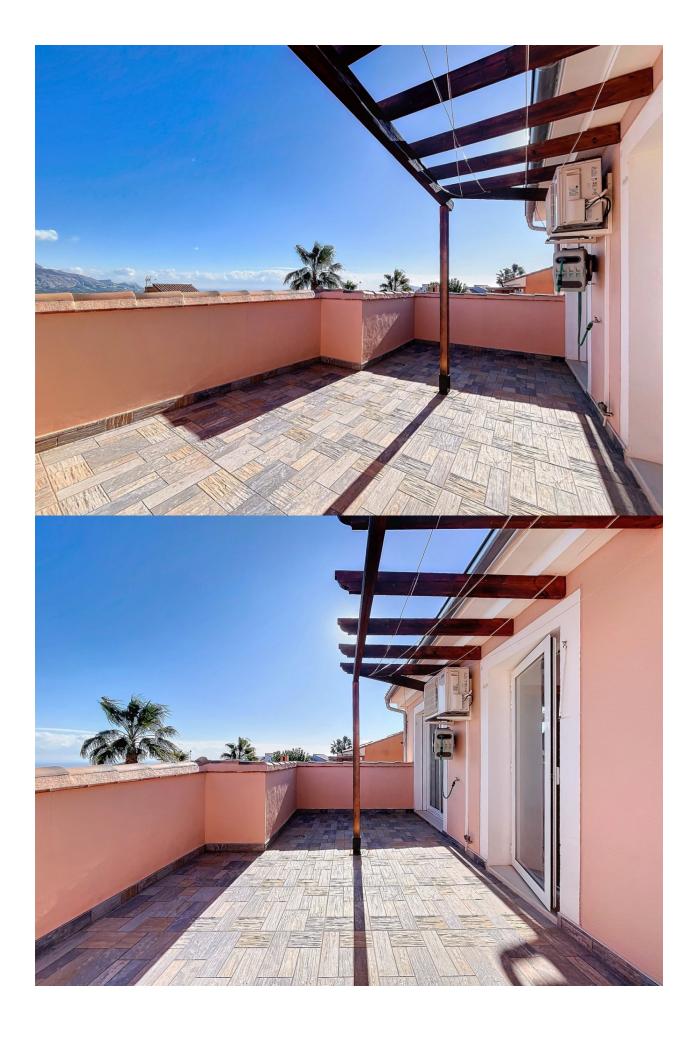

## **DESCRIPTION**

Magnificent semidetached villa with sea views located in a beautiful and quiet urbanization belonging to Polop de la Marina. The property has a constructed area of about 205 meters, in addition to about 270 meters belonging to the plot. The house is distributed over 3 floors. The ground floor consists of an entrance hall, a spacious and bright living room with fireplace, this has direct access to a covered terrace, in addition to the entire outdoor area. On the same floor there is a large fully furnished and equipped kitchen, as well as 2 bedrooms and 1 full bathroom. On the upper floor there is a magnificent suite with a private bathroom, from which we can access a large terrace, from which we can enjoy wide panoramic views. The basement floor has a spacious garage, thanks to its 83 meters this space will allow us to house a large number of belongings, as well as 3 vehicles. Its magnificent location and equipment will allow us to enjoy the sunniest days without losing any detail. The equipment of the house is very extensive, it has travertine marble floors, fireplace, double glazed windows, security grills, electric blinds in living room and terrace, air conditioning, central heating through radiators, fitted wardrobes, automatic irrigation system, water softener, electric garage door, among others. The communal area offers us a unique atmosphere, in it we can find beautiful gardens, as well as a magnificent swimming pool with waterfall surrounded by a very beautiful and wellkept garden area.