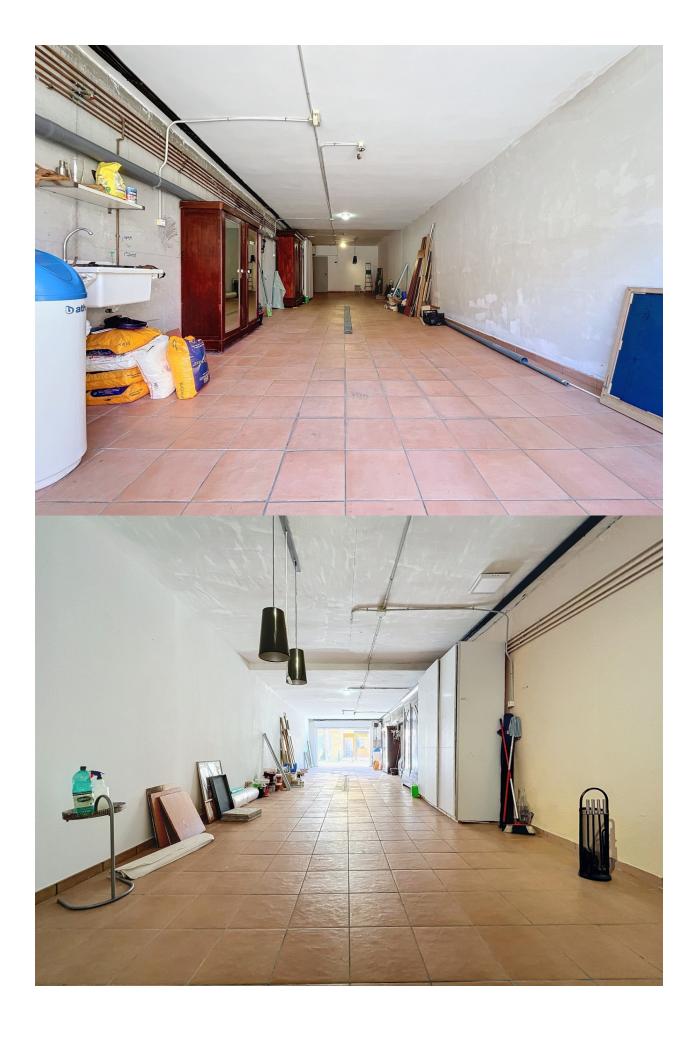

## **DESCRIPTION**

Magnificent semidetached villa with sea views located in a beautiful and quiet urbanization belonging to Polop de la Marina. The property has a constructed area of about 205 meters, in addition to about 270 meters belonging to the plot. The house is distributed over 3 floors. The ground floor consists of an entrance hall, a spacious and bright living room with fireplace, this has direct access to a covered terrace, in addition to the entire outdoor area. On the same floor there is a large fully furnished and equipped kitchen, as well as 2 bedrooms and 1 full bathroom. On the upper floor there is a magnificent suite with a private bathroom, from which we can access a large terrace, from which we can enjoy wide panoramic views. The basement floor has a spacious garage, thanks to its 83 meters this space will allow us to house a large number of belongings, as well as 3 vehicles. Its magnificent location and equipment will allow us to enjoy the sunniest days without losing any detail. The equipment of the house is very extensive, it has travertine marble floors, fireplace, double glazed windows, security grills, electric blinds in living room and terrace, air conditioning, central heating through radiators, fitted wardrobes, automatic irrigation system, water softener, electric garage door, among others. The communal area offers us a unique atmosphere, in it we can find beautiful gardens, as well as a magnificent swimming pool with waterfall surrounded by a very beautiful and wellkept garden area.