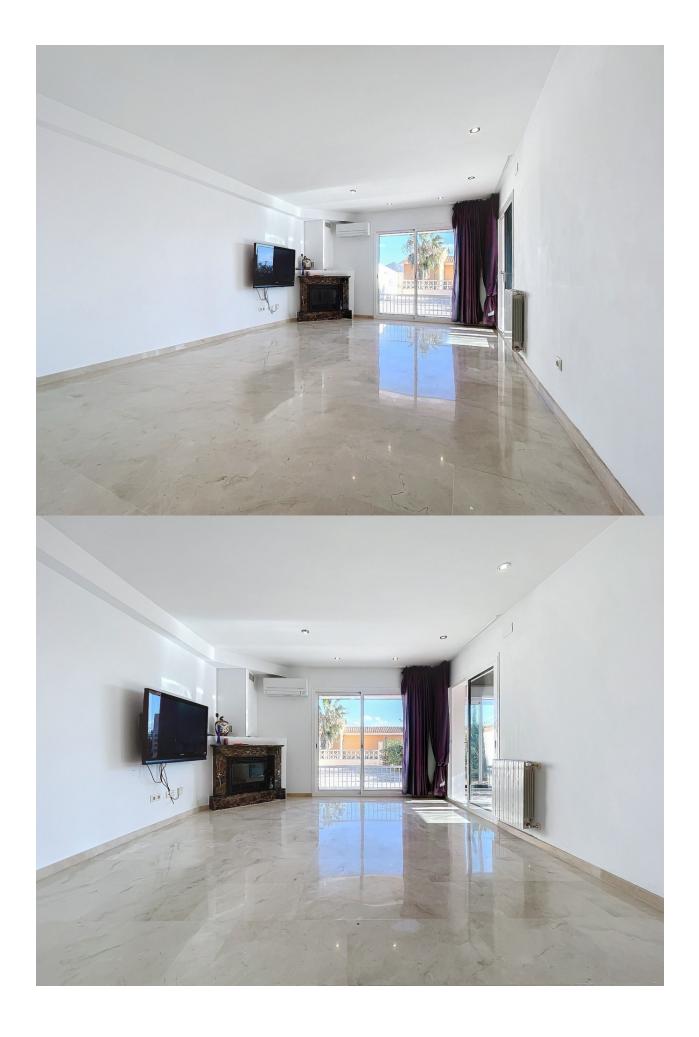

## **DESCRIPTION**

Magnificent semidetached villa with sea views located in a beautiful and quiet urbanization belonging to Polop de la Marina. The property has a constructed area of about 205 meters, in addition to about 270 meters belonging to the plot. The house is distributed over 3 floors. The ground floor consists of an entrance hall, a spacious and bright living room with fireplace, this has direct access to a covered terrace, in addition to the entire outdoor area. On the same floor there is a large fully furnished and equipped kitchen, as well as 2 bedrooms and 1 full bathroom. On the upper floor there is a magnificent suite with a private bathroom, from which we can access a large terrace, from which we can enjoy wide panoramic views. The basement floor has a spacious garage, thanks to its 83 meters this space will allow us to house a large number of belongings, as well as 3 vehicles. Its magnificent location and equipment will allow us to enjoy the sunniest days without losing any detail. The equipment of the house is very extensive, it has travertine marble floors, fireplace, double glazed windows, security grills, electric blinds in living room and terrace, air conditioning, central heating through radiators, fitted wardrobes, automatic irrigation system, water softener, electric garage door, among others. The communal area offers us a unique atmosphere, in it we can find beautiful gardens, as well as a magnificent swimming pool with waterfall surrounded by a very beautiful and wellkept garden area.