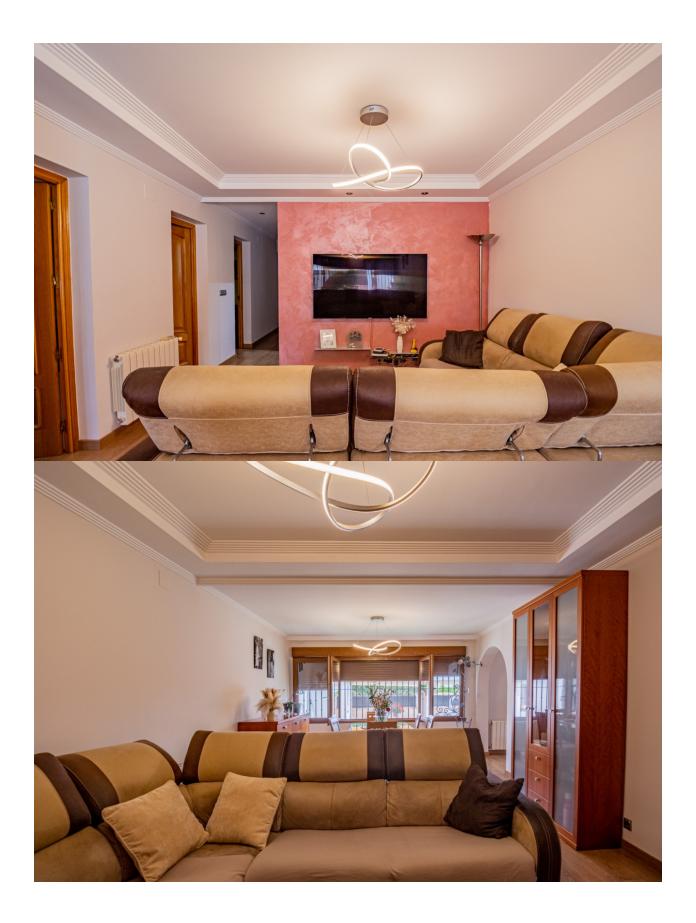

## DESCRIPTION

Semidetached chalet with swimming pool and spacious outdoor areas in a development near Alfaz del Pi. Situated in a quiet development just 5 minutes by car from the center of Alfaz del Pi, this semidetached chalet offers comfort, functionality, and wellutilized spaces. The property is set on a plot of 494 m<sup>2</sup> and has a built area of 142 m<sup>2</sup>. The home is distributed over a single floor and features an entrance hall, a spacious livingdining room, an independent kitchen, three bedrooms with fitted wardrobes, and two full bathrooms, one of which is ensuite with a dressing room. Outside, the property offers multiple spaces to enjoy all year round: shaded parking area, chillout area next to the pool with an external toilet, barbecue, laundry room, and a cozy enclosed space with a fireplace, ideal for winter. Additionally, it includes a large garage, useful for both parking and storage, which also houses the water tank. Equipped with air conditioning, central heating, ceiling fans, doubleglazed windows, security grills, sliding access door, and private pool, this property is ideal for those seeking a comfortable residential environment that is wellconnected, with all the necessary amenities for yearround living.