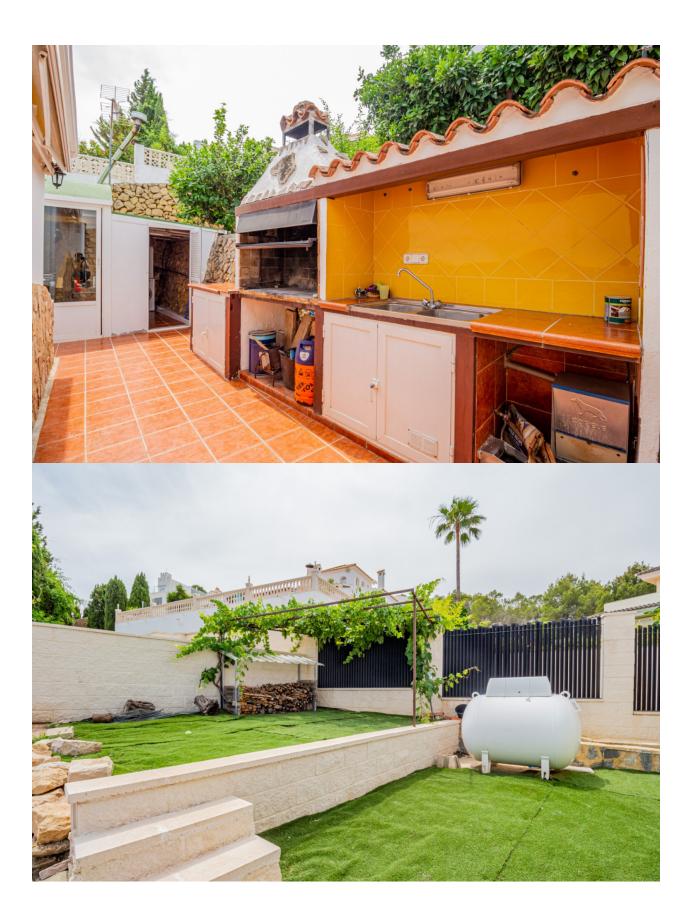

## DESCRIPTION

Semidetached chalet with swimming pool and spacious outdoor areas in a development near Alfaz del Pi. Situated in a quiet development just 5 minutes by car from the center of Alfaz del Pi, this semidetached chalet offers comfort, functionality, and wellutilized spaces. The property is set on a plot of 494 m<sup>2</sup> and has a built area of 142 m<sup>2</sup>. The home is distributed over a single floor and features an entrance hall, a spacious livingdining room, an independent kitchen, three bedrooms with fitted wardrobes, and two full bathrooms, one of which is ensuite with a dressing room. Outside, the property offers multiple spaces to enjoy all year round: shaded parking area, chillout area next to the pool with an external toilet, barbecue, laundry room, and a cozy enclosed space with a fireplace, ideal for winter. Additionally, it includes a large garage, useful for both parking and storage, which also houses the water tank. Equipped with air conditioning, central heating, ceiling fans, doubleglazed windows, security grills, sliding access door, and private pool, this property is ideal for those seeking a comfortable residential environment that is wellconnected, with all the necessary amenities for yearround living.