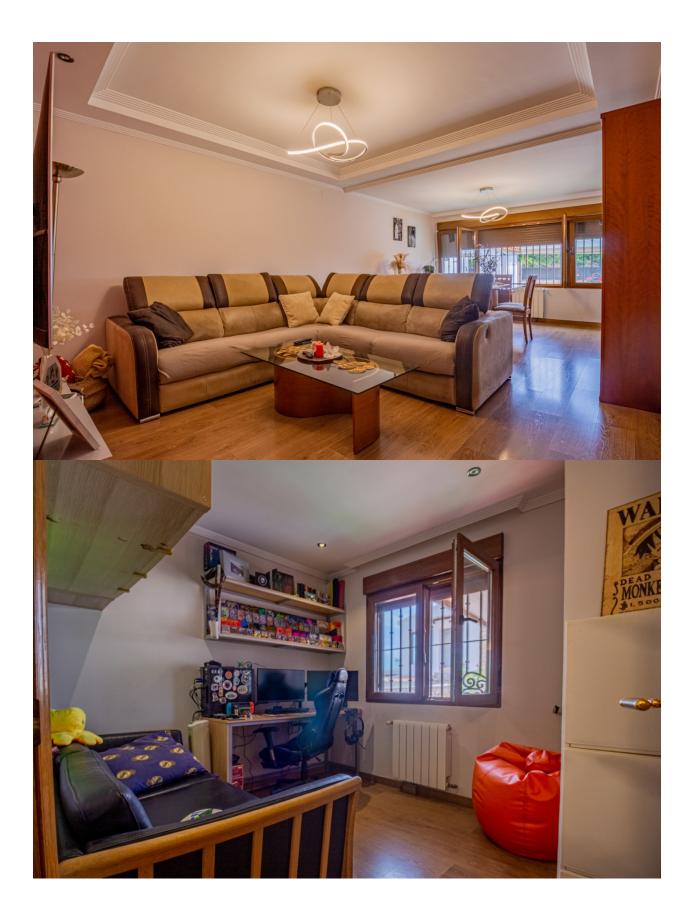

## DESCRIPTION

Semidetached chalet with swimming pool and spacious outdoor areas in a development near Alfaz del Pi. Situated in a quiet development just 5 minutes by car from the center of Alfaz del Pi, this semidetached chalet offers comfort, functionality, and wellutilized spaces. The property is set on a plot of 494 m<sup>2</sup> and has a built area of 142 m<sup>2</sup>. The home is distributed over a single floor and features an entrance hall, a spacious livingdining room, an independent kitchen, three bedrooms with fitted wardrobes, and two full bathrooms, one of which is ensuite with a dressing room. Outside, the property offers multiple spaces to enjoy all year round: shaded parking area, chillout area next to the pool with an external toilet, barbecue, laundry room, and a cozy enclosed space with a fireplace, ideal for winter. Additionally, it includes a large garage, useful for both parking and storage, which also houses the water tank. Equipped with air conditioning, central heating, ceiling fans, doubleglazed windows, security grills, sliding access door, and private pool, this property is ideal for those seeking a comfortable residential environment that is wellconnected, with all the necessary amenities for yearround living.