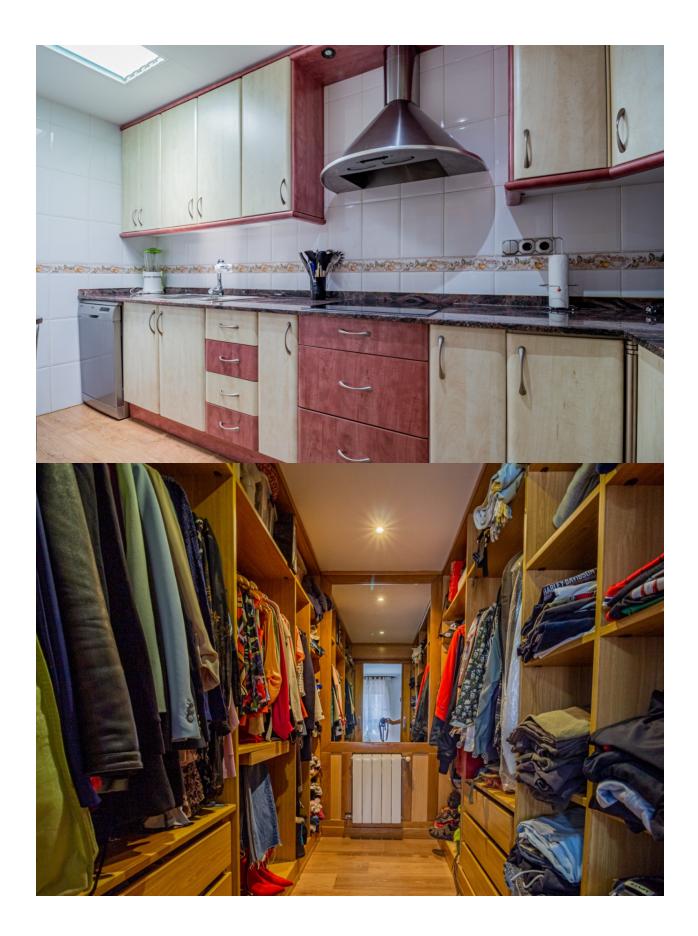

## DESCRIPTION

Semidetached chalet with swimming pool and spacious outdoor areas in a development near Alfaz del Pi. Situated in a quiet development just 5 minutes by car from the center of Alfaz del Pi, this semidetached chalet offers comfort, functionality, and wellutilized spaces. The property is set on a plot of 494 m<sup>2</sup> and has a built area of 142 m<sup>2</sup>. The home is distributed over a single floor and features an entrance hall, a spacious livingdining room, an independent kitchen, three bedrooms with fitted wardrobes, and two full bathrooms, one of which is ensuite with a dressing room. Outside, the property offers multiple spaces to enjoy all year round: shaded parking area, chillout area next to the pool with an external toilet, barbecue, laundry room, and a cozy enclosed space with a fireplace, ideal for winter. Additionally, it includes a large garage, useful for both parking and storage, which also houses the water tank. Equipped with air conditioning, central heating, ceiling fans, doubleglazed windows, security grills, sliding access door, and private pool, this property is ideal for those seeking a comfortable residential environment that is wellconnected, with all the necessary amenities for yearround living.