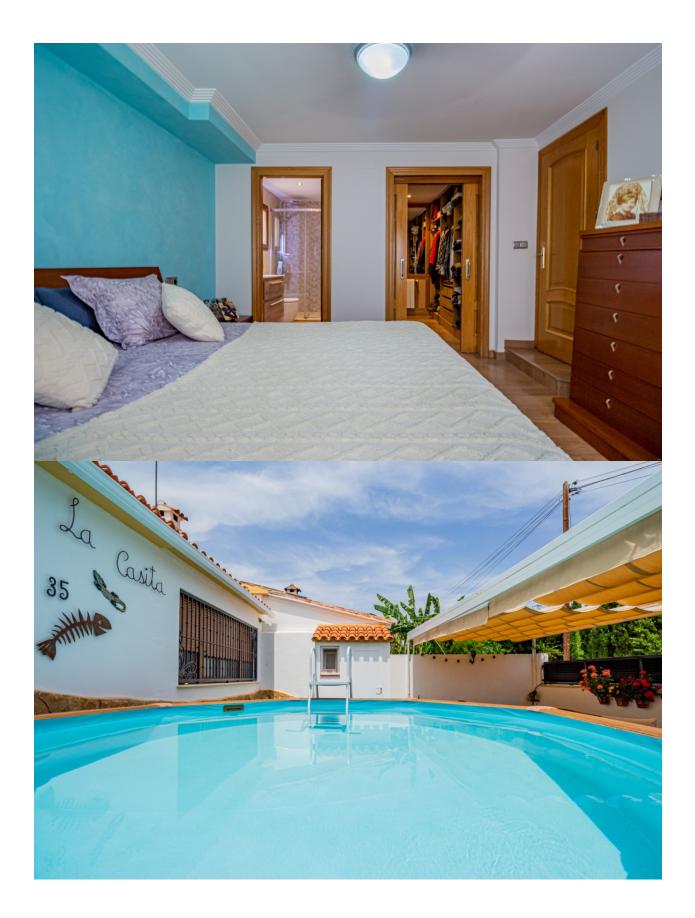

## DESCRIPTION

Semidetached chalet with swimming pool and spacious outdoor areas in a development near Alfaz del Pi. Situated in a quiet development just 5 minutes by car from the center of Alfaz del Pi, this semidetached chalet offers comfort, functionality, and wellutilized spaces. The property is set on a plot of 494 m<sup>2</sup> and has a built area of 142 m<sup>2</sup>. The home is distributed over a single floor and features an entrance hall, a spacious livingdining room, an independent kitchen, three bedrooms with fitted wardrobes, and two full bathrooms, one of which is ensuite with a dressing room. Outside, the property offers multiple spaces to enjoy all year round: shaded parking area, chillout area next to the pool with an external toilet, barbecue, laundry room, and a cozy enclosed space with a fireplace, ideal for winter. Additionally, it includes a large garage, useful for both parking and storage, which also houses the water tank. Equipped with air conditioning, central heating, ceiling fans, doubleglazed windows, security grills, sliding access door, and private pool, this property is ideal for those seeking a comfortable residential environment that is wellconnected, with all the necessary amenities for yearround living.