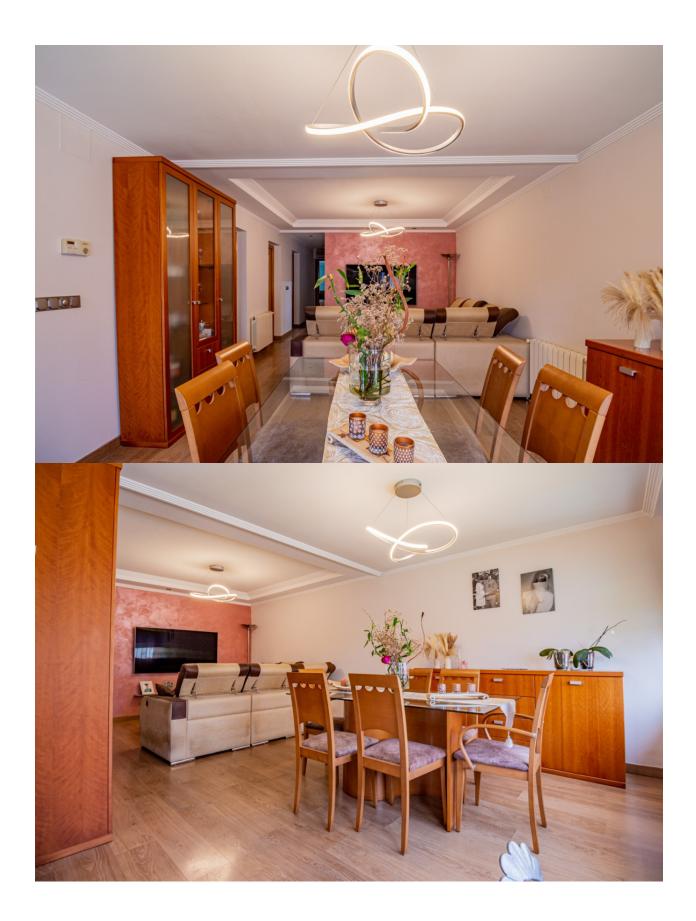

## DESCRIPTION

Semidetached chalet with swimming pool and spacious outdoor areas in a development near Alfaz del Pi. Situated in a quiet development just 5 minutes by car from the center of Alfaz del Pi, this semidetached chalet offers comfort, functionality, and wellutilized spaces. The property is set on a plot of 494 m<sup>2</sup> and has a built area of 142 m<sup>2</sup>. The home is distributed over a single floor and features an entrance hall, a spacious livingdining room, an independent kitchen, three bedrooms with fitted wardrobes, and two full bathrooms, one of which is ensuite with a dressing room. Outside, the property offers multiple spaces to enjoy all year round: shaded parking area, chillout area next to the pool with an external toilet, barbecue, laundry room, and a cozy enclosed space with a fireplace, ideal for winter. Additionally, it includes a large garage, useful for both parking and storage, which also houses the water tank. Equipped with air conditioning, central heating, ceiling fans, doubleglazed windows, security grills, sliding access door, and private pool, this property is ideal for those seeking a comfortable residential environment that is wellconnected, with all the necessary amenities for yearround living.