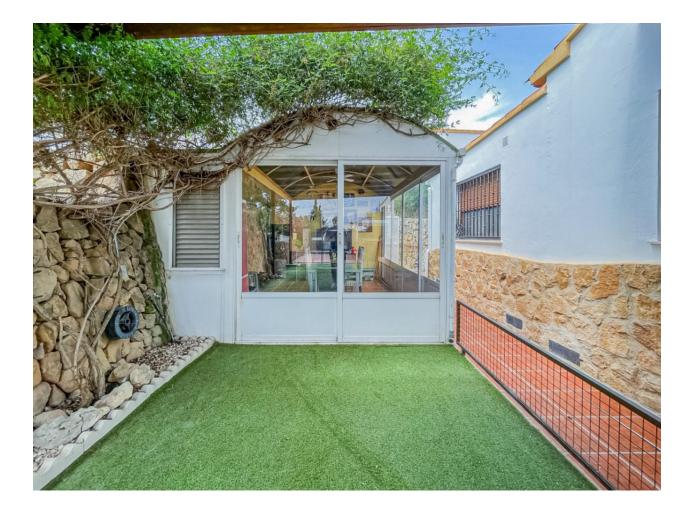

## DESCRIPTION

Semidetached chalet with swimming pool and spacious outdoor areas in a development near Alfaz del Pi. Situated in a quiet development just 5 minutes by car from the center of Alfaz del Pi, this semidetached chalet offers comfort, functionality, and wellutilized spaces. The property is set on a plot of 494 m<sup>2</sup> and has a built area of 142 m<sup>2</sup>. The home is distributed over a single floor and features an entrance hall, a spacious livingdining room, an independent kitchen, three bedrooms with fitted wardrobes, and two full bathrooms, one of which is ensuite with a dressing room. Outside, the property offers multiple spaces to enjoy all year round: shaded parking area, chillout area next to the pool with an external toilet, barbecue, laundry room, and a cozy enclosed space with a fireplace, ideal for winter. Additionally, it includes a large garage, useful for both parking and storage, which also houses the water tank. Equipped with air conditioning, central heating, ceiling fans, doubleglazed windows, security grills, sliding access door, and private pool, this property is ideal for those seeking a comfortable residential environment that is wellconnected, with all the necessary amenities for yearround living.