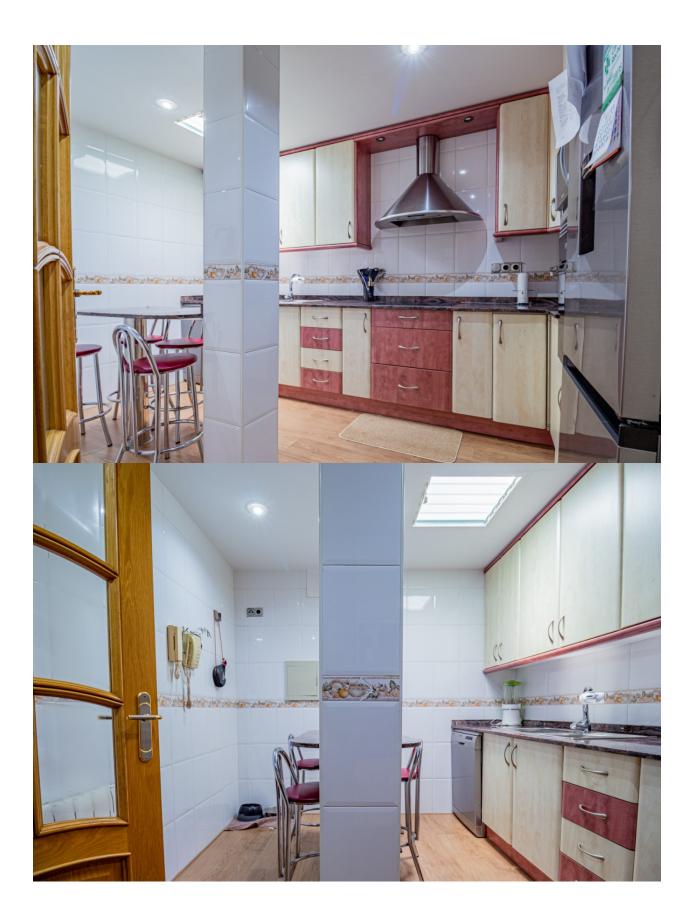

## DESCRIPTION

Semidetached chalet with swimming pool and spacious outdoor areas in a development near Alfaz del Pi. Situated in a quiet development just 5 minutes by car from the center of Alfaz del Pi, this semidetached chalet offers comfort, functionality, and wellutilized spaces. The property is set on a plot of 494 m<sup>2</sup> and has a built area of 142 m<sup>2</sup>. The home is distributed over a single floor and features an entrance hall, a spacious livingdining room, an independent kitchen, three bedrooms with fitted wardrobes, and two full bathrooms, one of which is ensuite with a dressing room. Outside, the property offers multiple spaces to enjoy all year round: shaded parking area, chillout area next to the pool with an external toilet, barbecue, laundry room, and a cozy enclosed space with a fireplace, ideal for winter. Additionally, it includes a large garage, useful for both parking and storage, which also houses the water tank. Equipped with air conditioning, central heating, ceiling fans, doubleglazed windows, security grills, sliding access door, and private pool, this property is ideal for those seeking a comfortable residential environment that is wellconnected, with all the necessary amenities for yearround living.