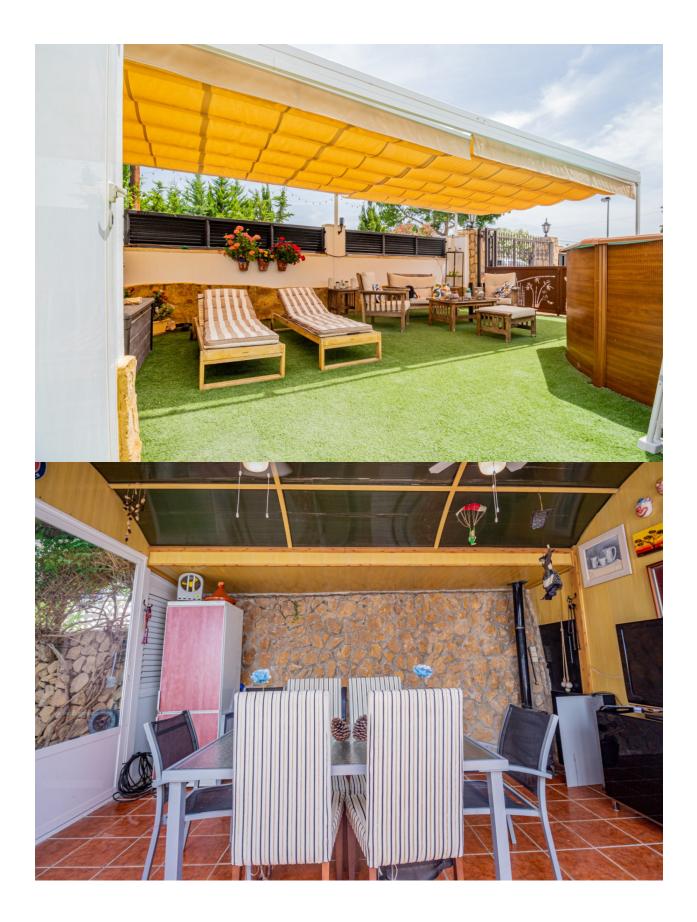

## DESCRIPTION

Semidetached chalet with swimming pool and spacious outdoor areas in a development near Alfaz del Pi. Situated in a quiet development just 5 minutes by car from the center of Alfaz del Pi, this semidetached chalet offers comfort, functionality, and wellutilized spaces. The property is set on a plot of 494 m<sup>2</sup> and has a built area of 142 m<sup>2</sup>. The home is distributed over a single floor and features an entrance hall, a spacious livingdining room, an independent kitchen, three bedrooms with fitted wardrobes, and two full bathrooms, one of which is ensuite with a dressing room. Outside, the property offers multiple spaces to enjoy all year round: shaded parking area, chillout area next to the pool with an external toilet, barbecue, laundry room, and a cozy enclosed space with a fireplace, ideal for winter. Additionally, it includes a large garage, useful for both parking and storage, which also houses the water tank. Equipped with air conditioning, central heating, ceiling fans, doubleglazed windows, security grills, sliding access door, and private pool, this property is ideal for those seeking a comfortable residential environment that is wellconnected, with all the necessary amenities for yearround living.