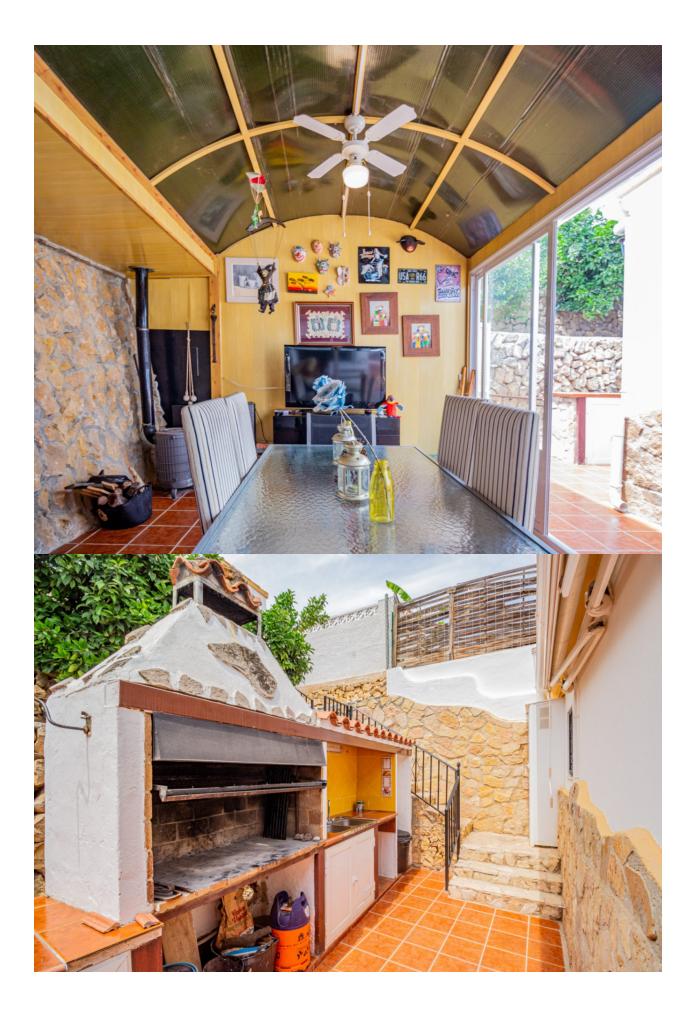

## DESCRIPTION

Semidetached chalet with swimming pool and spacious outdoor areas in a development near Alfaz del Pi. Situated in a quiet development just 5 minutes by car from the center of Alfaz del Pi, this semidetached chalet offers comfort, functionality, and wellutilized spaces. The property is set on a plot of 494 m<sup>2</sup> and has a built area of 142 m<sup>2</sup>. The home is distributed over a single floor and features an entrance hall, a spacious livingdining room, an independent kitchen, three bedrooms with fitted wardrobes, and two full bathrooms, one of which is ensuite with a dressing room. Outside, the property offers multiple spaces to enjoy all year round: shaded parking area, chillout area next to the pool with an external toilet, barbecue, laundry room, and a cozy enclosed space with a fireplace, ideal for winter. Additionally, it includes a large garage, useful for both parking and storage, which also houses the water tank. Equipped with air conditioning, central heating, ceiling fans, doubleglazed windows, security grills, sliding access door, and private pool, this property is ideal for those seeking a comfortable residential environment that is wellconnected, with all the necessary amenities for yearround living.