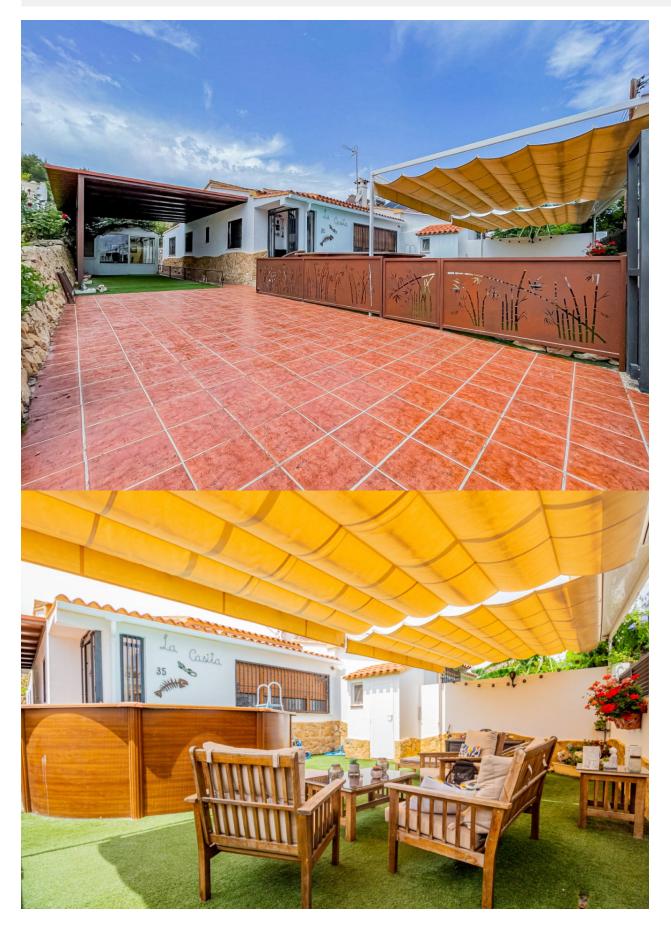

## DESCRIPTION

Semidetached chalet with swimming pool and spacious outdoor areas in a development near Alfaz del Pi. Situated in a quiet development just 5 minutes by car from the center of Alfaz del Pi, this semidetached chalet offers comfort, functionality, and wellutilized spaces. The property is set on a plot of 494 m<sup>2</sup> and has a built area of 142 m<sup>2</sup>. The home is distributed over a single floor and features an entrance hall, a spacious livingdining room, an independent kitchen, three bedrooms with fitted wardrobes, and two full bathrooms, one of which is ensuite with a dressing room. Outside, the property offers multiple spaces to enjoy all year round: shaded parking area, chillout area next to the pool with an external toilet, barbecue, laundry room, and a cozy enclosed space with a fireplace, ideal for winter. Additionally, it includes a large garage, useful for both parking and storage, which also houses the water tank. Equipped with air conditioning, central heating, ceiling fans, doubleglazed windows, security grills, sliding access door, and private pool, this property is ideal for those seeking a comfortable residential environment that is wellconnected, with all the necessary amenities for yearround living.