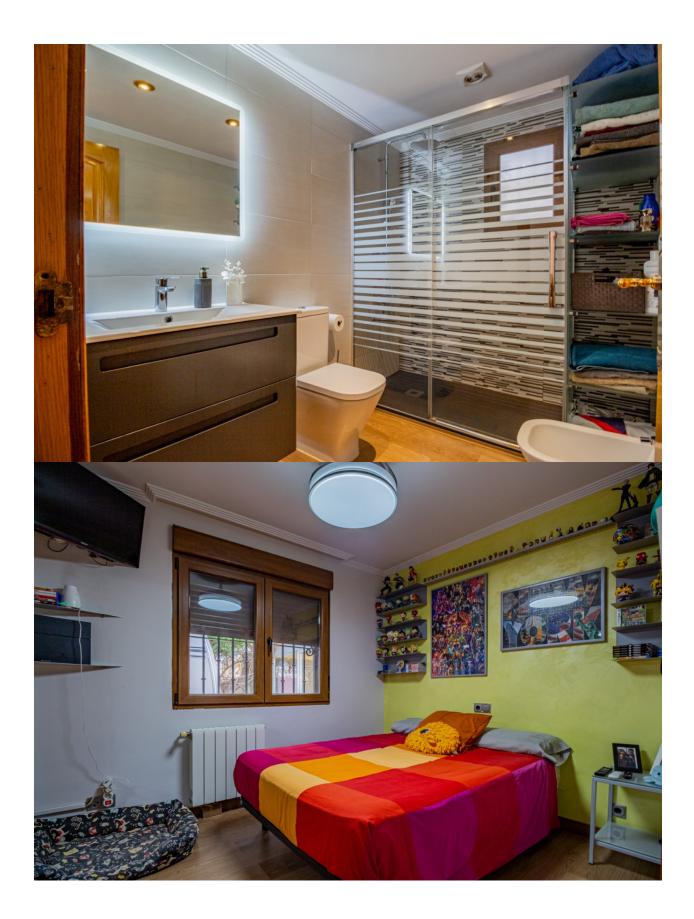

## DESCRIPTION

Semidetached chalet with swimming pool and spacious outdoor areas in a development near Alfaz del Pi. Situated in a quiet development just 5 minutes by car from the center of Alfaz del Pi, this semidetached chalet offers comfort, functionality, and wellutilized spaces. The property is set on a plot of 494 m<sup>2</sup> and has a built area of 142 m<sup>2</sup>. The home is distributed over a single floor and features an entrance hall, a spacious livingdining room, an independent kitchen, three bedrooms with fitted wardrobes, and two full bathrooms, one of which is ensuite with a dressing room. Outside, the property offers multiple spaces to enjoy all year round: shaded parking area, chillout area next to the pool with an external toilet, barbecue, laundry room, and a cozy enclosed space with a fireplace, ideal for winter. Additionally, it includes a large garage, useful for both parking and storage, which also houses the water tank. Equipped with air conditioning, central heating, ceiling fans, doubleglazed windows, security grills, sliding access door, and private pool, this property is ideal for those seeking a comfortable residential environment that is wellconnected, with all the necessary amenities for yearround living.