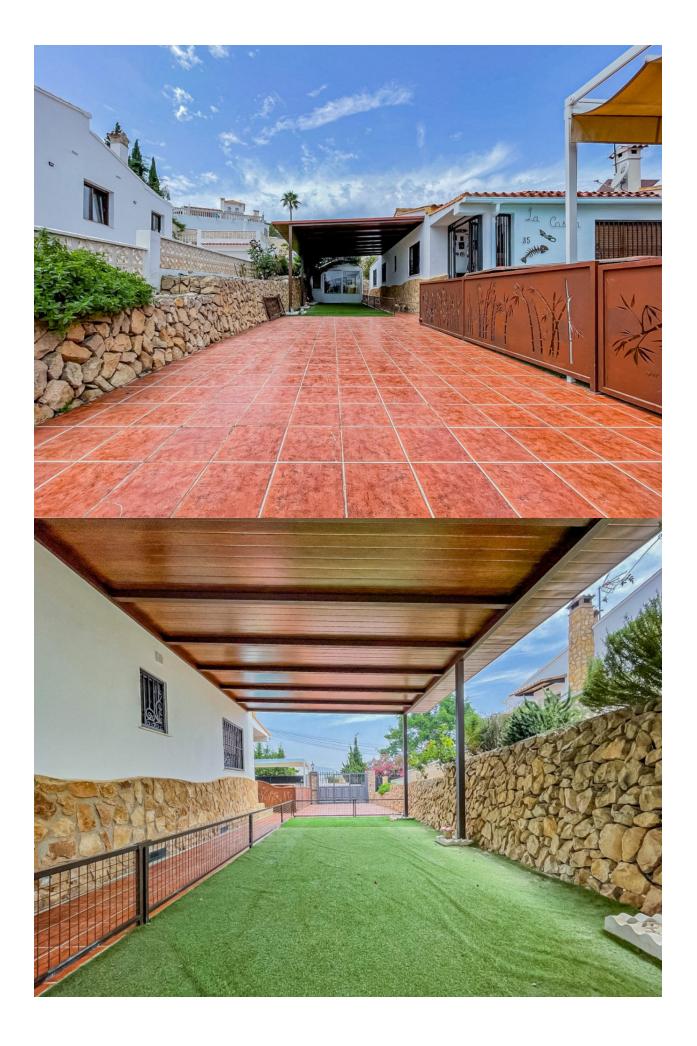

## DESCRIPTION

Semidetached chalet with swimming pool and spacious outdoor areas in a development near Alfaz del Pi. Situated in a quiet development just 5 minutes by car from the center of Alfaz del Pi, this semidetached chalet offers comfort, functionality, and wellutilized spaces. The property is set on a plot of 494 m<sup>2</sup> and has a built area of 142 m<sup>2</sup>. The home is distributed over a single floor and features an entrance hall, a spacious livingdining room, an independent kitchen, three bedrooms with fitted wardrobes, and two full bathrooms, one of which is ensuite with a dressing room. Outside, the property offers multiple spaces to enjoy all year round: shaded parking area, chillout area next to the pool with an external toilet, barbecue, laundry room, and a cozy enclosed space with a fireplace, ideal for winter. Additionally, it includes a large garage, useful for both parking and storage, which also houses the water tank. Equipped with air conditioning, central heating, ceiling fans, doubleglazed windows, security grills, sliding access door, and private pool, this property is ideal for those seeking a comfortable residential environment that is wellconnected, with all the necessary amenities for yearround living.