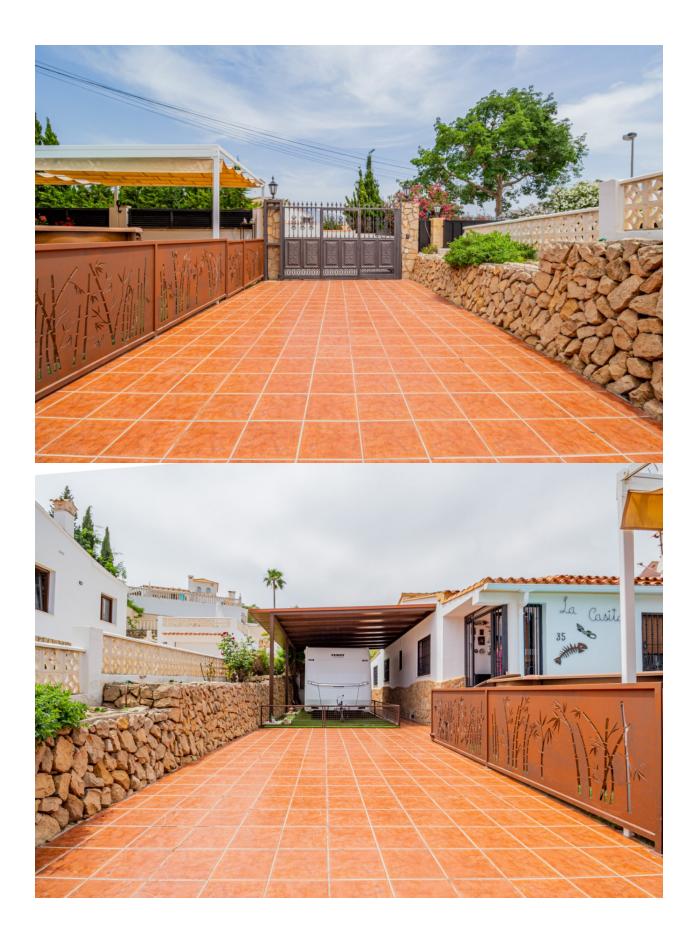

## DESCRIPTION

Semidetached chalet with swimming pool and spacious outdoor areas in a development near Alfaz del Pi. Situated in a quiet development just 5 minutes by car from the center of Alfaz del Pi, this semidetached chalet offers comfort, functionality, and wellutilized spaces. The property is set on a plot of 494 m<sup>2</sup> and has a built area of 142 m<sup>2</sup>. The home is distributed over a single floor and features an entrance hall, a spacious livingdining room, an independent kitchen, three bedrooms with fitted wardrobes, and two full bathrooms, one of which is ensuite with a dressing room. Outside, the property offers multiple spaces to enjoy all year round: shaded parking area, chillout area next to the pool with an external toilet, barbecue, laundry room, and a cozy enclosed space with a fireplace, ideal for winter. Additionally, it includes a large garage, useful for both parking and storage, which also houses the water tank. Equipped with air conditioning, central heating, ceiling fans, doubleglazed windows, security grills, sliding access door, and private pool, this property is ideal for those seeking a comfortable residential environment that is wellconnected, with all the necessary amenities for yearround living.