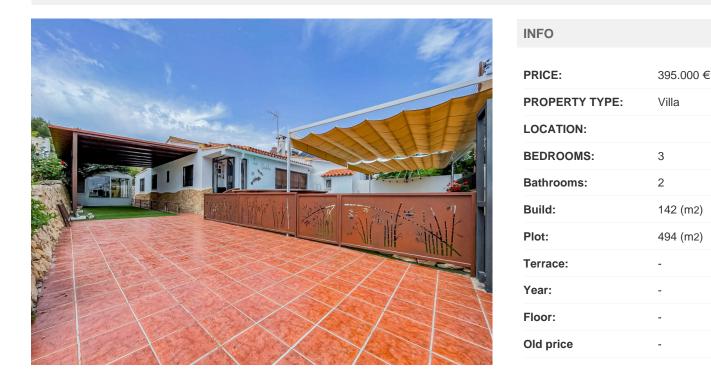

REF: # 13068

## DESCRIPTION

Semidetached chalet with swimming pool and spacious outdoor areas in a development near Alfaz del Pi. Situated in a quiet development just 5 minutes by car from the center of Alfaz del Pi, this semidetached chalet offers comfort, functionality, and wellutilized spaces. The property is set on a plot of 494 m<sup>2</sup> and has a built area of 142 m<sup>2</sup>. The home is distributed over a single floor and features an entrance hall, a spacious livingdining room, an independent kitchen, three bedrooms with fitted wardrobes, and two full bathrooms, one of which is ensuite with a dressing room. Outside, the property offers multiple spaces to enjoy all year round: shaded parking area, chillout area next to the pool with an external toilet, barbecue, laundry room, and a cozy enclosed space with a fireplace, ideal for winter. Additionally, it includes a large garage, useful for both parking and storage, which also houses the water tank. Equipped with air conditioning, central heating, ceiling fans, doubleglazed windows, security grills, sliding access door, and private pool, this property is ideal for those seeking a comfortable residential environment that is wellconnected, with all the necessary amenities for yearround living.