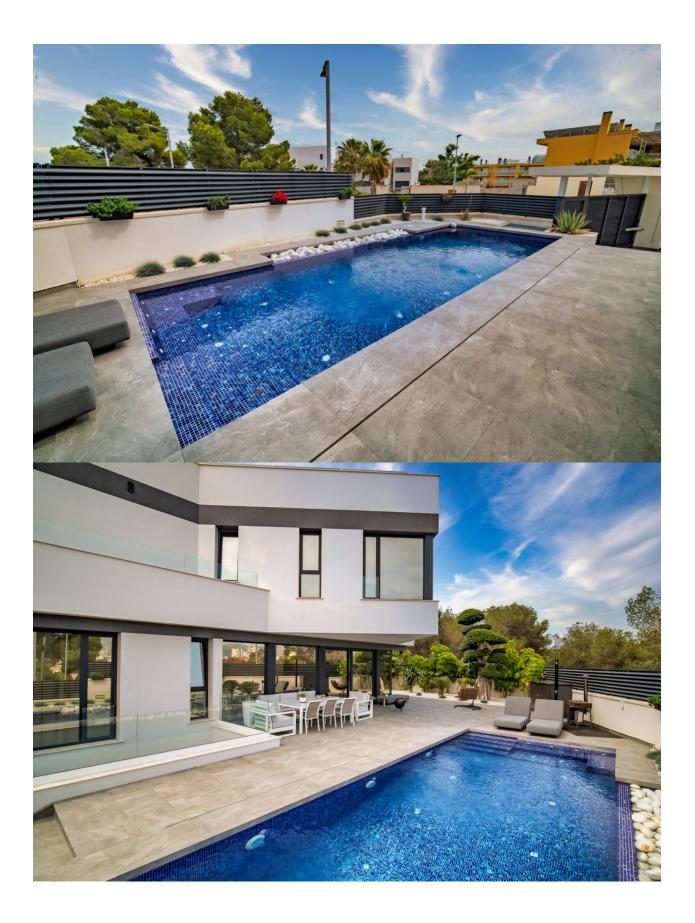

## **Private Outdoor Spaces**

The chalet sits on a 600 m<sup>2</sup> plot, where a private pool invites you to enjoy relaxing days under the sun. The 50 m<sup>2</sup> of terraces offer the perfect place for outdoor events, recharging with breakfast at dawn, or simply reveling in the views. The outdoor garden adds a fresh green touch, turning this space into a personal oasis.