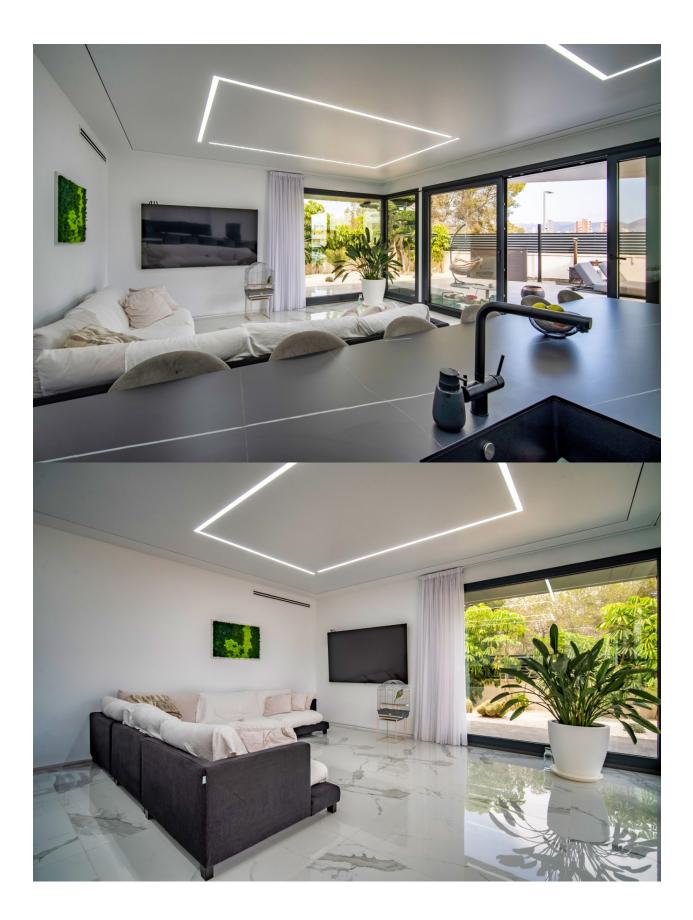

## **Generous Distribution**

This home features four spacious bedrooms, ideal for creating a cozy space for the whole family, as well as four fully equipped bathrooms, ensuring that each family member has their own privacy and comfort. The open layout allows for fluidity between spaces, fostering a sense of openness and freedom.

#### Modern Amenities

The modern design of the villa is complemented by a range of features designed for comfort and functionality.

With air conditioning and heating, you will enjoy a pleasant atmosphere all year round. The functional American kitchen facilitates the connection between the kitchen area and the rest of the living room, ideal for family or friends gatherings.