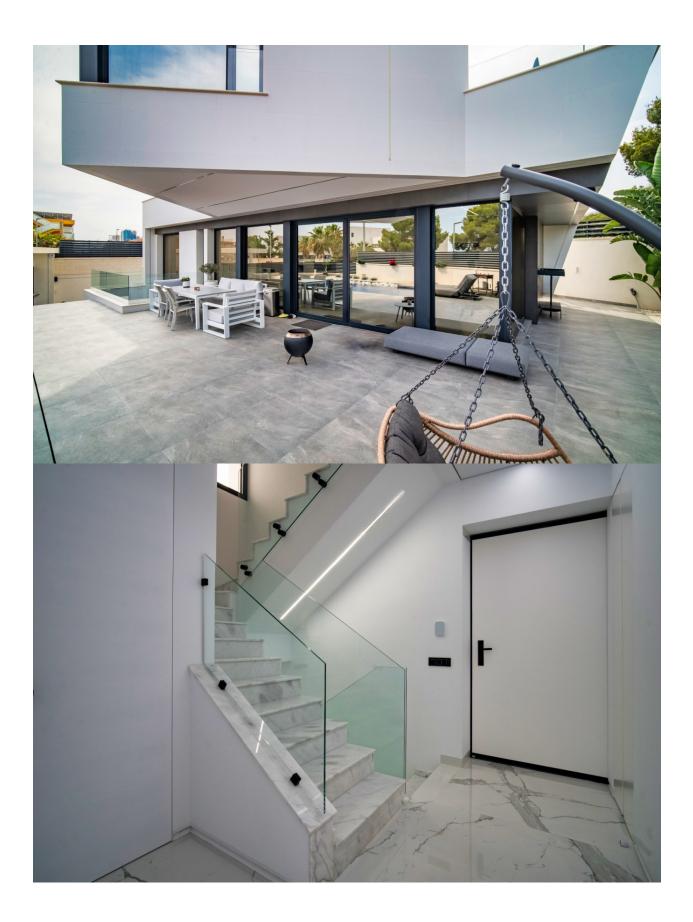

## **Private Outdoor Spaces**

The chalet sits on a 600 m<sup>2</sup> plot, where a private pool invites you to enjoy relaxing days under the sun. The 50 m<sup>2</sup> of terraces offer the perfect place for outdoor events, recharging with breakfast at dawn, or simply reveling in the views. The outdoor garden adds a fresh green touch, turning this space into a personal oasis.

## Security and Convenience

Among the additional amenities, this home offers a garage and storage space, as well as access to a security gate that ensures peace of mind. Additionally, you will have a laundry area for added convenience and an outdoor shower to refresh after a day at the beach. The double glazing provides energy efficiency and acoustic comfort.