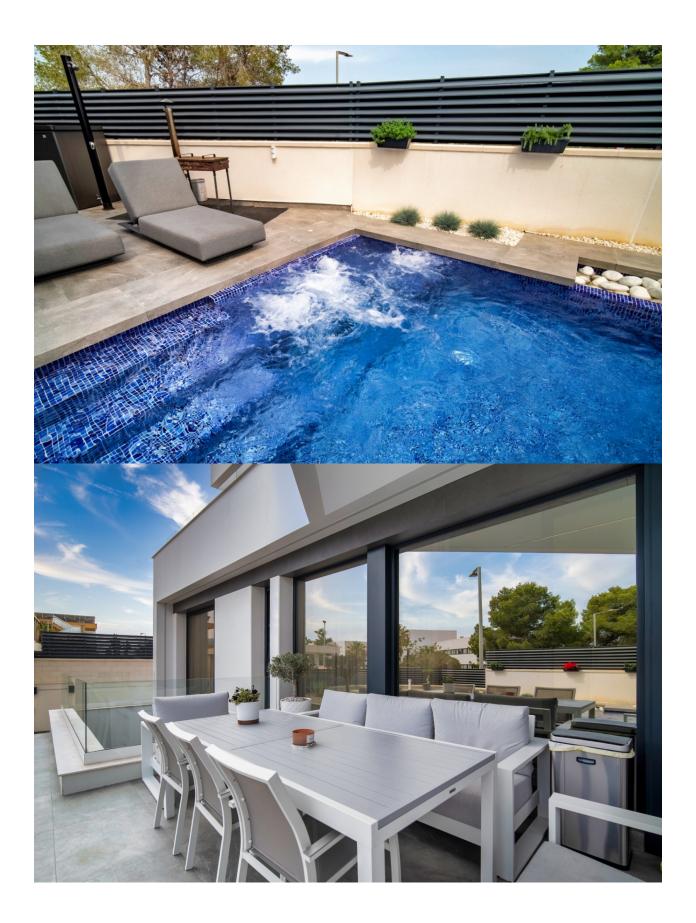

## **Private Outdoor Spaces**

The chalet sits on a 600 m<sup>2</sup> plot, where a private pool invites you to enjoy relaxing days under the sun. The 50 m<sup>2</sup> of terraces offer the perfect place for outdoor events, recharging with breakfast at dawn, or simply reveling in the views. The outdoor garden adds a fresh green touch, turning this space into a personal oasis.

#### Modern Amenities

The modern design of the villa is complemented by a range of features designed for comfort and functionality.

With air conditioning and heating, you will enjoy a pleasant atmosphere all year round. The functional American kitchen facilitates the connection between the kitchen area and the rest of the living room, ideal for family or friends gatherings.