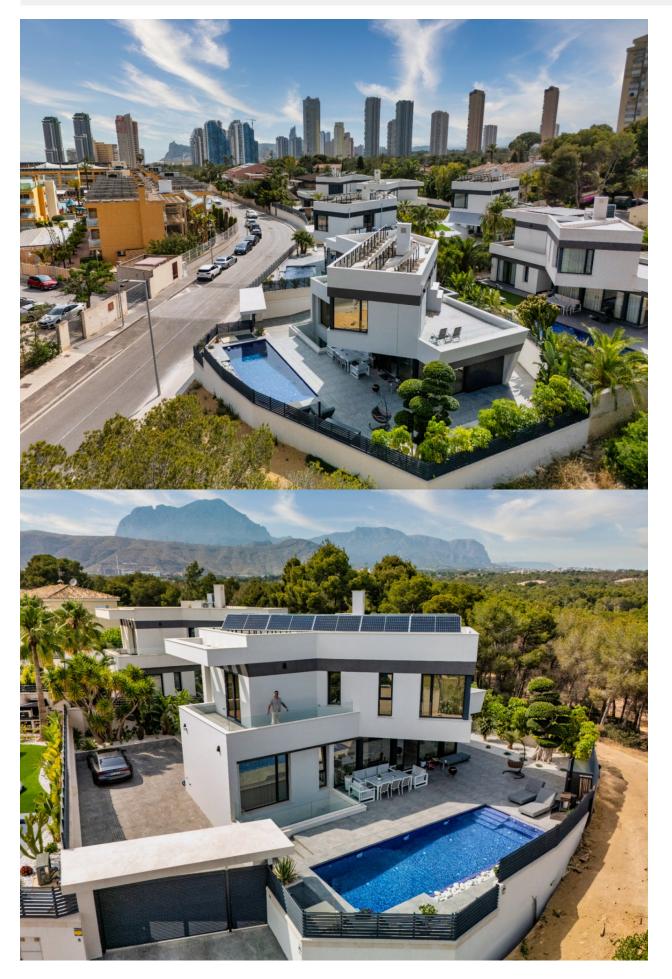

## Discover the Charm of Poniente Beach

Situated in the vibrant city of Benidorm, this wonderful chalet is a perfect retreat that combines modernity and comfort. Located on the desired Poniente Beach, every corner of this property has been designed to offer quality of life and enjoy the beauty of the coastal surroundings.

## **Private Outdoor Spaces**

The chalet sits on a 600 m<sup>2</sup> plot, where a private pool invites you to enjoy relaxing days under the sun. The 50 m<sup>2</sup> of terraces offer the perfect place for outdoor events, recharging with breakfast at dawn, or simply reveling in the views. The outdoor garden adds a fresh green touch, turning this space into a personal oasis.

# Coastal Living in Benidorm

Living in this chalet places you in the heart of one of the most iconic areas of the Costa Blanca. Poniente Beach is known for its lively atmosphere and beautiful views of the Mediterranean Sea. Here, you will have access to a variety of amenities, from restaurants and shops to numerous recreational activities. This coastal lifestyle is ideal for those looking to enjoy the sun and the beach just steps away from their home.