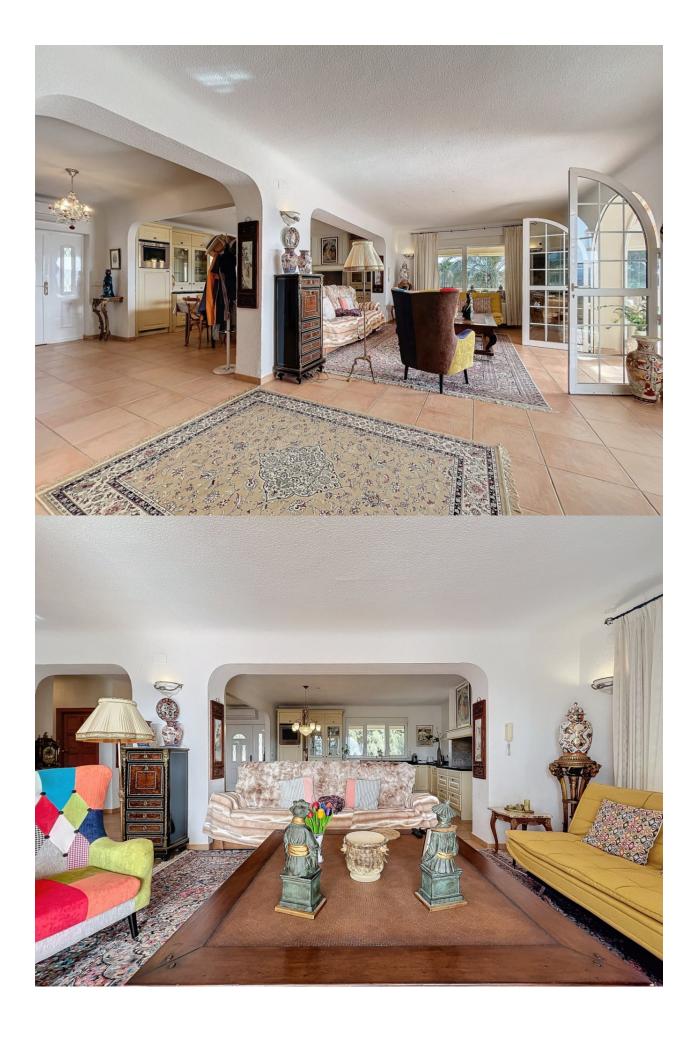

## **DESCRIPTION**

Spectacular villa with large plot located in a privileged location in Altea, close to all services. The house is distributed over 2 floors. The first floor consists of an entrance hall, open kitchen, a spacious and bright living dining room with a wood fireplace, from which we can access a magnificent covered terrace which gives us spectacular views, on the same floor there are 2 bedrooms and 1 bathroom. From this floor we can access the apartments located on the lower floor. The first apartment offers us a spacious living dining room, 2 bedrooms and 1 bathroom. The corridor that connects both apartments has an auxiliary bedroom. The second apartment has a spacious living dining room, open kitchen, 2 bedrooms and 1 bathroom. Both apartments have an independent access, as well as being connected by an internal staircase. Outside we find a spectacular garden, a large outdoor pool, a closed garage with storage room, as well as another additional room next to the pool area. Its magnificent location and equipment will allow us to enjoy the sunniest days without losing any detail. The equipment of the house is very extensive, it has a high quality porcelain floor, double glazed windows, air conditioning, central heating, fitted wardrobes, automatic irrigation system, security door, among others.