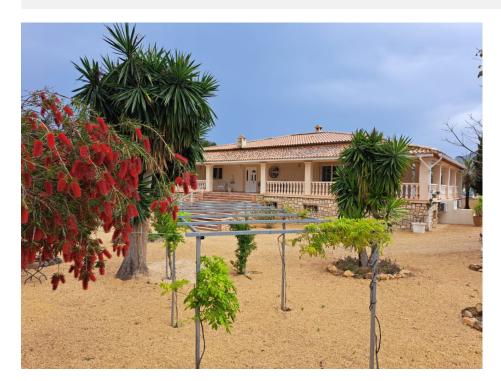

## **DESCRIPTION**

Spectacular villa with large plot located in a privileged location in Altea, close to all services. The house is distributed over 2 floors. The first floor consists of an entrance hall, open kitchen, a spacious and bright living dining room with a wood fireplace, from which we can access a magnificent covered terrace which gives us spectacular views, on the same floor there are 2 bedrooms and 1 bathroom. From this floor we can access the apartments located on the lower floor. The first apartment offers us a spacious living dining room, 2 bedrooms and 1 bathroom. The corridor that connects both apartments has an auxiliary bedroom. The second apartment has a spacious living dining room, open kitchen, 2 bedrooms and 1 bathroom. Both apartments have an independent access, as well as being connected by an internal staircase. Outside we find a spectacular garden, a large outdoor pool, a closed garage with storage room, as well as another additional room next to the pool area. Its magnificent location and equipment will allow us to enjoy the sunniest days without losing any detail. The equipment of the house is very extensive, it has a high quality porcelain floor, double glazed windows, air conditioning, central heating, fitted wardrobes, automatic irrigation system, security door, among others.