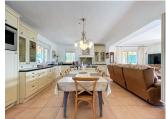

## **DESCRIPTION**

Spectacular villa with large plot located in a privileged location in Altea, close to all services. The house is distributed over 2 floors. The first floor consists of an entrance hall, open kitchen, a spacious and bright living dining room with a wood fireplace, from which we can access a magnificent covered terrace which gives us spectacular views, on the same floor there are 2 bedrooms and 1 bathroom. From this floor we can access the apartments located on the lower floor. The first apartment offers us a spacious living dining room, 2 bedrooms and 1 bathroom. The corridor that connects both apartments has an auxiliary bedroom. The second apartment has a spacious living dining room, open kitchen, 2 bedrooms and 1 bathroom. Both apartments have an independent access, as well as being connected by an internal staircase. Outside we find a spectacular garden, a large outdoor pool, a closed garage with storage room, as well as another additional room next to the pool area. Its magnificent location and equipment will allow us to enjoy the sunniest days without losing any detail. The equipment of the house is very extensive, it has a high quality porcelain floor, double glazed windows, air conditioning, central heating, fitted wardrobes, automatic irrigation system, security door, among others.