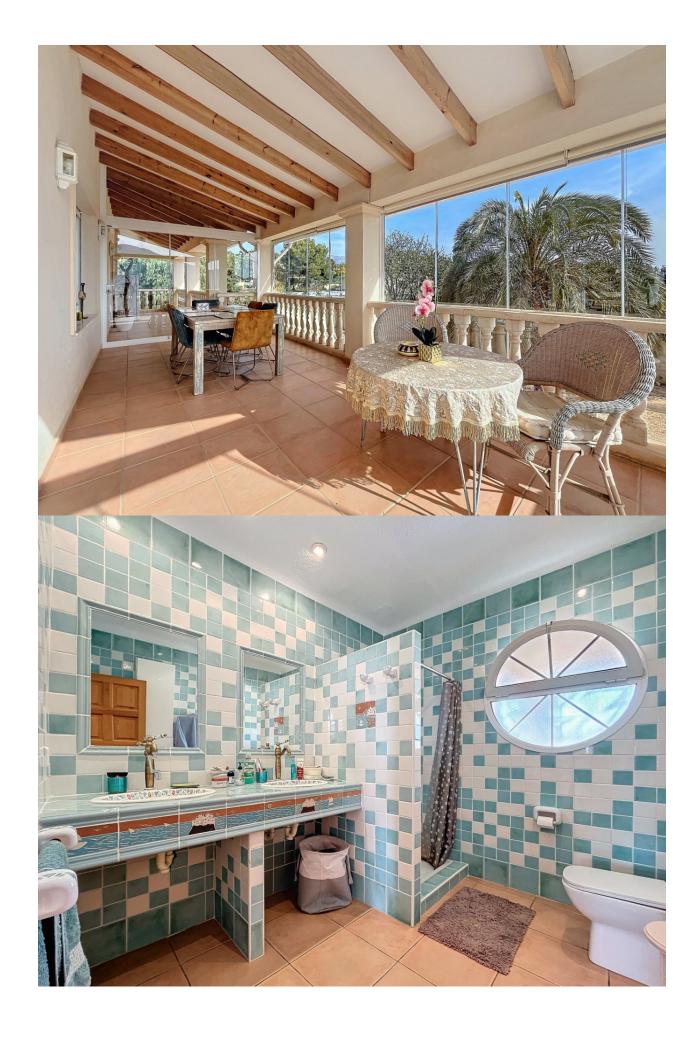

## **DESCRIPTION**

Spectacular villa with large plot located in a privileged location in Altea, close to all services. The house is distributed over 2 floors. The first floor consists of an entrance hall, open kitchen, a spacious and bright living dining room with a wood fireplace, from which we can access a magnificent covered terrace which gives us spectacular views, on the same floor there are 2 bedrooms and 1 bathroom. From this floor we can access the apartments located on the lower floor. The first apartment offers us a spacious living dining room, 2 bedrooms and 1 bathroom. The corridor that connects both apartments has an auxiliary bedroom. The second apartment has a spacious living dining room, open kitchen, 2 bedrooms and 1 bathroom. Both apartments have an independent access, as well as being connected by an internal staircase. Outside we find a spectacular garden, a large outdoor pool, a closed garage with storage room, as well as another additional room next to the pool area. Its magnificent location and equipment will allow us to enjoy the sunniest days without losing any detail. The equipment of the house is very extensive, it has a high quality porcelain floor, double glazed windows, air conditioning, central heating, fitted wardrobes, automatic irrigation system, security door, among others.