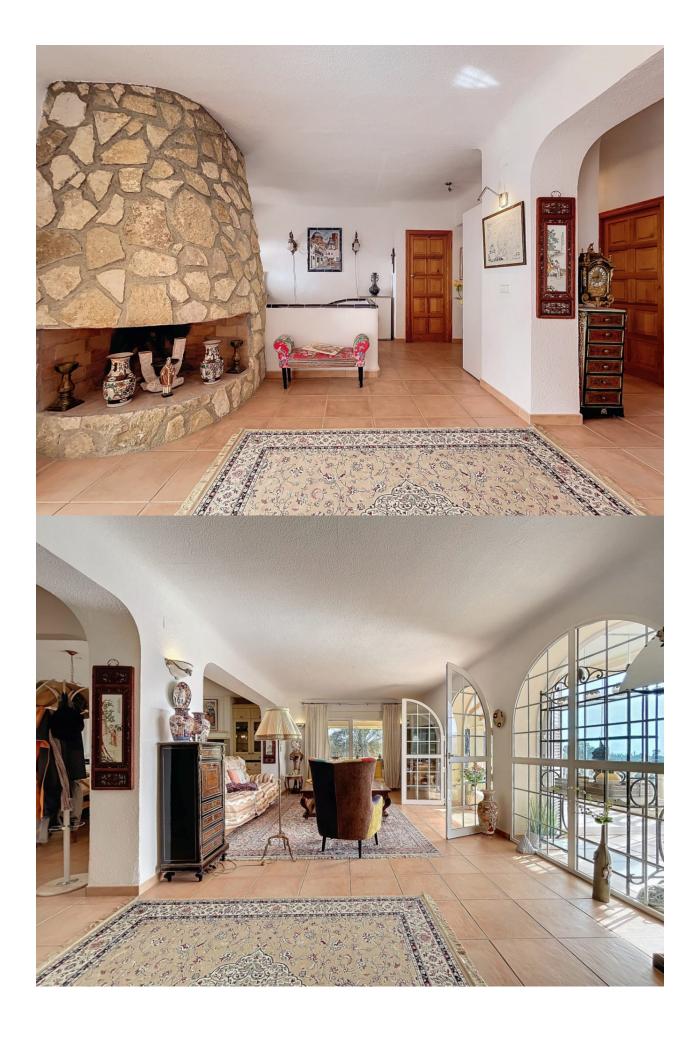

## **DESCRIPTION**

Spectacular villa with large plot located in a privileged location in Altea, close to all services. The house is distributed over 2 floors. The first floor consists of an entrance hall, open kitchen, a spacious and bright living dining room with a wood fireplace, from which we can access a magnificent covered terrace which gives us spectacular views, on the same floor there are 2 bedrooms and 1 bathroom. From this floor we can access the apartments located on the lower floor. The first apartment offers us a spacious living dining room, 2 bedrooms and 1 bathroom. The corridor that connects both apartments has an auxiliary bedroom. The second apartment has a spacious living dining room, open kitchen, 2 bedrooms and 1 bathroom. Both apartments have an independent access, as well as being connected by an internal staircase. Outside we find a spectacular garden, a large outdoor pool, a closed garage with storage room, as well as another additional room next to the pool area. Its magnificent location and equipment will allow us to enjoy the sunniest days without losing any detail. The equipment of the house is very extensive, it has a high quality porcelain floor, double glazed windows, air conditioning, central heating, fitted wardrobes, automatic irrigation system, security door, among others.