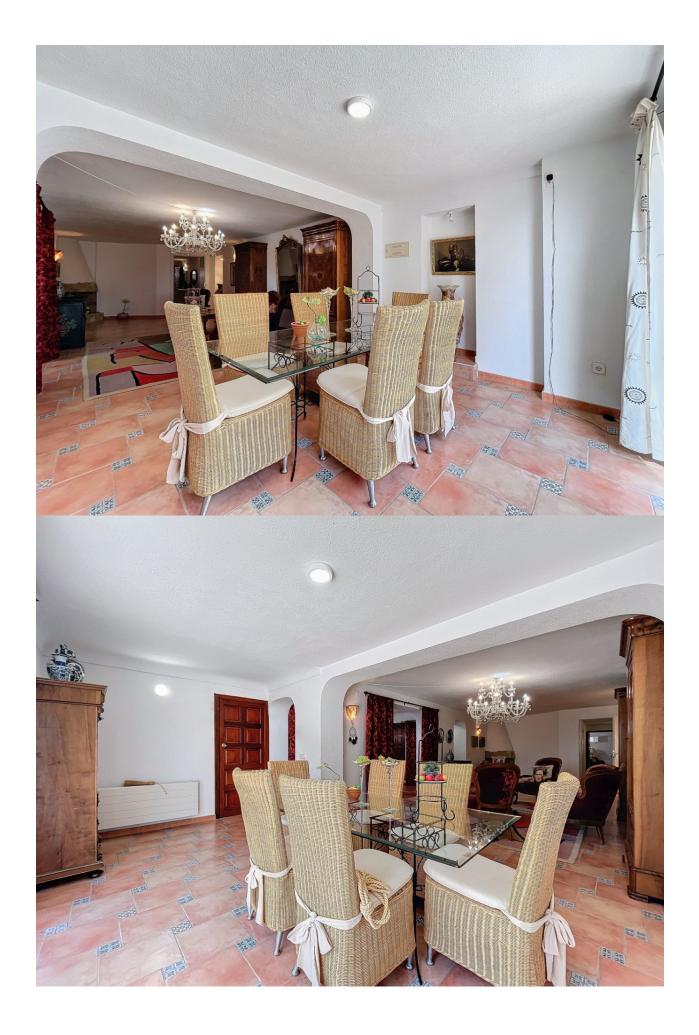

## **DESCRIPTION**

Spectacular villa with large plot located in a privileged location in Altea, close to all services. The house is distributed over 2 floors. The first floor consists of an entrance hall, open kitchen, a spacious and bright living dining room with a wood fireplace, from which we can access a magnificent covered terrace which gives us spectacular views, on the same floor there are 2 bedrooms and 1 bathroom. From this floor we can access the apartments located on the lower floor. The first apartment offers us a spacious living dining room, 2 bedrooms and 1 bathroom. The corridor that connects both apartments has an auxiliary bedroom. The second apartment has a spacious living dining room, open kitchen, 2 bedrooms and 1 bathroom. Both apartments have an independent access, as well as being connected by an internal staircase. Outside we find a spectacular garden, a large outdoor pool, a closed garage with storage room, as well as another additional room next to the pool area. Its magnificent location and equipment will allow us to enjoy the sunniest days without losing any detail. The equipment of the house is very extensive, it has a high quality porcelain floor, double glazed windows, air conditioning, central heating, fitted wardrobes, automatic irrigation system, security door, among others.