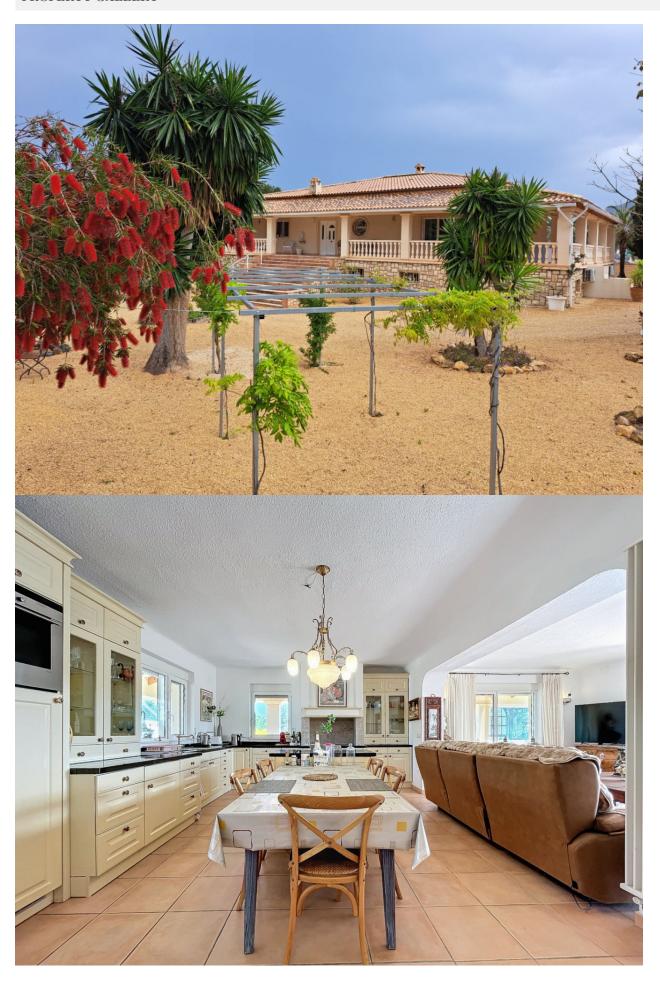

## **DESCRIPTION**

Spectacular villa with large plot located in a privileged location in Altea, close to all services. The house is distributed over 2 floors. The first floor consists of an entrance hall, open kitchen, a spacious and bright living dining room with a wood fireplace, from which we can access a magnificent covered terrace which gives us spectacular views, on the same floor there are 2 bedrooms and 1 bathroom. From this floor we can access the apartments located on the lower floor. The first apartment offers us a spacious living dining room, 2 bedrooms and 1 bathroom. The corridor that connects both apartments has an auxiliary bedroom. The second apartment has a spacious living dining room, open kitchen, 2 bedrooms and 1 bathroom. Both apartments have an independent access, as well as being connected by an internal staircase. Outside we find a spectacular garden, a large outdoor pool, a closed garage with storage room, as well as another additional room next to the pool area. Its magnificent location and equipment will allow us to enjoy the sunniest days without losing any detail. The equipment of the house is very extensive, it has a high quality porcelain floor, double glazed windows, air conditioning, central heating, fitted wardrobes, automatic irrigation system, security door, among others.