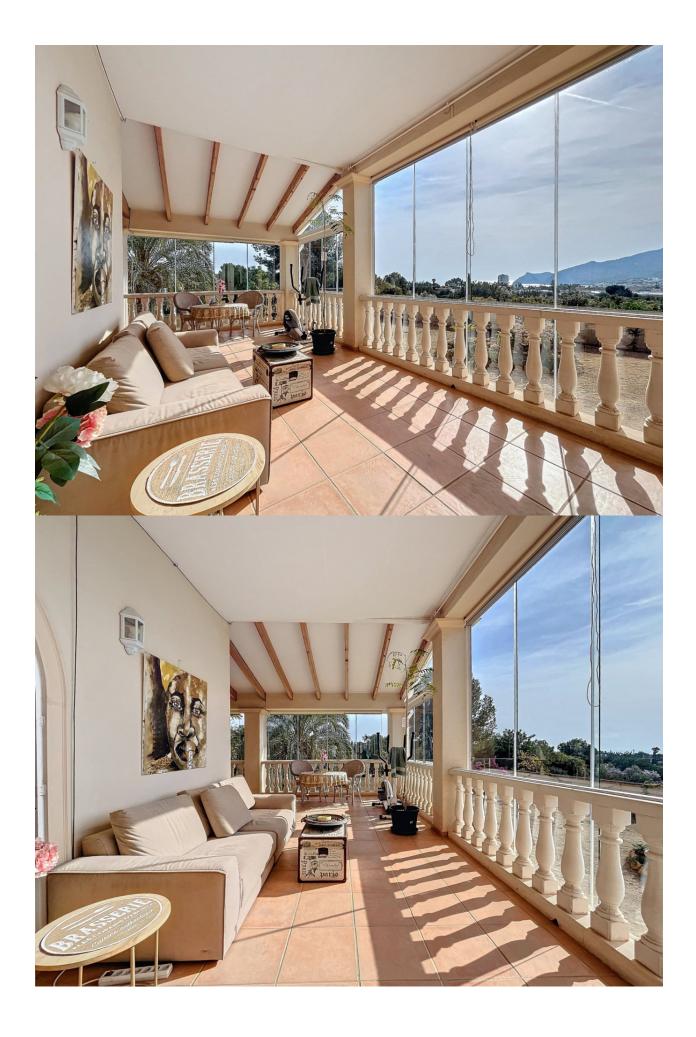

## **DESCRIPTION**

Spectacular villa with large plot located in a privileged location in Altea, close to all services. The house is distributed over 2 floors. The first floor consists of an entrance hall, open kitchen, a spacious and bright living dining room with a wood fireplace, from which we can access a magnificent covered terrace which gives us spectacular views, on the same floor there are 2 bedrooms and 1 bathroom. From this floor we can access the apartments located on the lower floor. The first apartment offers us a spacious living dining room, 2 bedrooms and 1 bathroom. The corridor that connects both apartments has an auxiliary bedroom. The second apartment has a spacious living dining room, open kitchen, 2 bedrooms and 1 bathroom. Both apartments have an independent access, as well as being connected by an internal staircase. Outside we find a spectacular garden, a large outdoor pool, a closed garage with storage room, as well as another additional room next to the pool area. Its magnificent location and equipment will allow us to enjoy the sunniest days without losing any detail. The equipment of the house is very extensive, it has a high quality porcelain floor, double glazed windows, air conditioning, central heating, fitted wardrobes, automatic irrigation system, security door, among others.