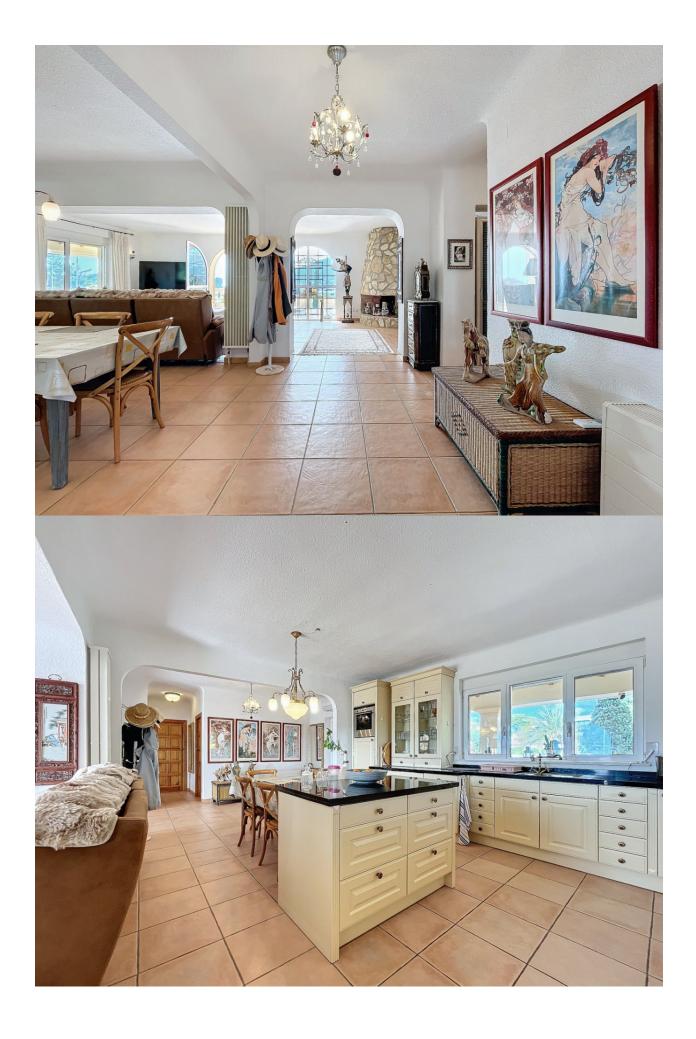

## **DESCRIPTION**

Spectacular villa with large plot located in a privileged location in Altea, close to all services. The house is distributed over 2 floors. The first floor consists of an entrance hall, open kitchen, a spacious and bright living dining room with a wood fireplace, from which we can access a magnificent covered terrace which gives us spectacular views, on the same floor there are 2 bedrooms and 1 bathroom. From this floor we can access the apartments located on the lower floor. The first apartment offers us a spacious living dining room, 2 bedrooms and 1 bathroom. The corridor that connects both apartments has an auxiliary bedroom. The second apartment has a spacious living dining room, open kitchen, 2 bedrooms and 1 bathroom. Both apartments have an independent access, as well as being connected by an internal staircase. Outside we find a spectacular garden, a large outdoor pool, a closed garage with storage room, as well as another additional room next to the pool area. Its magnificent location and equipment will allow us to enjoy the sunniest days without losing any detail. The equipment of the house is very extensive, it has a high quality porcelain floor, double glazed windows, air conditioning, central heating, fitted wardrobes, automatic irrigation system, security door, among others.