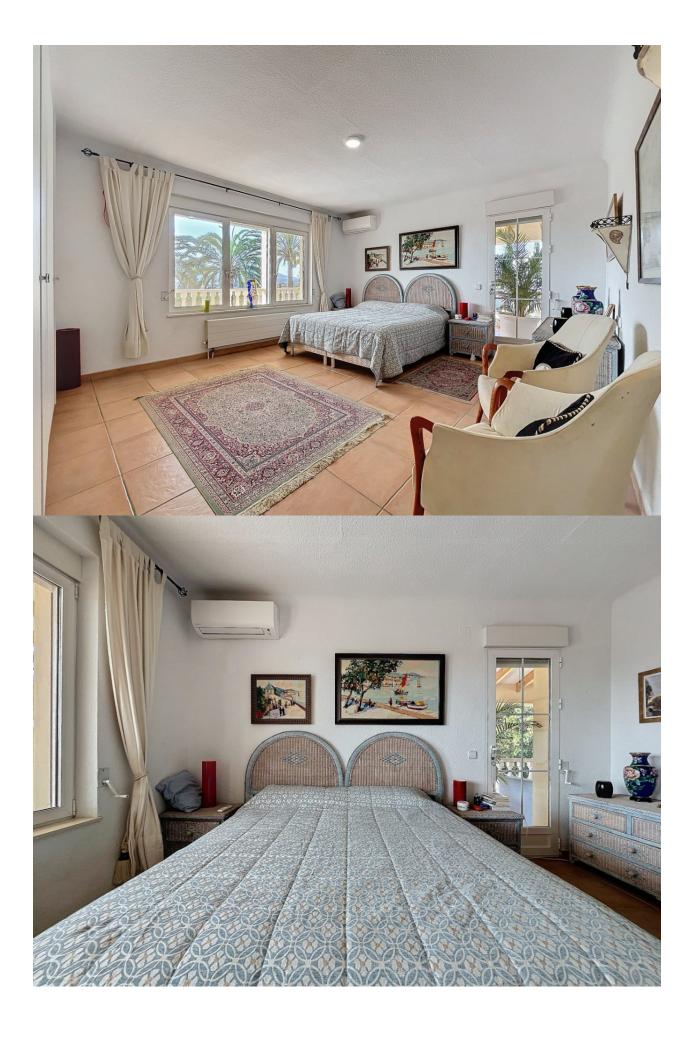

## **DESCRIPTION**

Spectacular villa with large plot located in a privileged location in Altea, close to all services. The house is distributed over 2 floors. The first floor consists of an entrance hall, open kitchen, a spacious and bright living dining room with a wood fireplace, from which we can access a magnificent covered terrace which gives us spectacular views, on the same floor there are 2 bedrooms and 1 bathroom. From this floor we can access the apartments located on the lower floor. The first apartment offers us a spacious living dining room, 2 bedrooms and 1 bathroom. The corridor that connects both apartments has an auxiliary bedroom. The second apartment has a spacious living dining room, open kitchen, 2 bedrooms and 1 bathroom. Both apartments have an independent access, as well as being connected by an internal staircase. Outside we find a spectacular garden, a large outdoor pool, a closed garage with storage room, as well as another additional room next to the pool area. Its magnificent location and equipment will allow us to enjoy the sunniest days without losing any detail. The equipment of the house is very extensive, it has a high quality porcelain floor, double glazed windows, air conditioning, central heating, fitted wardrobes, automatic irrigation system, security door, among others.