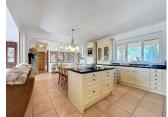

## **DESCRIPTION**

Spectacular villa with large plot located in a privileged location in Altea, close to all services. The house is distributed over 2 floors. The first floor consists of an entrance hall, open kitchen, a spacious and bright living dining room with a wood fireplace, from which we can access a magnificent covered terrace which gives us spectacular views, on the same floor there are 2 bedrooms and 1 bathroom. From this floor we can access the apartments located on the lower floor. The first apartment offers us a spacious living dining room, 2 bedrooms and 1 bathroom. The corridor that connects both apartments has an auxiliary bedroom. The second apartment has a spacious living dining room, open kitchen, 2 bedrooms and 1 bathroom. Both apartments have an independent access, as well as being connected by an internal staircase. Outside we find a spectacular garden, a large outdoor pool, a closed garage with storage room, as well as another additional room next to the pool area. Its magnificent location and equipment will allow us to enjoy the sunniest days without losing any detail. The equipment of the house is very extensive, it has a high quality porcelain floor, double glazed windows, air conditioning, central heating, fitted wardrobes, automatic irrigation system, security door, among others.