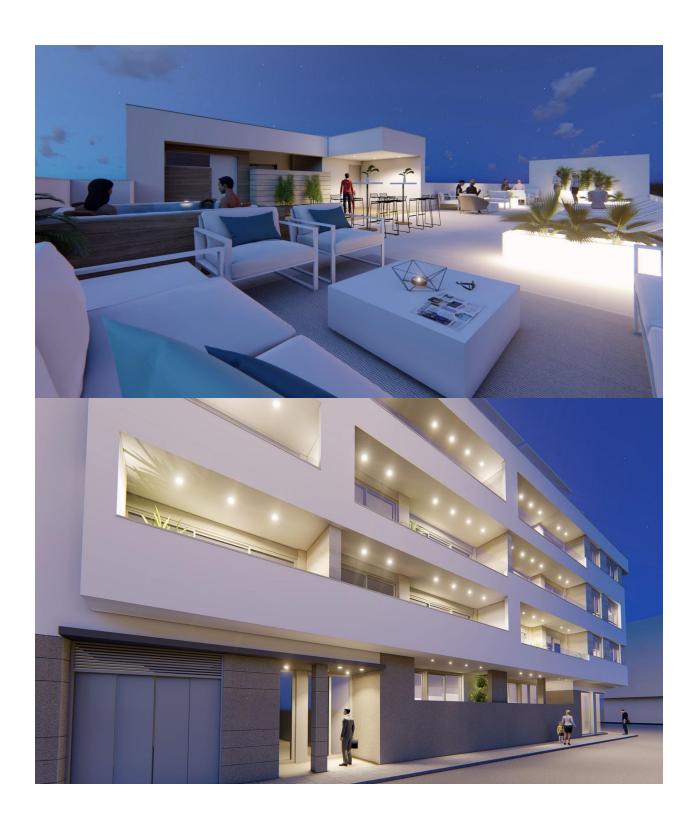

#### **DESCRIPTION**

NEW BUILD RESIDENTIAL IN TORREVIEJA New Build residential just 5 minutes walk from Los Locos beach, in the centre of Torrevieja. This residential has 16 properties, with 1, 2 or 3 bedrooms and 1 and 2 bathrooms, all with terraces from 7m2 to 55m2, facing South or West, with community solarium, jacuzzi, chillaut area and sauna. An options underground parking space at an extra cost. Torrevieja is a Spanish town in the province of Alicante, on the Costa Blanca. It is known for its typically Mediterranean climate and coastline. It has boardwalks with resorts along its sandy beaches. The small Museum of the Sea and Salt houses exhibitions on the fishing and salt history of the city. In the interior, the Lagunas de La Mata-Torrevieja Natural Park has trails and two salty lagoons, one pink and the other green. Alicante airport located 40 minutes away and Murcia airport about 1 hour away.