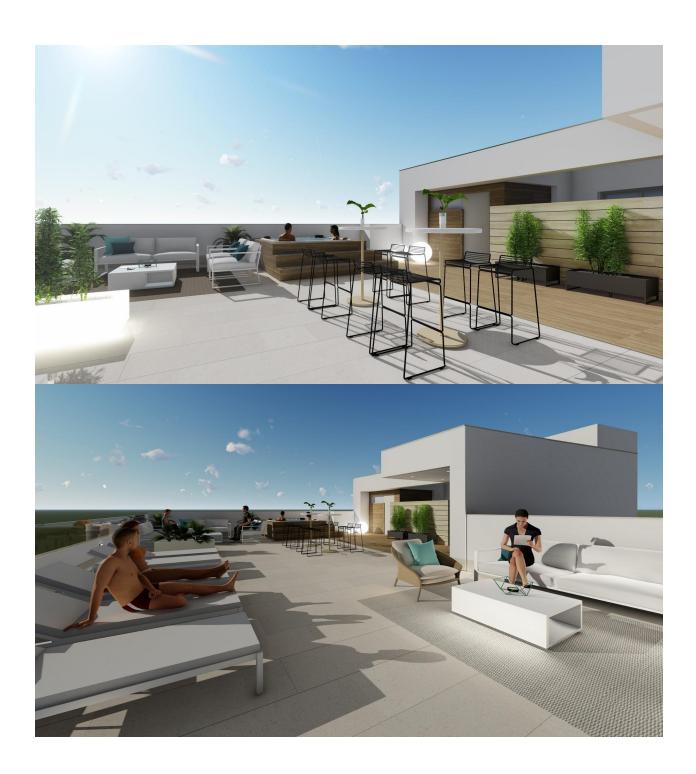

#### **DESCRIPTION**

NEW BUILD RESIDENTIAL IN TORREVIEJA New Build residential just 5 minutes walk from Los Locos beach, in the centre of Torrevieja. This residential has 16 properties, with 1, 2 or 3 bedrooms and 1 and 2 bathrooms, all with terraces from 7m2 to 55m2, facing South or West, with community solarium, jacuzzi, chillaut area and sauna. An options underground parking space at an extra cost. Torrevieja is a Spanish town in the province of Alicante, on the Costa Blanca. It is known for its typically Mediterranean climate and coastline. It has boardwalks with resorts along its sandy beaches. The small Museum of the Sea and Salt houses exhibitions on the fishing and salt history of the city. In the interior, the Lagunas de La Mata-Torrevieja Natural Park has trails and two salty lagoons, one pink and the other green. Alicante airport located 40 minutes away and Murcia airport about 1 hour away.

#### **EXTRA**

- Outdoor jacuzziLift

"Experience our experience - Because you deserve the best"