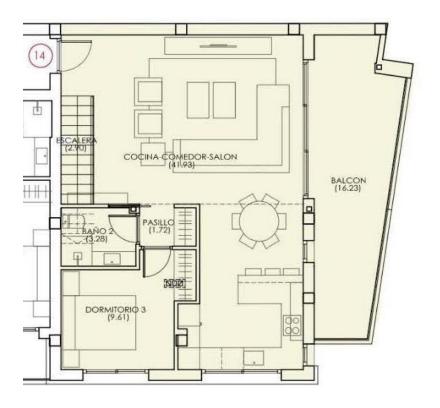

# Properties Spain

since 1999

REF: #13099

| INFO           |           |
|----------------|-----------|
| PRICE:         | 548.000 € |
| PROPERTY TYPE: | Penthouse |
| LOCATION:      |           |
| BEDROOMS:      | 3         |
| Bathrooms:     | 3         |
| Build:         | 122 (m2)  |
| Plot:          | -         |
| Terrace:       | 54 (m2)   |
| Year:          | -         |
| Floor:         | -         |
| Old price      | -         |

#### **DESCRIPTION**

NEW BUILD RESIDENTIAL IN TORREVIEJA New Build residential just 5 minutes walk from Los Locos beach, in the centre of Torrevieja. This residential has 16 properties, with 1, 2 or 3 bedrooms and 1 and 2 bathrooms, all with terraces from 7m2 to 55m2, facing South or West, with community solarium, jacuzzi, chillaut area and sauna. An options underground parking space at an extra cost. Torrevieja is a Spanish town in the province of Alicante, on the Costa Blanca. It is known for its typically Mediterranean climate and coastline. It has boardwalks with resorts along its sandy beaches. The small Museum of the Sea and Salt houses exhibitions on the fishing and salt history of the city. In the interior, the Lagunas de La Mata-Torrevieja Natural Park has trails and two salty lagoons, one pink and the other green. Alicante airport located 40 minutes away and Murcia airport about 1 hour away.