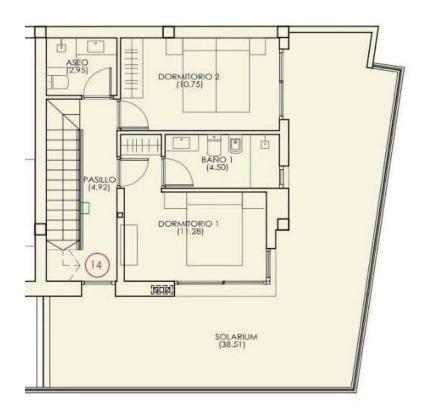

# Properties Spain

since 1999

REF: #13099

| INFO           |           |
|----------------|-----------|
| PRICE:         | 548.000 € |
| PROPERTY TYPE: | Penthouse |
| LOCATION:      |           |
| BEDROOMS:      | 3         |
| Bathrooms:     | 3         |
| Build:         | 122 (m2)  |
| Plot:          | -         |
| Terrace:       | 54 (m2)   |
| Year:          | -         |
| Floor:         | -         |
| Old price      | -         |

#### **DESCRIPTION**

NEW BUILD RESIDENTIAL IN TORREVIEJA New Build residential just 5 minutes walk from Los Locos beach, in the centre of Torrevieja. This residential has 16 properties, with 1, 2 or 3 bedrooms and 1 and 2 bathrooms, all with terraces from 7m2 to 55m2, facing South or West, with community solarium, jacuzzi, chillaut area and sauna. An options underground parking space at an extra cost. Torrevieja is a Spanish town in the province of Alicante, on the Costa Blanca. It is known for its typically Mediterranean climate and coastline. It has boardwalks with resorts along its sandy beaches. The small Museum of the Sea and Salt houses exhibitions on the fishing and salt history of the city. In the interior, the Lagunas de La Mata-Torrevieja Natural Park has trails and two salty lagoons, one pink and the other green. Alicante airport located 40 minutes away and Murcia airport about 1 hour away.