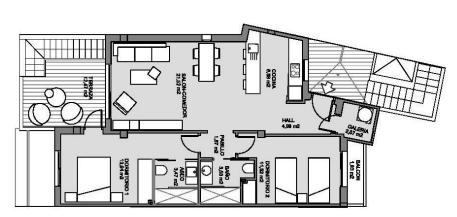

### Blq 04 N°109

Superficies (m2)

Vivienda ......80,34 \* Terraza ...... 12,47

Total\_ 92,81

Solárium ......77,60

Sup. construidas \*
2 dormitorios
2 baños

"Experience our experience - Because you deserve the best"