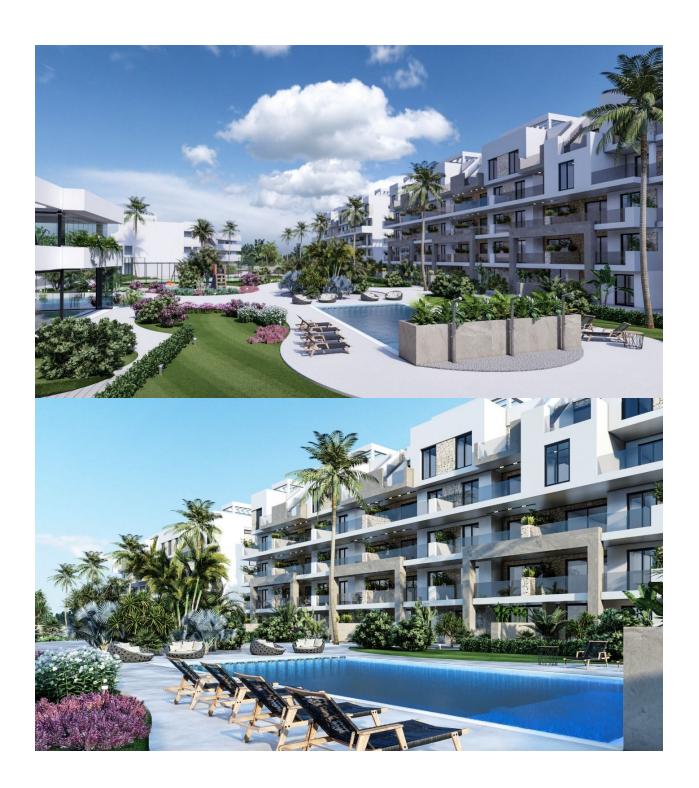

#### **DESCRIPTION**

NEW BUILD RESIDENTIAL IN EL RASO, GUARDAMAR DEL SEGURA New Build private residential complex of apartments in El Raso, Guardamar del Segura. Complex consisting of 135 homes with 2 or 3 bedrooms in blocks of 3 or 5 floors plus solarium, designed in a minimalist way and with high quality standards, its modern architecture harmonises with our large open spaces, nature and swimming pools, offering a unique and peaceful atmosphere. Beautiful residential complexes, including a glassed-in GYM-Spa area with views of green areas, swimming pools and from its terrace overlooking the salt lagoon of La Mata, paddle tennis court, etc. Furniture pack included in the price. Parking space included in the price. Development is located on a unique and unrepeatable plot, bordering the natural landscape of the salt lagoon, enjoy its biodiversity and unique environment, in El Raso de Guardamar del Segura, with all kinds of services and amenities and close to the best beaches of the Mediterranean. At the same time, thanks to the proximity of El Moncayo beach, you will be able to go for a bike ride and enjoy the best climate of the Costa Blanca. Additionally and thanks to the five levels of some of the blocks that make up the residential, all of them facing south, we include in our luxury penthouses, fully equipped kitchen on the solarium, outdoor shower (hot/cold water), and jacuzzi area, to complete the unique experience of living in front of a unique and unrepeatable natural environment. El Raso is a part of Guardamar del Segura. Guardamar del Segura is a town located on the Costa Blanca South. With its 11 kilometres of natural beach and its large pine forest. Guardamar del Segura has a large port with activities throughout the year, it has a large sports centre with paddle tennis, tennis, soccer and a large heated swimming pool that works all year round. It also has a library where there is free wifi and computers. Guardamar del