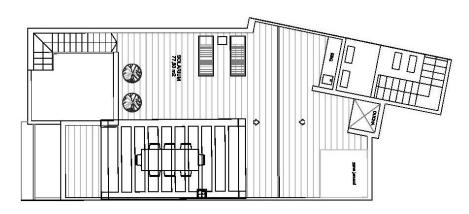

### Blq 04 N°109

Superficies (m2)

Vivienda ......80,34 \* Terraza ...... 12,47

Total\_ 92,81

Solárium ......77,60

Sup. construidas \*
2 dormitorios
2 baños

"Experience our experience - Because you deserve the best"