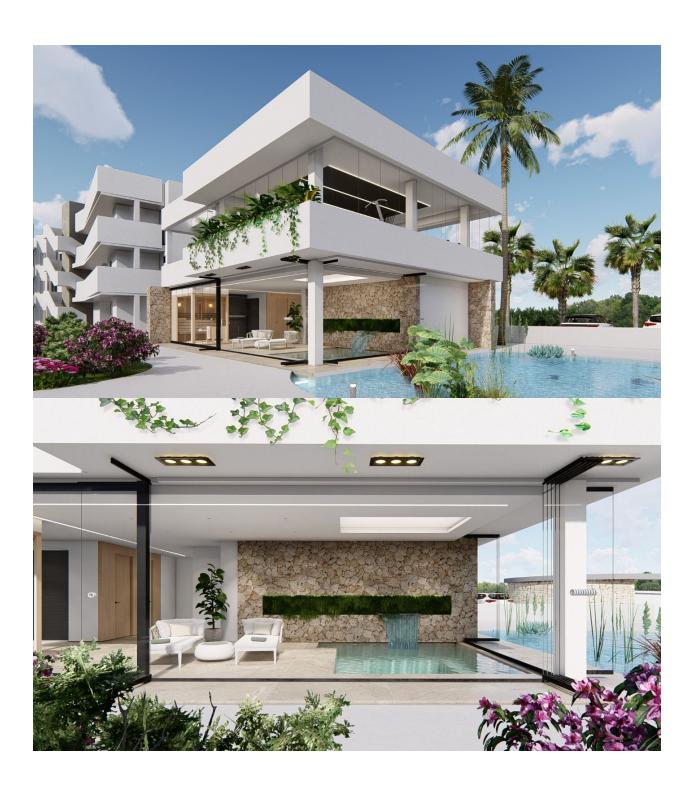

#### **DESCRIPTION**

NEW BUILD RESIDENTIAL IN EL RASO, GUARDAMAR DEL SEGURA New Build private residential complex of apartments in El Raso, Guardamar del Segura. Complex consisting of 135 homes with 2 or 3 bedrooms in blocks of 3 or 5 floors plus solarium, designed in a minimalist way and with high quality standards, its modern architecture harmonises with our large open spaces, nature and swimming pools, offering a unique and peaceful atmosphere. Beautiful residential complexes, including a glassed-in GYM-Spa area with views of green areas, swimming pools and from its terrace overlooking the salt lagoon of La Mata, paddle tennis court, etc. Furniture pack included in the price. Parking space included in the price. Development is located on a unique and unrepeatable plot, bordering the natural landscape of the salt lagoon, enjoy its biodiversity and unique environment, in El Raso de Guardamar del Segura, with all kinds of services and amenities and close to the best beaches of the Mediterranean. At the same time, thanks to the proximity of El Moncayo beach, you will be able to go for a bike ride and enjoy the best climate of the Costa Blanca. Additionally and thanks to the five levels of some of the blocks that make up the residential, all of them facing south, we include in our luxury penthouses, fully equipped kitchen on the solarium, outdoor shower (hot/cold water), and jacuzzi area, to complete the unique experience of living in front of a unique and unrepeatable natural environment. El Raso is a part of Guardamar del Segura. Guardamar del Segura is a town located on the Costa Blanca South. With its 11 kilometres of natural beach and its large pine forest. Guardamar del Segura has a large port with activities throughout the year, it has a large sports centre with paddle tennis, tennis, soccer and a large heated swimming pool that works all year round. It also has a library where there is free wifi and computers. Guardamar del