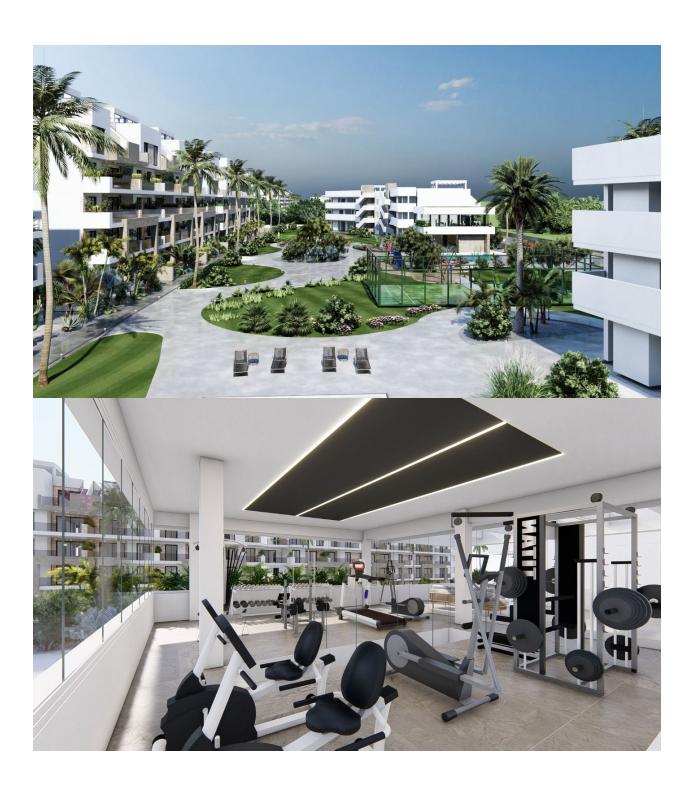

#### **DESCRIPTION**

NEW BUILD RESIDENTIAL IN EL RASO, GUARDAMAR DEL SEGURA New Build private residential complex of apartments in El Raso, Guardamar del Segura. Complex consisting of 135 homes with 2 or 3 bedrooms in blocks of 3 or 5 floors plus solarium, designed in a minimalist way and with high quality standards, its modern architecture harmonises with our large open spaces, nature and swimming pools, offering a unique and peaceful atmosphere. Beautiful residential complexes, including a glassed-in GYM-Spa area with views of green areas, swimming pools and from its terrace overlooking the salt lagoon of La Mata, paddle tennis court, etc. Furniture pack included in the price. Parking space included in the price. Development is located on a unique and unrepeatable plot, bordering the natural landscape of the salt lagoon, enjoy its biodiversity and unique environment, in El Raso de Guardamar del Segura, with all kinds of services and amenities and close to the best beaches of the Mediterranean. At the same time, thanks to the proximity of El Moncayo beach, you will be able to go for a bike ride and enjoy the best climate of the Costa Blanca. Additionally and thanks to the five levels of some of the blocks that make up the residential, all of them facing south, we include in our luxury penthouses, fully equipped kitchen on the solarium, outdoor shower (hot/cold water), and jacuzzi area, to complete the unique experience of living in front of a unique and unrepeatable natural environment. El Raso is a part of Guardamar del Segura. Guardamar del Segura is a town located on the Costa Blanca South. With its 11 kilometres of natural beach and its large pine forest. Guardamar del Segura has a large port with activities throughout the year, it has a large sports centre with paddle tennis, tennis, soccer and a large heated swimming pool that works all year round. It also has a library where there is free wifi and computers. Guardamar del

| VIEWS           | AIRCONDITIONING         | PARKING            | MAIN LIVING AREA |
|-----------------|-------------------------|--------------------|------------------|
| Panoramic views | Central airconditioning | Parking no Cars: 1 | • Gym            |