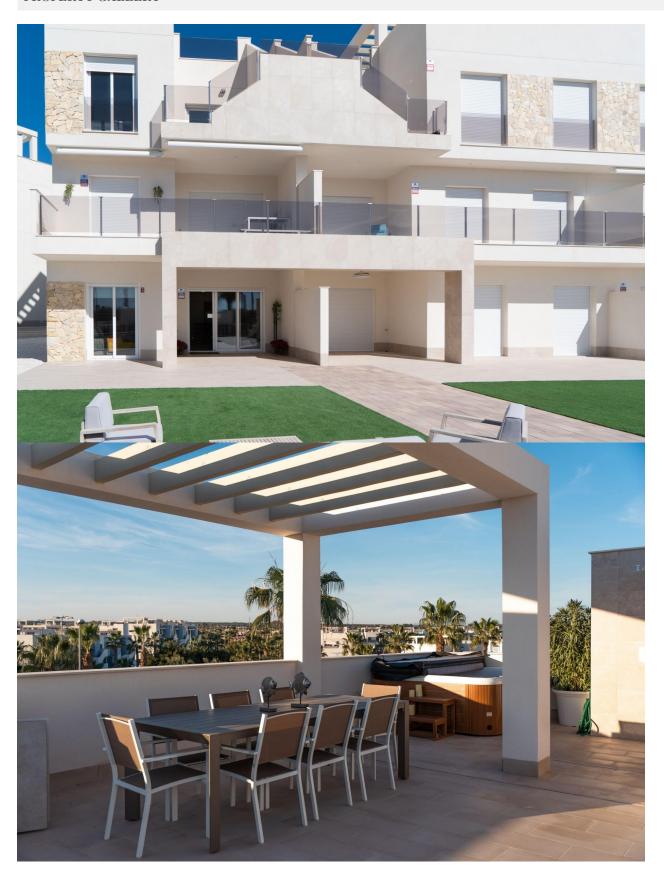

#### **DESCRIPTION**

NEW BUILD RESIDENTIAL IN EL RASO, GUARDAMAR DEL SEGURA New Build private residential complex of apartments in El Raso, Guardamar del Segura. Complex consisting of 135 homes with 2 or 3 bedrooms in blocks of 3 or 5 floors plus solarium, designed in a minimalist way and with high quality standards, its modern architecture harmonises with our large open spaces, nature and swimming pools, offering a unique and peaceful atmosphere. Beautiful residential complexes, including a glassed-in GYM-Spa area with views of green areas, swimming pools and from its terrace overlooking the salt lagoon of La Mata, paddle tennis court, etc. Furniture pack included in the price. Parking space included in the price. Development is located on a unique and unrepeatable plot, bordering the natural landscape of the salt lagoon, enjoy its biodiversity and unique environment, in El Raso de Guardamar del Segura, with all kinds of services and amenities and close to the best beaches of the Mediterranean. At the same time, thanks to the proximity of El Moncayo beach, you will be able to go for a bike ride and enjoy the best climate of the Costa Blanca. Additionally and thanks to the five levels of some of the blocks that make up the residential, all of them facing south, we include in our luxury penthouses, fully equipped kitchen on the solarium, outdoor shower (hot/cold water), and jacuzzi area, to complete the unique experience of living in front of a unique and unrepeatable natural environment. El Raso is a part of Guardamar del Segura. Guardamar del Segura is a town located on the Costa Blanca South. With its 11 kilometres of natural beach and its large pine forest. Guardamar del Segura has a large port with activities throughout the year, it has a large sports centre with paddle tennis, tennis, soccer and a large heated swimming pool that works all year round. It also has a library where there is free wifi and computers. Guardamar del