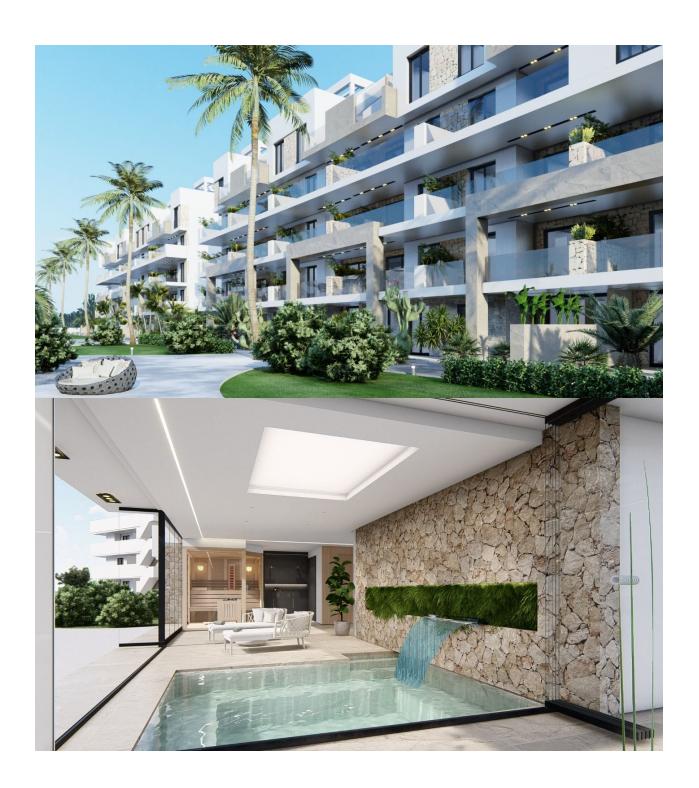

#### **DESCRIPTION**

NEW BUILD RESIDENTIAL IN EL RASO, GUARDAMAR DEL SEGURA New Build private residential complex of apartments in El Raso, Guardamar del Segura. Complex consisting of 135 homes with 2 or 3 bedrooms in blocks of 3 or 5 floors plus solarium, designed in a minimalist way and with high quality standards, its modern architecture harmonises with our large open spaces, nature and swimming pools, offering a unique and peaceful atmosphere. Beautiful residential complexes, including a glassed-in GYM-Spa area with views of green areas, swimming pools and from its terrace overlooking the salt lagoon of La Mata, paddle tennis court, etc. Furniture pack included in the price. Parking space included in the price. Development is located on a unique and unrepeatable plot, bordering the natural landscape of the salt lagoon, enjoy its biodiversity and unique environment, in El Raso de Guardamar del Segura, with all kinds of services and amenities and close to the best beaches of the Mediterranean. At the same time, thanks to the proximity of El Moncayo beach, you will be able to go for a bike ride and enjoy the best climate of the Costa Blanca. Additionally and thanks to the five levels of some of the blocks that make up the residential, all of them facing south, we include in our luxury penthouses, fully equipped kitchen on the solarium, outdoor shower (hot/cold water), and jacuzzi area, to complete the unique experience of living in front of a unique and unrepeatable natural environment. El Raso is a part of Guardamar del Segura. Guardamar del Segura is a town located on the Costa Blanca South. With its 11 kilometres of natural beach and its large pine forest. Guardamar del Segura has a large port with activities throughout the year, it has a large sports centre with paddle tennis, tennis, soccer and a large heated swimming pool that works all year round. It also has a library where there is free wifi and computers. Guardamar del

**EXTRA** 

Outdoor jacuzziLift

GARDEN AND TERRACES

• Fenced