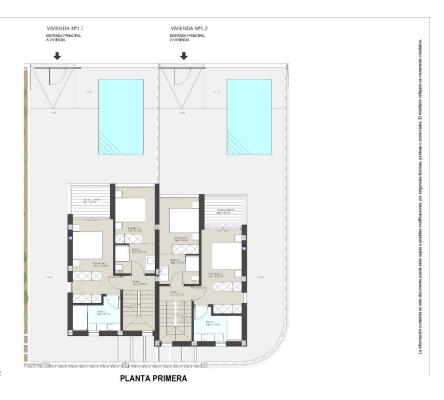

# VIVIENDAS Nº1.1 Y Nº 1.2

#### SUPERFICIES CONTRUIDAS:

PLANTA BAJA: 61.15 x 2 = 122.30 m2
PLANTA PRIMERA: 58.20 x2 = 116.40 m2
PLANTA SOLARIUM: 15.65 x 2 = 31.30 m2
TOTAL CONSTRUIDA: 135.00 x 2 = 270.00 m2

 $\begin{array}{lll} SOLARIUM: & 40.00 \text{ m2} \\ TAMAÑO PISCINA: & 5.00 \times 3.00 \\ \\ SUPERFICIE PARCELA: & 170.50 X 2 = 341.00 \text{ m2} \\ \end{array}$