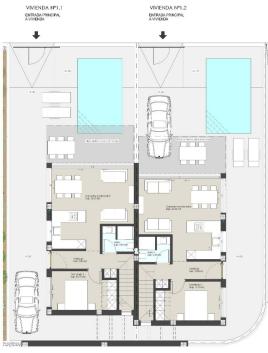

### VIVIENDAS N°1.1 Y N° 1.2

SUPERFICIES CONTRUIDAS:
PLANTA BAJA:
PLANTA PRIMERA:
PLANTA SOLARIUM: 61.15 x 2 = 122.30 m2 58.20 x2 = 116.40 m2 15.65 x 2 = 31.30 m2 TOTAL CONSTRUIDA: 135.00 x 2 = 270.00 m2

SOLARIUM: 40.00 m2 TAMAÑO PISCINA: 5.00 x 3.00 SUPERFICIE PARCELA: 170.50 X 2 =341.00 m2 PLANTA BAJA

### VIVIENDAS Nº1.1 Y Nº 1.2

### SUPERFICIES CONTRUIDAS:

PLANTA BAJA: 61.15 x 2 = 122.30 m2
PLANTA PRIMERA: 58.20 x 2 = 116.40 m2
PLANTA SOLARIUM: 15.65 x 2 = 31.30 m2
TOTAL CONSTRUIDA: 135.00 x 2 = 270.00 m2

 SOLARIUM:
 40.00 m2

 TAMAÑO PISCINA:
 5.00 x 3.00

 SUPERFICIE PARCELA:
 170.50 X 2 = 341.00 m2