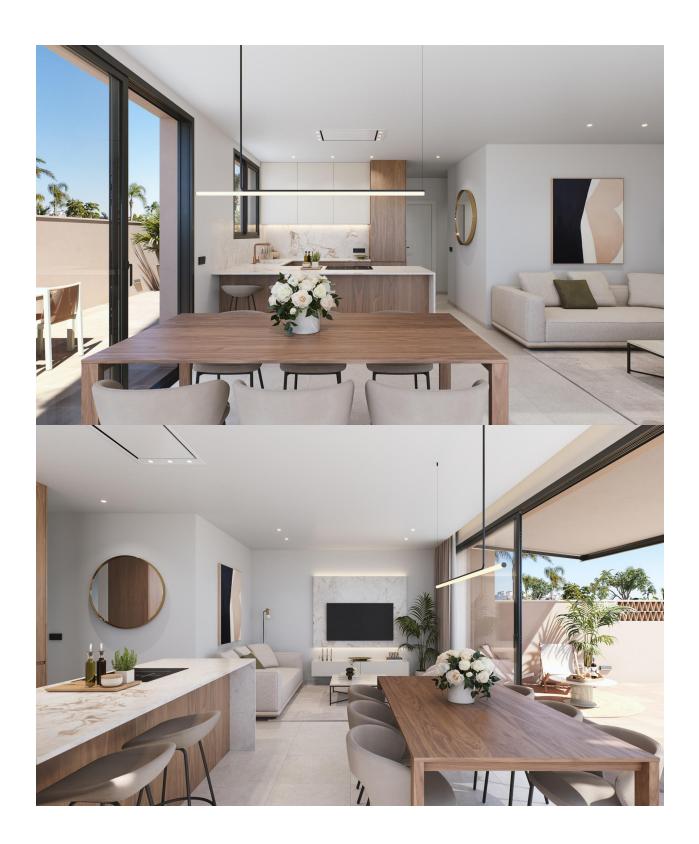

#### **DESCRIPTION**

Exclusive residential development of 2 luxury semi-detached villas with sea views on Las Higuericas beach, Torre de la Horadada. Discover these impressive semi-detached homes located in Torre de la Horadada, on the second line of Las Higuericas beach. With a modern and elegant design, spacious rooms and top quality materials, these properties have been designed to offer maximum comfort and exclusivity. With a 5x3m private pool, parking on the plot and a 40 m2 solarium: a spectacular open space ideal for a chill-out area, barbecue or enjoying the sun and unobstructed views. Each villa has independent access from the surrounding streets, as there are no adjacent buildings. With quiet streets and large green areas around the residential complex, these properties are ideal for young families. The villas have a plot of 170 m2 and a built area of 135 m2. The villas are built with three bedrooms and three bathrooms (two of them en-suite) on two floors. The kitchen is fully fitted with the possibility of customisation and includes appliances. Following an open-plan concept, the dining room is surrounded by large windows, providing a pleasant source of natural light, with direct access to the pool and gardens finished with lighting, irrigation and local vegetation. The selected finishes, with top quality materials, the customised luxury design and maximum comfort, together with ducted air conditioning and heating included in all areas, make the villa enjoyable in the hot summers and also in the mild winters, making it possible to live here all year round. Located in one of the best areas of the Costa Blanca, these properties offer a peaceful environment, yet with all amenities nearby: restaurants, supermarkets, golf and shopping centres. The two semidetached villas are located on the second line of the beach in Las Higuericas, in Torre de la Horadada, a paradise in every way, where you can enjoy the seafront, the immensity of the Mediterranean Sea, the