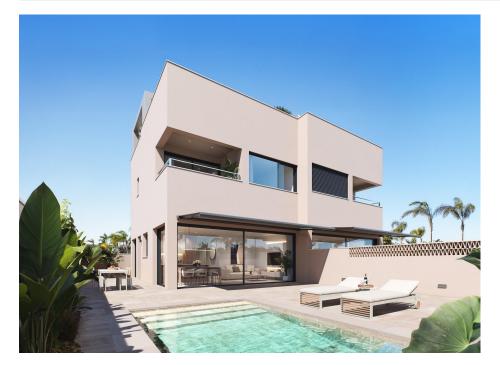

#### **DESCRIPTION**

Exclusive residential development of 2 luxury semi-detached villas with sea views on Las Higuericas beach, Torre de la Horadada. Discover these impressive semi-detached homes located in Torre de la Horadada, on the second line of Las Higuericas beach. With a modern and elegant design, spacious rooms and top quality materials, these properties have been designed to offer maximum comfort and exclusivity. With a 5x3m private pool, parking on the plot and a 40 m2 solarium: a spectacular open space ideal for a chill-out area, barbecue or enjoying the sun and unobstructed views. Each villa has independent access from the surrounding streets, as there are no adjacent buildings. With quiet streets and large green areas around the residential complex, these properties are ideal for young families. The villas have a plot of 170 m2 and a built area of 135 m2. The villas are built with three bedrooms and three bathrooms (two of them en-suite) on two floors. The kitchen is fully fitted with the possibility of customisation and includes appliances. Following an open-plan concept, the dining room is surrounded by large windows, providing a pleasant source of natural light, with direct access to the pool and gardens finished with lighting, irrigation and local vegetation. The selected finishes, with top quality materials, the customised luxury design and maximum comfort, together with ducted air conditioning and heating included in all areas, make the villa enjoyable in the hot summers and also in the mild winters, making it possible to live here all year round. Located in one of the best areas of the Costa Blanca, these properties offer a peaceful environment, yet with all amenities nearby: restaurants, supermarkets, golf and shopping centres. The two semidetached villas are located on the second line of the beach in Las Higuericas, in Torre de la Horadada, a paradise in every way, where you can enjoy the seafront, the immensity of the Mediterranean Sea, the