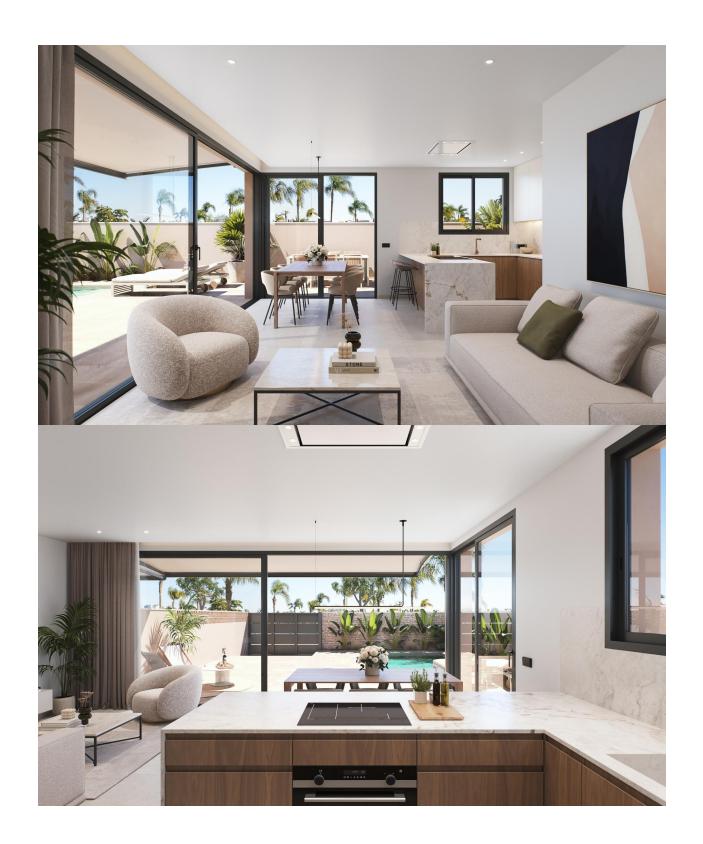

#### **DESCRIPTION**

Exclusive residential development of 2 luxury semi-detached villas with sea views on Las Higuericas beach, Torre de la Horadada. Discover these impressive semi-detached homes located in Torre de la Horadada, on the second line of Las Higuericas beach. With a modern and elegant design, spacious rooms and top quality materials, these properties have been designed to offer maximum comfort and exclusivity. With a 5x3m private pool, parking on the plot and a 40 m2 solarium: a spectacular open space ideal for a chill-out area, barbecue or enjoying the sun and unobstructed views. Each villa has independent access from the surrounding streets, as there are no adjacent buildings. With quiet streets and large green areas around the residential complex, these properties are ideal for young families. The villas have a plot of 170 m2 and a built area of 135 m2. The villas are built with three bedrooms and three bathrooms (two of them en-suite) on two floors. The kitchen is fully fitted with the possibility of customisation and includes appliances. Following an open-plan concept, the dining room is surrounded by large windows, providing a pleasant source of natural light, with direct access to the pool and gardens finished with lighting, irrigation and local vegetation. The selected finishes, with top quality materials, the customised luxury design and maximum comfort, together with ducted air conditioning and heating included in all areas, make the villa enjoyable in the hot summers and also in the mild winters, making it possible to live here all year round. Located in one of the best areas of the Costa Blanca, these properties offer a peaceful environment, yet with all amenities nearby: restaurants, supermarkets, golf and shopping centres. The two semidetached villas are located on the second line of the beach in Las Higuericas, in Torre de la Horadada, a paradise in every way, where you can enjoy the seafront, the immensity of the Mediterranean Sea, the