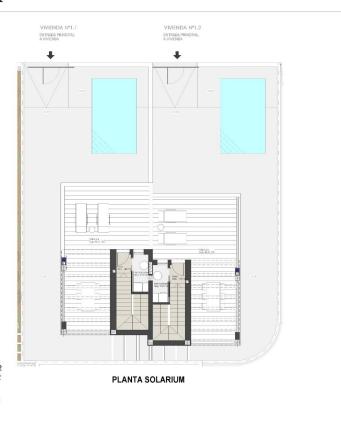

### VIVIENDAS N°1.1 Y N° 1.2

SUPERFICIES CONTRUIDAS:
PLANTA BAJA:
PLANTA PRIMERA:
PLANTA SOLARIUM: 61.15 x 2 = 122.30 m2 58.20 x2 = 116.40 m2 15.65 x 2 = 31.30 m2 TOTAL CONSTRUIDA: 135.00 x 2 = 270.00 m2

### SUPERFICIES CONTRUIDAS:

PLANTA BAJA: 61.15 x 2 = 122.30 m2
PLANTA PRIMERA: 58.20 x 2 = 116.40 m2
PLANTA SOLARIUM: 15.65 x 2 = 31.30 m2
TOTAL CONSTRUIDA: 135.00 x 2 = 270.00 m2

 SOLARIUM:
 40.00 m2

 TAMAÑO PISCINA:
 5.00 x 3.00