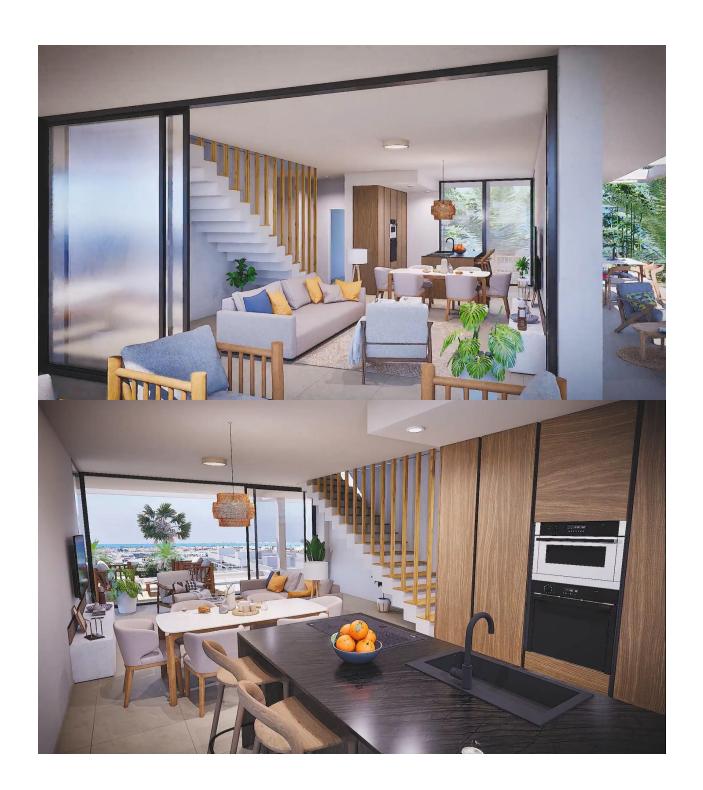

#### **DESCRIPTION**

NEW BUILD RESIDENTIAL COMPLEX IN MAR DE CRISTAL New Build modern residential complex of apartments and penthouses located very close to the promenade and the long lovely sandy beaches of Mar de Cristal. You can choose from ground floor apartments with a private garden, mid-floor apartments with a terrace, and penthouses with private solarium. Properties has 2 or 3 bedrooms and 2 bathrooms. The apartments have a modern design, presenting an open plan living area, combining the kitchen, dining area and lounge, into a large space with access to the terrace. The master bedroom has a private bathroom. Built with top quality finishes, fitted wardrobes, pre-installation of ducted A/C, a storage room, and a underground parking space. All the daily necessities, like supermarkets, bars and restaurants, are available all year 'round and are located close to the complex. Mar de Cristal has beautiful sandy beaches, a tennis centre, marina, supermarkets, bars and restaurants. The Calblanque national park where you will find unspoilt long white sandy beaches, as well as the famous La Manga Club and the bustling town of Los Belones are all within a 5 min drive from the village. Murcia airport is 25 mins and Alicante 1 hour drive. You can also visit the historic cities of Cartagena and Murcia.