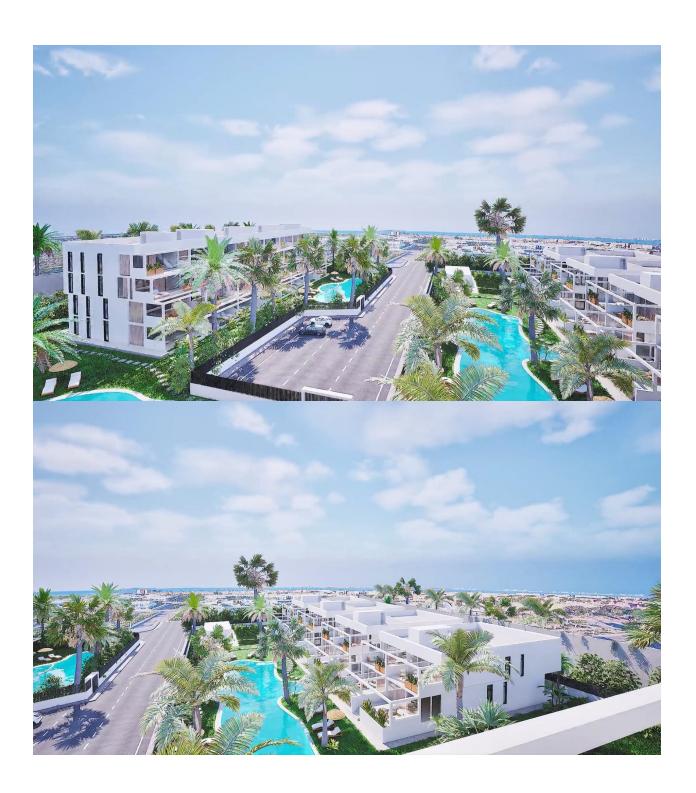

#### **DESCRIPTION**

NEW BUILD RESIDENTIAL COMPLEX IN MAR DE CRISTAL New Build modern residential complex of apartments and penthouses located very close to the promenade and the long lovely sandy beaches of Mar de Cristal. You can choose from ground floor apartments with a private garden, mid-floor apartments with a terrace, and penthouses with private solarium. Properties has 2 or 3 bedrooms and 2 bathrooms. The apartments have a modern design, presenting an open plan living area, combining the kitchen, dining area and lounge, into a large space with access to the terrace. The master bedroom has a private bathroom. Built with top quality finishes, fitted wardrobes, pre-installation of ducted A/C, a storage room, and a underground parking space. All the daily necessities, like supermarkets, bars and restaurants, are available all year 'round and are located close to the complex. Mar de Cristal has beautiful sandy beaches, a tennis centre, marina, supermarkets, bars and restaurants. The Calblanque national park where you will find unspoilt long white sandy beaches, as well as the famous La Manga Club and the bustling town of Los Belones are all within a 5 min drive from the village. Murcia airport is 25 mins and Alicante 1 hour drive. You can also visit the historic cities of Cartagena and Murcia.