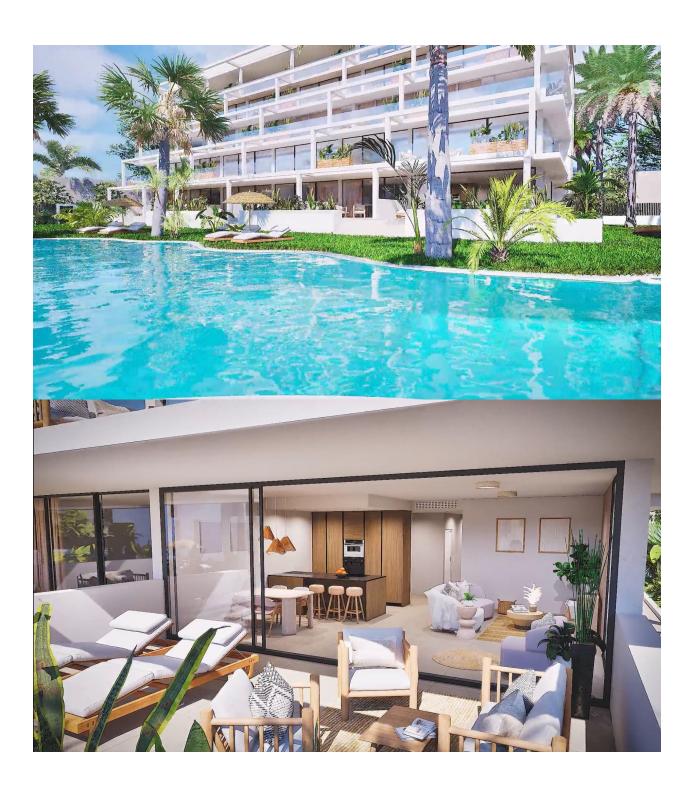

#### **DESCRIPTION**

NEW BUILD RESIDENTIAL COMPLEX IN MAR DE CRISTAL New Build modern residential complex of apartments and penthouses located very close to the promenade and the long lovely sandy beaches of Mar de Cristal. You can choose from ground floor apartments with a private garden, mid-floor apartments with a terrace, and penthouses with private solarium. Properties has 2 or 3 bedrooms and 2 bathrooms. The apartments have a modern design, presenting an open plan living area, combining the kitchen, dining area and lounge, into a large space with access to the terrace. The master bedroom has a private bathroom. Built with top quality finishes, fitted wardrobes, pre-installation of ducted A/C, a storage room, and a underground parking space. All the daily necessities, like supermarkets, bars and restaurants, are available all year 'round and are located close to the complex. Mar de Cristal has beautiful sandy beaches, a tennis centre, marina, supermarkets, bars and restaurants. The Calblanque national park where you will find unspoilt long white sandy beaches, as well as the famous La Manga Club and the bustling town of Los Belones are all within a 5 min drive from the village. Murcia airport is 25 mins and Alicante 1 hour drive. You can also visit the historic cities of Cartagena and Murcia.

#### GARDEN AND TERRACES

• Fenced