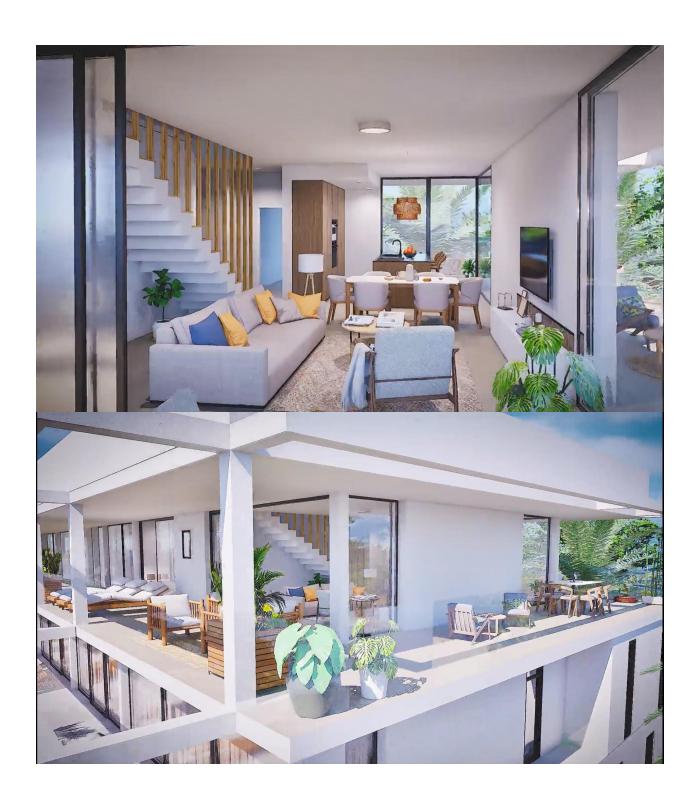

#### **DESCRIPTION**

NEW BUILD RESIDENTIAL COMPLEX IN MAR DE CRISTAL New Build modern residential complex of apartments and penthouses located very close to the promenade and the long lovely sandy beaches of Mar de Cristal. You can choose from ground floor apartments with a private garden, mid-floor apartments with a terrace, and penthouses with private solarium. Properties has 2 or 3 bedrooms and 2 bathrooms. The apartments have a modern design, presenting an open plan living area, combining the kitchen, dining area and lounge, into a large space with access to the terrace. The master bedroom has a private bathroom. Built with top quality finishes, fitted wardrobes, pre-installation of ducted A/C, a storage room, and a underground parking space. All the daily necessities, like supermarkets, bars and restaurants, are available all year 'round and are located close to the complex. Mar de Cristal has beautiful sandy beaches, a tennis centre, marina, supermarkets, bars and restaurants. The Calblanque national park where you will find unspoilt long white sandy beaches, as well as the famous La Manga Club and the bustling town of Los Belones are all within a 5 min drive from the village. Murcia airport is 25 mins and Alicante 1 hour drive. You can also visit the historic cities of Cartagena and Murcia.