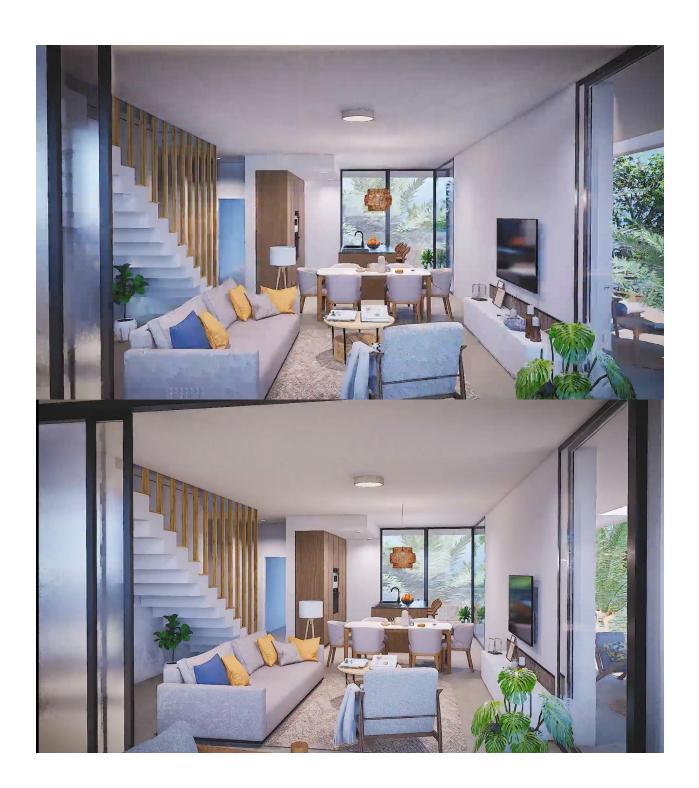

#### **DESCRIPTION**

NEW BUILD RESIDENTIAL COMPLEX IN MAR DE CRISTAL New Build modern residential complex of apartments and penthouses located very close to the promenade and the long lovely sandy beaches of Mar de Cristal. You can choose from ground floor apartments with a private garden, mid-floor apartments with a terrace, and penthouses with private solarium. Properties has 2 or 3 bedrooms and 2 bathrooms. The apartments have a modern design, presenting an open plan living area, combining the kitchen, dining area and lounge, into a large space with access to the terrace. The master bedroom has a private bathroom. Built with top quality finishes, fitted wardrobes, pre-installation of ducted A/C, a storage room, and a underground parking space. All the daily necessities, like supermarkets, bars and restaurants, are available all year 'round and are located close to the complex. Mar de Cristal has beautiful sandy beaches, a tennis centre, marina, supermarkets, bars and restaurants. The Calblanque national park where you will find unspoilt long white sandy beaches, as well as the famous La Manga Club and the bustling town of Los Belones are all within a 5 min drive from the village. Murcia airport is 25 mins and Alicante 1 hour drive. You can also visit the historic cities of Cartagena and Murcia.