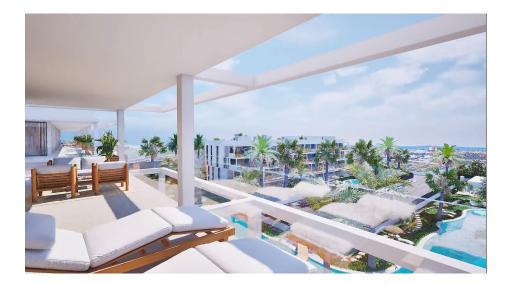

#### **DESCRIPTION**

NEW BUILD RESIDENTIAL COMPLEX IN MAR DE CRISTAL New Build modern residential complex of apartments and penthouses located very close to the promenade and the long lovely sandy beaches of Mar de Cristal. You can choose from ground floor apartments with a private garden, mid-floor apartments with a terrace, and penthouses with private solarium. Properties has 2 or 3 bedrooms and 2 bathrooms. The apartments have a modern design, presenting an open plan living area, combining the kitchen, dining area and lounge, into a large space with access to the terrace. The master bedroom has a private bathroom. Built with top quality finishes, fitted wardrobes, pre-installation of ducted A/C, a storage room, and a underground parking space. All the daily necessities, like supermarkets, bars and restaurants, are available all year 'round and are located close to the complex. Mar de Cristal has beautiful sandy beaches, a tennis centre, marina, supermarkets, bars and restaurants. The Calblanque national park where you will find unspoilt long white sandy beaches, as well as the famous La Manga Club and the bustling town of Los Belones are all within a 5 min drive from the village. Murcia airport is 25 mins and Alicante 1 hour drive. You can also visit the historic cities of Cartagena and Murcia.

# **VIEWS**

• Panoramic views

#### GARDEN AND TERRACES

• Fenced