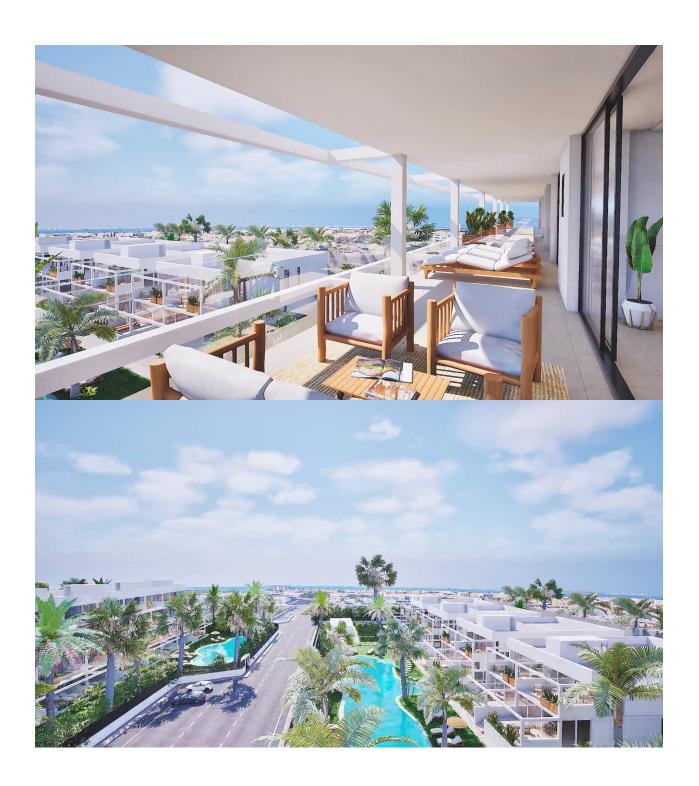

#### **DESCRIPTION**

NEW BUILD RESIDENTIAL COMPLEX IN MAR DE CRISTAL New Build modern residential complex of apartments and penthouses located very close to the promenade and the long lovely sandy beaches of Mar de Cristal. You can choose from ground floor apartments with a private garden, mid-floor apartments with a terrace, and penthouses with private solarium. Properties has 2 or 3 bedrooms and 2 bathrooms. The apartments have a modern design, presenting an open plan living area, combining the kitchen, dining area and lounge, into a large space with access to the terrace. The master bedroom has a private bathroom. Built with top quality finishes, fitted wardrobes, pre-installation of ducted A/C, a storage room, and a underground parking space. All the daily necessities, like supermarkets, bars and restaurants, are available all year 'round and are located close to the complex. Mar de Cristal has beautiful sandy beaches, a tennis centre, marina, supermarkets, bars and restaurants. The Calblanque national park where you will find unspoilt long white sandy beaches, as well as the famous La Manga Club and the bustling town of Los Belones are all within a 5 min drive from the village. Murcia airport is 25 mins and Alicante 1 hour drive. You can also visit the historic cities of Cartagena and Murcia.