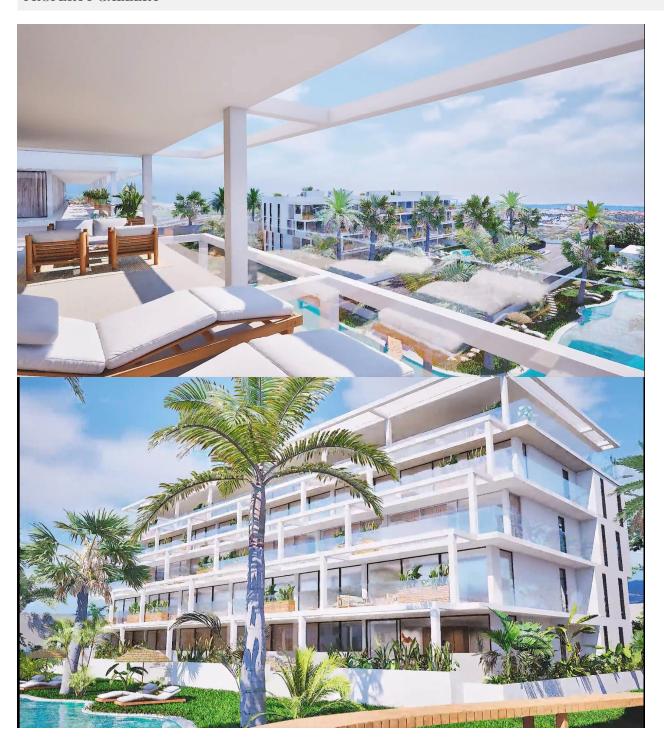

#### **DESCRIPTION**

NEW BUILD RESIDENTIAL COMPLEX IN MAR DE CRISTAL New Build modern residential complex of apartments and penthouses located very close to the promenade and the long lovely sandy beaches of Mar de Cristal. You can choose from ground floor apartments with a private garden, mid-floor apartments with a terrace, and penthouses with private solarium. Properties has 2 or 3 bedrooms and 2 bathrooms. The apartments have a modern design, presenting an open plan living area, combining the kitchen, dining area and lounge, into a large space with access to the terrace. The master bedroom has a private bathroom. Built with top quality finishes, fitted wardrobes, pre-installation of ducted A/C, a storage room, and a underground parking space. All the daily necessities, like supermarkets, bars and restaurants, are available all year 'round and are located close to the complex. Mar de Cristal has beautiful sandy beaches, a tennis centre, marina, supermarkets, bars and restaurants. The Calblanque national park where you will find unspoilt long white sandy beaches, as well as the famous La Manga Club and the bustling town of Los Belones are all within a 5 min drive from the village. Murcia airport is 25 mins and Alicante 1 hour drive. You can also visit the historic cities of Cartagena and Murcia.

# **VIEWS**

• Panoramic views