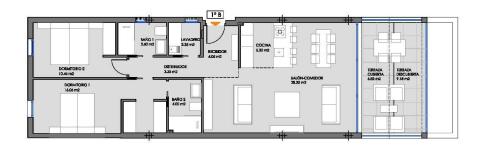

REF: # 13112 ()

| PRICE:         | 270.000 € |
|----------------|-----------|
| PROPERTY TYPE: | Apartment |
| LOCATION:      | ()        |
| BEDROOMS:      | 2         |
| Bathrooms:     | 2         |
| Build:         | 109 (m2)  |
| Plot:          | -         |
| Terrace:       | 16 (m2)   |
| Year:          | -         |
| Floor:         | -         |
| Old price      | -         |

#### **DESCRIPTION**

NEW BUILD RESIDENTIAL COMPLEX IN MAR DE CRISTAL New Build modern residential complex of apartments and penthouses located very close to the promenade and the long lovely sandy beaches of Mar de Cristal. You can choose from ground floor apartments with a private garden, mid-floor apartments with a terrace, and penthouses with private solarium. Properties has 2 or 3 bedrooms and 2 bathrooms. The apartments have a modern design, presenting an open plan living area, combining the kitchen, dining area and lounge, into a large space with access to the terrace. The master bedroom has a private bathroom. Built with top quality finishes, fitted wardrobes, pre-installation of ducted A/C, a storage room, and a underground parking space. All the daily necessities, like supermarkets, bars and restaurants, are available all year 'round and are located close to the complex. Mar de Cristal has beautiful sandy beaches, a tennis centre, marina, supermarkets, bars and restaurants. The Calblanque national park where you will find unspoilt long white sandy beaches, as well as the famous La Manga Club and the bustling town of Los Belones are all within a 5 min drive from the village. Murcia airport is 25 mins and Alicante 1 hour drive. You can also visit the historic cities of Cartagena and Murcia.