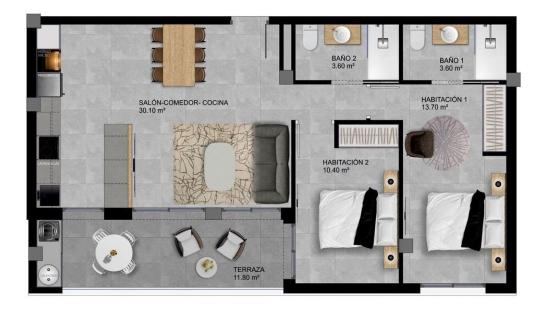

# VIVIENDA 02 (2 Dormitorios)

| Sup. Construida Vivienda<br>Sup. Construida Terraza 1 (100%)<br>Sup. Construida TOTAL | 71.70 m<br>11.80 m<br>83.50 m | 1 <sup>2</sup> |   |
|---------------------------------------------------------------------------------------|-------------------------------|----------------|---|
|                                                                                       |                               |                |   |
|                                                                                       |                               |                |   |
| 4                                                                                     |                               |                |   |
| $\bigcup_{n=1}^{\infty} \frac{\text{DIN A4 - Escala 1/75}}{0 - 1 - 2}$                | 3                             | 4              | 5 |