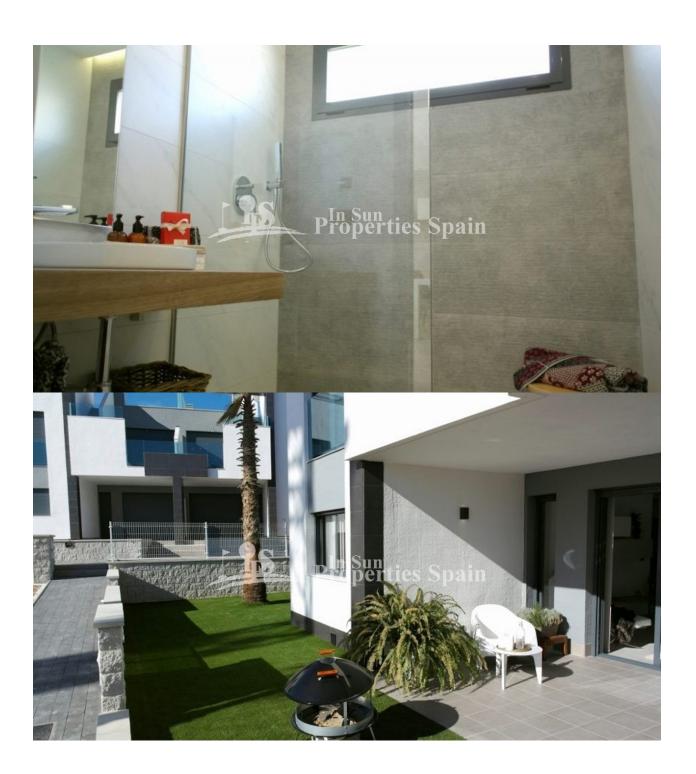

• Covered terrace

Electric gatePrivate gardenCommunal Garden

• Automatic watering system

• Open terrace

Palm treesStone walls

• Built in wardrobes

Double glazed windows

• Reinforced door