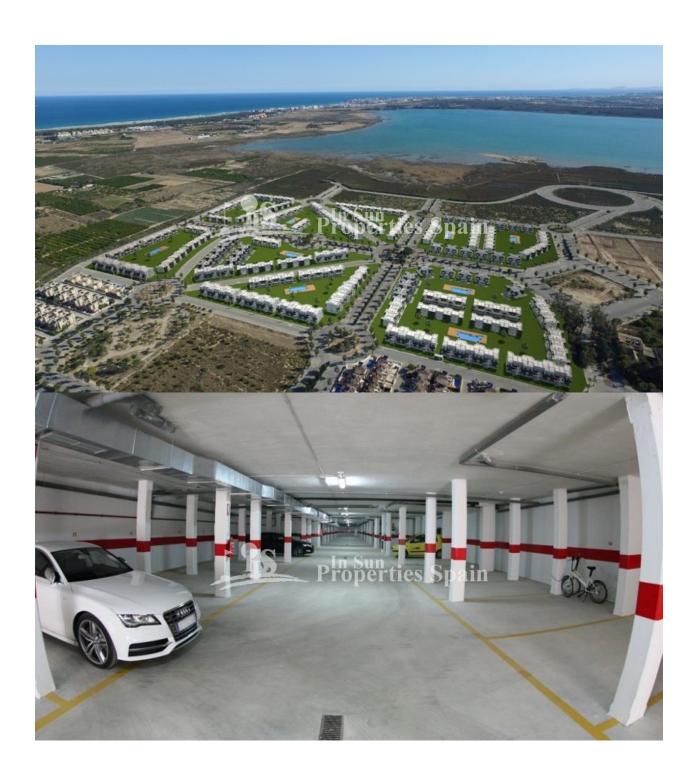

## **DESCRIPTION**

DELIVERY FEB & JULY 2018. NEW Residential in El Raso, GUARDAMAR close to an array of amenities and the SEA. The development is of modern style and built with quality materials. Apartments with 2 bedrooms, 2 bathrooms start from just €148,000, 3 bed, 2 bath from €170,000 and 3 bed, 3 bath from €287,000. All properties and include a single parking space, air conditioning pre-installation and alarm pre-installation .The complex is surrounding a wonderful large green area, which includes a communal pool for adult, another for child and a heated area.Indoor SPA center with pool and sauna. 2 Bed, 2 Bath from €143,000, 3 bed, 2 bath from €168,000 and 3 bed, 3 bath from €287,000. Guardamar del Segura is a typical Spanish town historically it was an area of fishermen and farmers. It not only has some of the best beaches in Spain, it also has an excellent street market every Wednesday morning and some brilliant shops, bars and restaurants. It is about 30 minutes drive south from Alicante airport and about 40 minutes drive north from San Javier airport (also known as Murcia airport). The nearest neighboring village is La Mata, a typical laid-back Spanish village by the beach.

| STYLE       | VIEWS                         | AIRCONDITIONING         | DISTANCE TO:       |
|-------------|-------------------------------|-------------------------|--------------------|
| • Modern    | Panoramic views               | Central airconditioning | Beach : 1 Km       |
|             |                               |                         | Airport: 50 Km     |
|             |                               |                         | Town center : 1 Km |
| ORIENTATION | FURNITURE                     | PARKING                 | MAIN LIVING AREA   |
| South west  | <ul> <li>Furnished</li> </ul> | Garage no Cars : 1      | Bathroom en-suite  |
|             |                               | Parking no Cars: 1      |                    |
| FLOARING    | KITCHEN                       | GARDEN AND<br>TERRACES  | EXTRA              |
|             |                               |                         |                    |