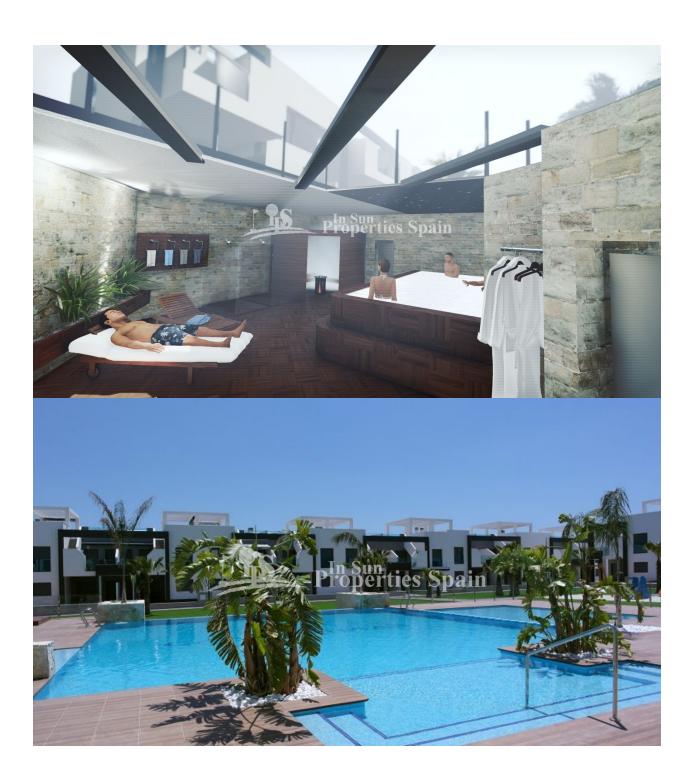

## **DESCRIPTION**

DELIVERY FEB & JULY 2018. NEW Residential in El Raso, GUARDAMAR close to an array of amenities and the SEA. The development is of modern style and built with quality materials. Apartments with 2 bedrooms, 2 bathrooms start from just €148,000, 3 bed, 2 bath from €170,000 and 3 bed, 3 bath from €287,000. All properties and include a single parking space, air conditioning pre-installation and alarm pre-installation .The complex is surrounding a wonderful large green area, which includes a communal pool for adult, another for child and a heated area.Indoor SPA center with pool and sauna. 2 Bed, 2 Bath from €143,000, 3 bed, 2 bath from €168,000 and 3 bed, 3 bath from €287,000. Guardamar del Segura is a typical Spanish town historically it was an area of fishermen and farmers. It not only has some of the best beaches in Spain, it also has an excellent street market every Wednesday morning and some brilliant shops, bars and restaurants. It is about 30 minutes drive south from Alicante airport and about 40 minutes drive north from San Javier airport (also known as Murcia airport). The nearest neighboring village is La Mata, a typical laid-back Spanish village by the beach.