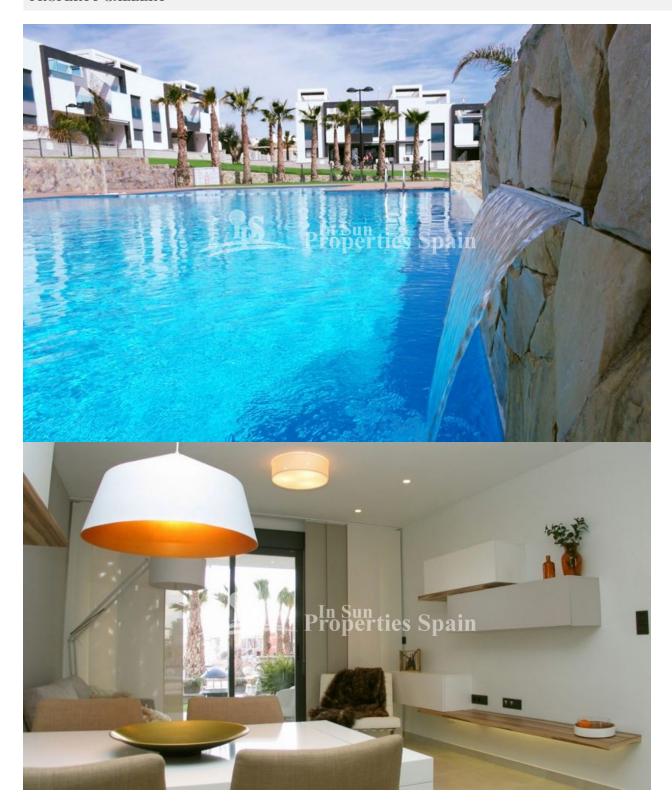

## **DESCRIPTION**

DELIVERY FEB & JULY 2018. NEW Residential in El Raso, GUARDAMAR close to an array of amenities and the SEA. The development is of modern style and built with quality materials. Apartments with 2 bedrooms, 2 bathrooms start from just €148,000, 3 bed, 2 bath from €170,000 and 3 bed, 3 bath from €287,000. All properties and include a single parking space, air conditioning pre-installation and alarm pre-installation .The complex is surrounding a wonderful large green area, which includes a communal pool for adult, another for child and a heated area.Indoor SPA center with pool and sauna. 2 Bed, 2 Bath from €143,000, 3 bed, 2 bath from €168,000 and 3 bed, 3 bath from €287,000. Guardamar del Segura is a typical Spanish town historically it was an area of fishermen and farmers. It not only has some of the best beaches in Spain, it also has an excellent street market every Wednesday morning and some brilliant shops, bars and restaurants. It is about 30 minutes drive south from Alicante airport and about 40 minutes drive north from San Javier airport (also known as Murcia airport). The nearest neighboring village is La Mata, a typical laid-back Spanish village by the beach.