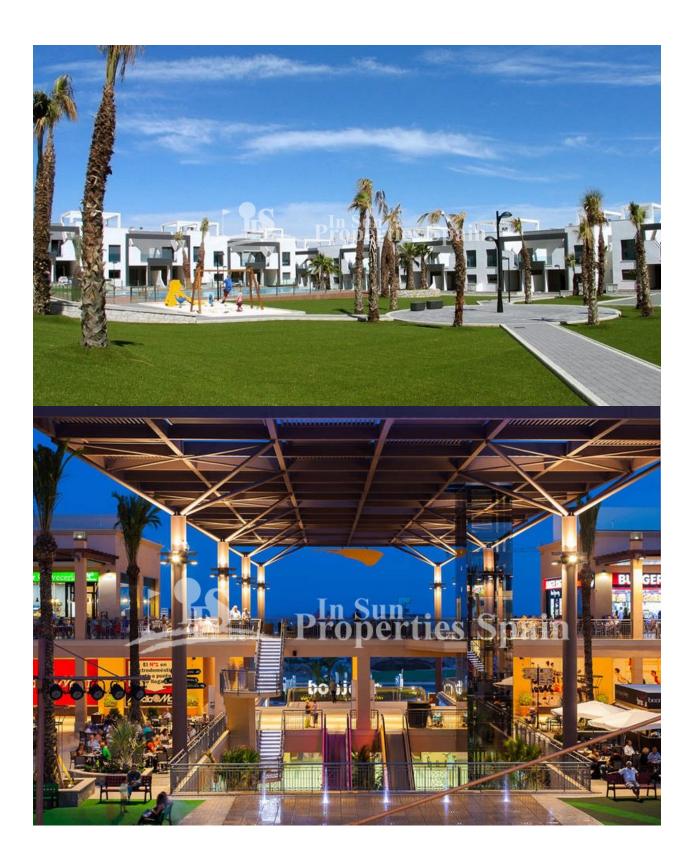

## **DESCRIPTION**

DELIVERY FEB & JULY 2018. NEW Residential in El Raso, GUARDAMAR close to an array of amenities and the SEA. The development is of modern style and built with quality materials. Apartments with 2 bedrooms, 2 bathrooms start from just €148,000, 3 bed, 2 bath from €170,000 and 3 bed, 3 bath from €287,000. All properties and include a single parking space, air conditioning pre-installation and alarm pre-installation .The complex is surrounding a wonderful large green area, which includes a communal pool for adult, another for child and a heated area.Indoor SPA center with pool and sauna. 2 Bed, 2 Bath from €143,000, 3 bed, 2 bath from €168,000 and 3 bed, 3 bath from €287,000. Guardamar del Segura is a typical Spanish town historically it was an area of fishermen and farmers. It not only has some of the best beaches in Spain, it also has an excellent street market every Wednesday morning and some brilliant shops, bars and restaurants. It is about 30 minutes drive south from Alicante airport and about 40 minutes drive north from San Javier airport (also known as Murcia airport). The nearest neighboring village is La Mata, a typical laid-back Spanish village by the beach.