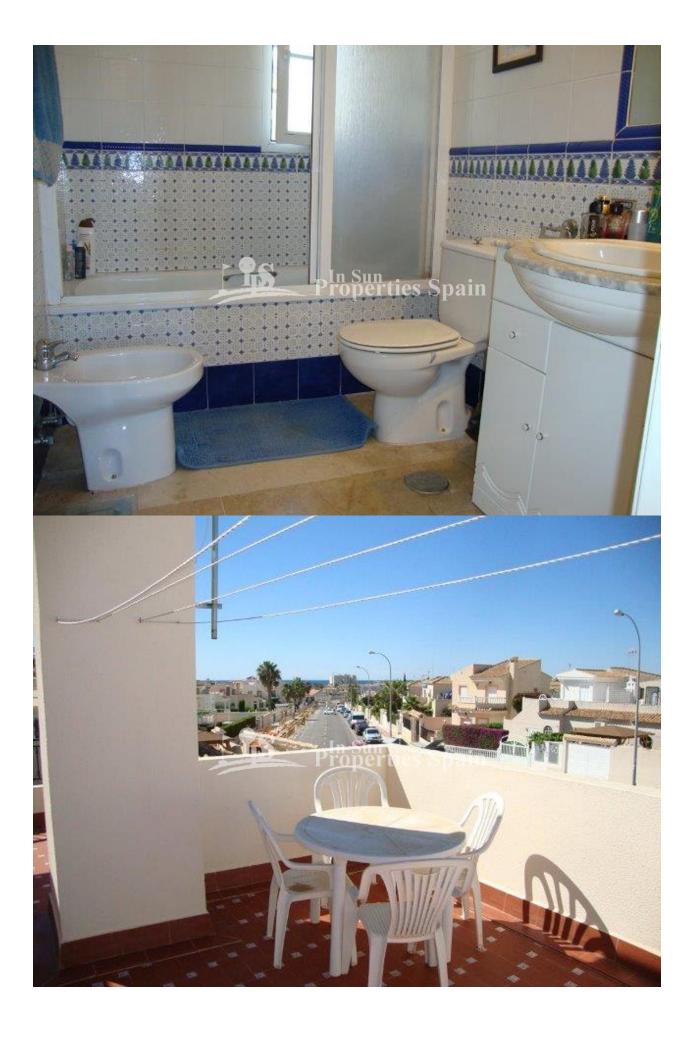

#### DESCRIPTION

This south /west facing Detached Villa Brisa is located in Playa Flamenca Montilla II with 3 bedrooms master bedroom with onsite and dressing room ,2 bathrooms, separate kitchen with utility area ,large lounge with log burning fire and patio doors leading out to the terrace and pool area, fully furnished, 29 m2 roof terrace with sea views, video entry system,walking distance to the Playa Flamenca Beach center with all amenities and to the sandy beaches of Orihuela Costa!

#### **VIEWS**

- Panoramic views
- Sea views