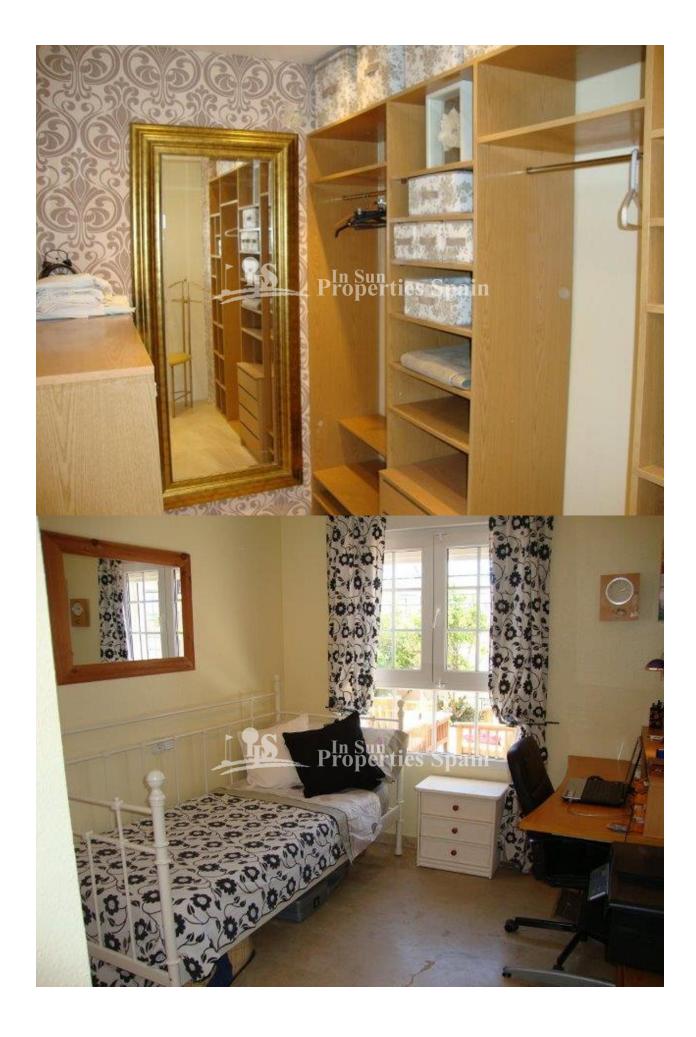

#### DESCRIPTION

This south /west facing Detached Villa Brisa is located in Playa Flamenca Montilla II with 3 bedrooms master bedroom with onsite and dressing room ,2 bathrooms, separate kitchen with utility area ,large lounge with log burning fire and patio doors leading out to the terrace and pool area, fully furnished, 29 m2 roof terrace with sea views, video entry system,walking distance to the Playa Flamenca Beach center with all amenities and to the sandy beaches of Orihuela Costa!

#### **EXTRA**

- · Built in wardrobes
- Alarm
- · Reinforced door
- Double glazed windows
- Satellite TV
- · Storage room
- Internet

"Experience our experience - Because you deserve the best"