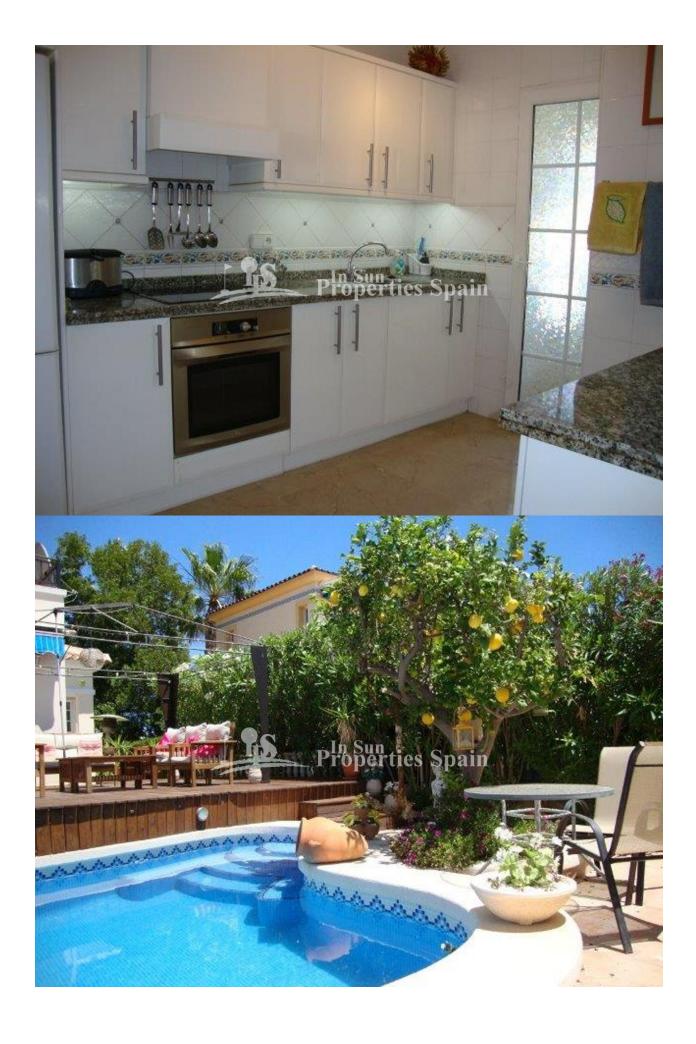

#### DESCRIPTION

This south /west facing Detached Villa Brisa is located in Playa Flamenca Montilla II with 3 bedrooms master bedroom with onsite and dressing room ,2 bathrooms, separate kitchen with utility area ,large lounge with log burning fire and patio doors leading out to the terrace and pool area, fully furnished, 29 m2 roof terrace with sea views, video entry system,walking distance to the Playa Flamenca Beach center with all amenities and to the sandy beaches of Orihuela Costa!

#### **PARKING**

**KITCHEN** 

Garage no Cars: 1

Parking no Cars: 1

- Closed kitchen Equipped kitchen
- Granite countertop

### **GARDEN AND TERRACES**

I.B.I : 130 €

- Open terrace
- Exterior lights
- · Automatic watering system
- Fruit trees
- Palm trees
- Stone walls
- BBQ/grill
- Private garden
- Communal Garden