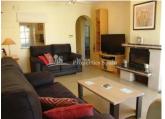

# Properties Spain

since 1999

REF: # 2501 ()



| INFO           |           |
|----------------|-----------|
| PRICE:         | 349.500 € |
| PROPERTY TYPE: | Villa     |
| LOCATION:      | ()        |
| BEDROOMS:      | 3         |
| Bathrooms:     | 2         |
| Build:         | 140 (m2)  |
| Plot:          | 320 (m2)  |
| Terrace:       | 39 (m2)   |
| Year:          | 2002      |
| Floor:         | -         |
| Old price      | -         |









#### DESCRIPTION

This south /west facing Detached Villa Brisa is located in Playa Flamenca Montilla II with 3 bedrooms master bedroom with onsite and dressing room ,2 bathrooms, separate kitchen with utility area ,large lounge with log burning fire and patio doors leading out to the terrace and pool area, fully furnished, 29 m2 roof terrace with sea views, video entry system,walking distance to the Playa Flamenca Beach center with all amenities and to the sandy beaches of Orihuela Costa!

# **STYLE**

• Mediterranean

#### **VIEWS**

- Panoramic views
- Sea views

#### **AIRCONDITIONING**

- Livingroom
- Kitchen
- Bedrooms

## **DISTANCE TO:**

Beach: 2 Km

Airport: 50 Km

TAX

Town center : 1 Km

Community : 450 €

#### **ORIENTATION**

South west

#### **FURNITURE**

Furnished