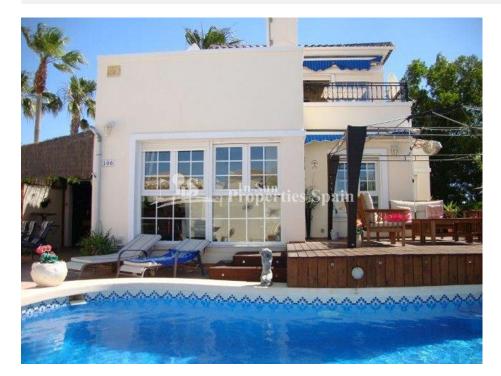

#### DESCRIPTION

This south /west facing Detached Villa Brisa is located in Playa Flamenca Montilla II with 3 bedrooms master bedroom with onsite and dressing room ,2 bathrooms, separate kitchen with utility area ,large lounge with log burning fire and patio doors leading out to the terrace and pool area, fully furnished, 29 m2 roof terrace with sea views, video entry system,walking distance to the Playa Flamenca Beach center with all amenities and to the sandy beaches of Orihuela Costa!

### **GARDEN AND TERRACES**

I.B.I : 130 €

- Open terrace
- Exterior lights
- · Automatic watering system
- Fruit trees
- Palm trees
- Stone walls
- BBQ/grill
- Private garden
- Communal Garden