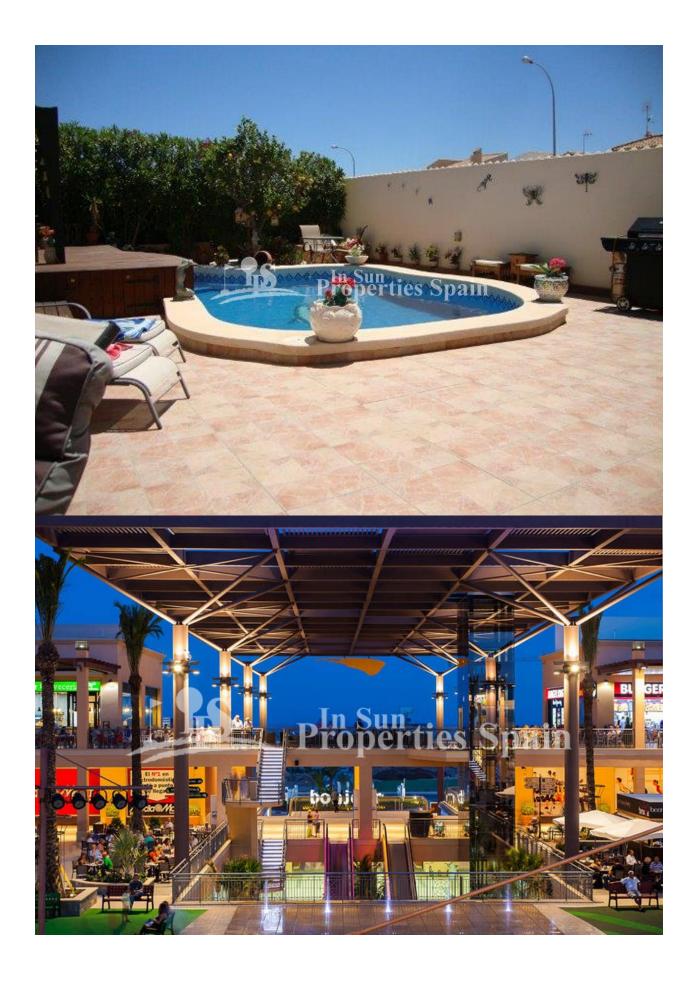

#### DESCRIPTION

This south /west facing Detached Villa Brisa is located in Playa Flamenca Montilla II with 3 bedrooms master bedroom with onsite and dressing room ,2 bathrooms, separate kitchen with utility area ,large lounge with log burning fire and patio doors leading out to the terrace and pool area, fully furnished, 29 m2 roof terrace with sea views, video entry system,walking distance to the Playa Flamenca Beach center with all amenities and to the sandy beaches of Orihuela Costa!

### **GARDEN AND TERRACES**

I.B.I : 130 €

- Open terrace
- Exterior lights
- · Automatic watering system
- Fruit trees
- Palm trees
- Stone walls
- BBQ/grill
- Private garden
- Communal Garden