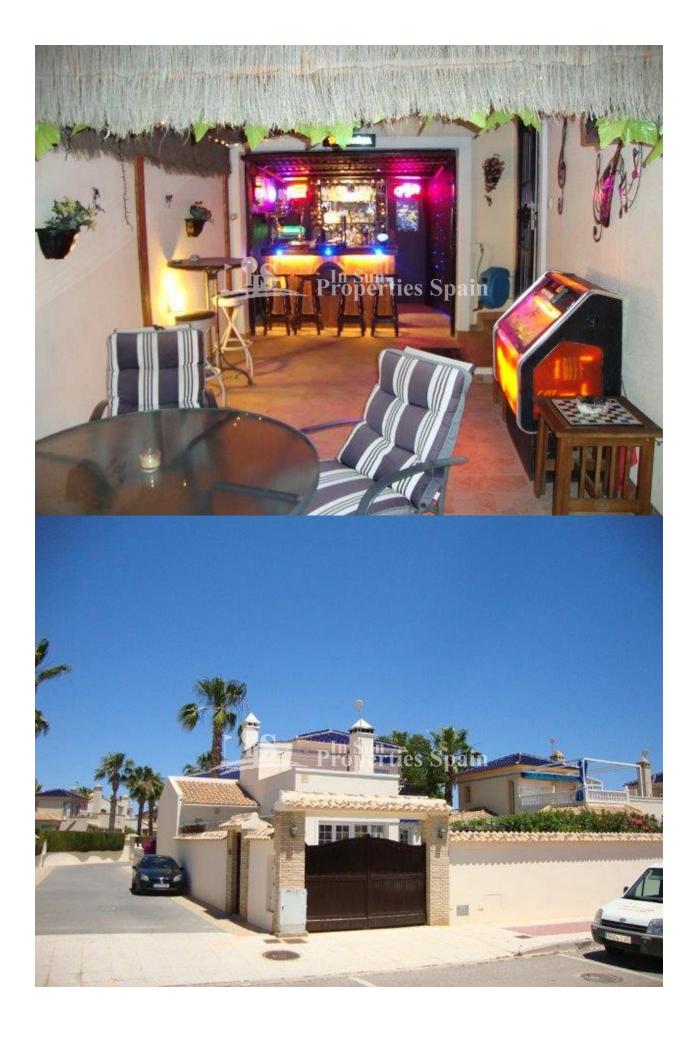

#### DESCRIPTION

This south /west facing Detached Villa Brisa is located in Playa Flamenca Montilla II with 3 bedrooms master bedroom with onsite and dressing room ,2 bathrooms, separate kitchen with utility area ,large lounge with log burning fire and patio doors leading out to the terrace and pool area, fully furnished, 29 m2 roof terrace with sea views, video entry system,walking distance to the Playa Flamenca Beach center with all amenities and to the sandy beaches of Orihuela Costa!

#### **ORIENTATION**

South west

#### **PARKING**

**KITCHEN** 

Garage no Cars: 1

Parking no Cars: 1

- Closed kitchen Equipped kitchen
- Granite countertop