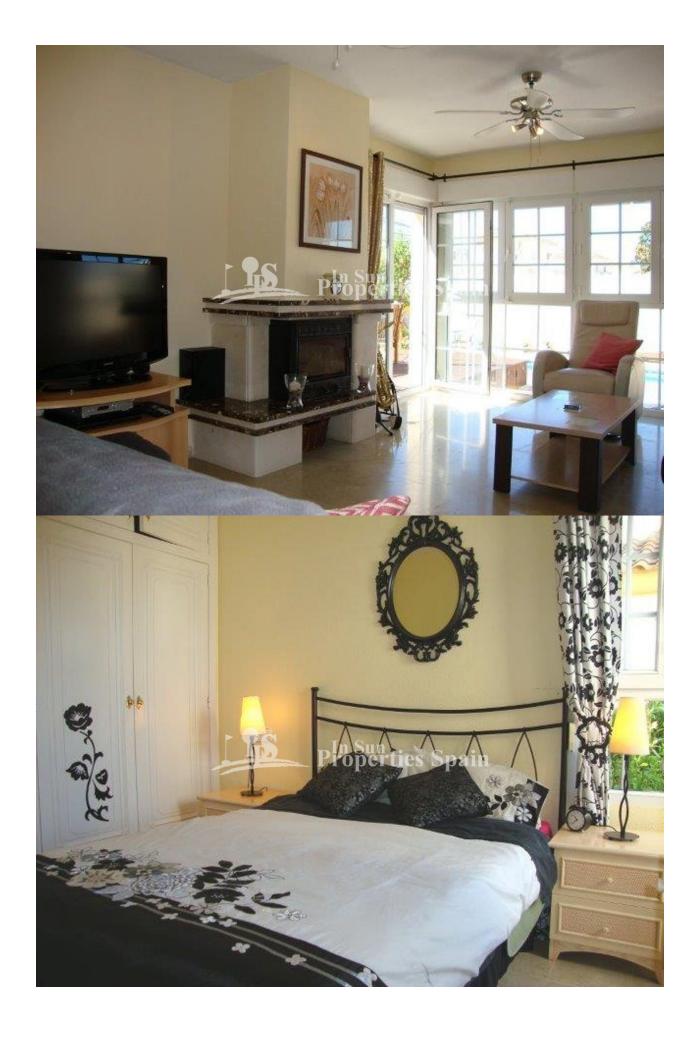

#### DESCRIPTION

This south /west facing Detached Villa Brisa is located in Playa Flamenca Montilla II with 3 bedrooms master bedroom with onsite and dressing room ,2 bathrooms, separate kitchen with utility area ,large lounge with log burning fire and patio doors leading out to the terrace and pool area, fully furnished, 29 m2 roof terrace with sea views, video entry system,walking distance to the Playa Flamenca Beach center with all amenities and to the sandy beaches of Orihuela Costa!

#### · Fireplace wood