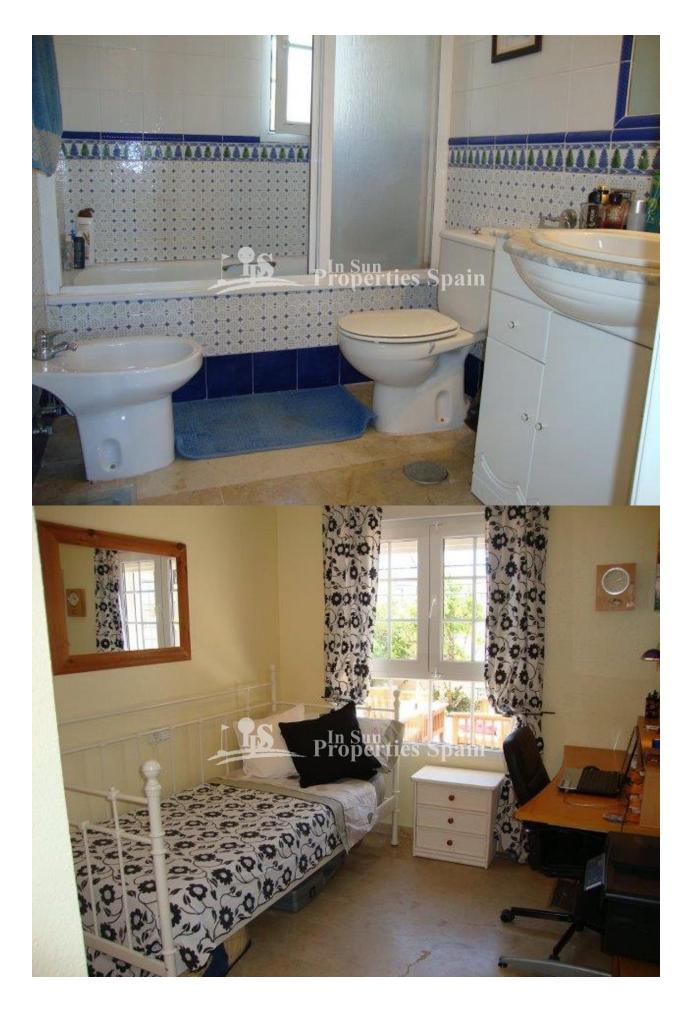

#### DESCRIPTION

This south /west facing Detached Villa Brisa is located in Playa Flamenca Montilla II with 3 bedrooms master bedroom with onsite and dressing room ,2 bathrooms, separate kitchen with utility area ,large lounge with log burning fire and patio doors leading out to the terrace and pool area, fully furnished, 29 m2 roof terrace with sea views, video entry system,walking distance to the Playa Flamenca Beach center with all amenities and to the sandy beaches of Orihuela Costa!

### **MAIN LIVING AREA**

• Bathroom en-suite

### **FLOARING**

- Tile floors
- Marble floors