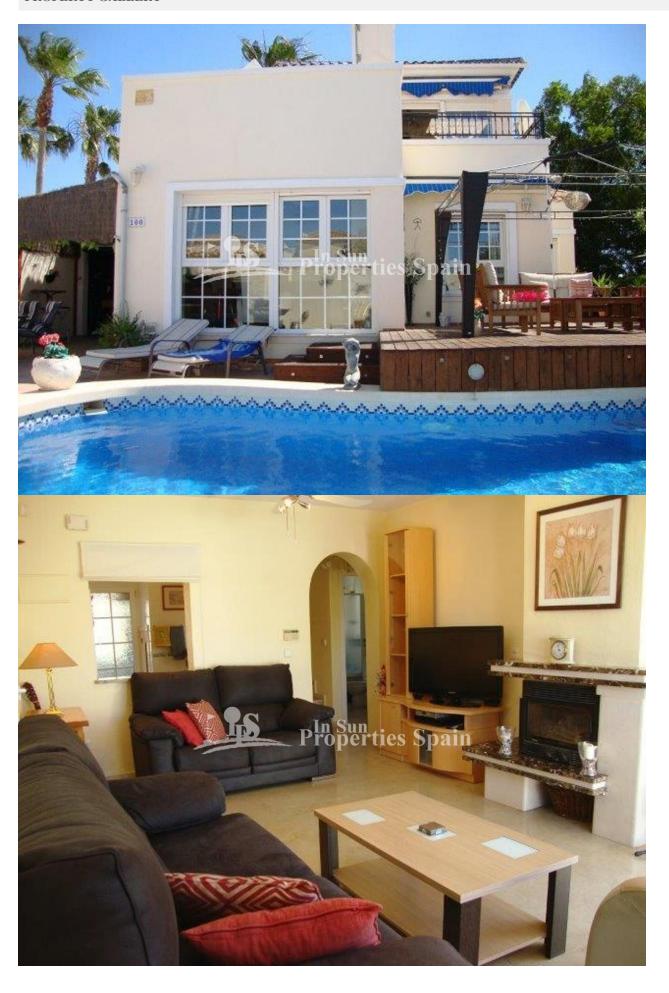

#### DESCRIPTION

This south /west facing Detached Villa Brisa is located in Playa Flamenca Montilla II with 3 bedrooms master bedroom with onsite and dressing room ,2 bathrooms, separate kitchen with utility area ,large lounge with log burning fire and patio doors leading out to the terrace and pool area, fully furnished, 29 m2 roof terrace with sea views, video entry system,walking distance to the Playa Flamenca Beach center with all amenities and to the sandy beaches of Orihuela Costa!

#### **VIEWS**

- Panoramic views
- Sea views

### **GARDEN AND TERRACES**

I.B.I : 130 €

- Open terrace
- Exterior lights
- · Automatic watering system
- Fruit trees
- Palm trees
- Stone walls
- BBQ/grill
- Private garden
- Communal Garden