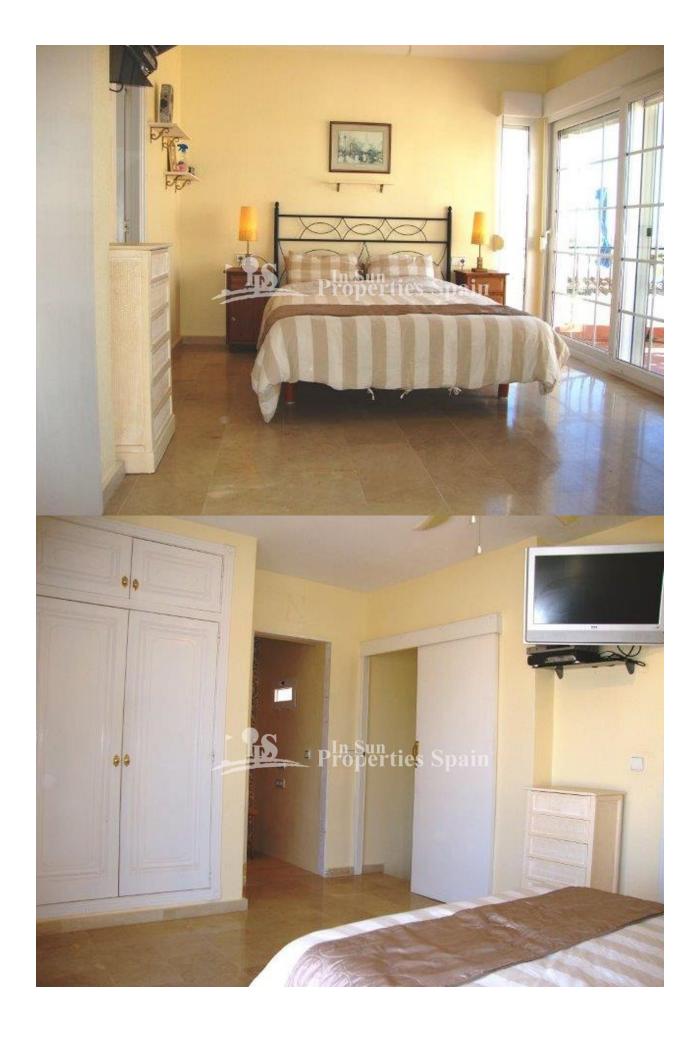

#### DESCRIPTION

This south /west facing Detached Villa Brisa is located in Playa Flamenca Montilla II with 3 bedrooms master bedroom with onsite and dressing room ,2 bathrooms, separate kitchen with utility area ,large lounge with log burning fire and patio doors leading out to the terrace and pool area, fully furnished, 29 m2 roof terrace with sea views, video entry system,walking distance to the Playa Flamenca Beach center with all amenities and to the sandy beaches of Orihuela Costa!

### **MAIN LIVING AREA**

• Bathroom en-suite

#### **EXTRA**

- · Built in wardrobes
- Alarm
- · Reinforced door
- Double glazed windows
- Satellite TV
- · Storage room
- Internet

"Experience our experience - Because you deserve the best"