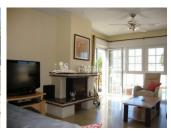

#### DESCRIPTION

This south /west facing Detached Villa Brisa is located in Playa Flamenca Montilla II with 3 bedrooms master bedroom with onsite and dressing room ,2 bathrooms, separate kitchen with utility area ,large lounge with log burning fire and patio doors leading out to the terrace and pool area, fully furnished, 29 m2 roof terrace with sea views, video entry system,walking distance to the Playa Flamenca Beach center with all amenities and to the sandy beaches of Orihuela Costa!

### **MAIN LIVING AREA**

• Bathroom en-suite