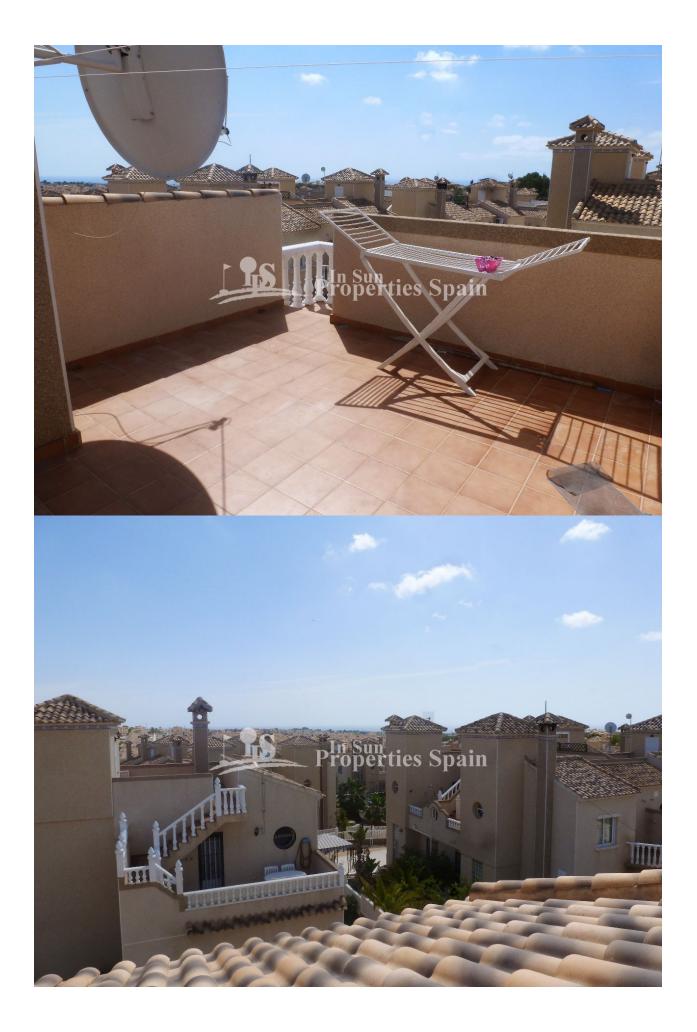

## DESCRIPTION

Attractive south/east/west facing DETACHED VILLA - ZODIACO en El Galan on a 233m2 garden with 3 double bed, 2 bath, in an elevated position enjoying views of the surrouding countryside and sea from the roof terrace. This property is superbly presented with a very large lounge/dining area and open kitchen, utility room, storage rooms, large terrace from the lounge and master bedroom plus 19m2 roof solarium. An established (but low maintenance) private garden with private 5x4 pool irrigation system , The property is to be sold fully furnished. Beautiful property in a nice location and viewing recommended.