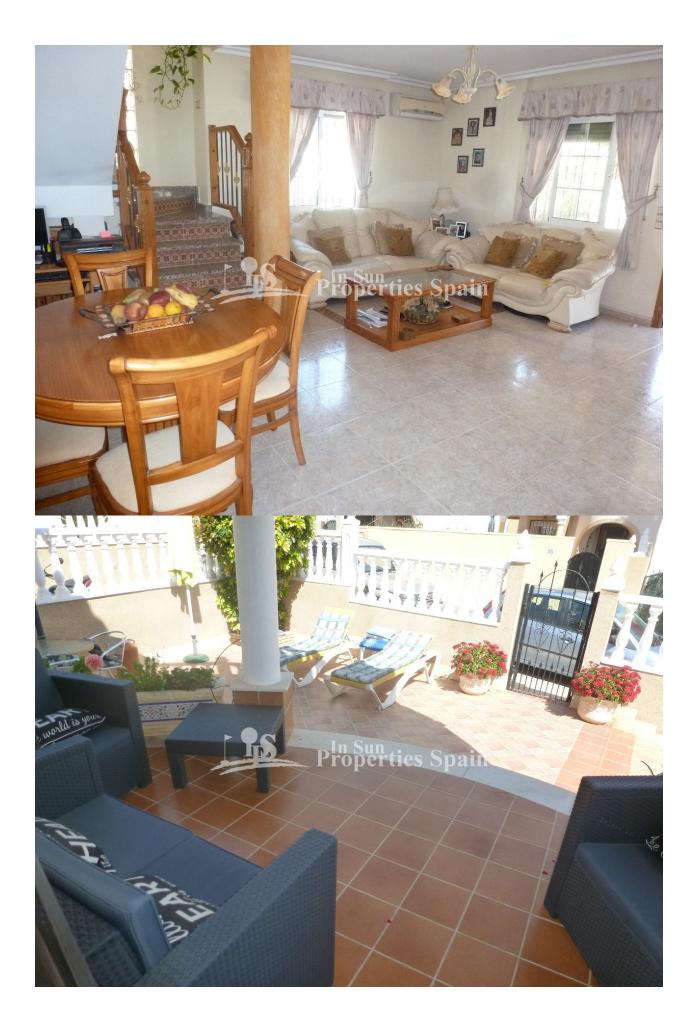

## DESCRIPTION

Attractive south/east/west facing DETACHED VILLA - ZODIACO en El Galan on a 233m2 garden with 3 double bed, 2 bath, in an elevated position enjoying views of the surrouding countryside and sea from the roof terrace. This property is superbly presented with a very large lounge/dining area and open kitchen, utility room, storage rooms, large terrace from the lounge and master bedroom plus 19m2 roof solarium. An established (but low maintenance) private garden with private 5x4 pool irrigation system , The property is to be sold fully furnished. Beautiful property in a nice location and viewing recommended.

Private garden

## PROPERTY GALLERY

"Experience our experience - Because you deserve the best"