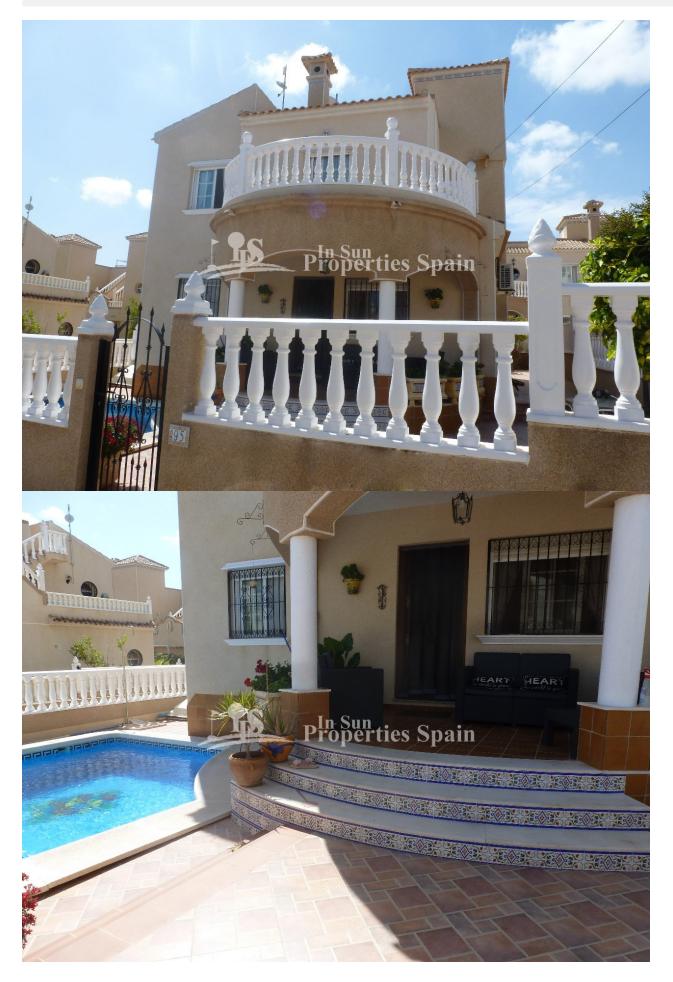

## DESCRIPTION

Attractive south/east/west facing DETACHED VILLA - ZODIACO en El Galan on a 233m2 garden with 3 double bed, 2 bath, in an elevated position enjoying views of the surrouding countryside and sea from the roof terrace. This property is superbly presented with a very large lounge/dining area and open kitchen, utility room, storage rooms, large terrace from the lounge and master bedroom plus 19m2 roof solarium. An established (but low maintenance) private garden with private 5x4 pool irrigation system , The property is to be sold fully furnished. Beautiful property in a nice location and viewing recommended.

Private garden