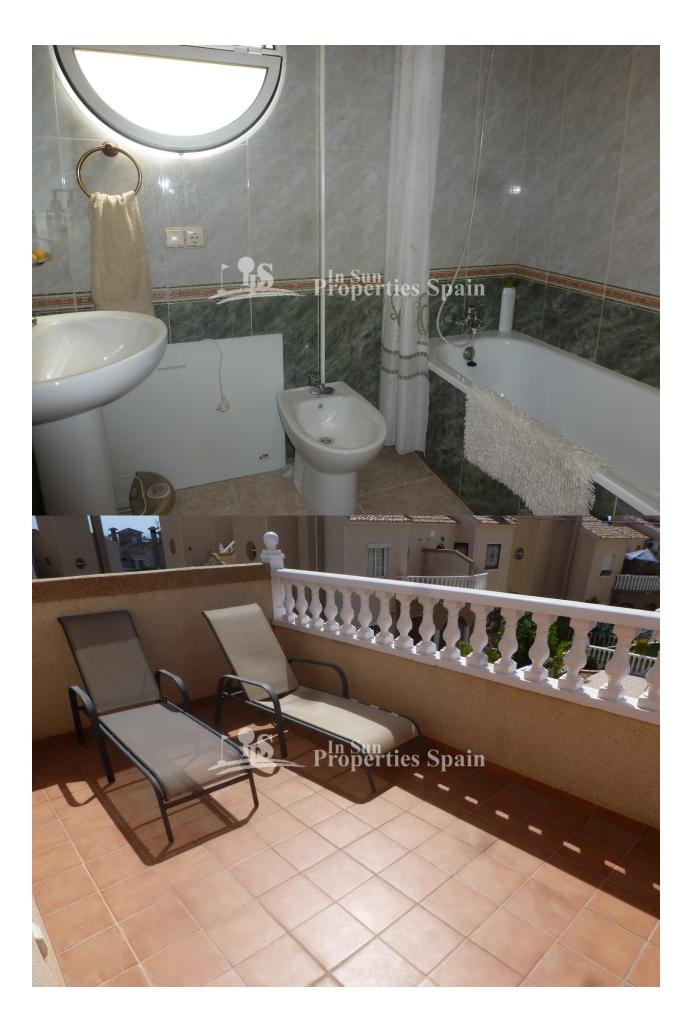

## DESCRIPTION

Attractive south/east/west facing DETACHED VILLA - ZODIACO en El Galan on a 233m2 garden with 3 double bed, 2 bath, in an elevated position enjoying views of the surrouding countryside and sea from the roof terrace. This property is superbly presented with a very large lounge/dining area and open kitchen, utility room, storage rooms, large terrace from the lounge and master bedroom plus 19m2 roof solarium. An established (but low maintenance) private garden with private 5x4 pool irrigation system , The property is to be sold fully furnished. Beautiful property in a nice location and viewing recommended.