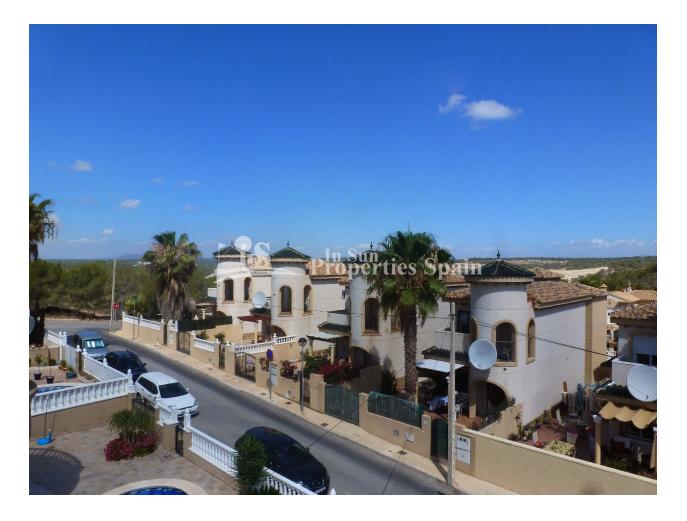

## DESCRIPTION

Attractive south/east/west facing DETACHED VILLA - ZODIACO en El Galan on a 233m2 garden with 3 double bed, 2 bath, in an elevated position enjoying views of the surrouding countryside and sea from the roof terrace. This property is superbly presented with a very large lounge/dining area and open kitchen, utility room, storage rooms, large terrace from the lounge and master bedroom plus 19m2 roof solarium. An established (but low maintenance) private garden with private 5x4 pool irrigation system , The property is to be sold fully furnished. Beautiful property in a nice location and viewing recommended.

| STYLE           | VIEWS             | AIRCONDITIONING                                                                       | DISTANCE TO :                                                                                                |
|-----------------|-------------------|---------------------------------------------------------------------------------------|--------------------------------------------------------------------------------------------------------------|
| Mediterranean   | Panoramic views   | Livingroom                                                                            | Beach : 5 Km                                                                                                 |
|                 |                   | <ul><li>Kitchen</li><li>Bedrooms</li></ul>                                            | Airport: 50 Km                                                                                               |
|                 |                   |                                                                                       | Town center : 1 Km                                                                                           |
| ORIENTATION     | ТАХ               | KITCHEN                                                                               | GARDEN AND<br>TERRACES                                                                                       |
| South East West | Community : 250 € | <ul><li> Open kitchen</li><li> Equipped kitchen</li><li> Granite countertop</li></ul> | TERRAGEO                                                                                                     |
|                 | I.B.I : 340 €     |                                                                                       | <ul><li>Covered terrace</li><li>Open terrace</li><li>Automatic watering system</li><li>Stone walls</li></ul> |