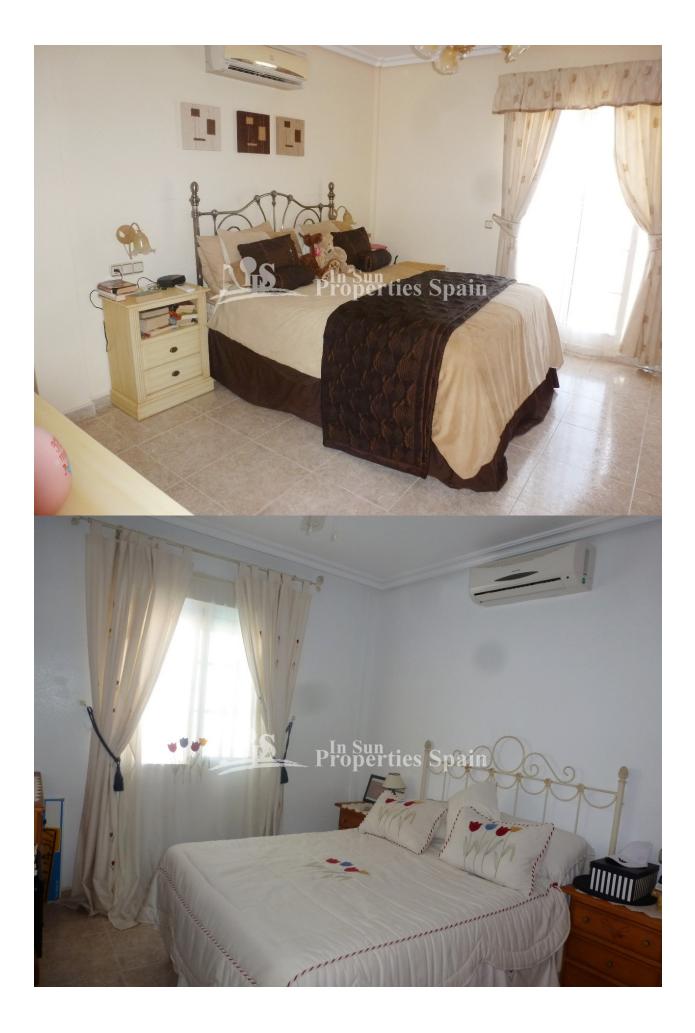

## DESCRIPTION

Attractive south/east/west facing DETACHED VILLA - ZODIACO en El Galan on a 233m2 garden with 3 double bed, 2 bath, in an elevated position enjoying views of the surrouding countryside and sea from the roof terrace. This property is superbly presented with a very large lounge/dining area and open kitchen, utility room, storage rooms, large terrace from the lounge and master bedroom plus 19m2 roof solarium. An established (but low maintenance) private garden with private 5x4 pool irrigation system , The property is to be sold fully furnished. Beautiful property in a nice location and viewing recommended.