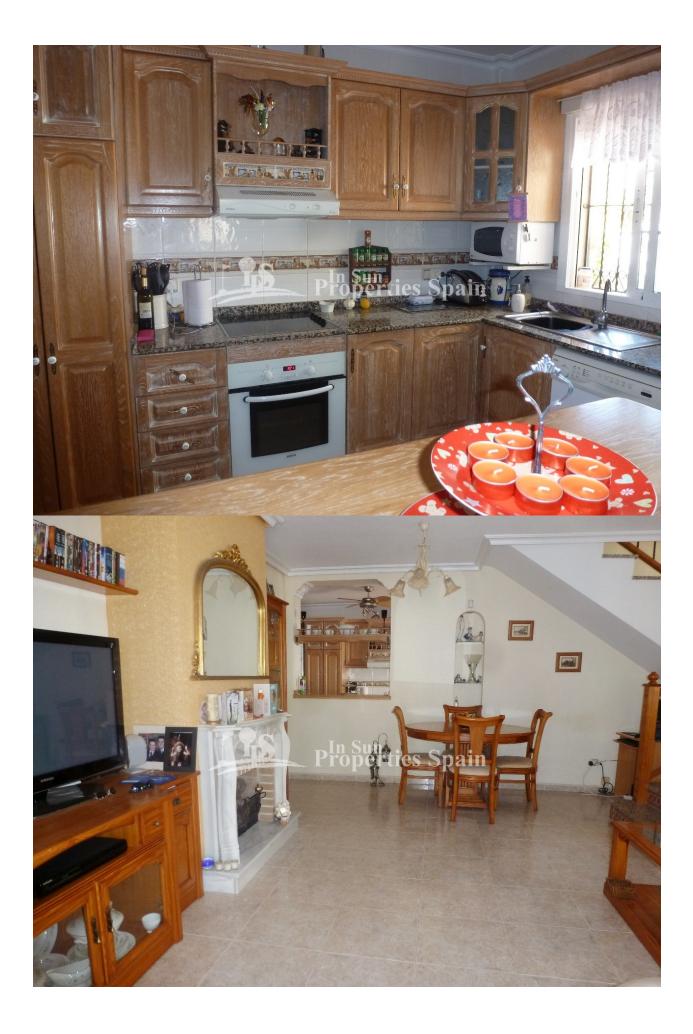

## DESCRIPTION

Attractive south/east/west facing DETACHED VILLA - ZODIACO en El Galan on a 233m2 garden with 3 double bed, 2 bath, in an elevated position enjoying views of the surrouding countryside and sea from the roof terrace. This property is superbly presented with a very large lounge/dining area and open kitchen, utility room, storage rooms, large terrace from the lounge and master bedroom plus 19m2 roof solarium. An established (but low maintenance) private garden with private 5x4 pool irrigation system , The property is to be sold fully furnished. Beautiful property in a nice location and viewing recommended.

| STYLE           | VIEWS             | AIRCONDITIONING                                                                       | DISTANCE TO :                                                                                                |
|-----------------|-------------------|---------------------------------------------------------------------------------------|--------------------------------------------------------------------------------------------------------------|
| Mediterranean   | Panoramic views   | Livingroom                                                                            | Beach : 5 Km                                                                                                 |
|                 |                   | <ul><li>Kitchen</li><li>Bedrooms</li></ul>                                            | Airport: 50 Km                                                                                               |
|                 |                   |                                                                                       | Town center : 1 Km                                                                                           |
| ORIENTATION     | ТАХ               | KITCHEN                                                                               | GARDEN AND<br>TERRACES                                                                                       |
| South East West | Community : 250 € | <ul><li> Open kitchen</li><li> Equipped kitchen</li><li> Granite countertop</li></ul> | TERRAGEO                                                                                                     |
|                 | I.B.I : 340 €     |                                                                                       | <ul><li>Covered terrace</li><li>Open terrace</li><li>Automatic watering system</li><li>Stone walls</li></ul> |

## PROPERTY GALLERY

"Experience our experience - Because you deserve the best"