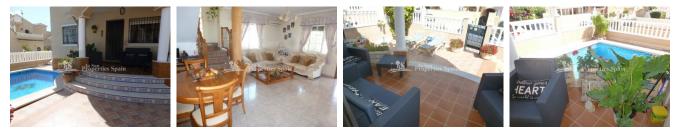

## DESCRIPTION

Attractive south/east/west facing DETACHED VILLA - ZODIACO en El Galan on a 233m2 garden with 3 double bed, 2 bath, in an elevated position enjoying views of the surrouding countryside and sea from the roof terrace. This property is superbly presented with a very large lounge/dining area and open kitchen, utility room, storage rooms, large terrace from the lounge and master bedroom plus 19m2 roof solarium. An established (but low maintenance) private garden with private 5x4 pool irrigation system , The property is to be sold fully furnished. Beautiful property in a nice location and viewing recommended.

## PROPERTY GALLERY

"Experience our experience - Because you deserve the best"