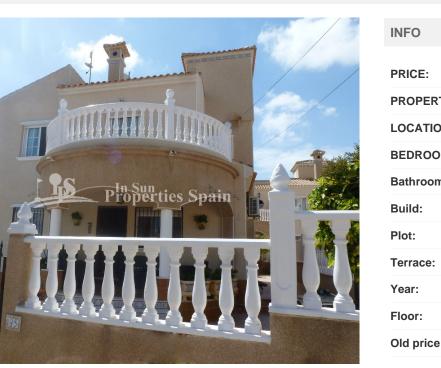

REF: # 2916

| PRICE:         | 189.900 € |  |
|----------------|-----------|--|
| PROPERTY TYPE: | Villa     |  |
| LOCATION:      | ()        |  |
| BEDROOMS:      | 3         |  |
| Bathrooms:     | 2         |  |
| Build:         | 124 (m2)  |  |
| Plot:          | 233 (m2)  |  |
| Terrace:       | -         |  |
| Year:          | 2007      |  |
| Floor:         | -         |  |
| Old price      | -         |  |

## DESCRIPTION

Attractive south/east/west facing DETACHED VILLA - ZODIACO en El Galan on a 233m2 garden with 3 double bed, 2 bath, in an elevated position enjoying views of the surrouding countryside and sea from the roof terrace. This property is superbly presented with a very large lounge/dining area and open kitchen, utility room, storage rooms, large terrace from the lounge and master bedroom plus 19m2 roof solarium. An established (but low maintenance) private garden with private 5x4 pool irrigation system , The property is to be sold fully furnished. Beautiful property in a nice location and viewing recommended.