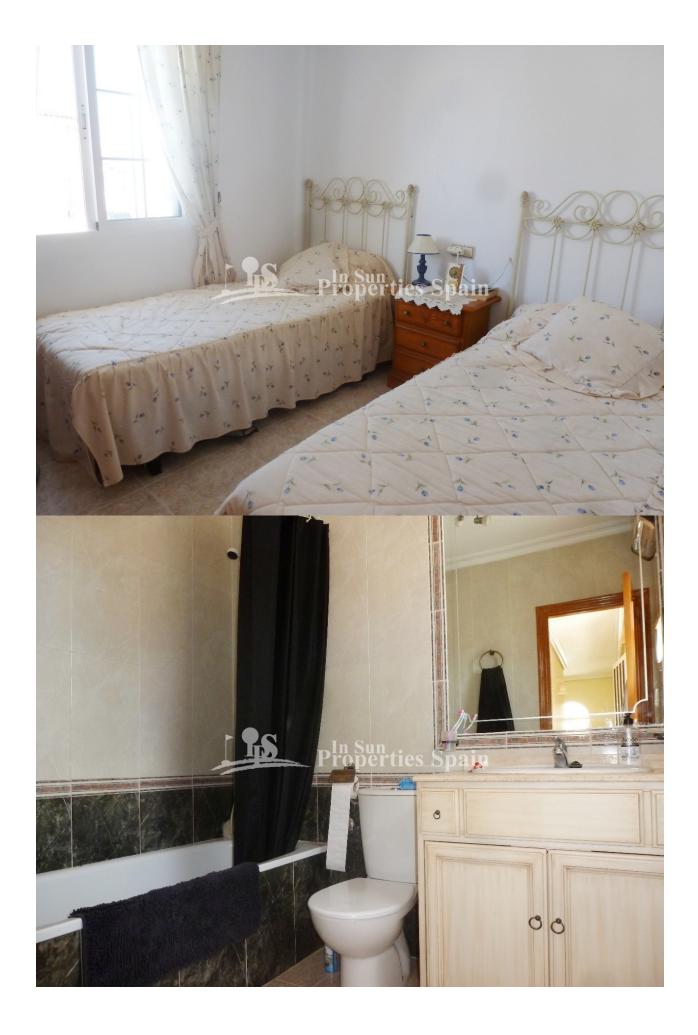

## DESCRIPTION

Attractive south/east/west facing DETACHED VILLA - ZODIACO en El Galan on a 233m2 garden with 3 double bed, 2 bath, in an elevated position enjoying views of the surrouding countryside and sea from the roof terrace. This property is superbly presented with a very large lounge/dining area and open kitchen, utility room, storage rooms, large terrace from the lounge and master bedroom plus 19m2 roof solarium. An established (but low maintenance) private garden with private 5x4 pool irrigation system , The property is to be sold fully furnished. Beautiful property in a nice location and viewing recommended.