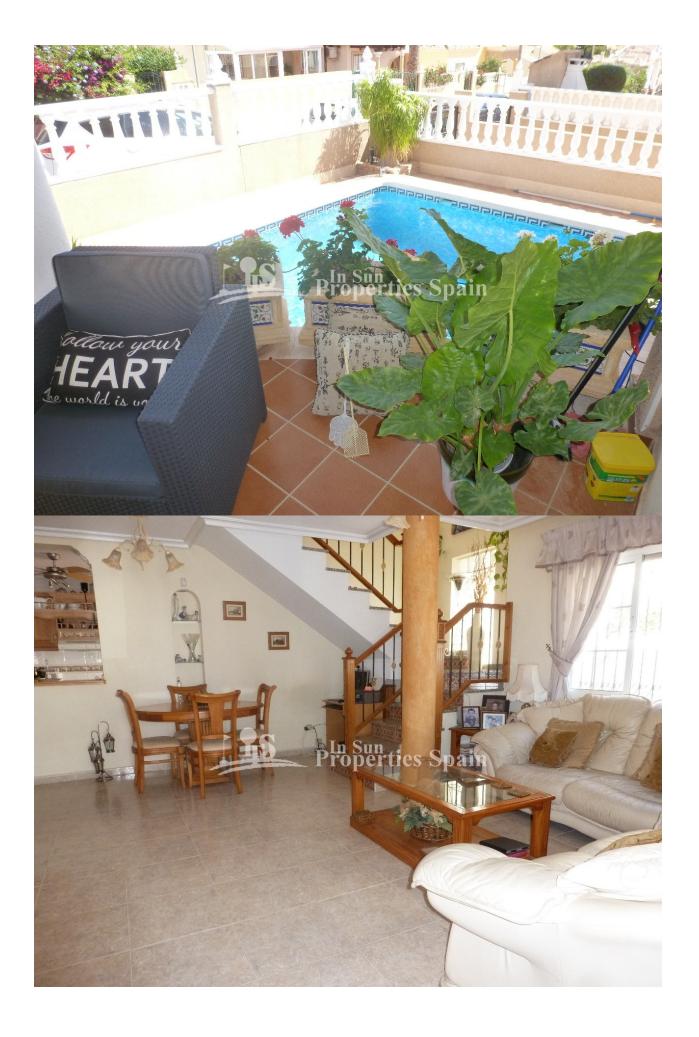

## DESCRIPTION

Attractive south/east/west facing DETACHED VILLA - ZODIACO en El Galan on a 233m2 garden with 3 double bed, 2 bath, in an elevated position enjoying views of the surrouding countryside and sea from the roof terrace. This property is superbly presented with a very large lounge/dining area and open kitchen, utility room, storage rooms, large terrace from the lounge and master bedroom plus 19m2 roof solarium. An established (but low maintenance) private garden with private 5x4 pool irrigation system , The property is to be sold fully furnished. Beautiful property in a nice location and viewing recommended.

Private garden

## PROPERTY GALLERY

"Experience our experience - Because you deserve the best"