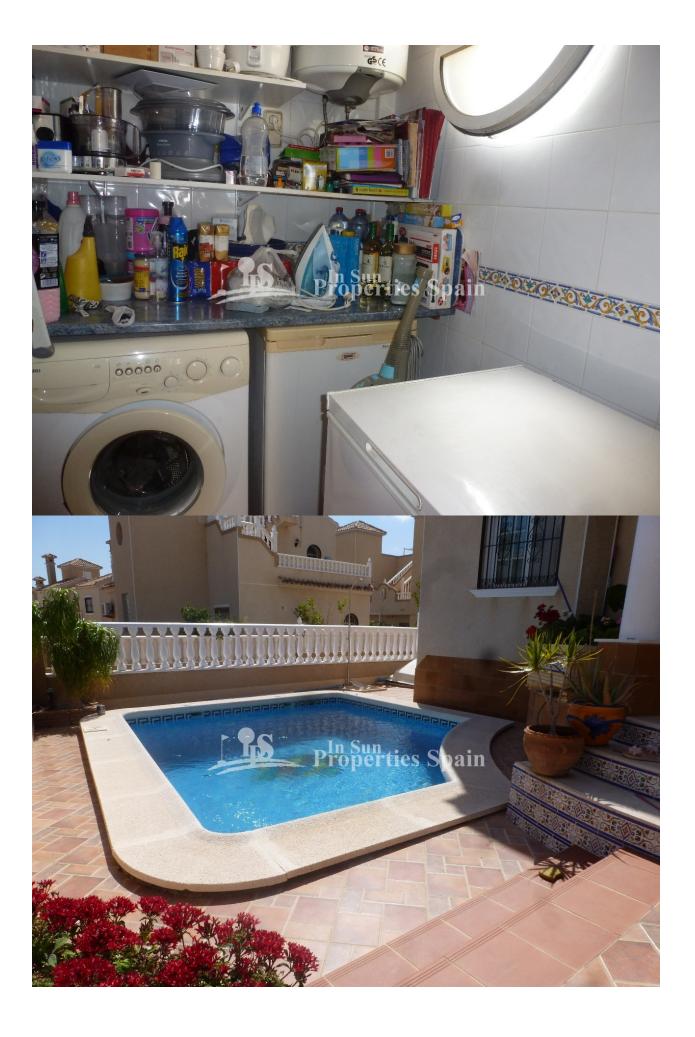

## DESCRIPTION

Attractive south/east/west facing DETACHED VILLA - ZODIACO en El Galan on a 233m2 garden with 3 double bed, 2 bath, in an elevated position enjoying views of the surrouding countryside and sea from the roof terrace. This property is superbly presented with a very large lounge/dining area and open kitchen, utility room, storage rooms, large terrace from the lounge and master bedroom plus 19m2 roof solarium. An established (but low maintenance) private garden with private 5x4 pool irrigation system , The property is to be sold fully furnished. Beautiful property in a nice location and viewing recommended.

Private garden