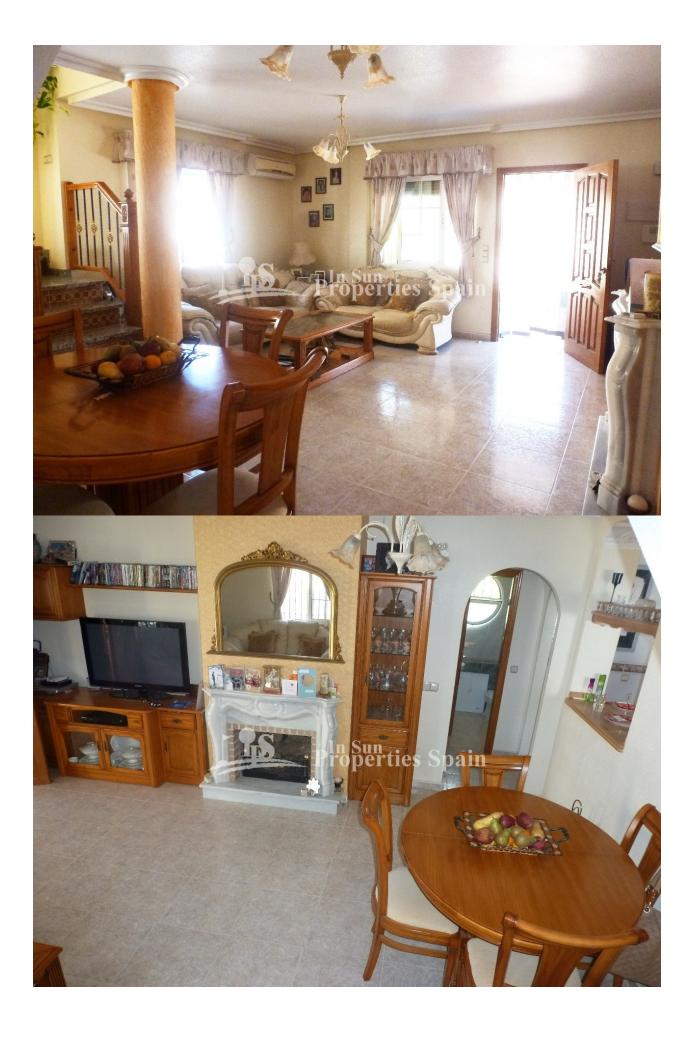

## DESCRIPTION

Attractive south/east/west facing DETACHED VILLA - ZODIACO en El Galan on a 233m2 garden with 3 double bed, 2 bath, in an elevated position enjoying views of the surrouding countryside and sea from the roof terrace. This property is superbly presented with a very large lounge/dining area and open kitchen, utility room, storage rooms, large terrace from the lounge and master bedroom plus 19m2 roof solarium. An established (but low maintenance) private garden with private 5x4 pool irrigation system , The property is to be sold fully furnished. Beautiful property in a nice location and viewing recommended.

## PROPERTY GALLERY

"Experience our experience - Because you deserve the best"