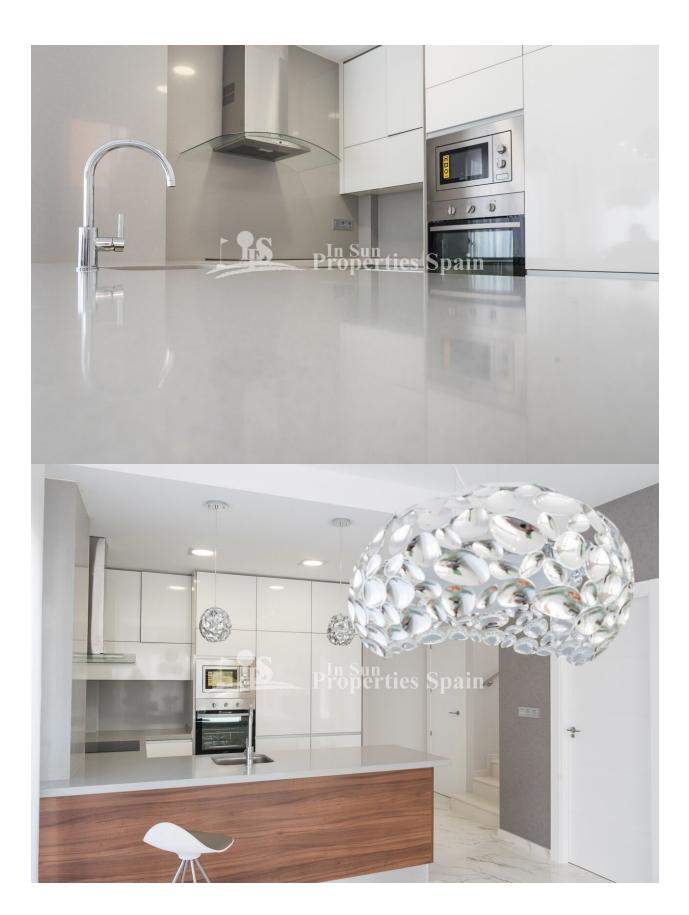

| DISTANCE TO:       |
|--------------|-----------------|-------------------------|--------------------|
| • Modern • P | Panoramic views | Central airconditioning | Beach : 4 Km       |
|              |                 |                         | Airport: 50 Km     |
|              |                 |                         | Town center : 1 Km |
| ORIENTATION  | FURNITURE       | PARKING                 | FLOARING           |
| South west   | Not furnished   | Parking no Cars: 2      | Tile floors        |

### **KITCHEN**

- Open kitchen Granite countertop

## **GARDEN AND TERRACES**

- Open terrace
- Exterior lightsAutomatic watering system
- Stone walls
- Private garden

### **EXTRA**

- Built in wardrobesDouble glazed windows
- Storage room

- Tile floors
- Stone floors

















"Experience our experience - Because you deserve the best"