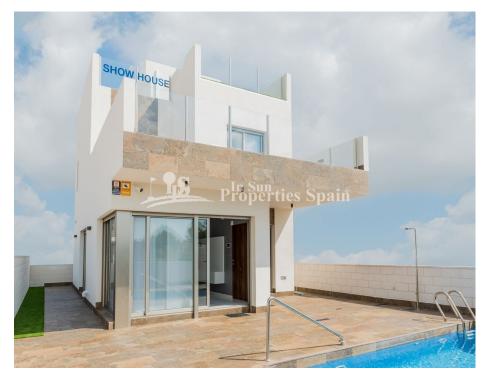

#### **DESCRIPTION**

KEY READY! Located in VILLAMARTIN, PAU-26 are these stunning key ready 107 m2 detached Villas "Duplex" model set over 3 floors. The ground floor boasts entrance porch, open plan living/dining area with modern fitted kitchen, utility area/galleria, one double bedroom and a bathroom. To the first floor there are two further bedrooms both with terraces and 2 bathrooms. There is access to the 56m2 roof solarium offering stunning views. Off road parking and private garden with space for private swimming pool. Pink Paradise Residential is located within a wonderful natural environment, with unbeatable views to the Salinas of Torrevieja and the natural park and is very close to the golf course of Villamartin. Within five minutes drive you will reach the beautiful beach of La Zenia and en-route you would have passed the newly created La Zenia Boulevard, possibly the best shopping centre in the province of Alicante. Also nearby are four championship 18-hole golf courses, with the closest being that of Villamartin, the jewel in the crown for this area.