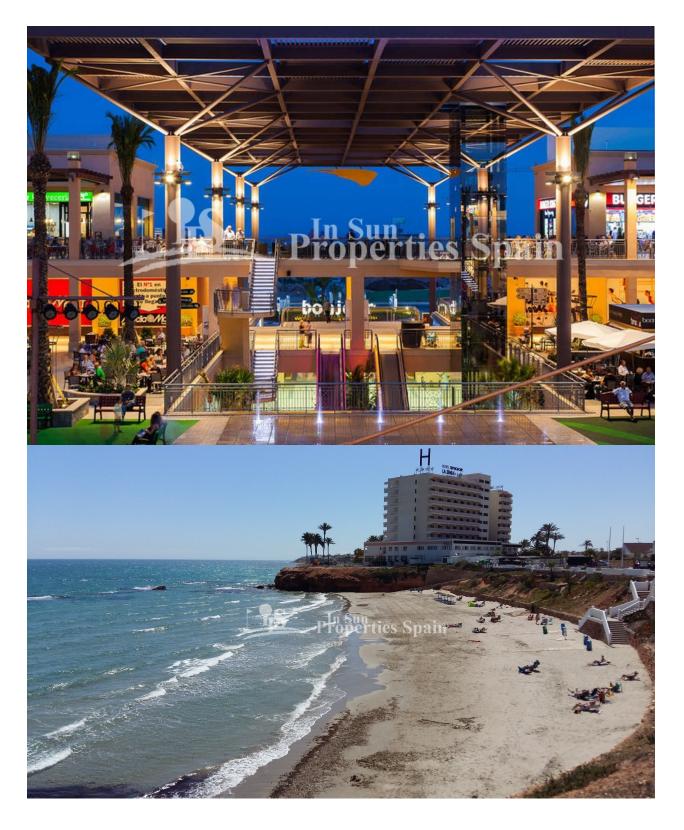

#### **DESCRIPTION**

KEY READY! Located in VILLAMARTIN, PAU-26 are these stunning key ready 107 m2 detached Villas "Duplex" model set over 3 floors. The ground floor boasts entrance porch, open plan living/dining area with modern fitted kitchen, utility area/galleria, one double bedroom and a bathroom. To the first floor there are two further bedrooms both with terraces and 2 bathrooms. There is access to the 56m2 roof solarium offering stunning views. Off road parking and private garden with space for private swimming pool. Pink Paradise Residential is located within a wonderful natural environment, with unbeatable views to the Salinas of Torrevieja and the natural park and is very close to the golf course of Villamartin. Within five minutes drive you will reach the beautiful beach of La Zenia and en-route you would have passed the newly created La Zenia Boulevard, possibly the best shopping centre in the province of Alicante. Also nearby are four championship 18-hole golf courses, with the closest being that of Villamartin, the jewel in the crown for this area.