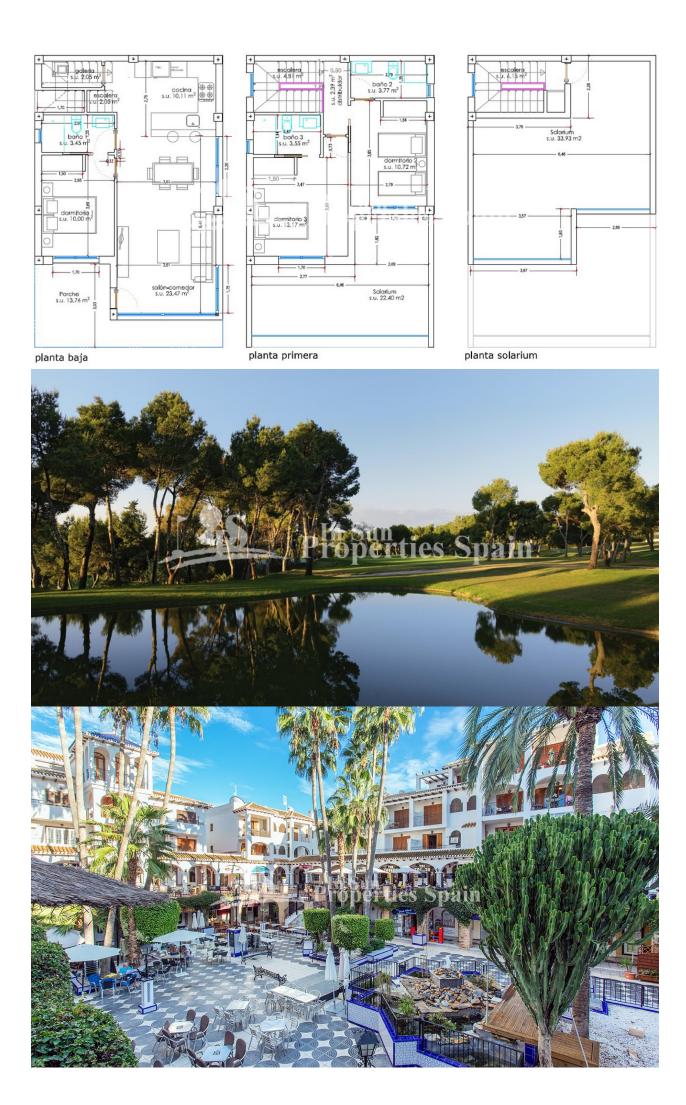

#### **DESCRIPTION**

KEY READY! Located in VILLAMARTIN, PAU-26 are these stunning key ready 107 m2 detached Villas "Duplex" model set over 3 floors. The ground floor boasts entrance porch, open plan living/dining area with modern fitted kitchen, utility area/galleria, one double bedroom and a bathroom. To the first floor there are two further bedrooms both with terraces and 2 bathrooms. There is access to the 56m2 roof solarium offering stunning views. Off road parking and private garden with space for private swimming pool. Pink Paradise Residential is located within a wonderful natural environment, with unbeatable views to the Salinas of Torrevieja and the natural park and is very close to the golf course of Villamartin. Within five minutes drive you will reach the beautiful beach of La Zenia and en-route you would have passed the newly created La Zenia Boulevard, possibly the best shopping centre in the province of Alicante. Also nearby are four championship 18-hole golf courses, with the closest being that of Villamartin, the jewel in the crown for this area.