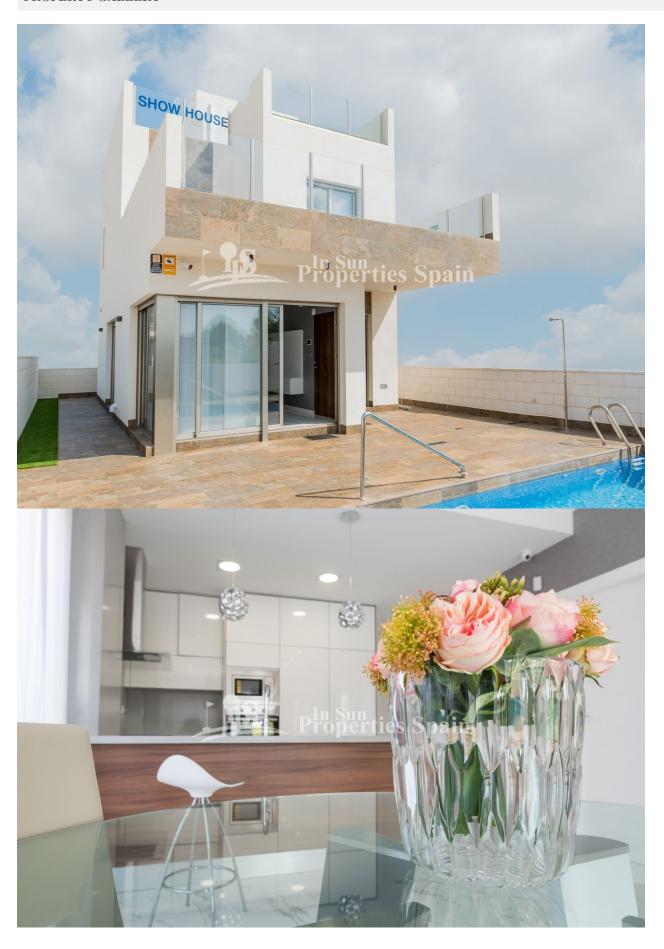

#### **DESCRIPTION**

KEY READY! Located in VILLAMARTIN, PAU-26 are these stunning key ready 107 m2 detached Villas "Duplex" model set over 3 floors. The ground floor boasts entrance porch, open plan living/dining area with modern fitted kitchen, utility area/galleria, one double bedroom and a bathroom. To the first floor there are two further bedrooms both with terraces and 2 bathrooms. There is access to the 56m2 roof solarium offering stunning views. Off road parking and private garden with space for private swimming pool. Pink Paradise Residential is located within a wonderful natural environment, with unbeatable views to the Salinas of Torrevieja and the natural park and is very close to the golf course of Villamartin. Within five minutes drive you will reach the beautiful beach of La Zenia and en-route you would have passed the newly created La Zenia Boulevard, possibly the best shopping centre in the province of Alicante. Also nearby are four championship 18-hole golf courses, with the closest being that of Villamartin, the jewel in the crown for this area.

## **GARDEN AND TERRACES**

- Open terrace
- Exterior lightsAutomatic watering system
- Stone walls
- Private garden