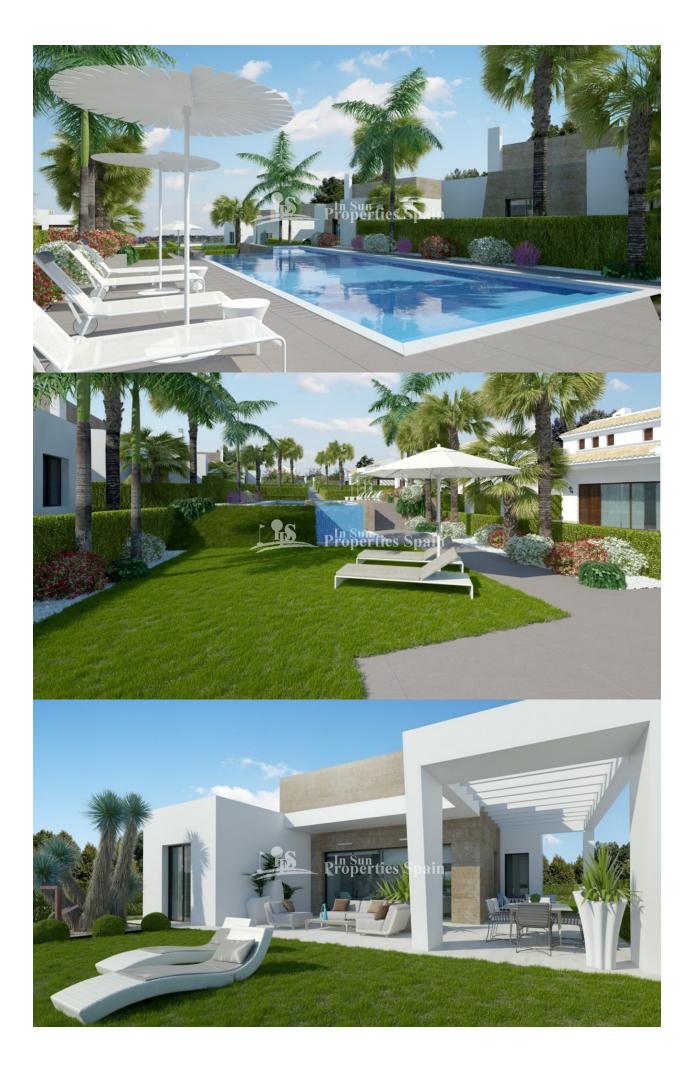

DESCRIPTION

NEW modern design south facing 132m2, 3 bedroom, 2 bathroom Detached Villa "ESIA" located at La Finca Golf which is considered one of the best courses in the Comunidad Valenciana and only 15 minutes away from the natural and lovely large beaches of Guardamar. Offering a spacious 512m2 plot, 27m2 terrace, 27m2 pergola, utility room and parking. The complex is formed by 12 villas (6 ESIA modern style and 6 SARIA Mediterranean style) with 3 bedrooms and 2 bathrooms, living dining area with American kitchen designed on one level south facing, access to the and communal garden with pool, which creates an intimate and exclusive ambience. You can also enjoy the facilities at the 5\*La Finca Golf Hotel, like the SPA and RELAX area, tennis and paddle courts, gym etc. Delivery anticipated October 2017

()

| STYLE                                                     | VIEWS                                                                                                                                         | AIRCONDITIONING                                     | DISTANCE TO :                                                      |
|-----------------------------------------------------------|-----------------------------------------------------------------------------------------------------------------------------------------------|-----------------------------------------------------|--------------------------------------------------------------------|
| • Modern                                                  | Panoramic views                                                                                                                               | Central airconditioning                             | Beach : 9 Km                                                       |
|                                                           |                                                                                                                                               |                                                     | Airport: 40 Km                                                     |
|                                                           |                                                                                                                                               |                                                     | Town center : 1 Km                                                 |
| ORIENTATION                                               | PARKING                                                                                                                                       | MAIN LIVING AREA                                    | FLOARING                                                           |
| South west                                                | Parking no Cars: 1                                                                                                                            | <ul><li>Storage</li><li>Bathroom en-suite</li></ul> | <ul><li>Tile floors</li><li>Stone floors</li></ul>                 |
| KITCHEN                                                   | GARDEN AND<br>TERRACES                                                                                                                        | HEATING                                             | EXTRA                                                              |
| <ul><li> Open kitchen</li><li> Equipped kitchen</li></ul> | <ul> <li>Covered terrace</li> <li>Open terrace</li> <li>Automatic watering system</li> <li>Private garden</li> <li>Communal Garden</li> </ul> | <ul> <li>Floor heating bathrooms</li> </ul>         | <ul><li>Built in wardrobes</li><li>Double glazed windows</li></ul> |