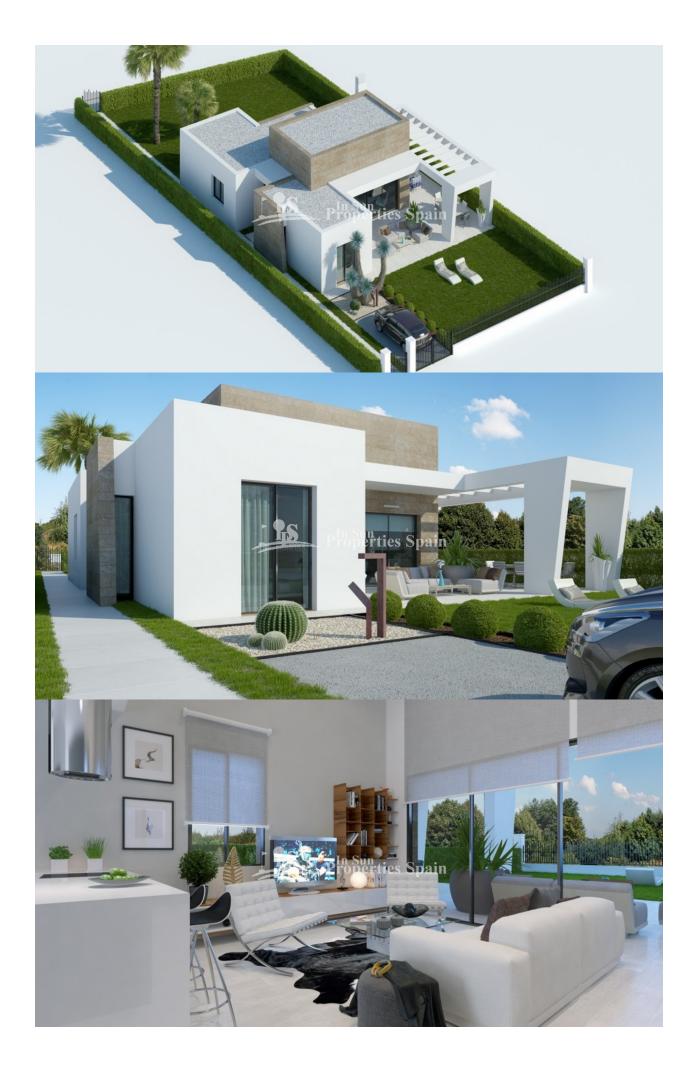

DESCRIPTION

NEW modern design south facing 132m2, 3 bedroom, 2 bathroom Detached Villa "ESIA" located at La Finca Golf which is considered one of the best courses in the Comunidad Valenciana and only 15 minutes away from the natural and lovely large beaches of Guardamar. Offering a spacious 512m2 plot, 27m2 terrace, 27m2 pergola, utility room and parking. The complex is formed by 12 villas (6 ESIA modern style and 6 SARIA Mediterranean style) with 3 bedrooms and 2 bathrooms, living dining area with American kitchen designed on one level south facing, access to the and communal garden with pool, which creates an intimate and exclusive ambience. You can also enjoy the facilities at the 5\*La Finca Golf Hotel, like the SPA and RELAX area, tennis and paddle courts, gym etc. Delivery anticipated October 2017