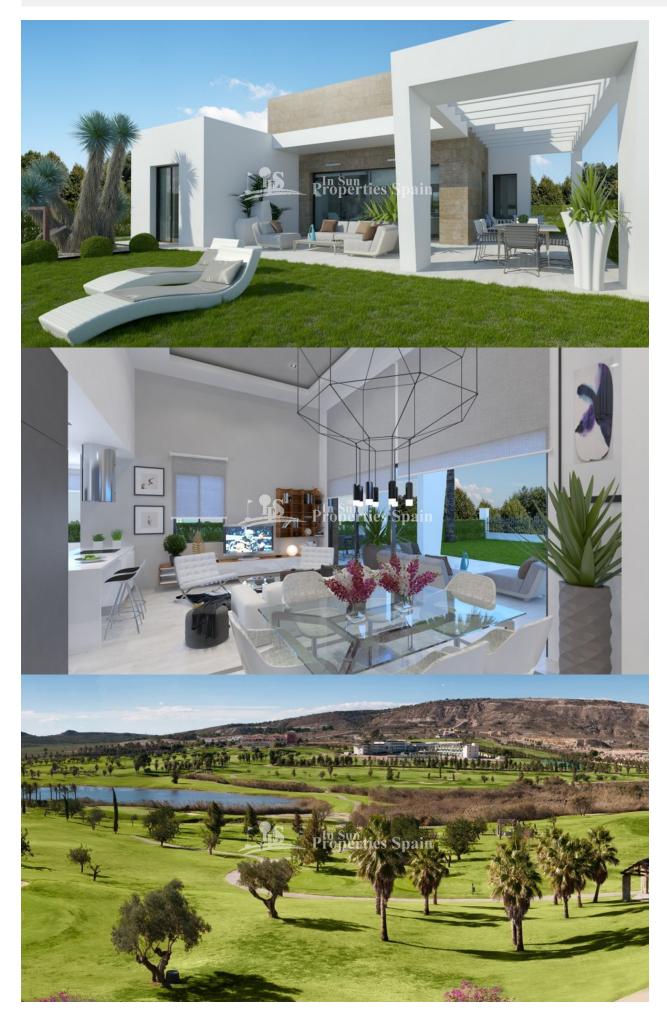

DESCRIPTION

NEW modern design south facing 132m2, 3 bedroom, 2 bathroom Detached Villa "ESIA" located at La Finca Golf which is considered one of the best courses in the Comunidad Valenciana and only 15 minutes away from the natural and lovely large beaches of Guardamar. Offering a spacious 512m2 plot, 27m2 terrace, 27m2 pergola, utility room and parking. The complex is formed by 12 villas (6 ESIA modern style and 6 SARIA Mediterranean style) with 3 bedrooms and 2 bathrooms, living dining area with American kitchen designed on one level south facing, access to the and communal garden with pool, which creates an intimate and exclusive ambience. You can also enjoy the facilities at the 5\*La Finca Golf Hotel, like the SPA and RELAX area, tennis and paddle courts, gym etc. Delivery anticipated October 2017