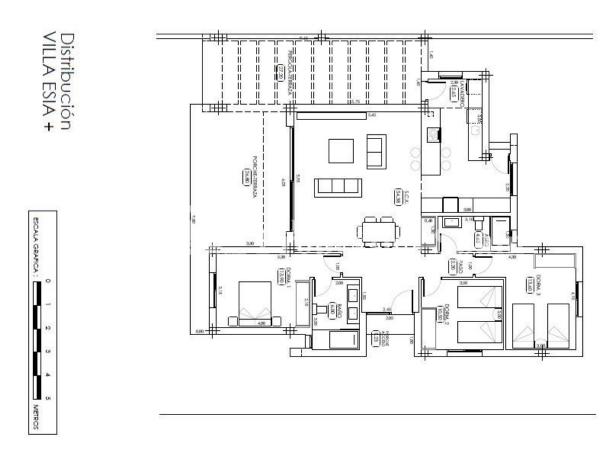

REF: # 3515

| INFO           |           |  |
|----------------|-----------|--|
| PRICE:         | 315.000 € |  |
| PROPERTY TYPE: | Villa     |  |
| LOCATION:      | ()        |  |
| BEDROOMS:      | 3         |  |
| Bathrooms:     | 2         |  |
| Build:         | 132 (m2)  |  |
| Plot:          | 512 (m2)  |  |
| Terrace:       | 27 (m2)   |  |
| Year:          |           |  |
| Floor:         | -         |  |
| Old price      | -         |  |

DESCRIPTION

NEW modern design south facing 132m2, 3 bedroom, 2 bathroom Detached Villa "ESIA" located at La Finca Golf which is considered one of the best courses in the Comunidad Valenciana and only 15 minutes away from the natural and lovely large beaches of Guardamar. Offering a spacious 512m2 plot, 27m2 terrace, 27m2 pergola, utility room and parking. The complex is formed by 12 villas (6 ESIA modern style and 6 SARIA Mediterranean style) with 3 bedrooms and 2 bathrooms, living dining area with American kitchen designed on one level south facing, access to the and communal garden with pool, which creates an intimate and exclusive ambience. You can also enjoy the facilities at the 5\*La Finca Golf Hotel, like the SPA and RELAX area, tennis and paddle courts, gym etc. Delivery anticipated October 2017