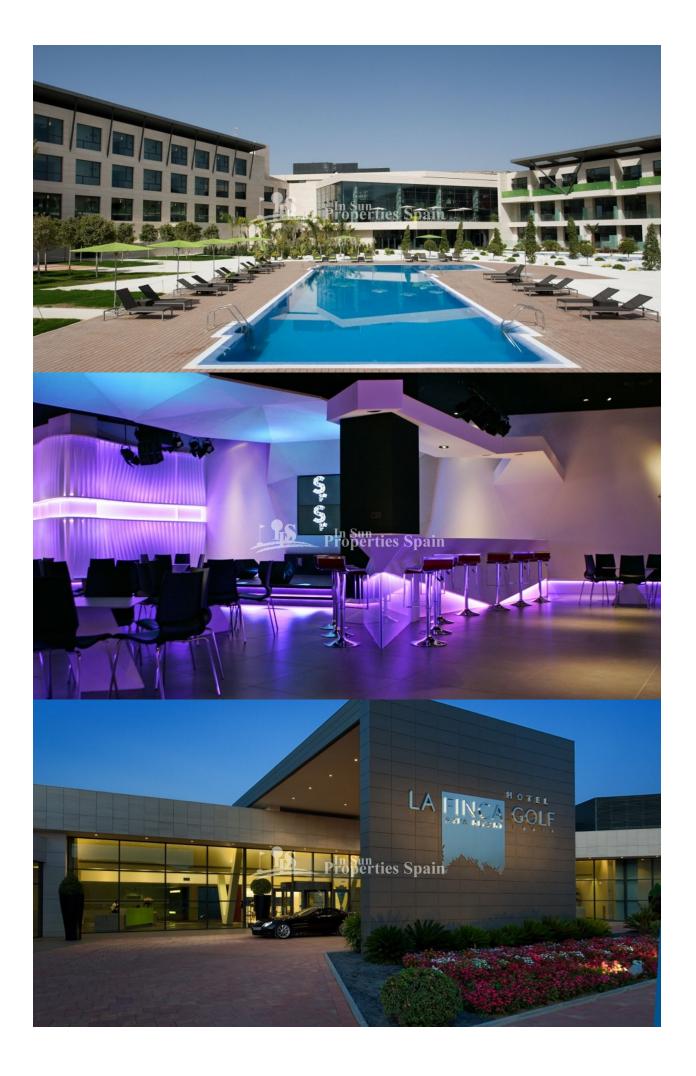

DESCRIPTION

NEW modern design south facing 132m2, 3 bedroom, 2 bathroom Detached Villa "ESIA" located at La Finca Golf which is considered one of the best courses in the Comunidad Valenciana and only 15 minutes away from the natural and lovely large beaches of Guardamar. Offering a spacious 512m2 plot, 27m2 terrace, 27m2 pergola, utility room and parking. The complex is formed by 12 villas (6 ESIA modern style and 6 SARIA Mediterranean style) with 3 bedrooms and 2 bathrooms, living dining area with American kitchen designed on one level south facing, access to the and communal garden with pool, which creates an intimate and exclusive ambience. You can also enjoy the facilities at the 5\*La Finca Golf Hotel, like the SPA and RELAX area, tennis and paddle courts, gym etc. Delivery anticipated October 2017