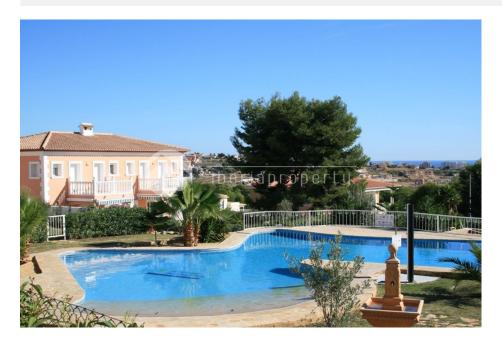

## **DESCRIPTION**

Semi detached house in a new development completed in 2005, situated in a quiet location close to the centre of Calpe with fantastic views of the town and sea. Built in the typical Mediterranean style, the ground floor consists of an entrance hall, guests WC, open kitchen with breakfast bar and a large living- and dining area with access to the covered terrace. The first floor consists of 2 bedrooms and 2 large bathrooms, one en-Suite. Both the bedrooms have access to a balcony with fantastic views. The house has a private garden with a large terrace, and a parking, the garden with direct access to the beautiful communal swimming pool and garden area. Furnishings and fittings Built to the highest standard, offering PVC windows with "lattice" design, air conditioning and heating, and with an automatic entrance gate, and house safe for security. The house will be sold fully furnished, including white goods.

# GARDEN AND TERRACES

- Open terrace
- Exterior lights
- Automatic watering system
- Palm trees
- Landscaped
- Fenced
- Stone walls
- Communal Garden