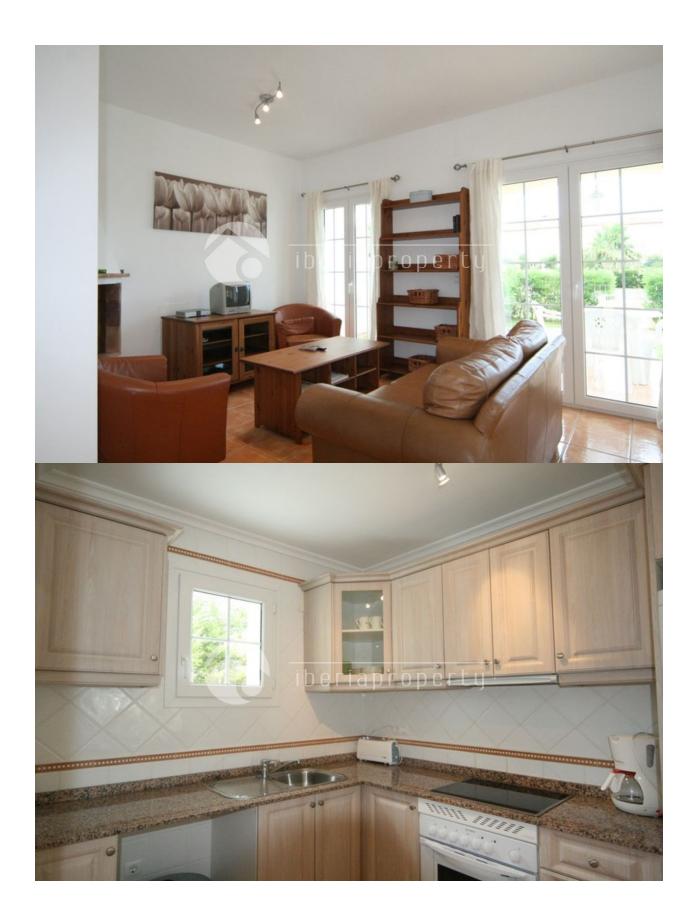

## **DESCRIPTION**

Semi detached house in a new development completed in 2005, situated in a quiet location close to the centre of Calpe with fantastic views of the town and sea. Built in the typical Mediterranean style, the ground floor consists of an entrance hall, guests WC, open kitchen with breakfast bar and a large living- and dining area with access to the covered terrace. The first floor consists of 2 bedrooms and 2 large bathrooms, one en-Suite. Both the bedrooms have access to a balcony with fantastic views. The house has a private garden with a large terrace, and a parking, the garden with direct access to the beautiful communal swimming pool and garden area. Furnishings and fittings Built to the highest standard, offering PVC windows with "lattice" design, air conditioning and heating, and with an automatic entrance gate, and house safe for security. The house will be sold fully furnished, including white goods.

## KITCHEN GARDEN A

- Closed kitchen
- Equipped kitchen
- Granite countertop