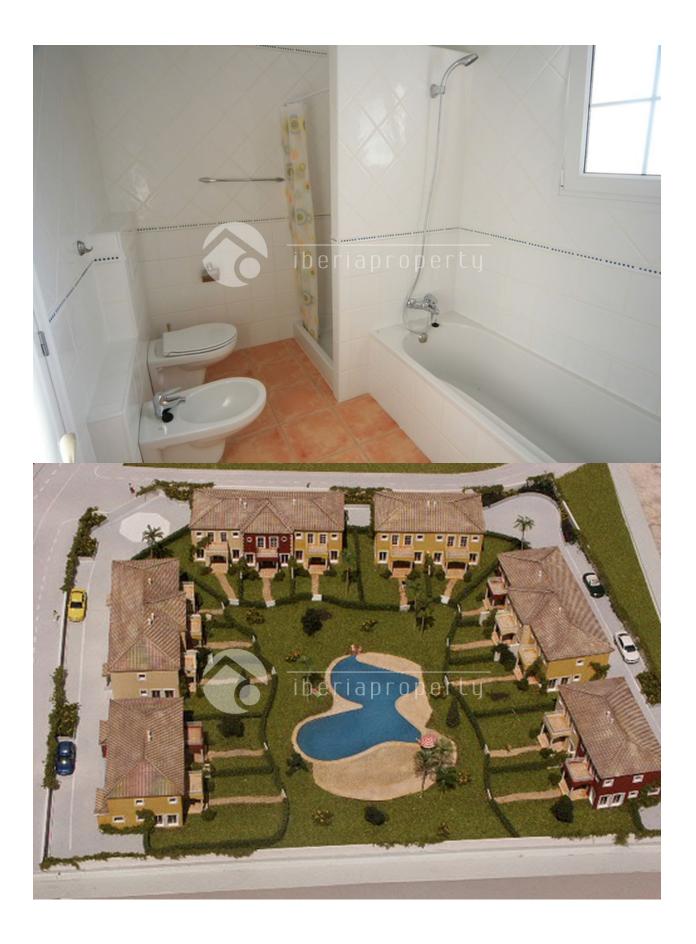

## **DESCRIPTION**

Semi detached house in a new development completed in 2005, situated in a quiet location close to the centre of Calpe with fantastic views of the town and sea. Built in the typical Mediterranean style, the ground floor consists of an entrance hall, guests WC, open kitchen with breakfast bar and a large living- and dining area with access to the covered terrace. The first floor consists of 2 bedrooms and 2 large bathrooms, one en-Suite. Both the bedrooms have access to a balcony with fantastic views. The house has a private garden with a large terrace, and a parking, the garden with direct access to the beautiful communal swimming pool and garden area. Furnishings and fittings Built to the highest standard, offering PVC windows with "lattice" design, air conditioning and heating, and with an automatic entrance gate, and house safe for security. The house will be sold fully furnished, including white goods.

# GARDEN AND TERRACES

- Open terrace
- Exterior lights
- Automatic watering system
- Palm trees
- Landscaped
- Fenced
- Stone walls
- Communal Garden