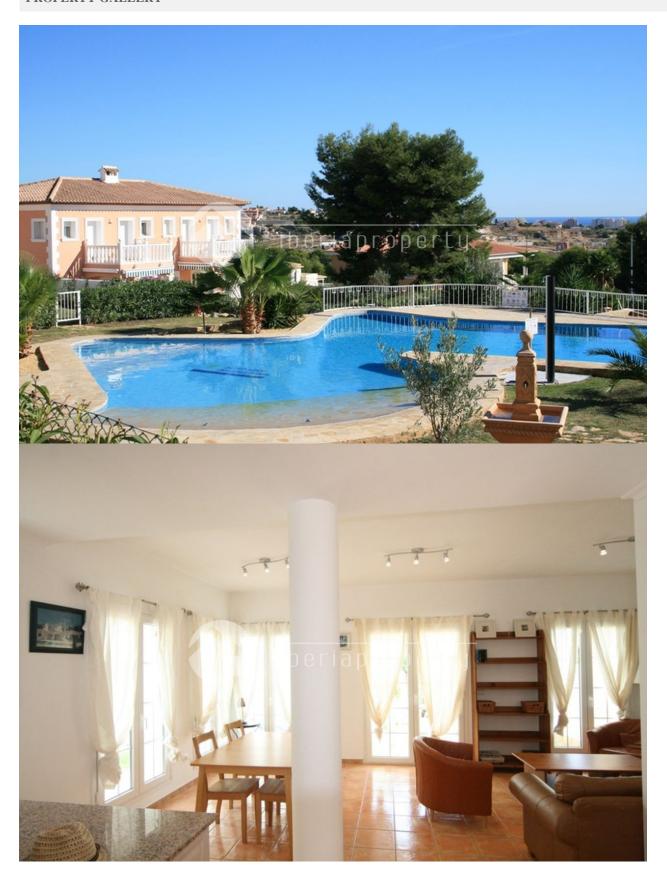

## **DESCRIPTION**

Semi detached house in a new development completed in 2005, situated in a quiet location close to the centre of Calpe with fantastic views of the town and sea. Built in the typical Mediterranean style, the ground floor consists of an entrance hall, guests WC, open kitchen with breakfast bar and a large living- and dining area with access to the covered terrace. The first floor consists of 2 bedrooms and 2 large bathrooms, one en-Suite. Both the bedrooms have access to a balcony with fantastic views. The house has a private garden with a large terrace, and a parking, the garden with direct access to the beautiful communal swimming pool and garden area. Furnishings and fittings Built to the highest standard, offering PVC windows with "lattice" design, air conditioning and heating, and with an automatic entrance gate, and house safe for security. The house will be sold fully furnished, including white goods.

# GARDEN AND TERRACES

- Open terrace
- Exterior lights
- Automatic watering system
- Palm trees
- Landscaped
- Fenced
- Stone walls
- Communal Garden