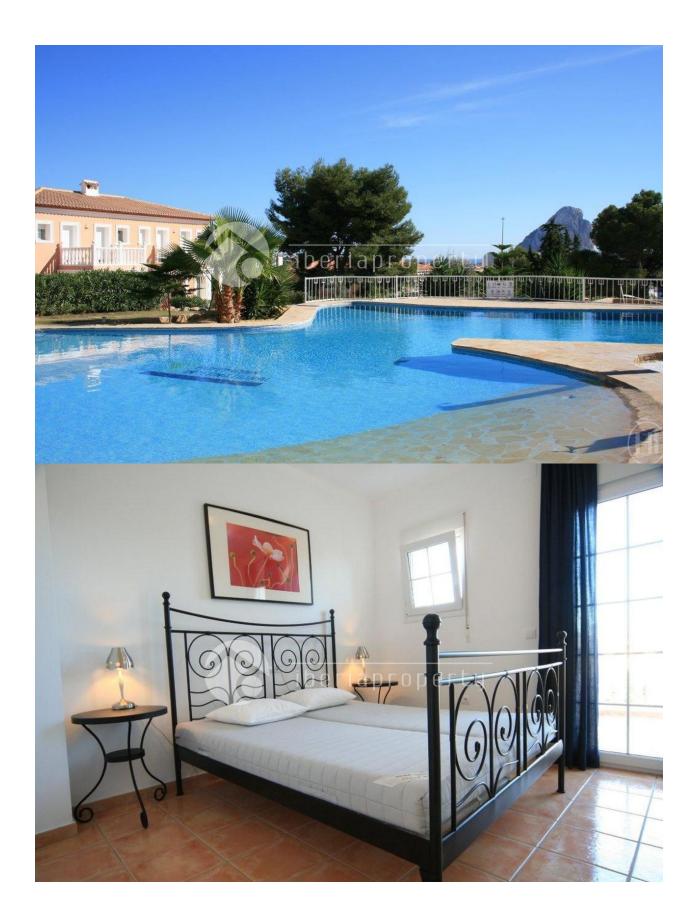

## **DESCRIPTION**

Semi detached house in a new development completed in 2005, situated in a quiet location close to the centre of Calpe with fantastic views of the town and sea. Built in the typical Mediterranean style, the ground floor consists of an entrance hall, guests WC, open kitchen with breakfast bar and a large living- and dining area with access to the covered terrace. The first floor consists of 2 bedrooms and 2 large bathrooms, one en-Suite. Both the bedrooms have access to a balcony with fantastic views. The house has a private garden with a large terrace, and a parking, the garden with direct access to the beautiful communal swimming pool and garden area. Furnishings and fittings Built to the highest standard, offering PVC windows with "lattice" design, air conditioning and heating, and with an automatic entrance gate, and house safe for security. The house will be sold fully furnished, including white goods.

## **VIEWS**

- Panoramic views
- Sea views
- Mountain views