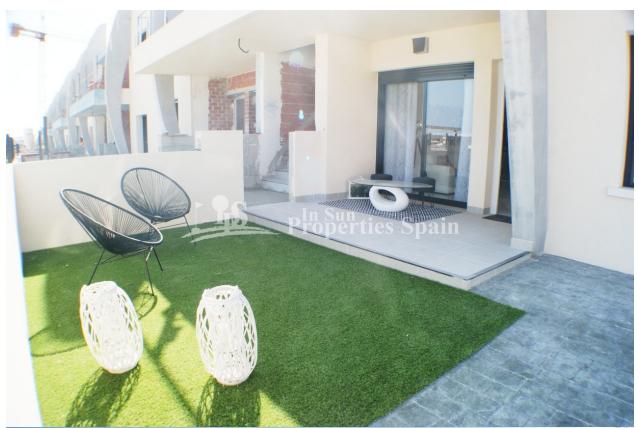

## **GARDEN AND TERRACES**

- Covered terrace
- Open terrace
- Exterior lights
- · Automatic watering system
- Palm trees
- Fenced
- Stone walls
- · Electric gate
- Private garden
- Communal Garden