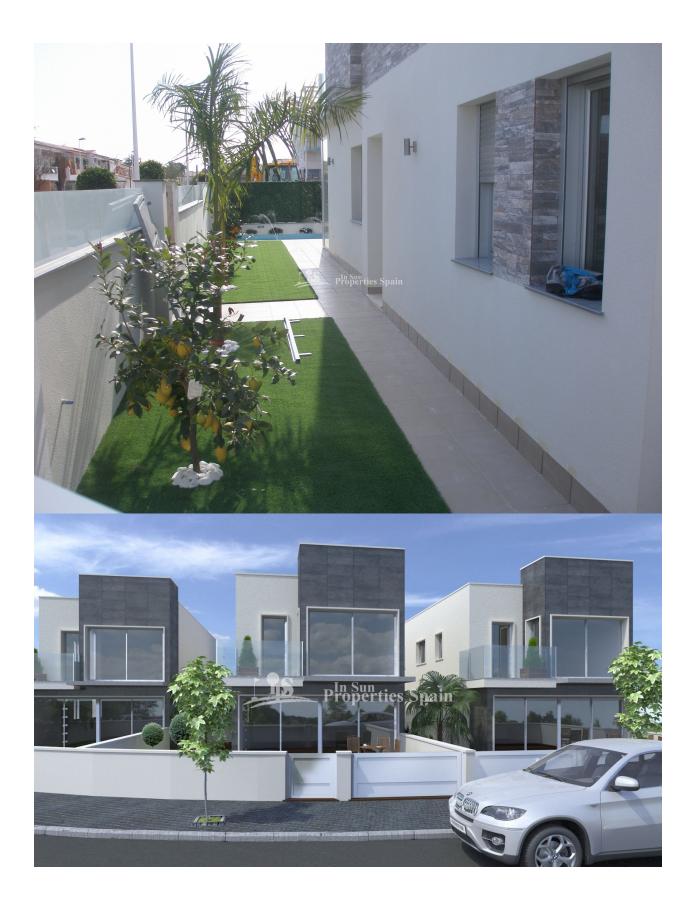

## DESCRIPTION

This NEW modern design 3 bedroom, 2 bathroom Semi-Detached Villa with private pool on two floors is located close to the Lo Pagan beaches the most famous mud baths and to the town of San Pedro del Pinatar. These beautiful designed 102 m2 house will be constructed with top quality materials on a 129 m2 plot with private pool. Ground floor with open modern integrated kitchen, dining /living area, 1 double bedroom 1 bedrooms and sunny terraces with pool views, first floor with 2 bedrooms with fitted wardrobe, 1 bathrooms and terrace. As well there is a lovely roof terrace "option" of 36m2 available to enjoy the far reaching views to the nature park. Modern style finishes and built in the best quality materials. Walking distance to restaurants, bars, supermarket and all amenities . This area has a Thalassotherapy SPA Hotel and also offers a variety of sports activities, including seasonal water sports, you can choose from 5 Championship golf courses all within 10 minutes drive — the Pinatar arena is 5 minutes walk away with football, gym, cricket and tennis courts.