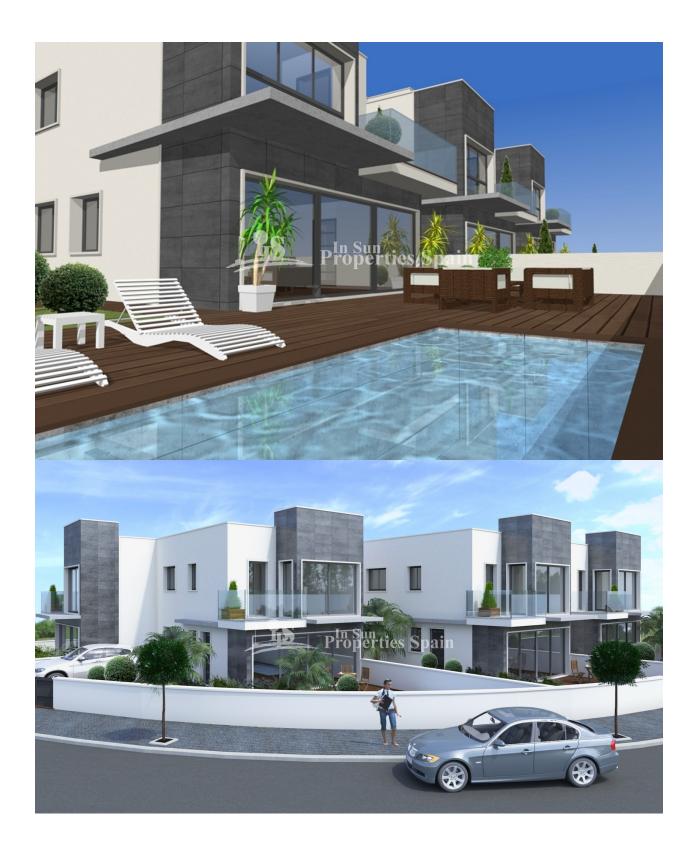

## DESCRIPTION

This NEW modern design 3 bedroom, 2 bathroom Semi-Detached Villa with private pool on two floors is located close to the Lo Pagan beaches the most famous mud baths and to the town of San Pedro del Pinatar. These beautiful designed 102 m2 house will be constructed with top quality materials on a 129 m2 plot with private pool. Ground floor with open modern integrated kitchen, dining /living area, 1 double bedroom 1 bedrooms and sunny terraces with pool views, first floor with 2 bedrooms with fitted wardrobe, 1 bathrooms and terrace. As well there is a lovely roof terrace "option" of 36m2 available to enjoy the far reaching views to the nature park. Modern style finishes and built in the best quality materials. Walking distance to restaurants, bars, supermarket and all amenities . This area has a Thalassotherapy SPA Hotel and also offers a variety of sports activities, including seasonal water sports, you can choose from 5 Championship golf courses all within 10 minutes drive — the Pinatar arena is 5 minutes walk away with football, gym, cricket and tennis courts.