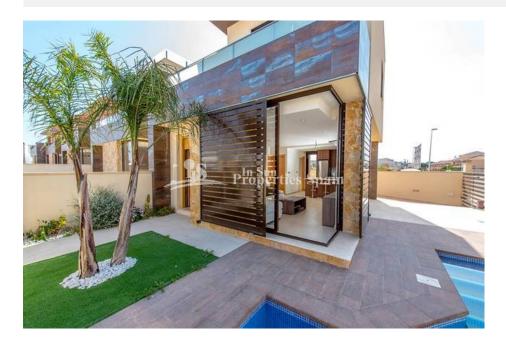

## DESCRIPTION

This NEW modern design 3 bedroom, 2 bathroom Semi-Detached Villa with private pool on two floors is located close to the Lo Pagan beaches the most famous mud baths and to the town of San Pedro del Pinatar. These beautiful designed 102 m2 house will be constructed with top quality materials on a 129 m2 plot with private pool. Ground floor with open modern integrated kitchen, dining /living area, 1 double bedroom 1 bedrooms and sunny terraces with pool views, first floor with 2 bedrooms with fitted wardrobe, 1 bathrooms and terrace. As well there is a lovely roof terrace "option" of 36m2 available to enjoy the far reaching views to the nature park. Modern style finishes and built in the best quality materials. Walking distance to restaurants, bars, supermarket and all amenities . This area has a Thalassotherapy SPA Hotel and also offers a variety of sports activities, including seasonal water sports, you can choose from 5 Championship golf courses all within 10 minutes drive — the Pinatar arena is 5 minutes walk away with football, gym, cricket and tennis courts.

LandscapedStone wallsPrivate garden