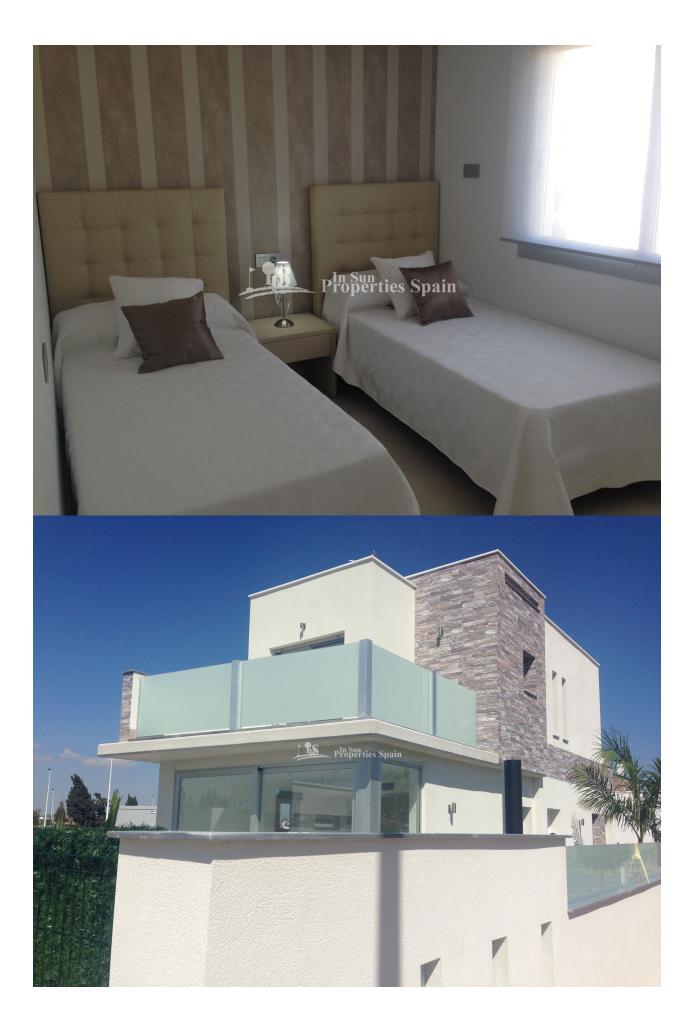

## DESCRIPTION

This NEW modern design 3 bedroom, 2 bathroom Semi-Detached Villa with private pool on two floors is located close to the Lo Pagan beaches the most famous mud baths and to the town of San Pedro del Pinatar. These beautiful designed 102 m2 house will be constructed with top quality materials on a 129 m2 plot with private pool. Ground floor with open modern integrated kitchen, dining /living area, 1 double bedroom 1 bedrooms and sunny terraces with pool views, first floor with 2 bedrooms with fitted wardrobe, 1 bathrooms and terrace. As well there is a lovely roof terrace "option" of 36m2 available to enjoy the far reaching views to the nature park. Modern style finishes and built in the best quality materials. Walking distance to restaurants, bars, supermarket and all amenities . This area has a Thalassotherapy SPA Hotel and also offers a variety of sports activities, including seasonal water sports, you can choose from 5 Championship golf courses all within 10 minutes drive — the Pinatar arena is 5 minutes walk away with football, gym, cricket and tennis courts.