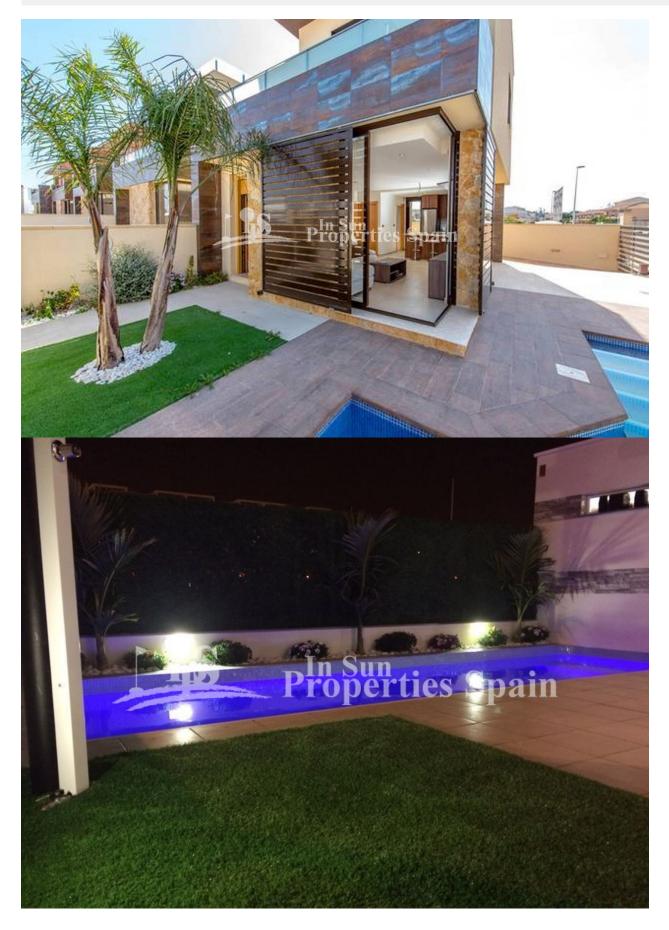

## DESCRIPTION

This NEW modern design 3 bedroom, 2 bathroom Semi-Detached Villa with private pool on two floors is located close to the Lo Pagan beaches the most famous mud baths and to the town of San Pedro del Pinatar. These beautiful designed 102 m2 house will be constructed with top quality materials on a 129 m2 plot with private pool. Ground floor with open modern integrated kitchen, dining /living area, 1 double bedroom 1 bedrooms and sunny terraces with pool views, first floor with 2 bedrooms with fitted wardrobe, 1 bathrooms and terrace. As well there is a lovely roof terrace "option" of 36m2 available to enjoy the far reaching views to the nature park. Modern style finishes and built in the best quality materials. Walking distance to restaurants, bars, supermarket and all amenities . This area has a Thalassotherapy SPA Hotel and also offers a variety of sports activities, including seasonal water sports, you can choose from 5 Championship golf courses all within 10 minutes drive — the Pinatar arena is 5 minutes walk away with football, gym, cricket and tennis courts.

LandscapedStone wallsPrivate garden