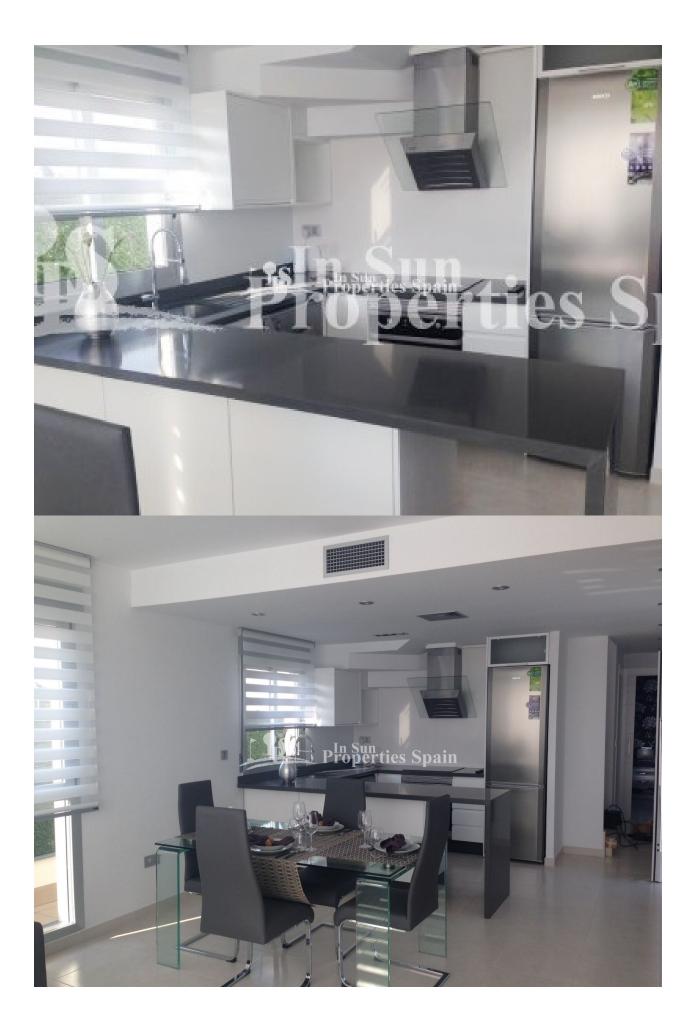

## DESCRIPTION

This NEW modern design 3 bedroom, 2 bathroom Semi-Detached Villa with private pool on two floors is located close to the Lo Pagan beaches the most famous mud baths and to the town of San Pedro del Pinatar. These beautiful designed 102 m2 house will be constructed with top quality materials on a 129 m2 plot with private pool. Ground floor with open modern integrated kitchen, dining /living area, 1 double bedroom 1 bedrooms and sunny terraces with pool views, first floor with 2 bedrooms with fitted wardrobe, 1 bathrooms and terrace. As well there is a lovely roof terrace "option" of 36m2 available to enjoy the far reaching views to the nature park. Modern style finishes and built in the best quality materials. Walking distance to restaurants, bars, supermarket and all amenities . This area has a Thalassotherapy SPA Hotel and also offers a variety of sports activities, including seasonal water sports, you can choose from 5 Championship golf courses all within 10 minutes drive — the Pinatar arena is 5 minutes walk away with football, gym, cricket and tennis courts.