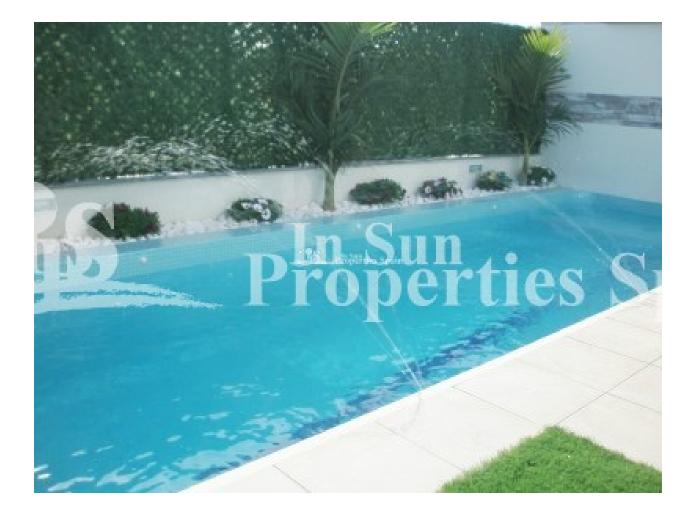

## DESCRIPTION

This NEW modern design 3 bedroom, 2 bathroom Semi-Detached Villa with private pool on two floors is located close to the Lo Pagan beaches the most famous mud baths and to the town of San Pedro del Pinatar. These beautiful designed 102 m2 house will be constructed with top quality materials on a 129 m2 plot with private pool. Ground floor with open modern integrated kitchen, dining /living area, 1 double bedroom 1 bedrooms and sunny terraces with pool views, first floor with 2 bedrooms with fitted wardrobe, 1 bathrooms and terrace. As well there is a lovely roof terrace "option" of 36m2 available to enjoy the far reaching views to the nature park. Modern style finishes and built in the best quality materials. Walking distance to restaurants, bars, supermarket and all amenities . This area has a Thalassotherapy SPA Hotel and also offers a variety of sports activities, including seasonal water sports, you can choose from 5 Championship golf courses all within 10 minutes drive — the Pinatar arena is 5 minutes walk away with football, gym, cricket and tennis courts.

LandscapedStone wallsPrivate garden