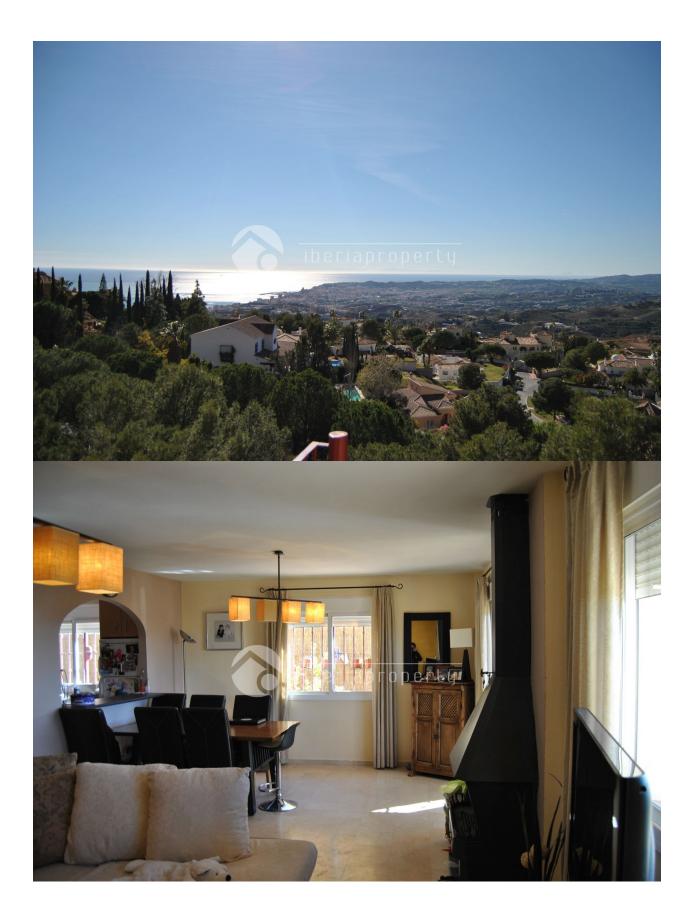

## DESCRIPTION

Lovely 3 bedroom semi detached townhouse set in the hillside of Mijas. Access to the motorway 5 minutes away and nearest town, shops, banks 10 minutes away. This property offers 3 large bedrooms, 2.5 bathrooms, a garage, carport and solarium over 3 floors. The garage and carport on the lower level lead up to a large open plan lounge/dining room with a log burning fire and covered terrace with panoramic sea and mountain views, there is also a spacious kitchen and toilet on this floor with an exit out to a garden and BBQ/dining area. The next level has 3 double bedrooms, a family bathroom and an en-suite in the master bedroom. There is a covered terrace off bedroom 2 and also off the master bedroom with a staircase leading up to a generous sized solarium where you can sit and relax while taking in the breathtaking 360 degree panoramic coastal, sea and mountain views ( inc the picturesque 'white washed' Mijas Pueblo village ). With the beach 15 minutes away, the airport 20 minutes away, Mijas Pueblo 15 mins away and nature walking paths on your doorstep, the location of the property really is perfect. AREA DESCRIPTION Mijas Pueblo is situated in the heart of the Costa Del Sol. With it's 'white village' charm and cobbled, narrow winding streets, dazzling white washed walls and breathtaking views, Mijas Pueblo is an enchanting village only 15 mins away. Traditional Spanish restaurants and Tapas Bars line the streets surrounding an 18th century church and the ruins of a Moorish Castle that stood from the 8th until the late 15th century.