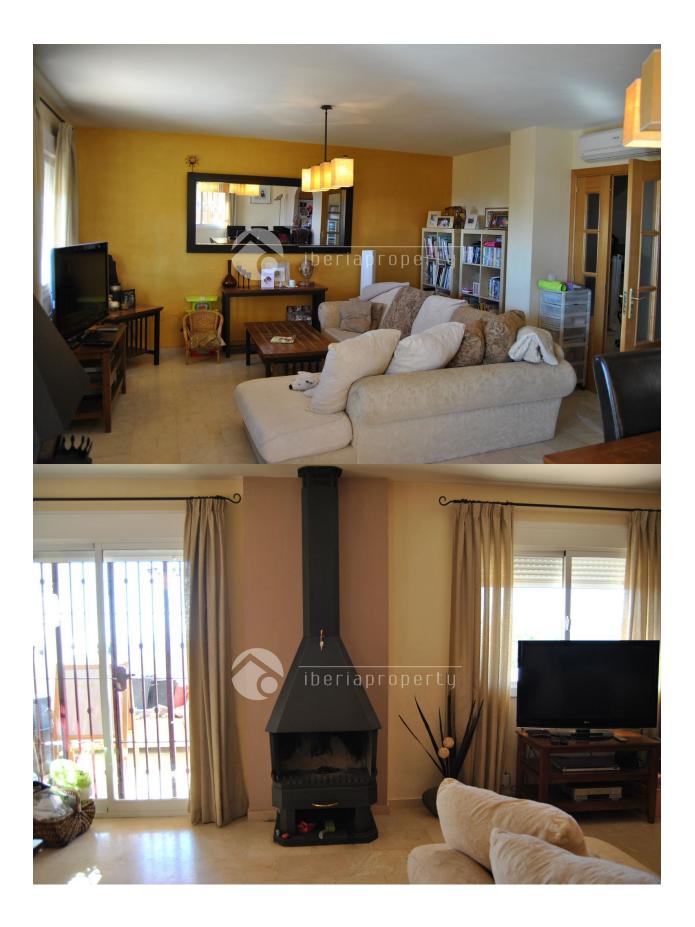

## DESCRIPTION

Lovely 3 bedroom semi detached townhouse set in the hillside of Mijas. Access to the motorway 5 minutes away and nearest town, shops, banks 10 minutes away. This property offers 3 large bedrooms, 2.5 bathrooms, a garage, carport and solarium over 3 floors. The garage and carport on the lower level lead up to a large open plan lounge/dining room with a log burning fire and covered terrace with panoramic sea and mountain views, there is also a spacious kitchen and toilet on this floor with an exit out to a garden and BBQ/dining area. The next level has 3 double bedrooms, a family bathroom and an en-suite in the master bedroom. There is a covered terrace off bedroom 2 and also off the master bedroom with a staircase leading up to a generous sized solarium where you can sit and relax while taking in the breathtaking 360 degree panoramic coastal, sea and mountain views ( inc the picturesque 'white washed' Mijas Pueblo village ). With the beach 15 minutes away, the airport 20 minutes away, Mijas Pueblo 15 mins away and nature walking paths on your doorstep, the location of the property really is perfect. AREA DESCRIPTION Mijas Pueblo is situated in the heart of the Costa Del Sol. With it's 'white village' charm and cobbled, narrow winding streets, dazzling white washed walls and breathtaking views, Mijas Pueblo is an enchanting village only 15 mins away. Traditional Spanish restaurants and Tapas Bars line the streets surrounding an 18th century church and the ruins of a Moorish Castle that stood from the 8th until the late 15th century.