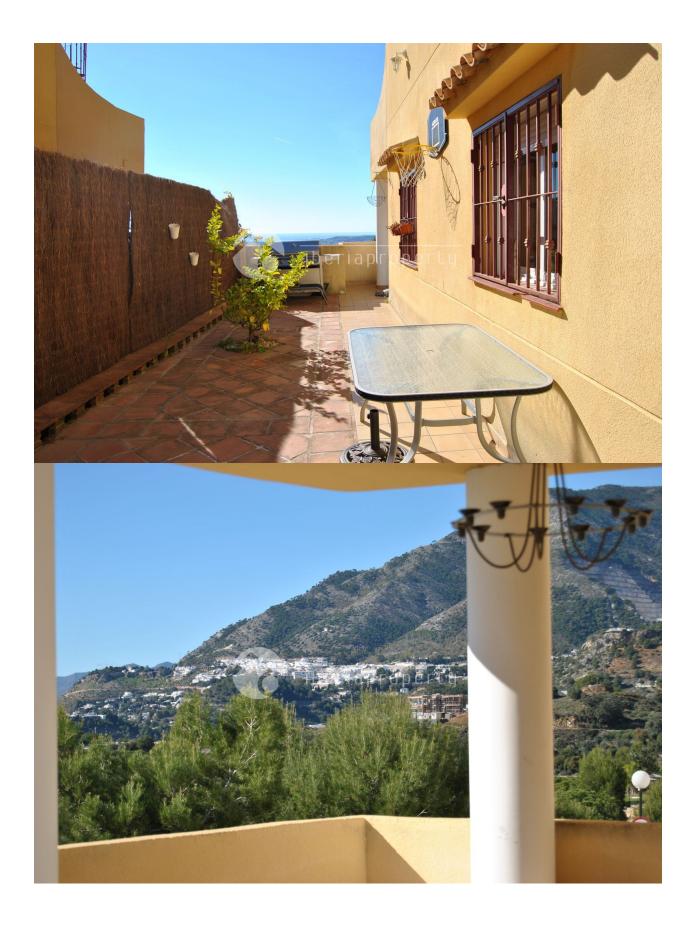

## DESCRIPTION

Lovely 3 bedroom semi detached townhouse set in the hillside of Mijas. Access to the motorway 5 minutes away and nearest town, shops, banks 10 minutes away. This property offers 3 large bedrooms, 2.5 bathrooms, a garage, carport and solarium over 3 floors. The garage and carport on the lower level lead up to a large open plan lounge/dining room with a log burning fire and covered terrace with panoramic sea and mountain views, there is also a spacious kitchen and toilet on this floor with an exit out to a garden and BBQ/dining area. The next level has 3 double bedrooms, a family bathroom and an en-suite in the master bedroom. There is a covered terrace off bedroom 2 and also off the master bedroom with a staircase leading up to a generous sized solarium where you can sit and relax while taking in the breathtaking 360 degree panoramic coastal, sea and mountain views ( inc the picturesque 'white washed' Mijas Pueblo village ). With the beach 15 minutes away, the airport 20 minutes away, Mijas Pueblo 15 mins away and nature walking paths on your doorstep, the location of the property really is perfect. AREA DESCRIPTION Mijas Pueblo is situated in the heart of the Costa Del Sol. With it's 'white village' charm and cobbled, narrow winding streets, dazzling white washed walls and breathtaking views, Mijas Pueblo is an enchanting village only 15 mins away. Traditional Spanish restaurants and Tapas Bars line the streets surrounding an 18th century church and the ruins of a Moorish Castle that stood from the 8th until the late 15th century.

| • | Covered | terrace |
|---|---------|---------|
|   |         |         |

Open terrace

TERRACES

- Exterior lights
- Automatic watering system
- Fruit trees
- Palm trees
- Electric gate
- Outdoor kitchen
- BBQ/grill
- Communal Garden