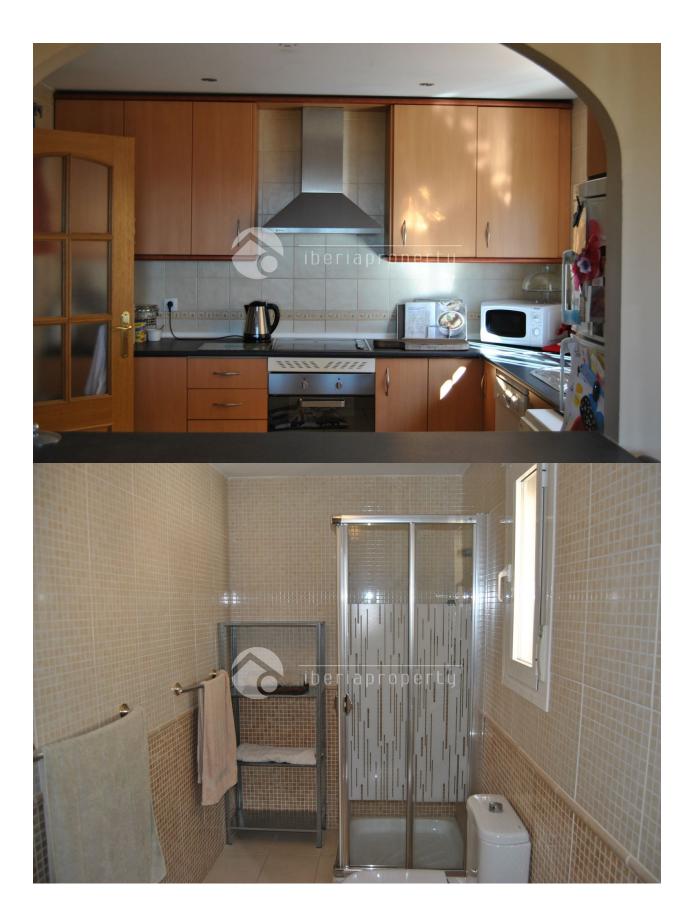

## DESCRIPTION

Lovely 3 bedroom semi detached townhouse set in the hillside of Mijas. Access to the motorway 5 minutes away and nearest town, shops, banks 10 minutes away. This property offers 3 large bedrooms, 2.5 bathrooms, a garage, carport and solarium over 3 floors. The garage and carport on the lower level lead up to a large open plan lounge/dining room with a log burning fire and covered terrace with panoramic sea and mountain views, there is also a spacious kitchen and toilet on this floor with an exit out to a garden and BBQ/dining area. The next level has 3 double bedrooms, a family bathroom and an en-suite in the master bedroom. There is a covered terrace off bedroom 2 and also off the master bedroom with a staircase leading up to a generous sized solarium where you can sit and relax while taking in the breathtaking 360 degree panoramic coastal, sea and mountain views ( inc the picturesque 'white washed' Mijas Pueblo village ). With the beach 15 minutes away, the airport 20 minutes away, Mijas Pueblo 15 mins away and nature walking paths on your doorstep, the location of the property really is perfect. AREA DESCRIPTION Mijas Pueblo is situated in the heart of the Costa Del Sol. With it's 'white village' charm and cobbled, narrow winding streets, dazzling white washed walls and breathtaking views, Mijas Pueblo is an enchanting village only 15 mins away. Traditional Spanish restaurants and Tapas Bars line the streets surrounding an 18th century church and the ruins of a Moorish Castle that stood from the 8th until the late 15th century.

| STYLE              | AIRCONDITIONING         | DISTANCE TO :      | FURNITURE          |
|--------------------|-------------------------|--------------------|--------------------|
| Mediterranean      | Central airconditioning | Beach : 5 Km       | Furnished          |
|                    |                         | Airport: 30 Km     |                    |
|                    |                         | Town center : 1 Km |                    |
| PARKING            | MAIN LIVING AREA        | FLOARING           | KITCHEN            |
| Garage no Cars : 1 | Bathroom en-suite       | Tile floors        | Equipped kitchen   |
| Parking no Cars: 1 |                         |                    | Granite countertop |
| GARDEN AND         | EXTRA                   |                    |                    |