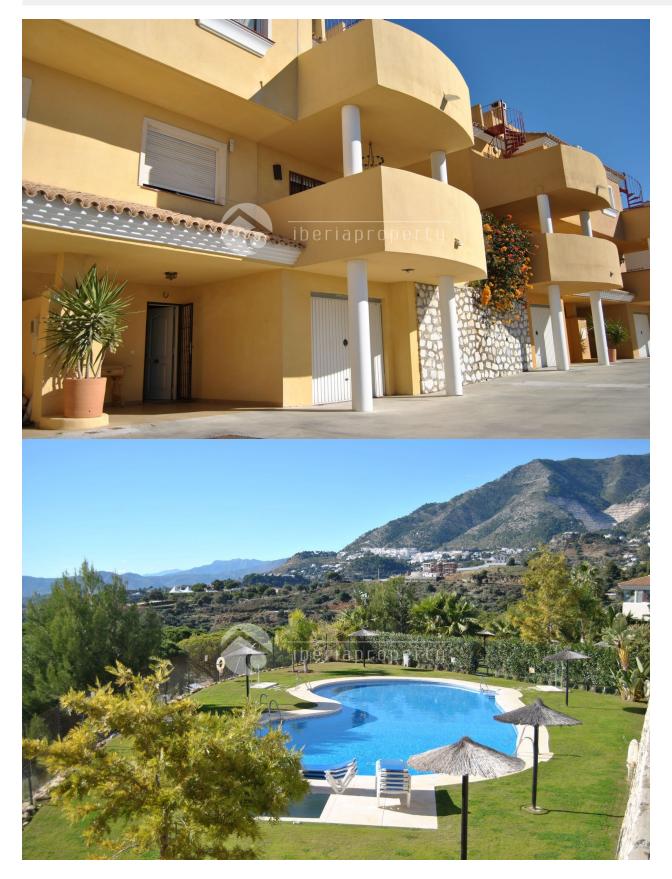

## DESCRIPTION

Lovely 3 bedroom semi detached townhouse set in the hillside of Mijas. Access to the motorway 5 minutes away and nearest town, shops, banks 10 minutes away. This property offers 3 large bedrooms, 2.5 bathrooms, a garage, carport and solarium over 3 floors. The garage and carport on the lower level lead up to a large open plan lounge/dining room with a log burning fire and covered terrace with panoramic sea and mountain views, there is also a spacious kitchen and toilet on this floor with an exit out to a garden and BBQ/dining area. The next level has 3 double bedrooms, a family bathroom and an en-suite in the master bedroom. There is a covered terrace off bedroom 2 and also off the master bedroom with a staircase leading up to a generous sized solarium where you can sit and relax while taking in the breathtaking 360 degree panoramic coastal, sea and mountain views ( inc the picturesque 'white washed' Mijas Pueblo village ). With the beach 15 minutes away, the airport 20 minutes away, Mijas Pueblo 15 mins away and nature walking paths on your doorstep, the location of the property really is perfect. AREA DESCRIPTION Mijas Pueblo is situated in the heart of the Costa Del Sol. With it's 'white village' charm and cobbled, narrow winding streets, dazzling white washed walls and breathtaking views, Mijas Pueblo is an enchanting village only 15 mins away. Traditional Spanish restaurants and Tapas Bars line the streets surrounding an 18th century church and the ruins of a Moorish Castle that stood from the 8th until the late 15th century.