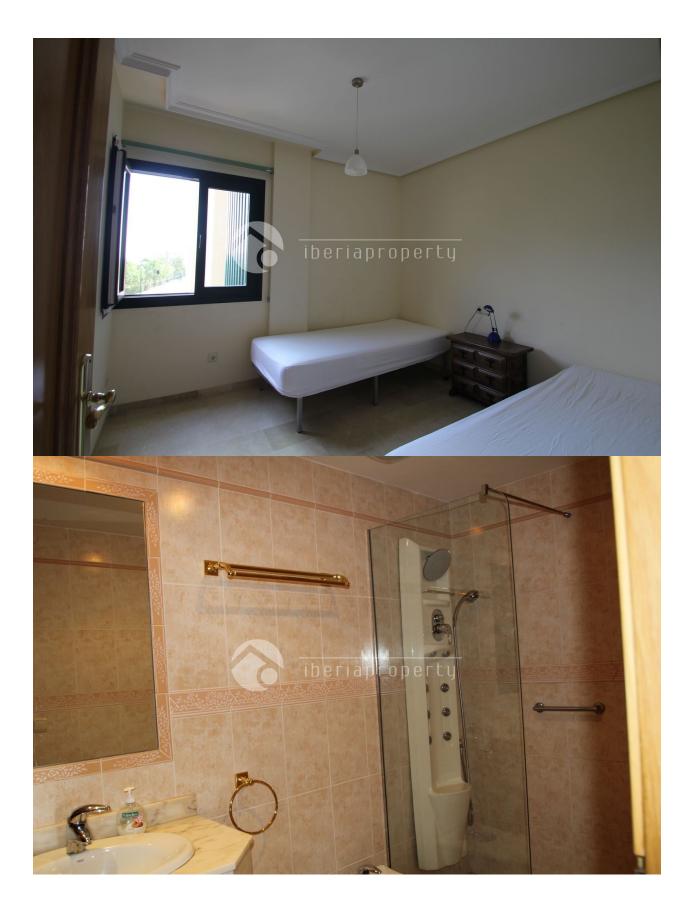

#### MAIN LIVING AREA

• Bathroom en-suite

#### **EXTRA**

- Built in wardrobes
- Reinforced door
- Double glazed windows
- Door bell with camera
- Satellite TV
- Security guard
- Lift
- Internet
- Concierge

**DISTANCE TO :** 

- Beach : 5 Km
- Airport: 70 Km
- Town center : 6 Km

# **FLOARING**

• Tile floors

- **GARDEN AND TERRACES** • Covered terrace
  - Open terrace
  - Exterior lights

  - Communal Garden