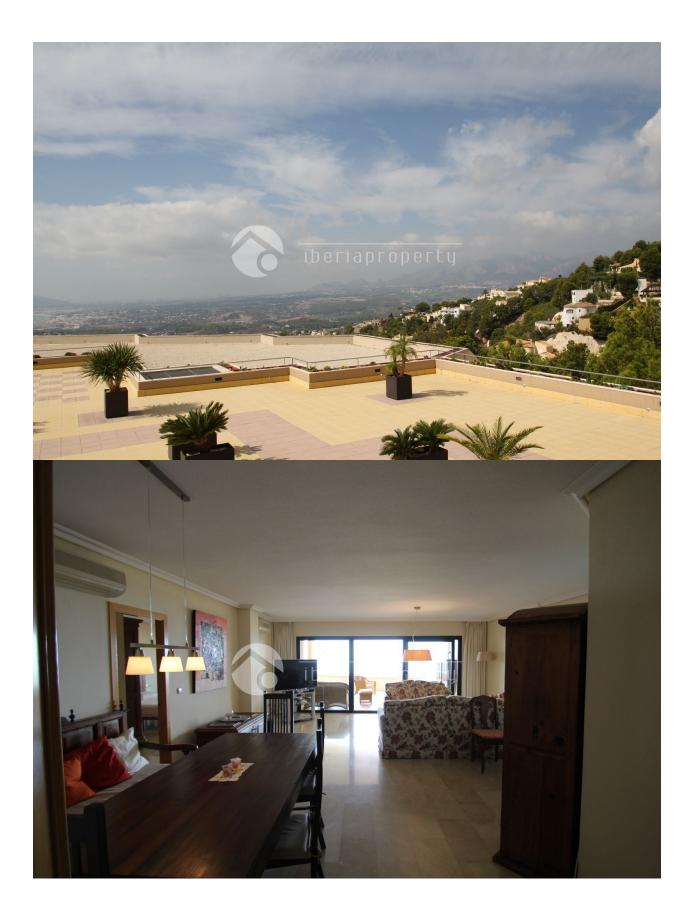

### VIEWS

- · Panoramic views
- Sea views
  - Mountain views

#### MAIN LIVING AREA

• Bathroom en-suite

# **FLOARING**

• Tile floors

- **GARDEN AND TERRACES** • Covered terrace
  - Open terrace
  - Exterior lights

  - Communal Garden