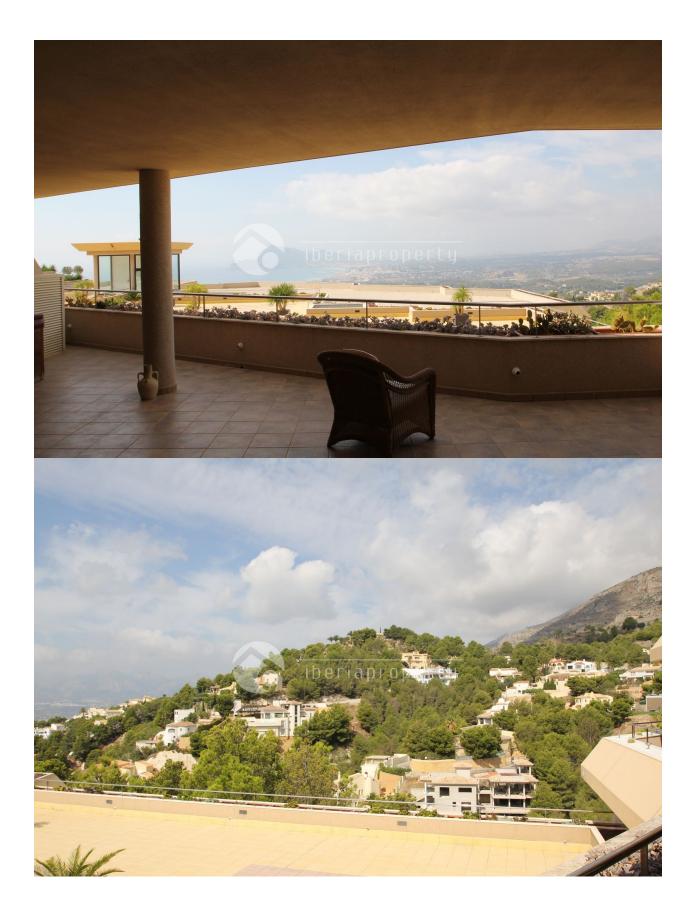

### VIEWS

- · Panoramic views
- Sea views
  - Mountain views

### PARKING

Garage no Cars : 1

## Parking no Cars: 2

- Landscaped
- Fenced
- Stone walls
- Electric gate
- BBQ/grill

# **FLOARING**

• Tile floors

- **GARDEN AND TERRACES** • Covered terrace
  - Open terrace
  - Exterior lights

  - Communal Garden