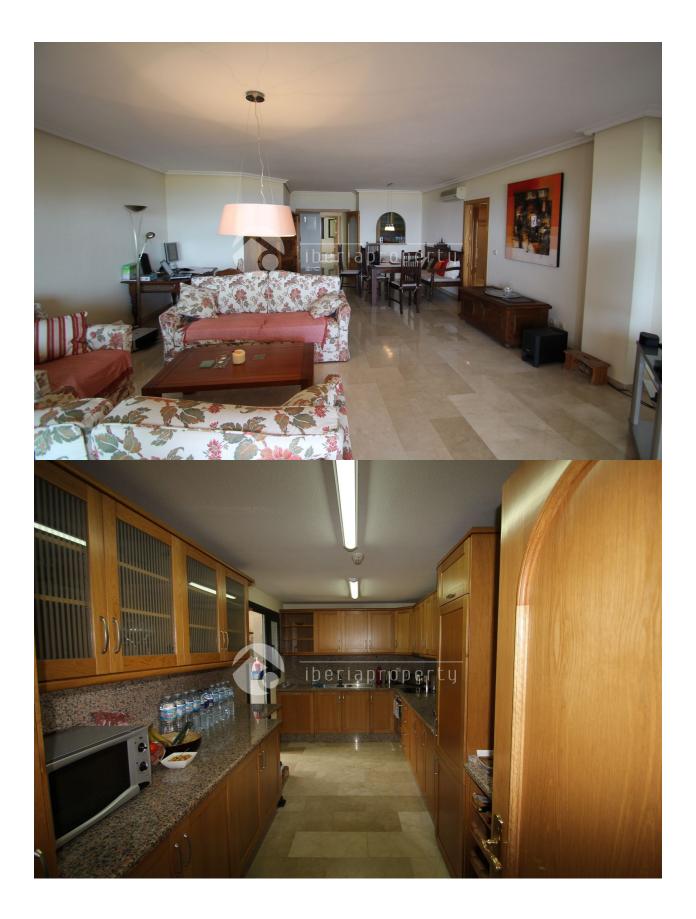

### **KITCHEN**

- Closed kitchen
- Equipped kitchen
- Granite countertop

#### MAIN LIVING AREA

• Bathroom en-suite