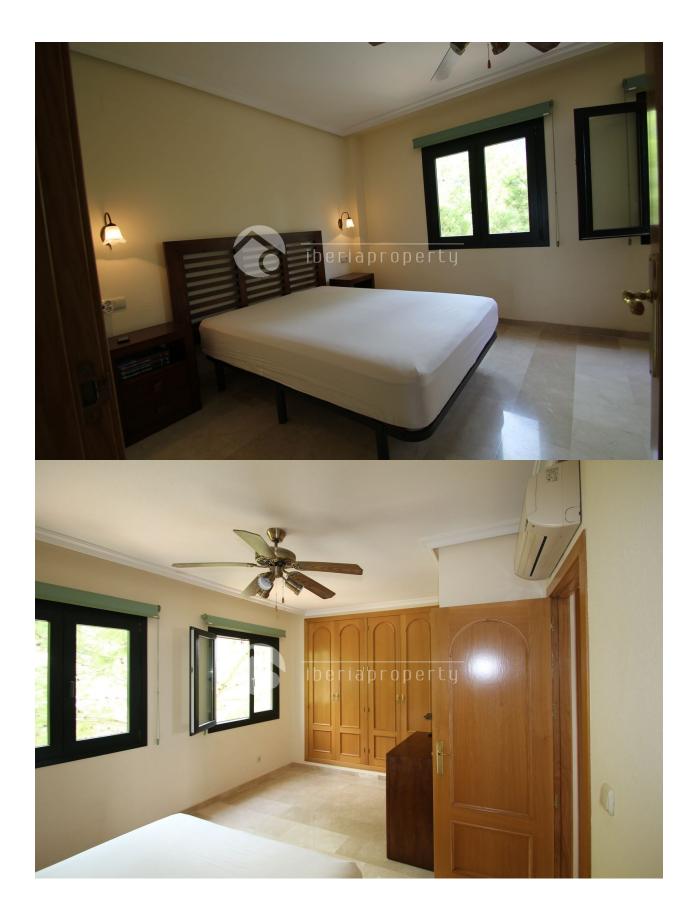

#### MAIN LIVING AREA

• Bathroom en-suite

#### **EXTRA**

- Built in wardrobes
- Reinforced door
- Double glazed windows
- Door bell with camera
- Satellite TV
- Security guard
- Lift
- Internet
- Concierge

**DISTANCE TO :** 

- Beach : 5 Km
- Airport: 70 Km
- Town center : 6 Km