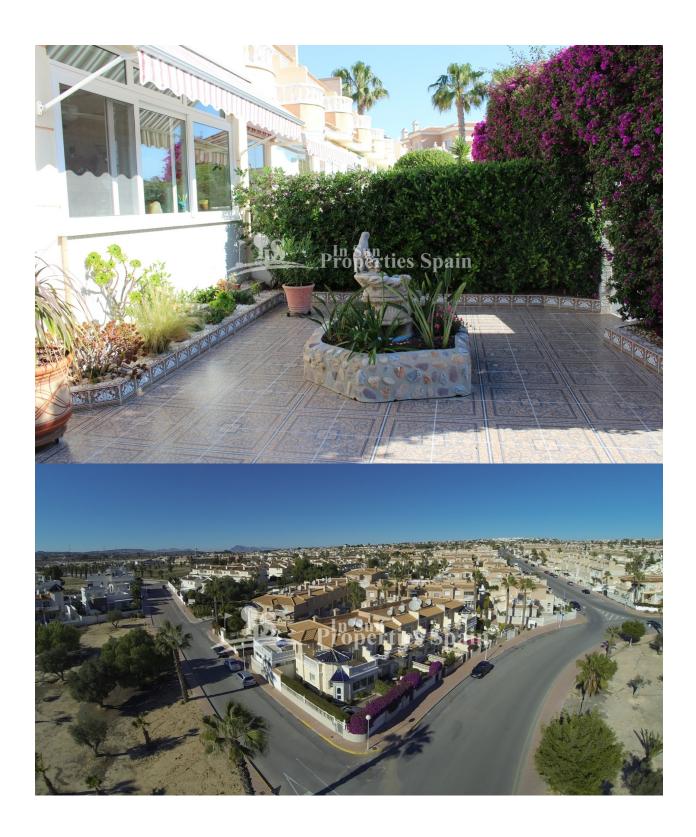

## **DESCRIPTION**

Immaculate and spacious 2/3 DOUBLE BEDROOM, 2 BATHROOM, FORTUNA ESPECIAL located in Urb DONA PEPA – CIUDAD QUESADA. East/South/West facing; the property occupies a corner plot and is split over two levels. An enclosed front terrace with door to the lounge/diner, an American style kitchen with utility room, shower room and a dining room (originally bedroom 3 and could easily be converted back). Upstairs there is a family bathroom, two double bedrooms with built in wardrobes and a large sun terrace. The property benefits from PRIVATE PARKING, GARAGE and access to the Community POOL. Doña Pepa is a modern urbanisation belonging to Ciudad Quesada and has all the amenities which include supermarkets, bars, hotel and shops as well as a bank. Ciudad Quesada town centre is a ten minute walk from Doña Pepa. In Ciudad Quesada itself you will find international supermarkets, restaurants, banks, a medical centre as well as a water park. The property is ideally located if you are a golf enthusiast, with La Marquesqa Golf Club just a five minute drive away. The nearest beaches are at Guardamar/Campomar and La Mata ten minutes drive away, all making this your perfect home in the sun! Nearest Airports: San Javier (Murcia) - Approx 30 minute drive Alicante Airport - Approx 30 minute drive