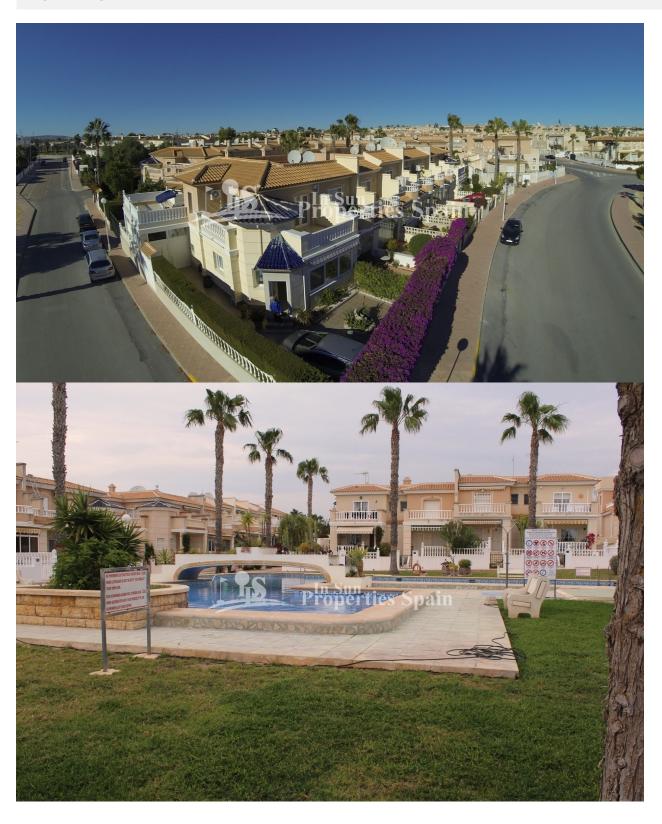

## **DESCRIPTION**

Immaculate and spacious 2/3 DOUBLE BEDROOM, 2 BATHROOM, FORTUNA ESPECIAL located in Urb DONA PEPA – CIUDAD QUESADA. East/South/West facing; the property occupies a corner plot and is split over two levels. An enclosed front terrace with door to the lounge/diner, an American style kitchen with utility room, shower room and a dining room (originally bedroom 3 and could easily be converted back). Upstairs there is a family bathroom, two double bedrooms with built in wardrobes and a large sun terrace. The property benefits from PRIVATE PARKING, GARAGE and access to the Community POOL. Doña Pepa is a modern urbanisation belonging to Ciudad Quesada and has all the amenities which include supermarkets, bars, hotel and shops as well as a bank. Ciudad Quesada town centre is a ten minute walk from Doña Pepa. In Ciudad Quesada itself you will find international supermarkets, restaurants, banks, a medical centre as well as a water park. The property is ideally located if you are a golf enthusiast, with La Marquesqa Golf Club just a five minute drive away. The nearest beaches are at Guardamar/Campomar and La Mata ten minutes drive away, all making this your perfect home in the sun! Nearest Airports: San Javier (Murcia) - Approx 30 minute drive Alicante Airport - Approx 30 minute drive