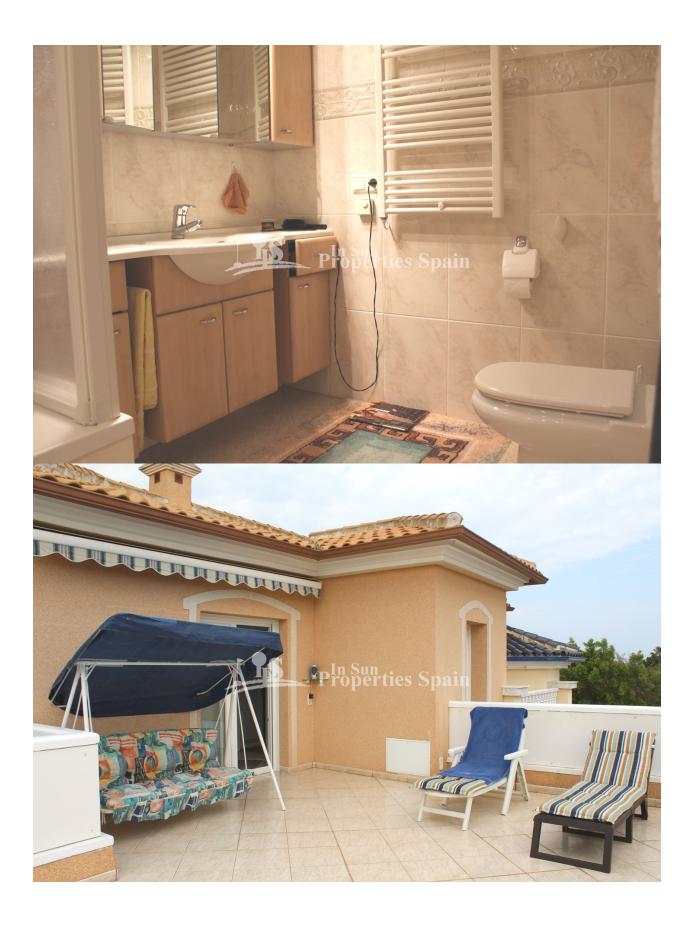

## **DESCRIPTION**

Immaculate and spacious 2/3 DOUBLE BEDROOM, 2 BATHROOM, FORTUNA ESPECIAL located in Urb DONA PEPA – CIUDAD QUESADA. East/South/West facing; the property occupies a corner plot and is split over two levels. An enclosed front terrace with door to the lounge/diner, an American style kitchen with utility room, shower room and a dining room (originally bedroom 3 and could easily be converted back). Upstairs there is a family bathroom, two double bedrooms with built in wardrobes and a large sun terrace. The property benefits from PRIVATE PARKING, GARAGE and access to the Community POOL. Doña Pepa is a modern urbanisation belonging to Ciudad Quesada and has all the amenities which include supermarkets, bars, hotel and shops as well as a bank. Ciudad Quesada town centre is a ten minute walk from Doña Pepa. In Ciudad Quesada itself you will find international supermarkets, restaurants, banks, a medical centre as well as a water park. The property is ideally located if you are a golf enthusiast, with La Marquesqa Golf Club just a five minute drive away. The nearest beaches are at Guardamar/Campomar and La Mata ten minutes drive away, all making this your perfect home in the sun! Nearest Airports: San Javier (Murcia) - Approx 30 minute drive Alicante Airport - Approx 30 minute drive

| STYLE            | VIEWS                                                                                                                                                     | AIRCONDITIONING                                                                       | DISTANCE TO:                                                                                                                                                       |
|------------------|-----------------------------------------------------------------------------------------------------------------------------------------------------------|---------------------------------------------------------------------------------------|--------------------------------------------------------------------------------------------------------------------------------------------------------------------|
| Mediterranean    | Panoramic views                                                                                                                                           | • Livingroom                                                                          | Beach : 6 Km                                                                                                                                                       |
|                  |                                                                                                                                                           |                                                                                       | Airport: 50 Km                                                                                                                                                     |
|                  |                                                                                                                                                           |                                                                                       | Town center : 1 Km                                                                                                                                                 |
| ORIENTATION      | FURNITURE                                                                                                                                                 | PARKING                                                                               | TAX                                                                                                                                                                |
| South west       | • Furnished                                                                                                                                               | Garage no Cars : 1                                                                    | Community : 758 €                                                                                                                                                  |
|                  |                                                                                                                                                           | Parking no Cars: 2                                                                    | I.B.I : 266 €                                                                                                                                                      |
| MAIN LIVING AREA | FLOARING                                                                                                                                                  | KITCHEN                                                                               | GARDEN AND                                                                                                                                                         |
| Storage          | <ul><li> Tile floors</li><li> Stone floors</li></ul>                                                                                                      | <ul><li> Open kitchen</li><li> Equipped kitchen</li><li> Granite countertop</li></ul> | <ul> <li>Covered terrace</li> <li>Open terrace</li> <li>Automatic watering system</li> <li>Stone walls</li> <li>Private garden</li> <li>Communal Garden</li> </ul> |
| HEATING          | EXTRA                                                                                                                                                     |                                                                                       |                                                                                                                                                                    |
| Radiators        | <ul> <li>Built in wardrobes</li> <li>Alarm</li> <li>Reinforced door</li> <li>Double glazed windows</li> <li>Satellite TV</li> <li>Storage room</li> </ul> |                                                                                       |                                                                                                                                                                    |