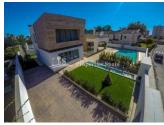

REF: # 4442 ()

| INFO           |           |
|----------------|-----------|
| PRICE:         | 960.000 € |
| PROPERTY TYPE: | Villa     |
| LOCATION:      | ()        |
| BEDROOMS:      | 4         |
| Bathrooms:     | 4         |
| Build:         | 380 (m2)  |
| Plot:          | 700 (m2)  |
| Terrace:       | -         |
| Year:          | -         |
| Floor:         | -         |
| Old price      | -         |

## **DESCRIPTION**

Occupying a FABULOUS 700m2 plot, this brand NEW 380m2 exquisite SOUTH facing VILLA is located just 500m from the BEACHES AND HARBOUR at CAMPOAMOR. Boasting 4 generous bedrooms, 4 bathrooms, private solarium and private swimming pool. Elegance, privacy and sophistication combine to create a truly magnificent home enveloped in light and comfort. The extensive use of glass creates a calming vista out to the pool. Air-conditioning by aerotermia, pre-installation of heating floor and White-goods included. Furniture package (optional +25.000€) Well positioned retaining the value of peaceful living whilst being conveniently close to all amenities and Championship Golf. Campoamor is a popular SEASIDE RESORT on the border of the Costa Blanca and Costa Calida. Blessed with over 320 days of sunshine per year and breathtaking blue flag beaches with a good range of facilities, just 15 minutes from Murcia Airport and 35 minutes from Alicante Airport, this VILLA and location create the ultimate retreat.

## **GARDEN AND TERRACES**

- Covered terrace
- Open terrace
- Landscaped
- Stone walls
- Private garden