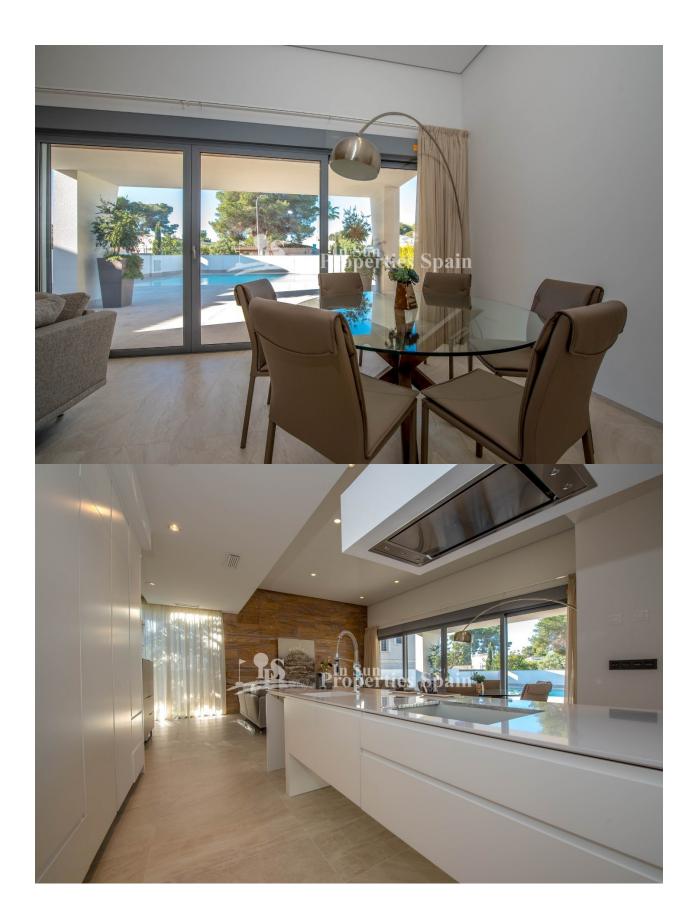

## **DESCRIPTION**

Occupying a FABULOUS 700m2 plot, this brand NEW 380m2 exquisite SOUTH facing VILLA is located just 500m from the BEACHES AND HARBOUR at CAMPOAMOR. Boasting 4 generous bedrooms, 4 bathrooms, private solarium and private swimming pool. Elegance, privacy and sophistication combine to create a truly magnificent home enveloped in light and comfort. The extensive use of glass creates a calming vista out to the pool. Air-conditioning by aerotermia, pre-installation of heating floor and White-goods included. Furniture package (optional +25.000€) Well positioned retaining the value of peaceful living whilst being conveniently close to all amenities and Championship Golf. Campoamor is a popular SEASIDE RESORT on the border of the Costa Blanca and Costa Calida. Blessed with over 320 days of sunshine per year and breathtaking blue flag beaches with a good range of facilities, just 15 minutes from Murcia Airport and 35 minutes from Alicante Airport, this VILLA and location create the ultimate retreat.

## **MAIN LIVING AREA**

## **KITCHEN**

South

• Open kitchen

**ORIENTATION** 

- Equipped kitchen
- Granite countertop