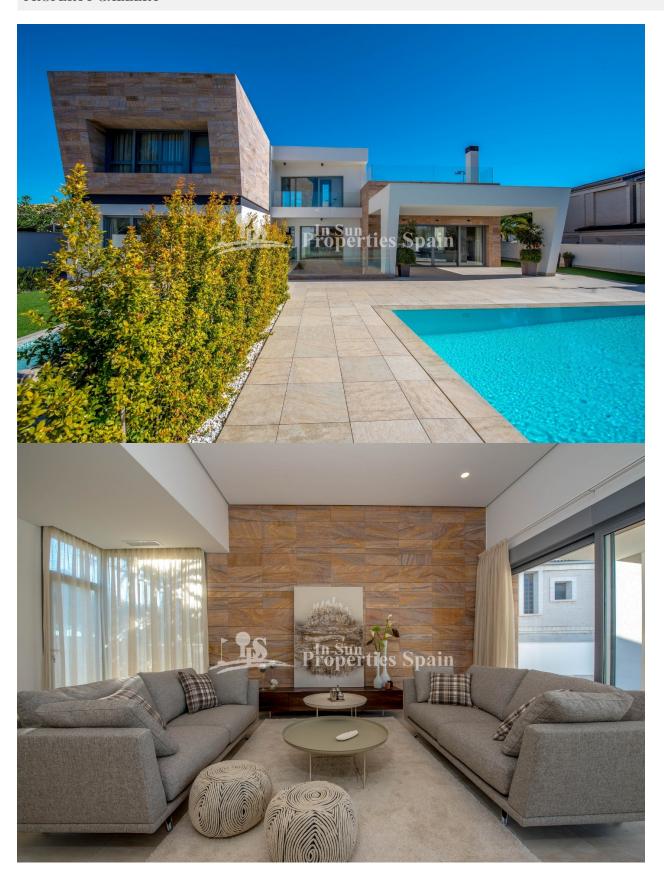

## **DESCRIPTION**

Occupying a FABULOUS 700m2 plot, this brand NEW 380m2 exquisite SOUTH facing VILLA is located just 500m from the BEACHES AND HARBOUR at CAMPOAMOR. Boasting 4 generous bedrooms, 4 bathrooms, private solarium and private swimming pool. Elegance, privacy and sophistication combine to create a truly magnificent home enveloped in light and comfort. The extensive use of glass creates a calming vista out to the pool. Air-conditioning by aerotermia, pre-installation of heating floor and White-goods included. Furniture package (optional +25.000€) Well positioned retaining the value of peaceful living whilst being conveniently close to all amenities and Championship Golf. Campoamor is a popular SEASIDE RESORT on the border of the Costa Blanca and Costa Calida. Blessed with over 320 days of sunshine per year and breathtaking blue flag beaches with a good range of facilities, just 15 minutes from Murcia Airport and 35 minutes from Alicante Airport, this VILLA and location create the ultimate retreat.

## **GARDEN AND TERRACES**

- Covered terrace
- Open terrace
- Landscaped
- Stone walls
- Private garden