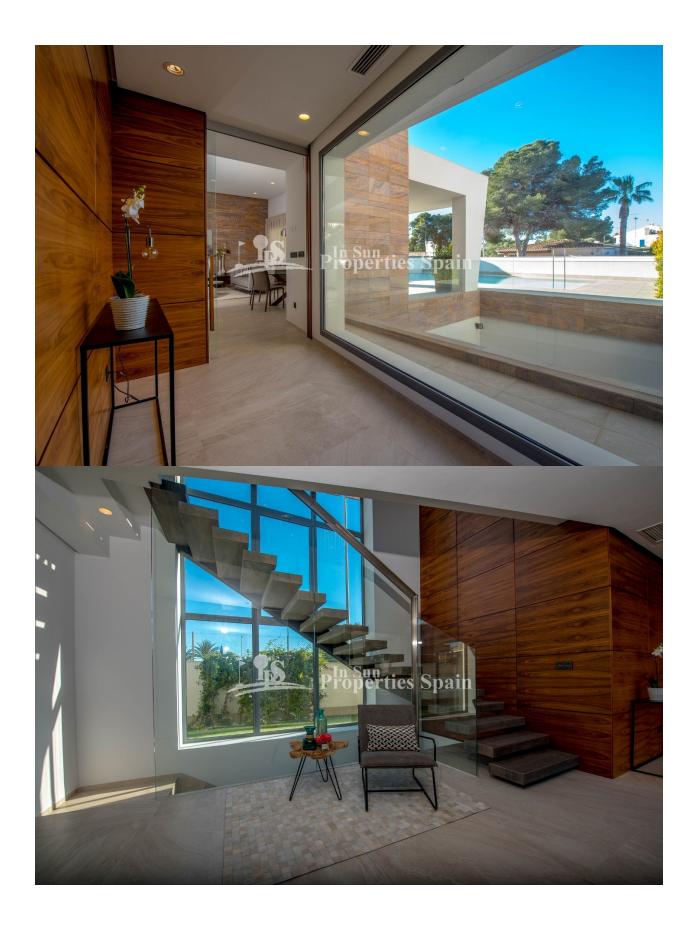

## **DESCRIPTION**

Occupying a FABULOUS 700m2 plot, this brand NEW 380m2 exquisite SOUTH facing VILLA is located just 500m from the BEACHES AND HARBOUR at CAMPOAMOR. Boasting 4 generous bedrooms, 4 bathrooms, private solarium and private swimming pool. Elegance, privacy and sophistication combine to create a truly magnificent home enveloped in light and comfort. The extensive use of glass creates a calming vista out to the pool. Air-conditioning by aerotermia, pre-installation of heating floor and White-goods included. Furniture package (optional +25.000€) Well positioned retaining the value of peaceful living whilst being conveniently close to all amenities and Championship Golf. Campoamor is a popular SEASIDE RESORT on the border of the Costa Blanca and Costa Calida. Blessed with over 320 days of sunshine per year and breathtaking blue flag beaches with a good range of facilities, just 15 minutes from Murcia Airport and 35 minutes from Alicante Airport, this VILLA and location create the ultimate retreat.

## **MAIN LIVING AREA**