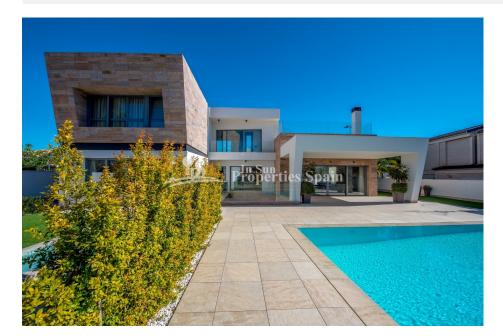

REF: # 4442 ()

| INFO           |           |
|----------------|-----------|
| PRICE:         | 960.000 € |
| PROPERTY TYPE: | Villa     |
| LOCATION:      | ()        |
| BEDROOMS:      | 4         |
| Bathrooms:     | 4         |
| Build:         | 380 (m2)  |
| Plot:          | 700 (m2)  |
| Terrace:       | -         |
| Year:          | -         |
| Floor:         | -         |
| Old price      | -         |

## **DESCRIPTION**

Occupying a FABULOUS 700m2 plot, this brand NEW 380m2 exquisite SOUTH facing VILLA is located just 500m from the BEACHES AND HARBOUR at CAMPOAMOR. Boasting 4 generous bedrooms, 4 bathrooms, private solarium and private swimming pool. Elegance, privacy and sophistication combine to create a truly magnificent home enveloped in light and comfort. The extensive use of glass creates a calming vista out to the pool. Air-conditioning by aerotermia, pre-installation of heating floor and White-goods included. Furniture package (optional +25.000€) Well positioned retaining the value of peaceful living whilst being conveniently close to all amenities and Championship Golf. Campoamor is a popular SEASIDE RESORT on the border of the Costa Blanca and Costa Calida. Blessed with over 320 days of sunshine per year and breathtaking blue flag beaches with a good range of facilities, just 15 minutes from Murcia Airport and 35 minutes from Alicante Airport, this VILLA and location create the ultimate retreat.