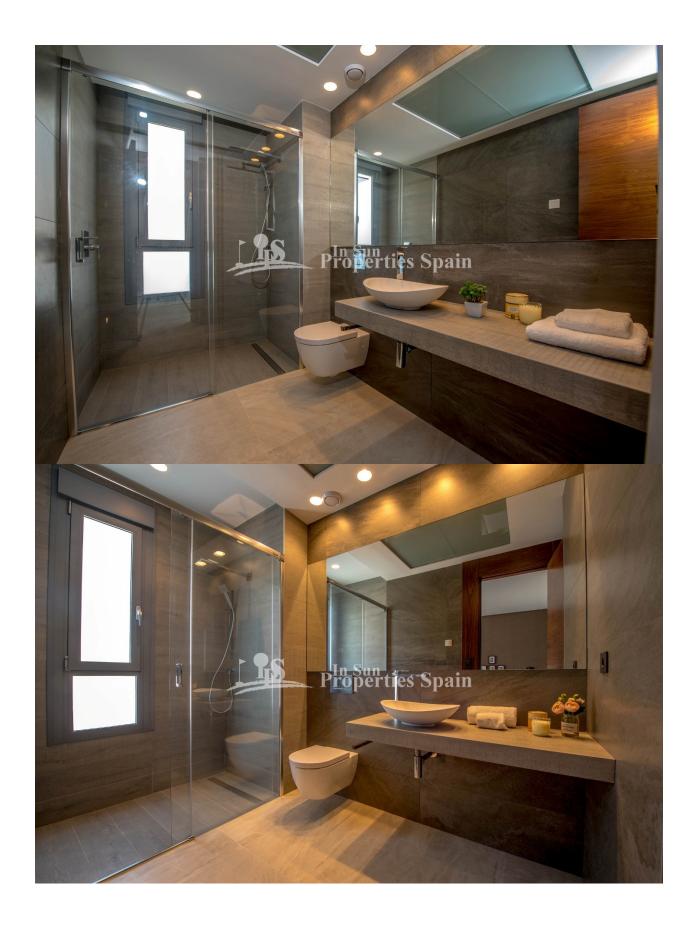

REF: # 4442 ()

| INFO           |           |
|----------------|-----------|
| PRICE:         | 960.000 € |
| PROPERTY TYPE: | Villa     |
| LOCATION:      | ()        |
| BEDROOMS:      | 4         |
| Bathrooms:     | 4         |
| Build:         | 380 (m2)  |
| Plot:          | 700 (m2)  |
| Terrace:       | -         |
| Year:          | -         |
| Floor:         | -         |
| Old price      | -         |

## **DESCRIPTION**

Occupying a FABULOUS 700m2 plot, this brand NEW 380m2 exquisite SOUTH facing VILLA is located just 500m from the BEACHES AND HARBOUR at CAMPOAMOR. Boasting 4 generous bedrooms, 4 bathrooms, private solarium and private swimming pool. Elegance, privacy and sophistication combine to create a truly magnificent home enveloped in light and comfort. The extensive use of glass creates a calming vista out to the pool. Air-conditioning by aerotermia, pre-installation of heating floor and White-goods included. Furniture package (optional +25.000€) Well positioned retaining the value of peaceful living whilst being conveniently close to all amenities and Championship Golf. Campoamor is a popular SEASIDE RESORT on the border of the Costa Blanca and Costa Calida. Blessed with over 320 days of sunshine per year and breathtaking blue flag beaches with a good range of facilities, just 15 minutes from Murcia Airport and 35 minutes from Alicante Airport, this VILLA and location create the ultimate retreat.