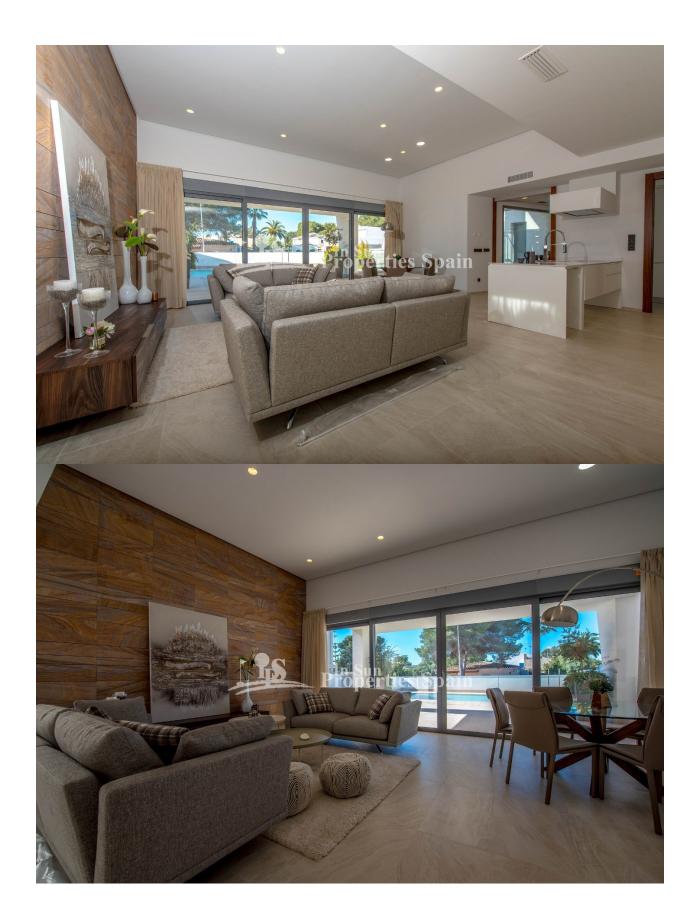

## **DESCRIPTION**

Occupying a FABULOUS 700m2 plot, this brand NEW 380m2 exquisite SOUTH facing VILLA is located just 500m from the BEACHES AND HARBOUR at CAMPOAMOR. Boasting 4 generous bedrooms, 4 bathrooms, private solarium and private swimming pool. Elegance, privacy and sophistication combine to create a truly magnificent home enveloped in light and comfort. The extensive use of glass creates a calming vista out to the pool. Air-conditioning by aerotermia, pre-installation of heating floor and White-goods included. Furniture package (optional +25.000€) Well positioned retaining the value of peaceful living whilst being conveniently close to all amenities and Championship Golf. Campoamor is a popular SEASIDE RESORT on the border of the Costa Blanca and Costa Calida. Blessed with over 320 days of sunshine per year and breathtaking blue flag beaches with a good range of facilities, just 15 minutes from Murcia Airport and 35 minutes from Alicante Airport, this VILLA and location create the ultimate retreat.

## **MAIN LIVING AREA**

## **KITCHEN**

South

• Open kitchen

**ORIENTATION** 

- Equipped kitchen
- Granite countertop