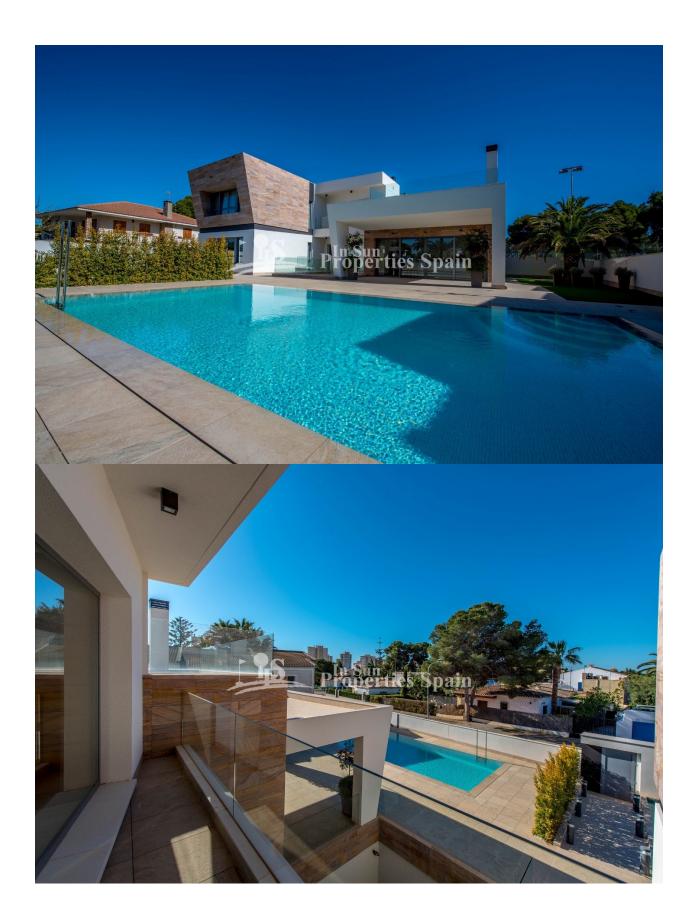

## **DESCRIPTION**

Occupying a FABULOUS 700m2 plot, this brand NEW 380m2 exquisite SOUTH facing VILLA is located just 500m from the BEACHES AND HARBOUR at CAMPOAMOR. Boasting 4 generous bedrooms, 4 bathrooms, private solarium and private swimming pool. Elegance, privacy and sophistication combine to create a truly magnificent home enveloped in light and comfort. The extensive use of glass creates a calming vista out to the pool. Air-conditioning by aerotermia, pre-installation of heating floor and White-goods included. Furniture package (optional +25.000€) Well positioned retaining the value of peaceful living whilst being conveniently close to all amenities and Championship Golf. Campoamor is a popular SEASIDE RESORT on the border of the Costa Blanca and Costa Calida. Blessed with over 320 days of sunshine per year and breathtaking blue flag beaches with a good range of facilities, just 15 minutes from Murcia Airport and 35 minutes from Alicante Airport, this VILLA and location create the ultimate retreat.

## **GARDEN AND TERRACES**

- Covered terrace
- Open terrace
- Landscaped
- Stone walls
- Private garden