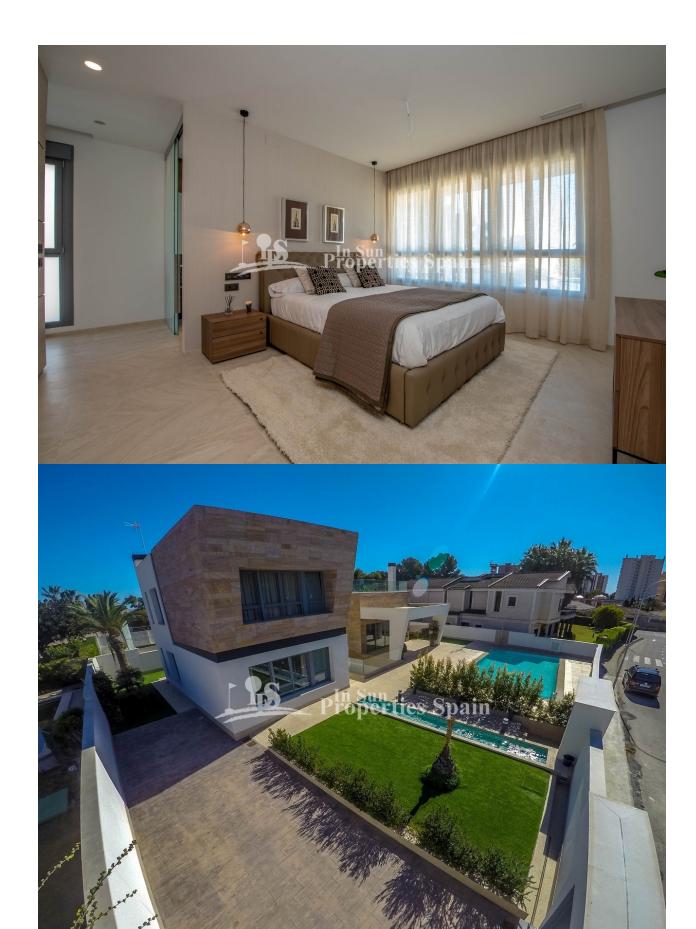

## **DESCRIPTION**

Occupying a FABULOUS 700m2 plot, this brand NEW 380m2 exquisite SOUTH facing VILLA is located just 500m from the BEACHES AND HARBOUR at CAMPOAMOR. Boasting 4 generous bedrooms, 4 bathrooms, private solarium and private swimming pool. Elegance, privacy and sophistication combine to create a truly magnificent home enveloped in light and comfort. The extensive use of glass creates a calming vista out to the pool. Air-conditioning by aerotermia, pre-installation of heating floor and White-goods included. Furniture package (optional +25.000€) Well positioned retaining the value of peaceful living whilst being conveniently close to all amenities and Championship Golf. Campoamor is a popular SEASIDE RESORT on the border of the Costa Blanca and Costa Calida. Blessed with over 320 days of sunshine per year and breathtaking blue flag beaches with a good range of facilities, just 15 minutes from Murcia Airport and 35 minutes from Alicante Airport, this VILLA and location create the ultimate retreat.