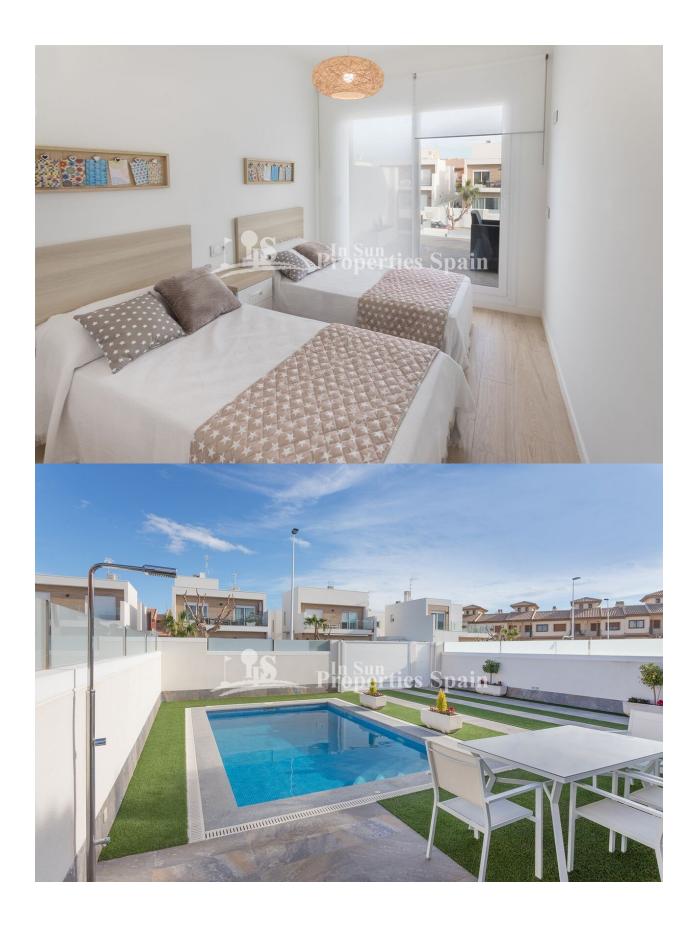

#### DESCRIPTION

"KEY READY "These STUNNING SOUTH FACING detached 114m2 villas offer 3 spacious bedrooms and private swimming pool within a 183m2 plot. They are located in SAN PEDRO DEL PINATAR. On the ground floor you find a bright open kitchen and living room with access to the lovely private garden. There is also a bedroom and a bathroom. On the first floor there are further 2 bedrooms and a bathroom, the master bedroom with dresser. From both bedrooms you have access to a nice terrace of 18m2. You also have the option to add a roof terrace. When buying off plan you get the possibility to customize the property to meet the needs of you and your family. The price includes automatic blinds in the large windows and shower screens and mirrors in bathrooms. The 108m2 garden is finished with artificial grass. San Pedro del Pinatar is a typical Spanish town in the northern part of Costa Cálida in the Murcia Region and bordering with the province of Alicante. Situated between the Mar Menor and the Mediterranean Sea, this small seaside town is famous for its fishing background, therapeutic mud baths, salt lakes and lovely beaches. You will find all amenities as supermarkets, shops and restaurants very near the villas. Also the lovely beaches and promenades in Lo Pagan are within a few minutes' drive. Delivery 1st Qtr of 2021 Price from 266.000€ to 345.000.-€ SHOW HOUSE 299.000.-€

#### GARDEN AND EXTRA TERRACES

- Covered terrace
   Rein
- Open terrace
- Landscaped
- Stone walls
- Private garden
- Built in wardrobes
- Reinforced door
- Double glazed windows

"Experience our experience - Because you deserve the best"