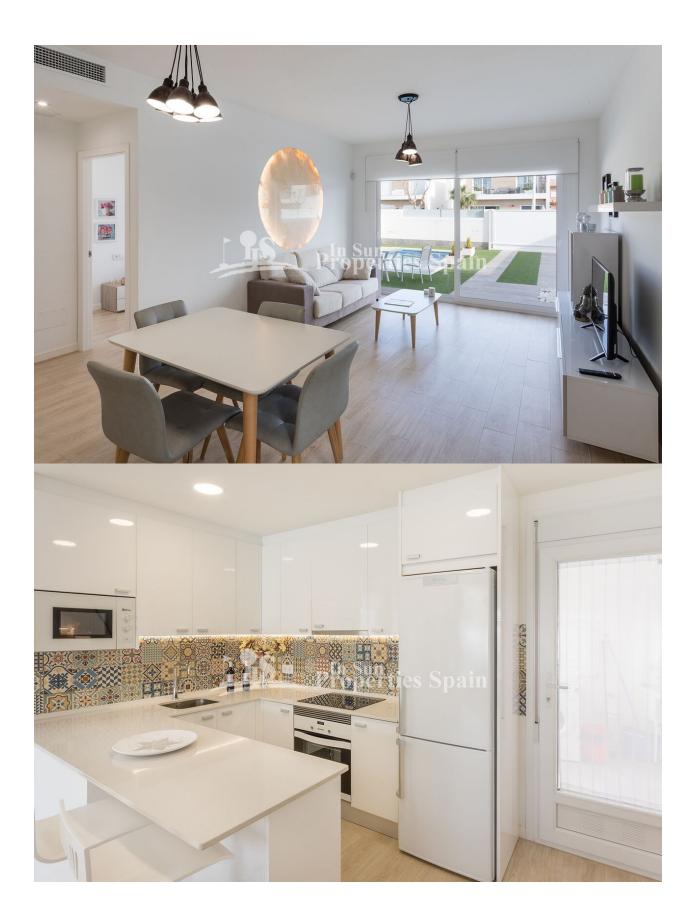

#### DESCRIPTION

"KEY READY "These STUNNING SOUTH FACING detached 114m2 villas offer 3 spacious bedrooms and private swimming pool within a 183m2 plot. They are located in SAN PEDRO DEL PINATAR. On the ground floor you find a bright open kitchen and living room with access to the lovely private garden. There is also a bedroom and a bathroom. On the first floor there are further 2 bedrooms and a bathroom, the master bedroom with dresser. From both bedrooms you have access to a nice terrace of 18m2. You also have the option to add a roof terrace. When buying off plan you get the possibility to customize the property to meet the needs of you and your family. The price includes automatic blinds in the large windows and shower screens and mirrors in bathrooms. The 108m2 garden is finished with artificial grass. San Pedro del Pinatar is a typical Spanish town in the northern part of Costa Cálida in the Murcia Region and bordering with the province of Alicante. Situated between the Mar Menor and the Mediterranean Sea, this small seaside town is famous for its fishing background, therapeutic mud baths, salt lakes and lovely beaches. You will find all amenities as supermarkets, shops and restaurants very near the villas. Also the lovely beaches and promenades in Lo Pagan are within a few minutes' drive. Delivery 1st Qtr of 2021 Price from 266.000€ to 345.000.-€ SHOW HOUSE 299.000.-€

### Equipped kitchen Granite countertop CARDEN AND EXTRA