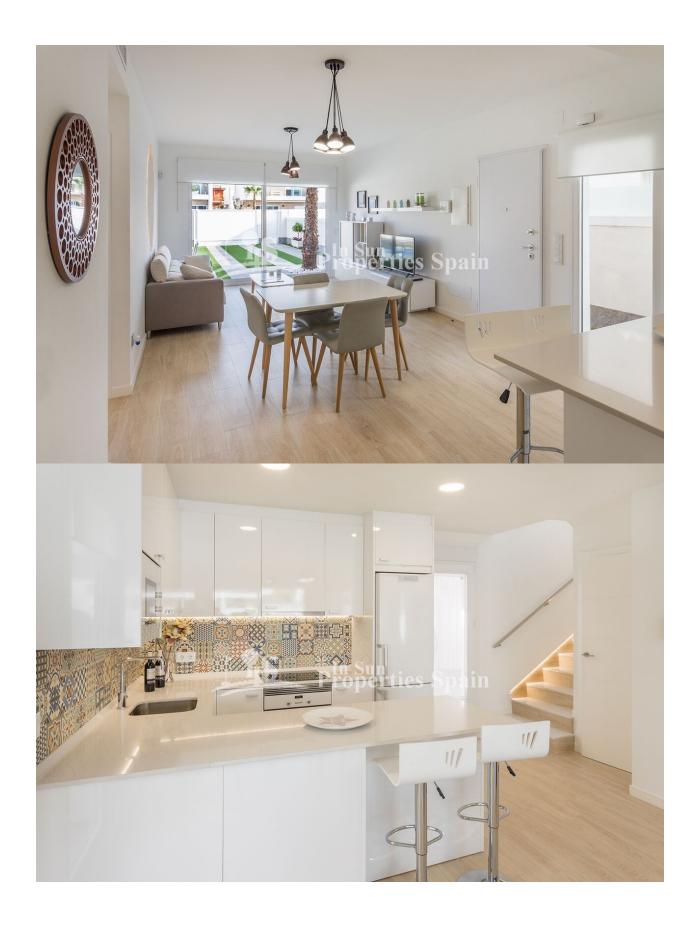

#### DESCRIPTION

"KEY READY "These STUNNING SOUTH FACING detached 114m2 villas offer 3 spacious bedrooms and private swimming pool within a 183m2 plot. They are located in SAN PEDRO DEL PINATAR. On the ground floor you find a bright open kitchen and living room with access to the lovely private garden. There is also a bedroom and a bathroom. On the first floor there are further 2 bedrooms and a bathroom, the master bedroom with dresser. From both bedrooms you have access to a nice terrace of 18m2. You also have the option to add a roof terrace. When buying off plan you get the possibility to customize the property to meet the needs of you and your family. The price includes automatic blinds in the large windows and shower screens and mirrors in bathrooms. The 108m2 garden is finished with artificial grass. San Pedro del Pinatar is a typical Spanish town in the northern part of Costa Cálida in the Murcia Region and bordering with the province of Alicante. Situated between the Mar Menor and the Mediterranean Sea, this small seaside town is famous for its fishing background, therapeutic mud baths, salt lakes and lovely beaches. You will find all amenities as supermarkets, shops and restaurants very near the villas. Also the lovely beaches and promenades in Lo Pagan are within a few minutes' drive. Delivery 1st Qtr of 2021 Price from 266.000€ to 345.000.-€ SHOW HOUSE 299.000.-€

### Equipped kitchen Granite countertop CARDEN AND EXTRA