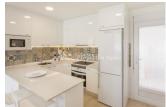

since 1999

REF: # 4461 ()



| INFO           |           |
|----------------|-----------|
| PRICE:         | 298.000 € |
| PROPERTY TYPE: | Villa     |
| LOCATION:      | ()        |
| BEDROOMS:      | 3         |
| Bathrooms:     | 2         |
| Build:         | 80 (m2)   |
| Plot:          | 183 (m2)  |
| Terrace:       | 73 (m2)   |
| Year:          |           |
| Floor:         | -         |
| Old price      | -         |









#### DESCRIPTION

"KEY READY "These STUNNING SOUTH FACING detached 114m2 villas offer 3 spacious bedrooms and private swimming pool within a 183m2 plot. They are located in SAN PEDRO DEL PINATAR. On the ground floor you find a bright open kitchen and living room with access to the lovely private garden. There is also a bedroom and a bathroom. On the first floor there are further 2 bedrooms and a bathroom, the master bedroom with dresser. From both bedrooms you have access to a nice terrace of 18m2. You also have the option to add a roof terrace. When buying off plan you get the possibility to customize the property to meet the needs of you and your family. The price includes automatic blinds in the large windows and shower screens and mirrors in bathrooms. The 108m2 garden is finished