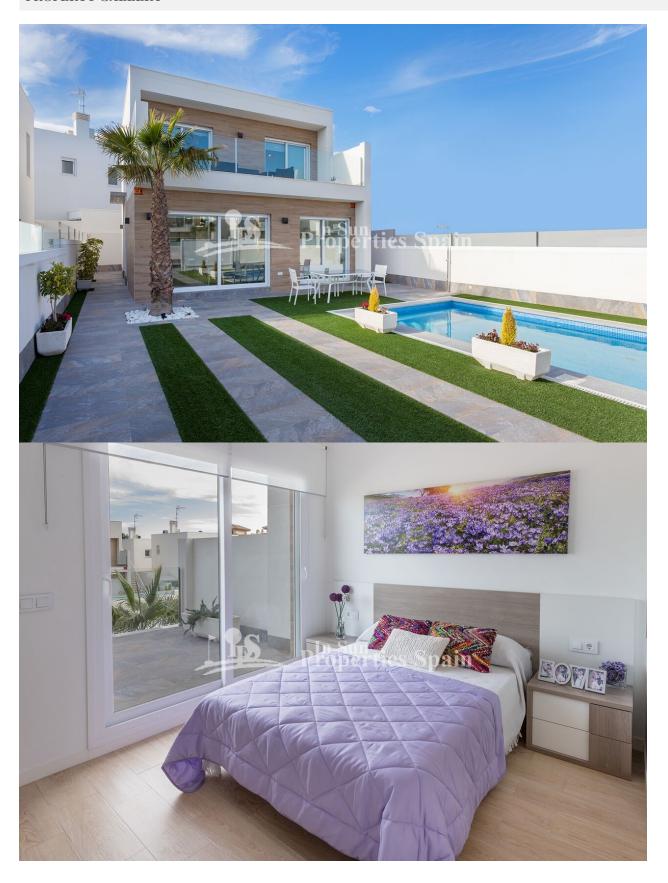

#### DESCRIPTION

"KEY READY "These STUNNING SOUTH FACING detached 114m2 villas offer 3 spacious bedrooms and private swimming pool within a 183m2 plot. They are located in SAN PEDRO DEL PINATAR. On the ground floor you find a bright open kitchen and living room with access to the lovely private garden. There is also a bedroom and a bathroom. On the first floor there are further 2 bedrooms and a bathroom, the master bedroom with dresser. From both bedrooms you have access to a nice terrace of 18m2. You also have the option to add a roof terrace. When buying off plan you get the possibility to customize the property to meet the needs of you and your family. The price includes automatic blinds in the large windows and shower screens and mirrors in bathrooms. The 108m2 garden is finished with artificial grass. San Pedro del Pinatar is a typical Spanish town in the northern part of Costa Cálida in the Murcia Region and bordering with the province of Alicante. Situated between the Mar Menor and the Mediterranean Sea, this small seaside town is famous for its fishing background, therapeutic mud baths, salt lakes and lovely beaches. You will find all amenities as supermarkets, shops and restaurants very near the villas. Also the lovely beaches and promenades in Lo Pagan are within a few minutes' drive. Delivery 1st Qtr of 2021 Price from 266.000€ to 345.000.-€ SHOW HOUSE 299.000.-€