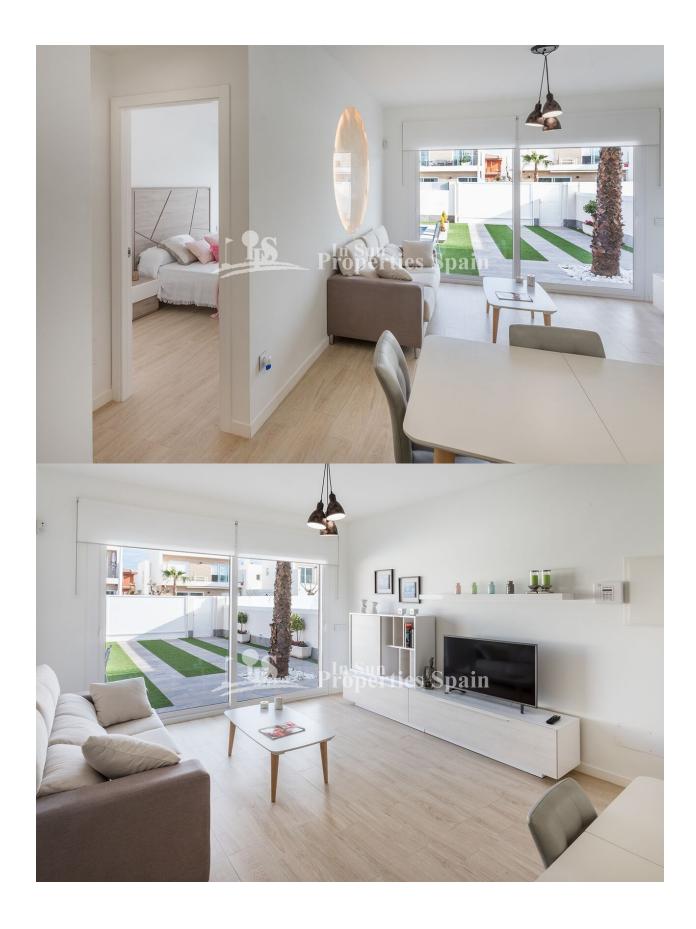

#### DESCRIPTION

"KEY READY "These STUNNING SOUTH FACING detached 114m2 villas offer 3 spacious bedrooms and private swimming pool within a 183m2 plot. They are located in SAN PEDRO DEL PINATAR. On the ground floor you find a bright open kitchen and living room with access to the lovely private garden. There is also a bedroom and a bathroom. On the first floor there are further 2 bedrooms and a bathroom, the master bedroom with dresser. From both bedrooms you have access to a nice terrace of 18m2. You also have the option to add a roof terrace. When buying off plan you get the possibility to customize the property to meet the needs of you and your family. The price includes automatic blinds in the large windows and shower screens and mirrors in bathrooms. The 108m2 garden is finished with artificial grass. San Pedro del Pinatar is a typical Spanish town in the northern part of Costa Cálida in the Murcia Region and bordering with the province of Alicante. Situated between the Mar Menor and the Mediterranean Sea, this small seaside town is famous for its fishing background, therapeutic mud baths, salt lakes and lovely beaches. You will find all amenities as supermarkets, shops and restaurants very near the villas. Also the lovely beaches and promenades in Lo Pagan are within a few minutes' drive. Delivery 1st Qtr of 2021 Price from 266.000€ to 345.000.-€ SHOW HOUSE 299.000.-€