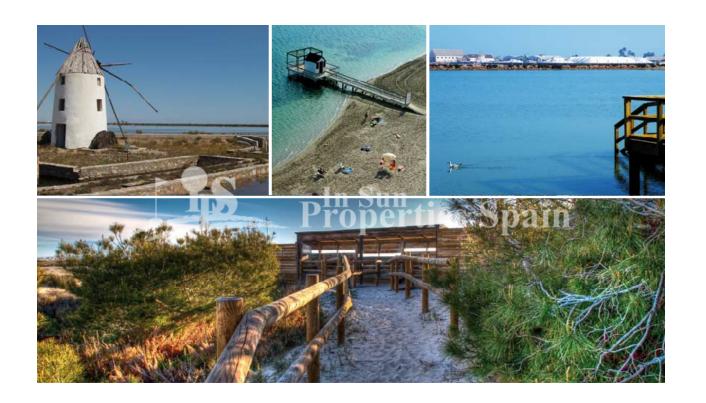

#### DESCRIPTION

"KEY READY "These STUNNING SOUTH FACING detached 114m2 villas offer 3 spacious bedrooms and private swimming pool within a 183m2 plot. They are located in SAN PEDRO DEL PINATAR. On the ground floor you find a bright open kitchen and living room with access to the lovely private garden. There is also a bedroom and a bathroom. On the first floor there are further 2 bedrooms and a bathroom, the master bedroom with dresser. From both bedrooms you have access to a nice terrace of 18m2. You also have the option to add a roof terrace. When buying off plan you get the possibility to customize the property to meet the needs of you and your family. The price includes automatic blinds in the large windows and shower screens and mirrors in bathrooms. The 108m2 garden is finished with artificial grass. San Pedro del Pinatar is a typical Spanish town in the northern part of Costa Cálida in the Murcia Region and bordering with the province of Alicante. Situated between the Mar Menor and the Mediterranean Sea, this small seaside town is famous for its fishing background, therapeutic mud baths, salt lakes and lovely beaches. You will find all amenities as supermarkets, shops and restaurants very near the villas. Also the lovely beaches and promenades in Lo Pagan are within a few minutes' drive. Delivery 1st Qtr of 2021 Price from 266.000€ to 345.000.-€ SHOW HOUSE 299.000.-€