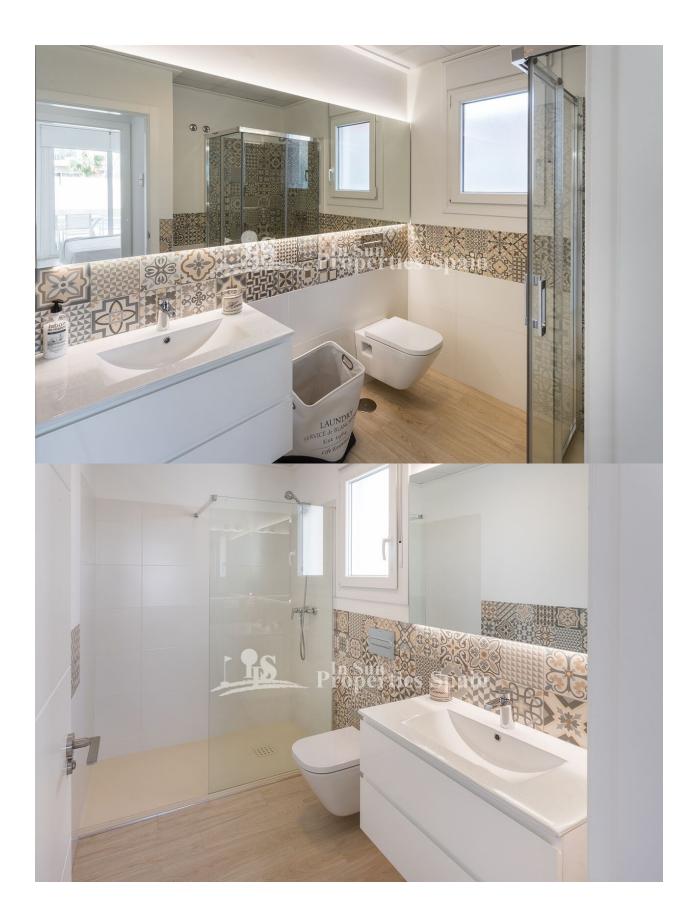

#### DESCRIPTION

"KEY READY "These STUNNING SOUTH FACING detached 114m2 villas offer 3 spacious bedrooms and private swimming pool within a 183m2 plot. They are located in SAN PEDRO DEL PINATAR. On the ground floor you find a bright open kitchen and living room with access to the lovely private garden. There is also a bedroom and a bathroom. On the first floor there are further 2 bedrooms and a bathroom, the master bedroom with dresser. From both bedrooms you have access to a nice terrace of 18m2. You also have the option to add a roof terrace. When buying off plan you get the possibility to customize the property to meet the needs of you and your family. The price includes automatic blinds in the large windows and shower screens and mirrors in bathrooms. The 108m2 garden is finished with artificial grass. San Pedro del Pinatar is a typical Spanish town in the northern part of Costa Cálida in the Murcia Region and bordering with the province of Alicante. Situated between the Mar Menor and the Mediterranean Sea, this small seaside town is famous for its fishing background, therapeutic mud baths, salt lakes and lovely beaches. You will find all amenities as supermarkets, shops and restaurants very near the villas. Also the lovely beaches and promenades in Lo Pagan are within a few minutes' drive. Delivery 1st Qtr of 2021 Price from 266.000€ to 345.000.-€ SHOW HOUSE 299.000.-€