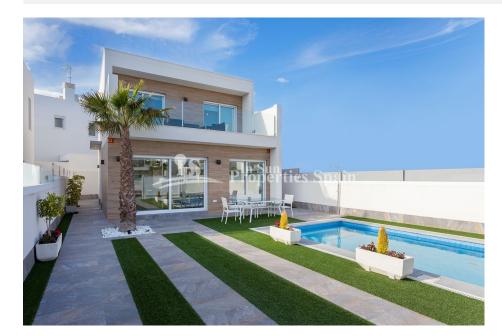

#### DESCRIPTION

"KEY READY "These STUNNING SOUTH FACING detached 114m2 villas offer 3 spacious bedrooms and private swimming pool within a 183m2 plot. They are located in SAN PEDRO DEL PINATAR. On the ground floor you find a bright open kitchen and living room with access to the lovely private garden. There is also a bedroom and a bathroom. On the first floor there are further 2 bedrooms and a bathroom, the master bedroom with dresser. From both bedrooms you have access to a nice terrace of 18m2. You also have the option to add a roof terrace. When buying off plan you get the possibility to customize the property to meet the needs of you and your family. The price includes automatic blinds in the large windows and shower screens and mirrors in bathrooms. The 108m2 garden is finished with artificial grass. San Pedro del Pinatar is a typical Spanish town in the northern part of Costa Cálida in the Murcia Region and bordering with the province of Alicante. Situated between the Mar Menor and the Mediterranean Sea, this small seaside town is famous for its fishing background, therapeutic mud baths, salt lakes and lovely beaches. You will find all amenities as supermarkets, shops and restaurants very near the villas. Also the lovely beaches and promenades in Lo Pagan are within a few minutes' drive. Delivery 1st Qtr of 2021 Price from 266.000€ to 345.000.-€ SHOW HOUSE 299.000.-€

#### GARDEN AND EXTRA TERRACES

- Covered terrace
   Rein
- Open terrace
- Landscaped
- Stone walls
- Private garden
- Built in wardrobes
- Reinforced door
- Double glazed windows

"Experience our experience - Because you deserve the best"