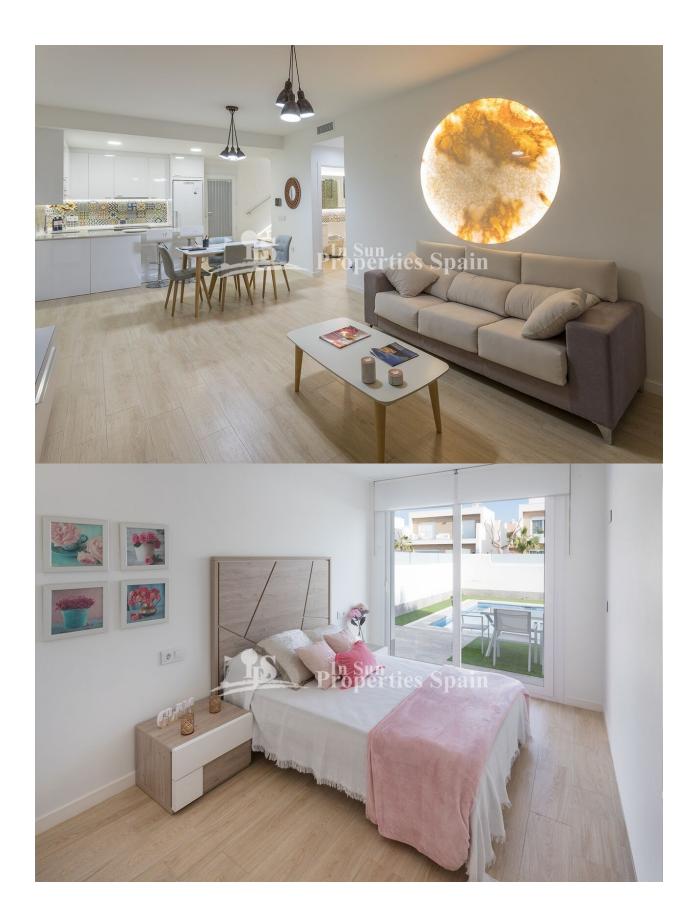

#### DESCRIPTION

"KEY READY "These STUNNING SOUTH FACING detached 114m2 villas offer 3 spacious bedrooms and private swimming pool within a 183m2 plot. They are located in SAN PEDRO DEL PINATAR. On the ground floor you find a bright open kitchen and living room with access to the lovely private garden. There is also a bedroom and a bathroom. On the first floor there are further 2 bedrooms and a bathroom, the master bedroom with dresser. From both bedrooms you have access to a nice terrace of 18m2. You also have the option to add a roof terrace. When buying off plan you get the possibility to customize the property to meet the needs of you and your family. The price includes automatic blinds in the large windows and shower screens and mirrors in bathrooms. The 108m2 garden is finished with artificial grass. San Pedro del Pinatar is a typical Spanish town in the northern part of Costa Cálida in the Murcia Region and bordering with the province of Alicante. Situated between the Mar Menor and the Mediterranean Sea, this small seaside town is famous for its fishing background, therapeutic mud baths, salt lakes and lovely beaches. You will find all amenities as supermarkets, shops and restaurants very near the villas. Also the lovely beaches and promenades in Lo Pagan are within a few minutes' drive. Delivery 1st Qtr of 2021 Price from 266.000€ to 345.000.-€ SHOW HOUSE 299.000.-€