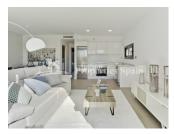

#### **DESCRIPTION**

New Villas on the Central Island at LO ROMERO GOLF, PILAR DE LA HORADADA. This is the last remaining Villa, WEST facing and it is a 3 bedroom 91m2 model with 2 bathrooms, open plan lounge / dining area, private garden and 76m2 rooftop solarium on a 191m2 plot with optional 6x3 swimming pool. These beautiful villas are distributed on one excellently laid out level, giving the rooms very spacious feel. Large master bedroom with ensuite bathroom, full side wall wardrobes with patio door leading onto the private garden – exterior steps take you to the generous rooftop solarium. Lo Romero Golf is a complex of more than 1.25 million square meters, which includes a golf course of 18 holes par 72, with clubhouse and driving range, sports and leisure area, hotel and shops. Its magnificent sea views, prime location, just 5 km from the beautiful beaches of Torre de la Horadada, and its design of wide streets surrounded by lush pine have made this golf resort one of the most popular in the area, since its opening in January 2008.