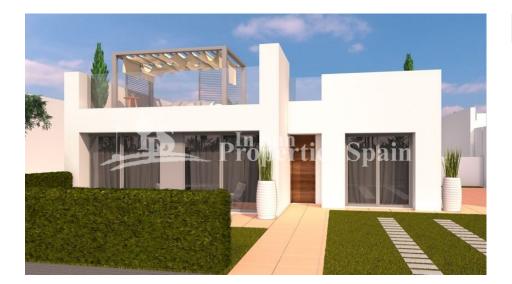

#### **DESCRIPTION**

New Villas on the Central Island at LO ROMERO GOLF, PILAR DE LA HORADADA. This is the last remaining Villa, WEST facing and it is a 3 bedroom 91m2 model with 2 bathrooms, open plan lounge / dining area, private garden and 76m2 rooftop solarium on a 191m2 plot with optional 6x3 swimming pool. These beautiful villas are distributed on one excellently laid out level, giving the rooms very spacious feel. Large master bedroom with ensuite bathroom, full side wall wardrobes with patio door leading onto the private garden – exterior steps take you to the generous rooftop solarium. Lo Romero Golf is a complex of more than 1.25 million square meters, which includes a golf course of 18 holes par 72, with clubhouse and driving range, sports and leisure area, hotel and shops. Its magnificent sea views, prime location, just 5 km from the beautiful beaches of Torre de la Horadada, and its design of wide streets surrounded by lush pine have made this golf resort one of the most popular in the area, since its opening in January 2008.