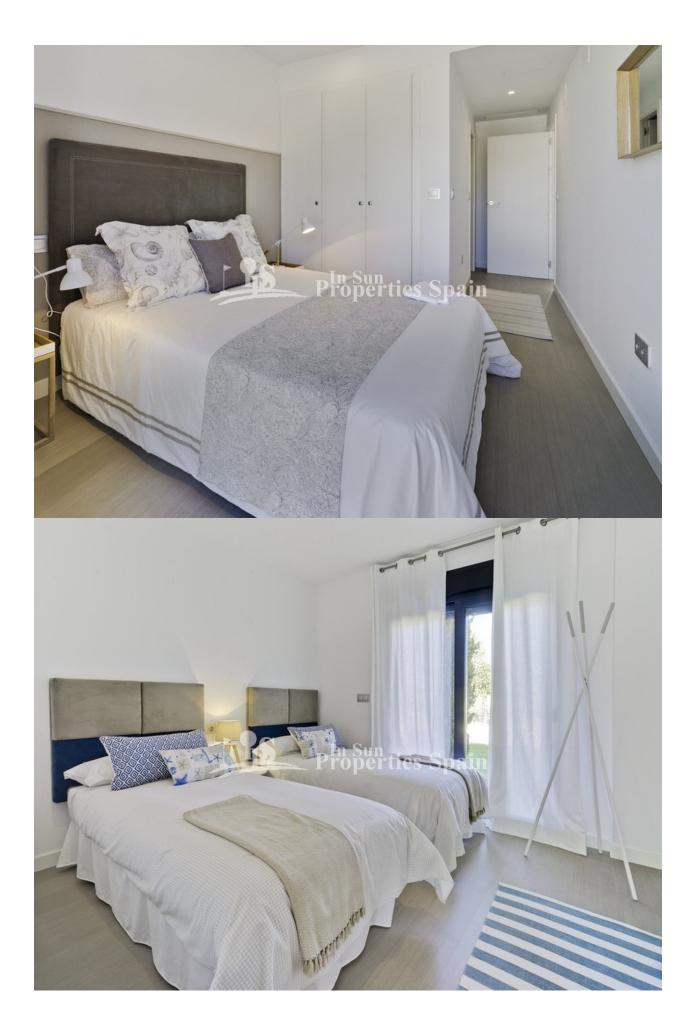

#### **DESCRIPTION**

New Villas on the Central Island at LO ROMERO GOLF, PILAR DE LA HORADADA. This is the last remaining Villa, WEST facing and it is a 3 bedroom 91m2 model with 2 bathrooms, open plan lounge / dining area, private garden and 76m2 rooftop solarium on a 191m2 plot with optional 6x3 swimming pool. These beautiful villas are distributed on one excellently laid out level, giving the rooms very spacious feel. Large master bedroom with ensuite bathroom, full side wall wardrobes with patio door leading onto the private garden – exterior steps take you to the generous rooftop solarium. Lo Romero Golf is a complex of more than 1.25 million square meters, which includes a golf course of 18 holes par 72, with clubhouse and driving range, sports and leisure area, hotel and shops. Its magnificent sea views, prime location, just 5 km from the beautiful beaches of Torre de la Horadada, and its design of wide streets surrounded by lush pine have made this golf resort one of the most popular in the area, since its opening in January 2008.