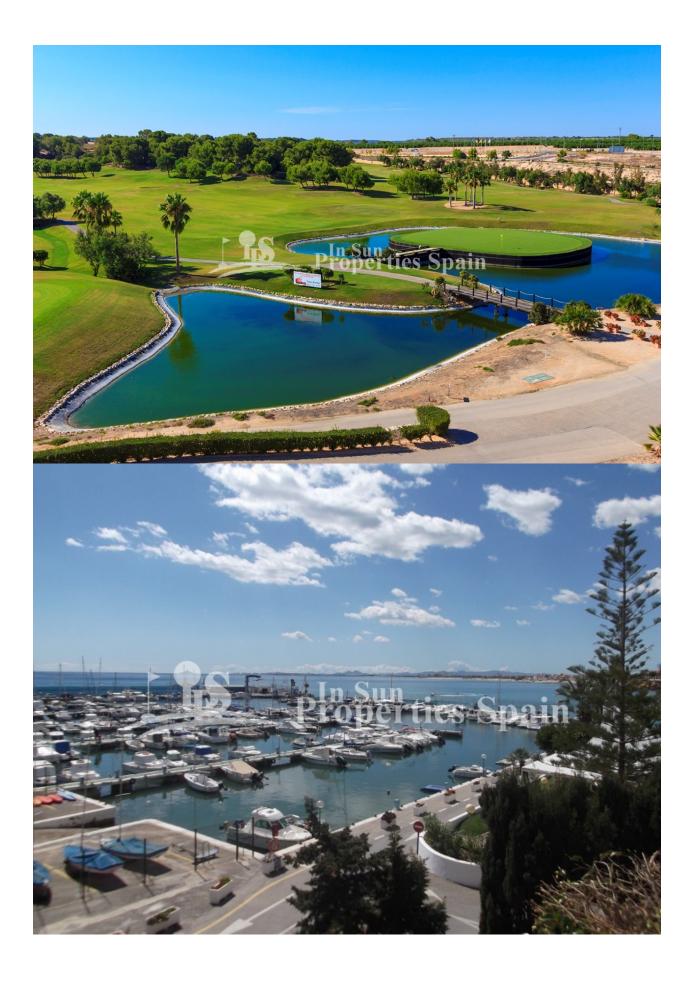

#### **DESCRIPTION**

New Villas on the Central Island at LO ROMERO GOLF, PILAR DE LA HORADADA. This is the last remaining Villa, WEST facing and it is a 3 bedroom 91m2 model with 2 bathrooms, open plan lounge / dining area, private garden and 76m2 rooftop solarium on a 191m2 plot with optional 6x3 swimming pool. These beautiful villas are distributed on one excellently laid out level, giving the rooms very spacious feel. Large master bedroom with ensuite bathroom, full side wall wardrobes with patio door leading onto the private garden – exterior steps take you to the generous rooftop solarium. Lo Romero Golf is a complex of more than 1.25 million square meters, which includes a golf course of 18 holes par 72, with clubhouse and driving range, sports and leisure area, hotel and shops. Its magnificent sea views, prime location, just 5 km from the beautiful beaches of Torre de la Horadada, and its design of wide streets surrounded by lush pine have made this golf resort one of the most popular in the area, since its opening in January 2008.