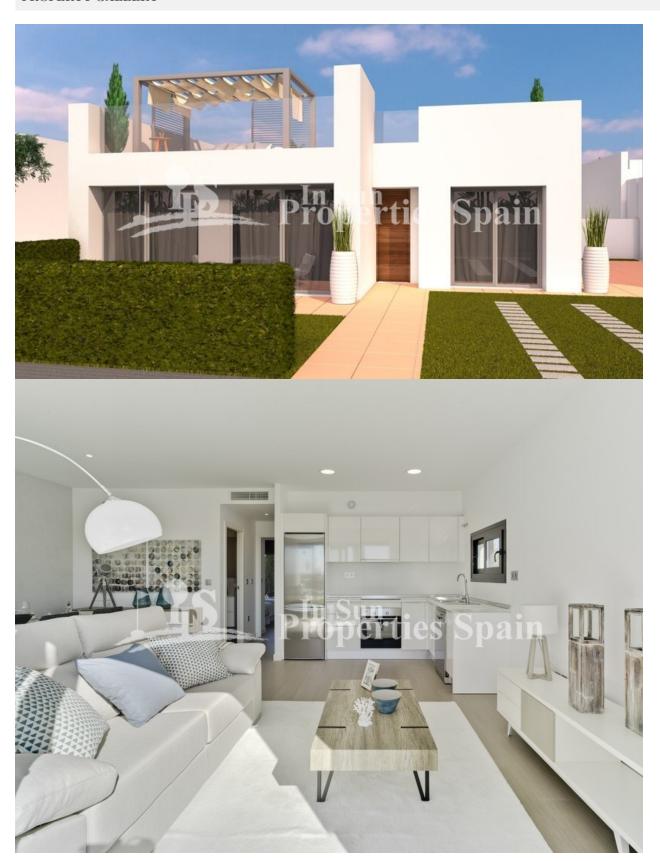

#### **DESCRIPTION**

New Villas on the Central Island at LO ROMERO GOLF, PILAR DE LA HORADADA. This is the last remaining Villa, WEST facing and it is a 3 bedroom 91m2 model with 2 bathrooms, open plan lounge / dining area, private garden and 76m2 rooftop solarium on a 191m2 plot with optional 6x3 swimming pool. These beautiful villas are distributed on one excellently laid out level, giving the rooms very spacious feel. Large master bedroom with ensuite bathroom, full side wall wardrobes with patio door leading onto the private garden – exterior steps take you to the generous rooftop solarium. Lo Romero Golf is a complex of more than 1.25 million square meters, which includes a golf course of 18 holes par 72, with clubhouse and driving range, sports and leisure area, hotel and shops. Its magnificent sea views, prime location, just 5 km from the beautiful beaches of Torre de la Horadada, and its design of wide streets surrounded by lush pine have made this golf resort one of the most popular in the area, since its opening in January 2008.