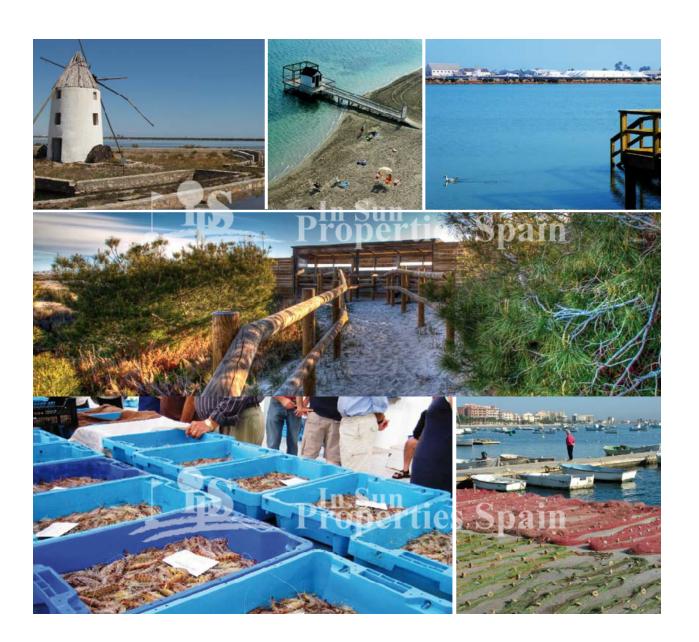

### DESCRIPTION

Tired of the gloomy winters back home, looking for some Winter sun? Look no further! With DELIVERY IN WINTER 2018 this NEW Residencial in SAN PEDRO DEL PINTAR offers just that! 16 Modern luxury apartments with communal swimming pool. 2 Bedroom, 2 Bathroom Ground floor and 1st Floor Properties. Ground Floor 64m2 with 33m2 Patio start at €137,950.Top floor 64m2 with 74m2 solarium from €162,950. Within walking distance to the stunning Mar Menor & Mediterranean beaches, close to all amenities, bars, restaurants and shops. A fantastic location and an amazing price. onveniently close to San Javier (Murcia) airport. The "Dos Mares" shopping centre is just on the doorstep, an excellent shopping area with supermarkets, restaurants, boutique shops and a cinema. The promenade of Santiago de la Ribera and Lo Pagan are a total delight throughout the day and evening, with countless restaurants to choose from, and some great little "tapas" bars just by the sea, or the ever popular marina. This area has a thalassotherapy spa and also offers a variety of sports activities, including seasonal water sports. With some particularly good golf courses very close by.