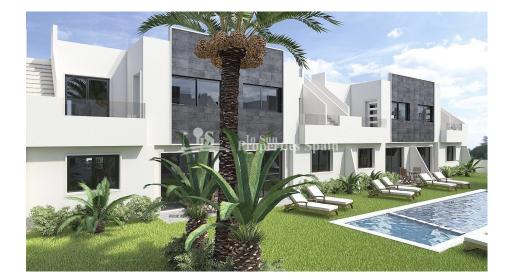

### DESCRIPTION

Tired of the gloomy winters back home, looking for some Winter sun? Look no further! With DELIVERY IN WINTER 2018 this NEW Residencial in SAN PEDRO DEL PINTAR offers just that! 16 Modern luxury apartments with communal swimming pool. 2 Bedroom, 2 Bathroom Ground floor and 1st Floor Properties. Ground Floor 64m2 with 33m2 Patio start at €137,950.Top floor 64m2 with 74m2 solarium from €162,950. Within walking distance to the stunning Mar Menor & Mediterranean beaches, close to all amenities, bars, restaurants and shops. A fantastic location and an amazing price. onveniently close to San Javier (Murcia) airport. The "Dos Mares" shopping centre is just on the doorstep, an excellent shopping area with supermarkets, restaurants, boutique shops and a cinema. The promenade of Santiago de la Ribera and Lo Pagan are a total delight throughout the day and evening, with countless restaurants to choose from, and some great little "tapas" bars just by the sea, or the ever popular marina. This area has a thalassotherapy spa and also offers a variety of sports activities, including seasonal water sports. With some particularly good golf courses very close by.

## **GARDEN AND TERRACES**

Not furnished

- Covered terracePlay Ground
- Landscaped
- Stone walls
- Private garden
- Communal Garden