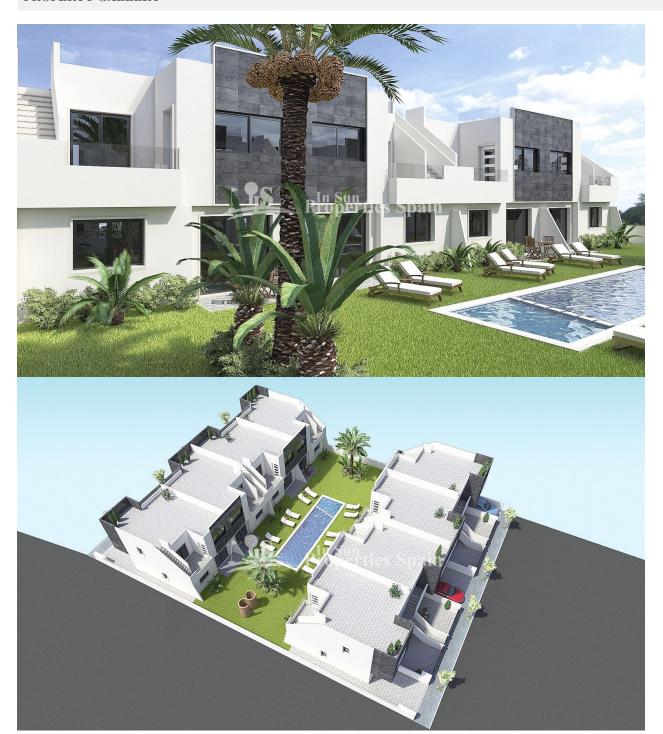

### DESCRIPTION

Tired of the gloomy winters back home, looking for some Winter sun? Look no further! With DELIVERY IN WINTER 2018 this NEW Residencial in SAN PEDRO DEL PINTAR offers just that! 16 Modern luxury apartments with communal swimming pool. 2 Bedroom, 2 Bathroom Ground floor and 1st Floor Properties. Ground Floor 64m2 with 33m2 Patio start at €137,950.Top floor 64m2 with 74m2 solarium from €162,950. Within walking distance to the stunning Mar Menor & Mediterranean beaches, close to all amenities, bars, restaurants and shops. A fantastic location and an amazing price. onveniently close to San Javier (Murcia) airport. The "Dos Mares" shopping centre is just on the doorstep, an excellent shopping area with supermarkets, restaurants, boutique shops and a cinema. The promenade of Santiago de la Ribera and Lo Pagan are a total delight throughout the day and evening, with countless restaurants to choose from, and some great little "tapas" bars just by the sea, or the ever popular marina. This area has a thalassotherapy spa and also offers a variety of sports activities, including seasonal water sports. With some particularly good golf courses very close by.