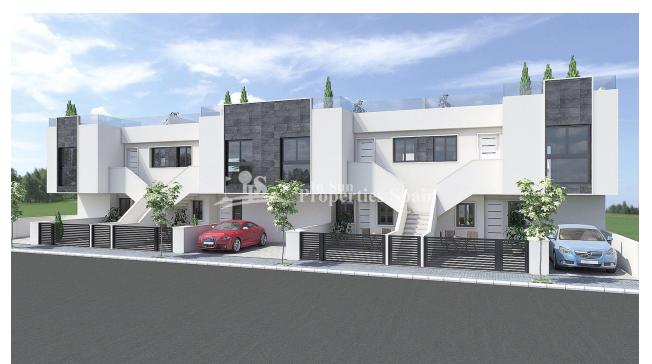

### DESCRIPTION

Tired of the gloomy winters back home, looking for some Winter sun? Look no further! With DELIVERY IN WINTER 2018 this NEW Residencial in SAN PEDRO DEL PINTAR offers just that! 16 Modern luxury apartments with communal swimming pool. 2 Bedroom, 2 Bathroom Ground floor and 1st Floor Properties. Ground Floor 64m2 with 33m2 Patio start at €137,950.Top floor 64m2 with 74m2 solarium from €162,950. Within walking distance to the stunning Mar Menor & Mediterranean beaches, close to all amenities, bars, restaurants and shops. A fantastic location and an amazing price. onveniently close to San Javier (Murcia) airport. The "Dos Mares" shopping centre is just on the doorstep, an excellent shopping area with supermarkets, restaurants, boutique shops and a cinema. The promenade of Santiago de la Ribera and Lo Pagan are a total delight throughout the day and evening, with countless restaurants to choose from, and some great little "tapas" bars just by the sea, or the ever popular marina. This area has a thalassotherapy spa and also offers a variety of sports activities, including seasonal water sports. With some particularly good golf courses very close by.