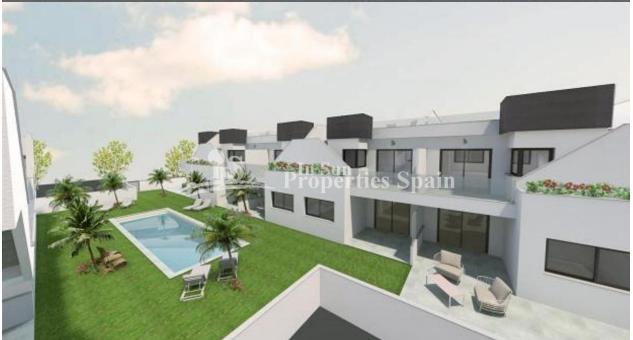

### DESCRIPTION

Tired of the gloomy winters back home, looking for some Winter sun? Look no further! With DELIVERY IN WINTER 2018 this NEW Residencial in SAN PEDRO DEL PINTAR offers just that! 16 Modern luxury apartments with communal swimming pool. 2 Bedroom, 2 Bathroom Ground floor and 1st Floor Properties. Ground Floor 64m2 with 33m2 Patio start at €137,950.Top floor 64m2 with 74m2 solarium from €162,950. Within walking distance to the stunning Mar Menor & Mediterranean beaches, close to all amenities, bars, restaurants and shops. A fantastic location and an amazing price. onveniently close to San Javier (Murcia) airport. The "Dos Mares" shopping centre is just on the doorstep, an excellent shopping area with supermarkets, restaurants, boutique shops and a cinema. The promenade of Santiago de la Ribera and Lo Pagan are a total delight throughout the day and evening, with countless restaurants to choose from, and some great little "tapas" bars just by the sea, or the ever popular marina. This area has a thalassotherapy spa and also offers a variety of sports activities, including seasonal water sports. With some particularly good golf courses very close by.

## **GARDEN AND TERRACES**

Not furnished

- Covered terracePlay Ground
- Landscaped
- Stone walls
- Private garden
- Communal Garden