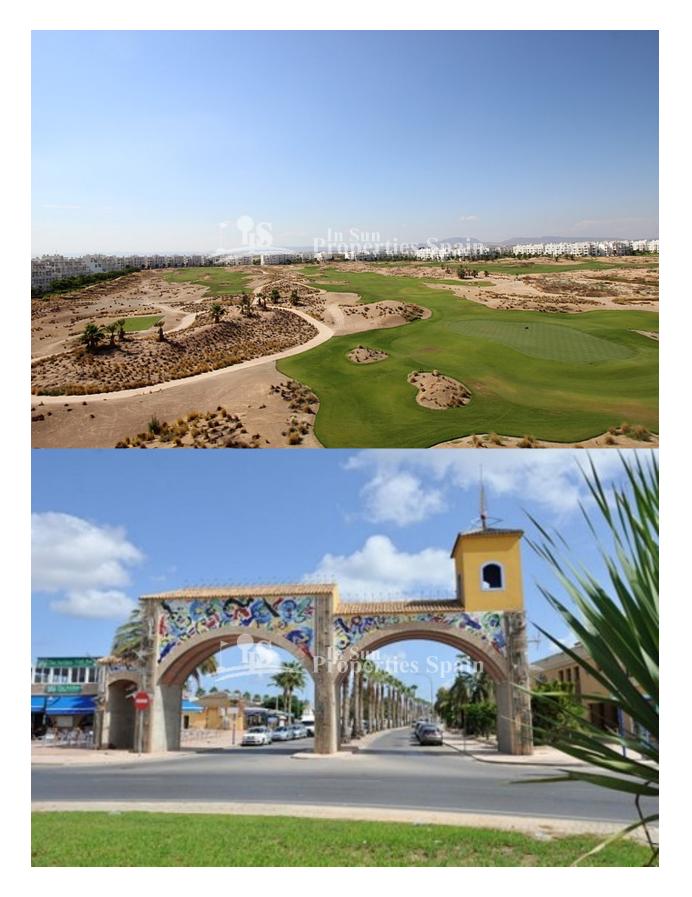

#### DESCRIPTION

Last 2 KEY READY Frontline Golf Apartments with 2 bedrooms, 1 bathroom located at TERRAZAS DE LA TORRE GOLF RESORT, MURCIA. Set on a fantastic 18-hole golf course designed by Jack Nicklaus and only 15 minutes the beaches of the Mar Menor these remaining second floor 67 70m2 Apartments are KEY READY and boast open plan living space with dining/office area and modern fitted kitchen. There are 2 bedrooms with fitted wardrobes and a main bathroom suite (fully equipped). Complete with household appliances and AC. In addition to the private 18 50m2 terrace, the development offers a Communal Pool and lovely communal gardens. Las Terrazas de la Torre, also known as "Saurines de la Torre", was opened late 2010, built by Polaris World with the superb golf course which is now fully open and functional, offering not only a challenge for golfers but also beautiful views for spectators. The resort has supermarket, bars, restaurants, private security 24 hours a day, etc. The undulating fairways and greens make for a striking contrast with the flat dry countryside outside the resort, an oasis in a desert dotted with other similar projects, including the elder sister of this one, La Torre Golf Resort, just a couple of miles away, a fully completed resort with a raft of facilities.