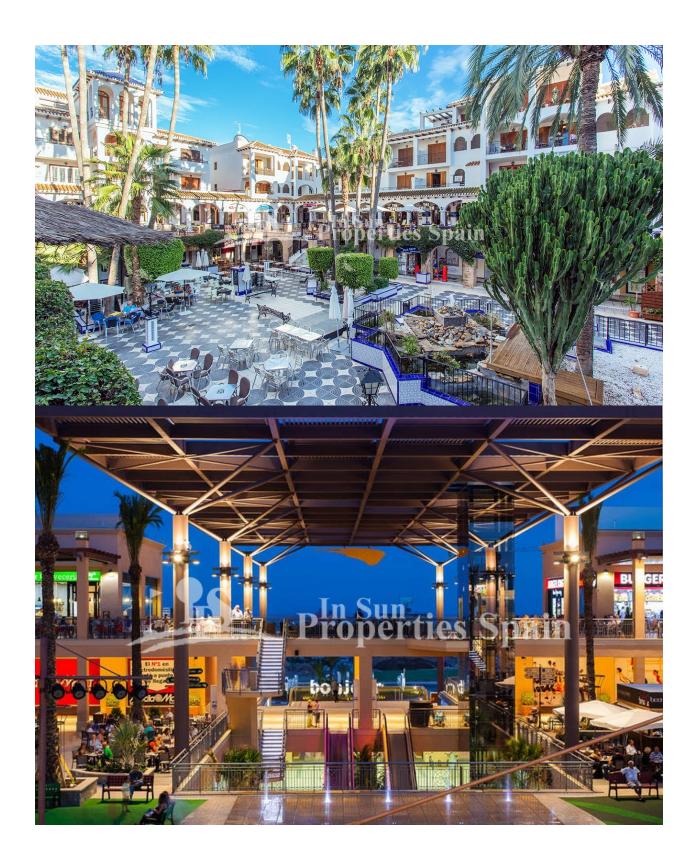

### **DESCRIPTION**

PRICE REDUCED !!! New development of two or three-bedroom SEMI-DETACHED VILLAS, located in VILLAMARTIN, PAU26 - a beautiful residential area of Orihuela Costa. These stunning homes boast two or 3 bedrooms (with fitted wardrobes and private terrace off the master bedroom), two bathrooms plus separate toilet on the ground floor, fully-fitted modern integrated kitchen with access to a rear patio area, spacious open-plan living/dining area leading to a large front terrace (with room to install a private swimming pool) and rooftop solarium, accessed from the first floor. The complex benefits from a residents-only communal swimming pool and landscaped gardens. The wonderful beaches of Punta Prima, Playa Flamenca, Cabo Roig and Campoamor are within ten minutes of the property, with many local amenities including restaurants, pharmacies, international schools, bars, restaurants and the La Zenia Boulevard shopping centre nearby. Also nearby are the Championship golf courses of Villamartin, Real Campoamor and Las Ramblas and Las Colinas. The property is easily accessed via the N-332 national highway and the AP-7.