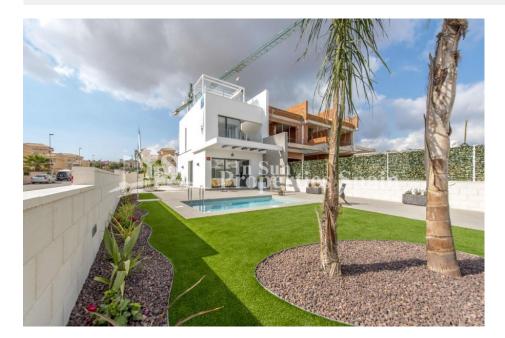

### **DESCRIPTION**

PRICE REDUCED !!! New development of two or three-bedroom SEMI-DETACHED VILLAS, located in VILLAMARTIN, PAU26 - a beautiful residential area of Orihuela Costa. These stunning homes boast two or 3 bedrooms (with fitted wardrobes and private terrace off the master bedroom), two bathrooms plus separate toilet on the ground floor, fully-fitted modern integrated kitchen with access to a rear patio area, spacious open-plan living/dining area leading to a large front terrace (with room to install a private swimming pool) and rooftop solarium, accessed from the first floor. The complex benefits from a residents-only communal swimming pool and landscaped gardens. The wonderful beaches of Punta Prima, Playa Flamenca, Cabo Roig and Campoamor are within ten minutes of the property, with many local amenities including restaurants, pharmacies, international schools, bars, restaurants and the La Zenia Boulevard shopping centre nearby. Also nearby are the Championship golf courses of Villamartin, Real Campoamor and Las Ramblas and Las Colinas. The property is easily accessed via the N-332 national highway and the AP-7.

### **GARDEN AND TERRACES**

- Covered terrace
- Open terrace
- Palm trees
- Landscaped
- Private garden
- Communal Garden