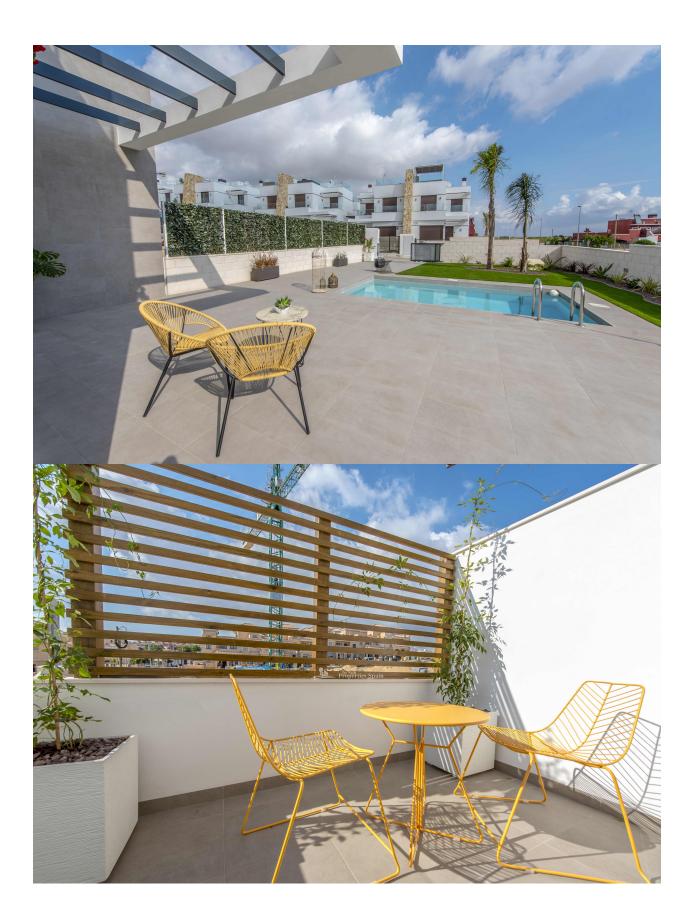

### **DESCRIPTION**

PRICE REDUCED !!! New development of two or three-bedroom SEMI-DETACHED VILLAS, located in VILLAMARTIN, PAU26 - a beautiful residential area of Orihuela Costa. These stunning homes boast two or 3 bedrooms (with fitted wardrobes and private terrace off the master bedroom), two bathrooms plus separate toilet on the ground floor, fully-fitted modern integrated kitchen with access to a rear patio area, spacious open-plan living/dining area leading to a large front terrace (with room to install a private swimming pool) and rooftop solarium, accessed from the first floor. The complex benefits from a residents-only communal swimming pool and landscaped gardens. The wonderful beaches of Punta Prima, Playa Flamenca, Cabo Roig and Campoamor are within ten minutes of the property, with many local amenities including restaurants, pharmacies, international schools, bars, restaurants and the La Zenia Boulevard shopping centre nearby. Also nearby are the Championship golf courses of Villamartin, Real Campoamor and Las Ramblas and Las Colinas. The property is easily accessed via the N-332 national highway and the AP-7.

### **GARDEN AND TERRACES**

- Covered terrace
- Open terrace
- Palm trees
- Landscaped
- Private garden
- Communal Garden