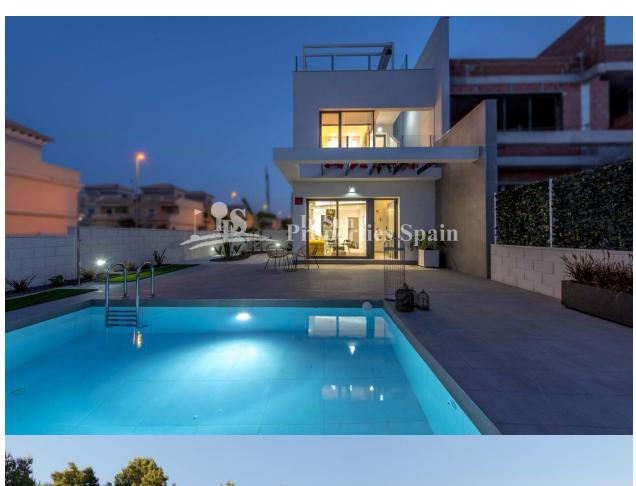

### **DESCRIPTION**

PRICE REDUCED !!! New development of two or three-bedroom SEMI-DETACHED VILLAS, located in VILLAMARTIN, PAU26 - a beautiful residential area of Orihuela Costa. These stunning homes boast two or 3 bedrooms (with fitted wardrobes and private terrace off the master bedroom), two bathrooms plus separate toilet on the ground floor, fully-fitted modern integrated kitchen with access to a rear patio area, spacious open-plan living/dining area leading to a large front terrace (with room to install a private swimming pool) and rooftop solarium, accessed from the first floor. The complex benefits from a residents-only communal swimming pool and landscaped gardens. The wonderful beaches of Punta Prima, Playa Flamenca, Cabo Roig and Campoamor are within ten minutes of the property, with many local amenities including restaurants, pharmacies, international schools, bars, restaurants and the La Zenia Boulevard shopping centre nearby. Also nearby are the Championship golf courses of Villamartin, Real Campoamor and Las Ramblas and Las Colinas. The property is easily accessed via the N-332 national highway and the AP-7.

### **GARDEN AND TERRACES**

- Covered terrace
- Open terrace
- Palm trees
- Landscaped
- Private garden
- Communal Garden