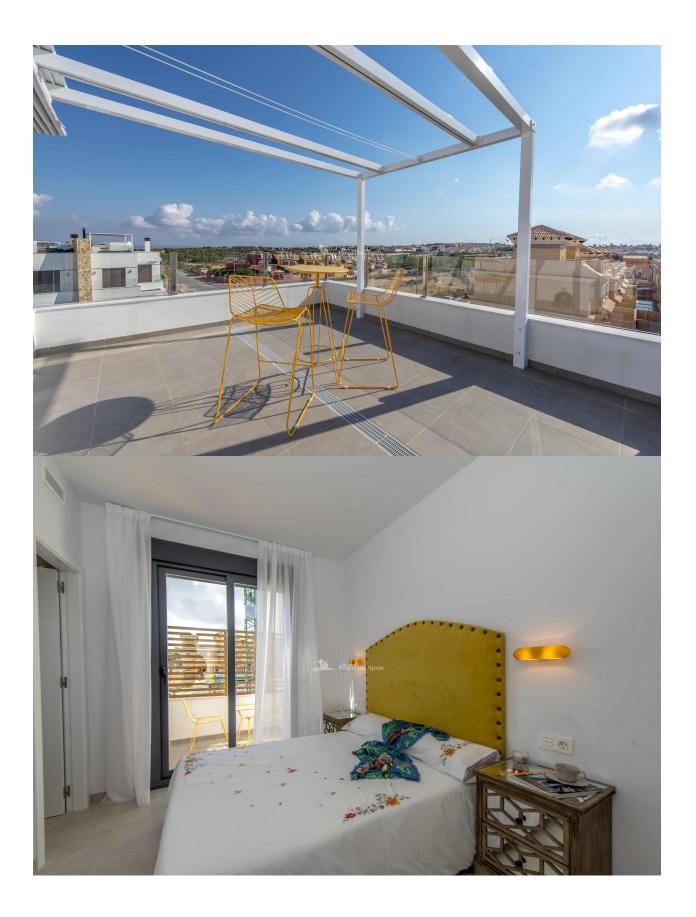

### **DESCRIPTION**

PRICE REDUCED !!! New development of two or three-bedroom SEMI-DETACHED VILLAS, located in VILLAMARTIN, PAU26 - a beautiful residential area of Orihuela Costa. These stunning homes boast two or 3 bedrooms (with fitted wardrobes and private terrace off the master bedroom), two bathrooms plus separate toilet on the ground floor, fully-fitted modern integrated kitchen with access to a rear patio area, spacious open-plan living/dining area leading to a large front terrace (with room to install a private swimming pool) and rooftop solarium, accessed from the first floor. The complex benefits from a residents-only communal swimming pool and landscaped gardens. The wonderful beaches of Punta Prima, Playa Flamenca, Cabo Roig and Campoamor are within ten minutes of the property, with many local amenities including restaurants, pharmacies, international schools, bars, restaurants and the La Zenia Boulevard shopping centre nearby. Also nearby are the Championship golf courses of Villamartin, Real Campoamor and Las Ramblas and Las Colinas. The property is easily accessed via the N-332 national highway and the AP-7.

### **VIEWS**

Panoramic views

### **GARDEN AND TERRACES**

- Covered terrace
- Open terrace
- Palm trees
- Landscaped
- Private garden
- Communal Garden