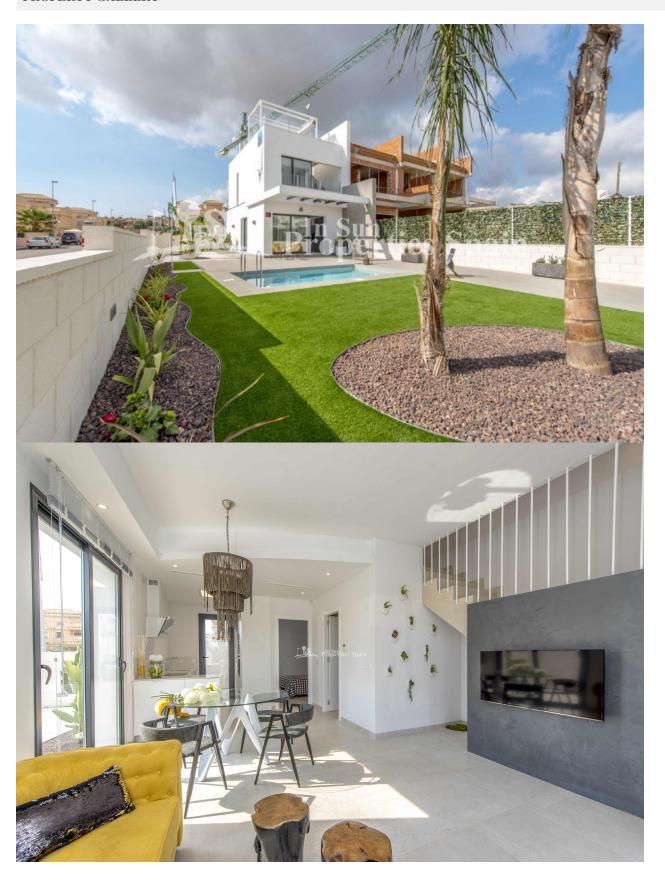

### **DESCRIPTION**

PRICE REDUCED !!! New development of two or three-bedroom SEMI-DETACHED VILLAS, located in VILLAMARTIN, PAU26 - a beautiful residential area of Orihuela Costa. These stunning homes boast two or 3 bedrooms (with fitted wardrobes and private terrace off the master bedroom), two bathrooms plus separate toilet on the ground floor, fully-fitted modern integrated kitchen with access to a rear patio area, spacious open-plan living/dining area leading to a large front terrace (with room to install a private swimming pool) and rooftop solarium, accessed from the first floor. The complex benefits from a residents-only communal swimming pool and landscaped gardens. The wonderful beaches of Punta Prima, Playa Flamenca, Cabo Roig and Campoamor are within ten minutes of the property, with many local amenities including restaurants, pharmacies, international schools, bars, restaurants and the La Zenia Boulevard shopping centre nearby. Also nearby are the Championship golf courses of Villamartin, Real Campoamor and Las Ramblas and Las Colinas. The property is easily accessed via the N-332 national highway and the AP-7.

### **GARDEN AND TERRACES**

- Covered terrace
- Open terrace
- Palm trees
- Landscaped
- Private garden
- Communal Garden