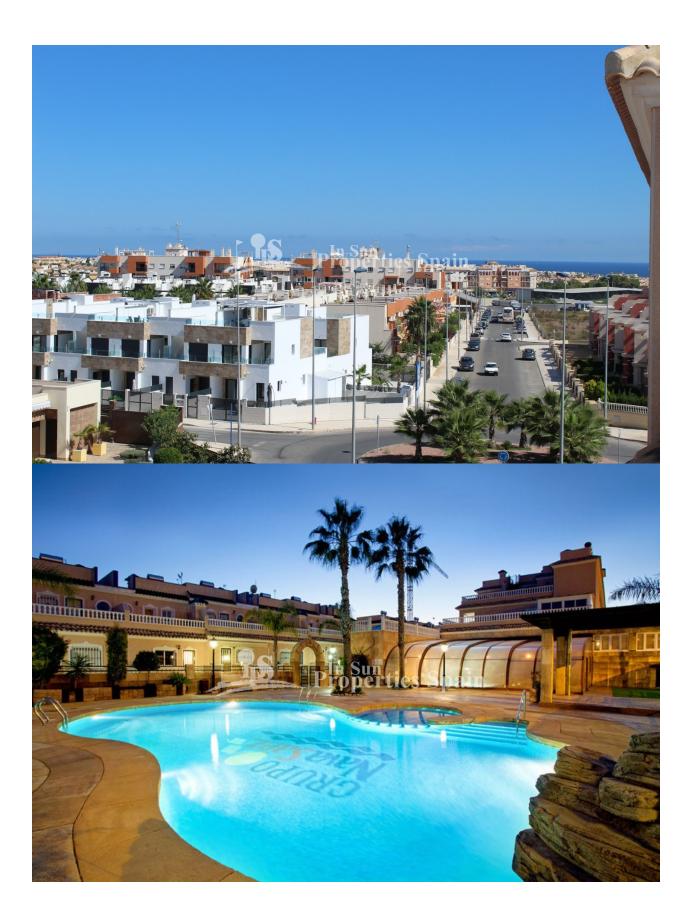

#### DESCRIPTION

Superb 2 bedroom, 2 bathroom 92m2 Penthouse Apartment located in the residential spa complex VISTAAZUL XII – VILLAMARTIN. The Apartment benefits from floor heating and being offered for sale partly furnished, has a large private 112m2 roof solarium and private jacuzzi. There is a private parking space in the basement garage and lift access. The communal areas offer gardens and 2 swimming pools, one of them is covered and includes spa and jacuzzi. This makes the development an ideal place to enjoy all year around. The complex is located within walking distance to an array of amenities and Villamartin Golf Course. Close to four 18-hole Golf Courses. 3km to the sandy beaches of Orihuela Costa and 2km to the NEW Shopping Centre Zenia Boulevard! Villamartin offers all year round services including bars, restaurants, outdoor eating and a selection of shops. One of the most popular commercial centres is Villamartin Plaza that offers a vast selection of cuisines. Along with medical centre and school it is an ideal place to own a holiday home or permanent residence here in Spain.

### VIEWS

PARKING

Garage no Cars : 1

Parking no Cars: 1

GARDEN AND

**TERRACES** 

· Panoramic views

# **DISTANCE TO :**

Beach : 3 Km

Airport: 50 Km

Town center : 1 Km

TAX

I.B.I : 258 €