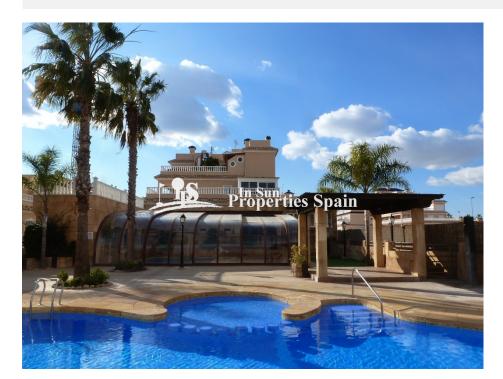

#### DESCRIPTION

Superb 2 bedroom, 2 bathroom 92m2 Penthouse Apartment located in the residential spa complex VISTAAZUL XII – VILLAMARTIN. The Apartment benefits from floor heating and being offered for sale partly furnished, has a large private 112m2 roof solarium and private jacuzzi. There is a private parking space in the basement garage and lift access. The communal areas offer gardens and 2 swimming pools, one of them is covered and includes spa and jacuzzi. This makes the development an ideal place to enjoy all year around. The complex is located within walking distance to an array of amenities and Villamartin Golf Course. Close to four 18-hole Golf Courses. 3km to the sandy beaches of Orihuela Costa and 2km to the NEW Shopping Centre Zenia Boulevard! Villamartin offers all year round services including bars, restaurants, outdoor eating and a selection of shops. One of the most popular commercial centres is Villamartin Plaza that offers a vast selection of cuisines. Along with medical centre and school it is an ideal place to own a holiday home or permanent residence here in Spain.