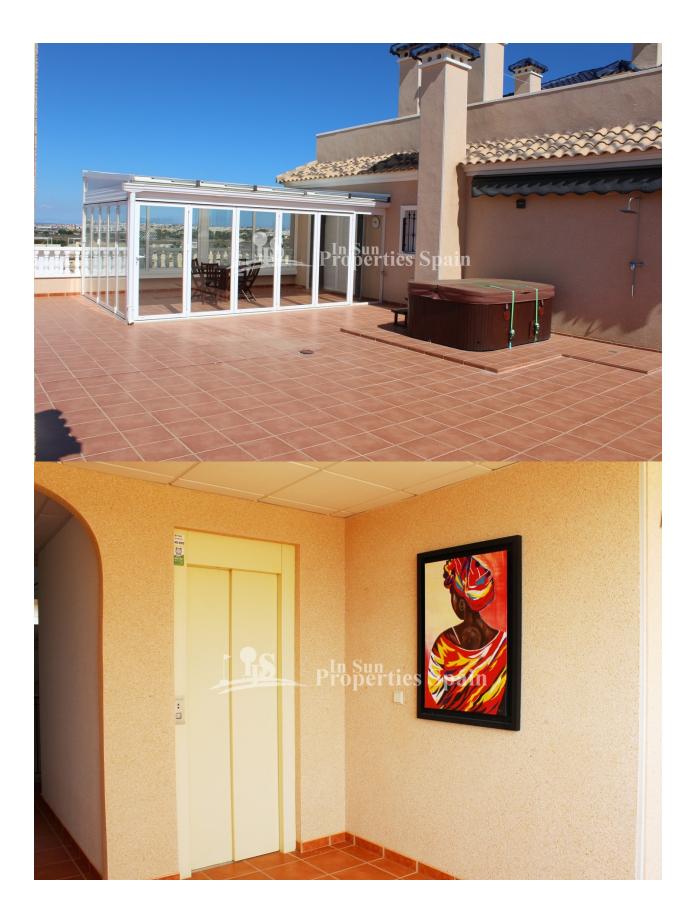

#### DESCRIPTION

Superb 2 bedroom, 2 bathroom 92m2 Penthouse Apartment located in the residential spa complex VISTAAZUL XII – VILLAMARTIN. The Apartment benefits from floor heating and being offered for sale partly furnished, has a large private 112m2 roof solarium and private jacuzzi. There is a private parking space in the basement garage and lift access. The communal areas offer gardens and 2 swimming pools, one of them is covered and includes spa and jacuzzi. This makes the development an ideal place to enjoy all year around. The complex is located within walking distance to an array of amenities and Villamartin Golf Course. Close to four 18-hole Golf Courses. 3km to the sandy beaches of Orihuela Costa and 2km to the NEW Shopping Centre Zenia Boulevard! Villamartin offers all year round services including bars, restaurants, outdoor eating and a selection of shops. One of the most popular commercial centres is Villamartin Plaza that offers a vast selection of cuisines. Along with medical centre and school it is an ideal place to own a holiday home or permanent residence here in Spain.

### **EXTRA**

- Outdoor jacuzzi
- Built in wardrobes
- Alarm
- Reinforced door
- Double glazed windows
- Satellite TV
- Lift
- Internet

- - Open terrace
    - Communal Garden

Covered terrace