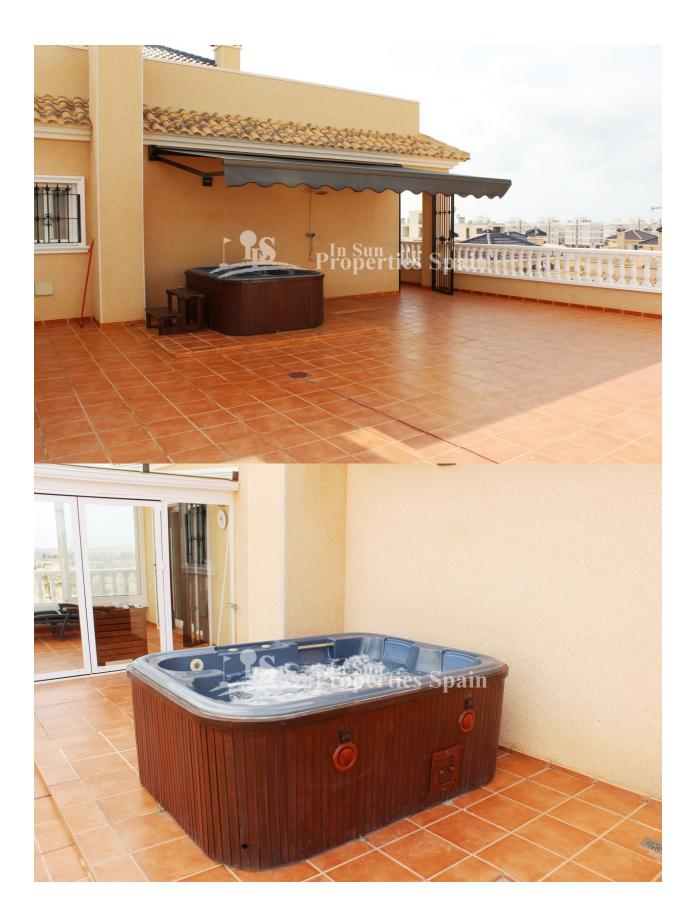

#### DESCRIPTION

Superb 2 bedroom, 2 bathroom 92m2 Penthouse Apartment located in the residential spa complex VISTAAZUL XII – VILLAMARTIN. The Apartment benefits from floor heating and being offered for sale partly furnished, has a large private 112m2 roof solarium and private jacuzzi. There is a private parking space in the basement garage and lift access. The communal areas offer gardens and 2 swimming pools, one of them is covered and includes spa and jacuzzi. This makes the development an ideal place to enjoy all year around. The complex is located within walking distance to an array of amenities and Villamartin Golf Course. Close to four 18-hole Golf Courses. 3km to the sandy beaches of Orihuela Costa and 2km to the NEW Shopping Centre Zenia Boulevard! Villamartin offers all year round services including bars, restaurants, outdoor eating and a selection of shops. One of the most popular commercial centres is Villamartin Plaza that offers a vast selection of cuisines. Along with medical centre and school it is an ideal place to own a holiday home or permanent residence here in Spain.

### **EXTRA**

- Outdoor jacuzzi
- Built in wardrobes
- Alarm
- Reinforced door
- Double glazed windows
- Satellite TV
- Lift
- Internet

- - Open terrace
    - Communal Garden

Covered terrace