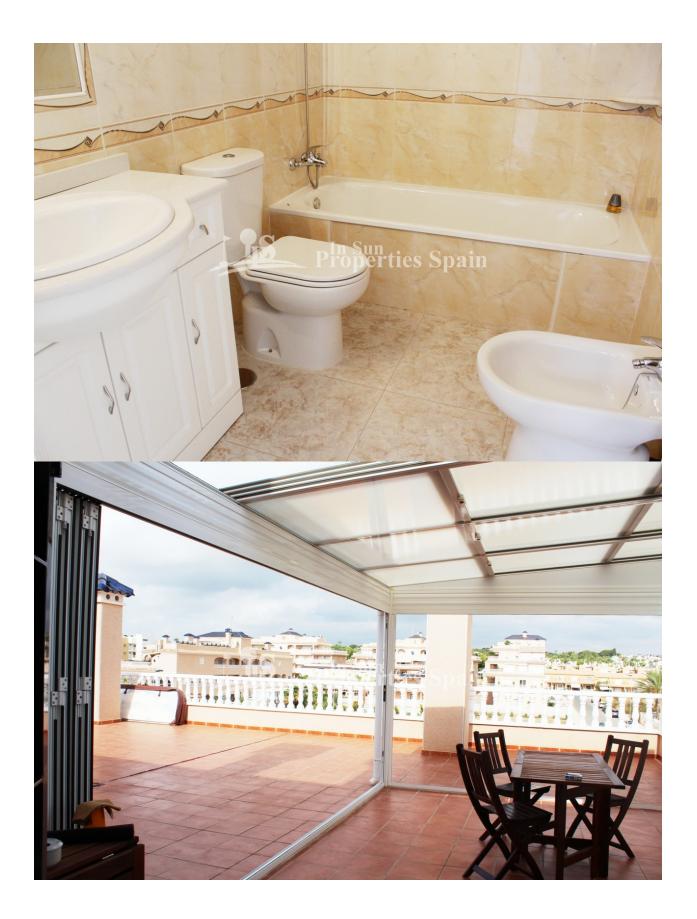

#### DESCRIPTION

Superb 2 bedroom, 2 bathroom 92m2 Penthouse Apartment located in the residential spa complex VISTAAZUL XII – VILLAMARTIN. The Apartment benefits from floor heating and being offered for sale partly furnished, has a large private 112m2 roof solarium and private jacuzzi. There is a private parking space in the basement garage and lift access. The communal areas offer gardens and 2 swimming pools, one of them is covered and includes spa and jacuzzi. This makes the development an ideal place to enjoy all year around. The complex is located within walking distance to an array of amenities and Villamartin Golf Course. Close to four 18-hole Golf Courses. 3km to the sandy beaches of Orihuela Costa and 2km to the NEW Shopping Centre Zenia Boulevard! Villamartin offers all year round services including bars, restaurants, outdoor eating and a selection of shops. One of the most popular commercial centres is Villamartin Plaza that offers a vast selection of cuisines. Along with medical centre and school it is an ideal place to own a holiday home or permanent residence here in Spain.

### VIEWS

PARKING

Garage no Cars : 1

Parking no Cars: 1

GARDEN AND

**TERRACES** 

· Panoramic views

### **EXTRA**

- Outdoor jacuzzi
- Built in wardrobes
- Alarm
- Reinforced door
- Double glazed windows
- Satellite TV
- Lift
- Internet

- - Open terrace
    - Communal Garden

Covered terrace