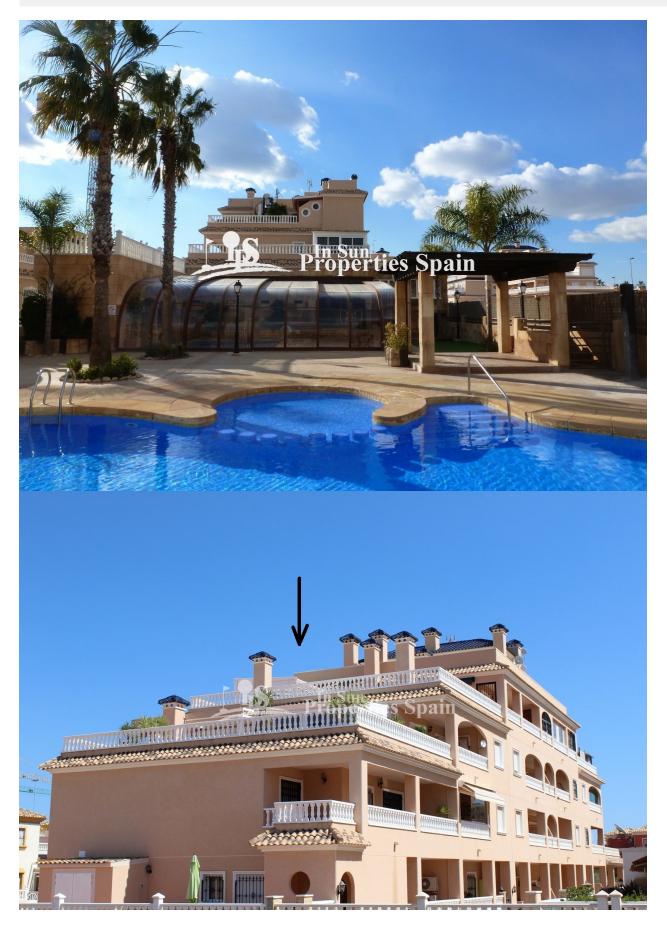

#### DESCRIPTION

Superb 2 bedroom, 2 bathroom 92m2 Penthouse Apartment located in the residential spa complex VISTAAZUL XII – VILLAMARTIN. The Apartment benefits from floor heating and being offered for sale partly furnished, has a large private 112m2 roof solarium and private jacuzzi. There is a private parking space in the basement garage and lift access. The communal areas offer gardens and 2 swimming pools, one of them is covered and includes spa and jacuzzi. This makes the development an ideal place to enjoy all year around. The complex is located within walking distance to an array of amenities and Villamartin Golf Course. Close to four 18-hole Golf Courses. 3km to the sandy beaches of Orihuela Costa and 2km to the NEW Shopping Centre Zenia Boulevard! Villamartin offers all year round services including bars, restaurants, outdoor eating and a selection of shops. One of the most popular commercial centres is Villamartin Plaza that offers a vast selection of cuisines. Along with medical centre and school it is an ideal place to own a holiday home or permanent residence here in Spain.