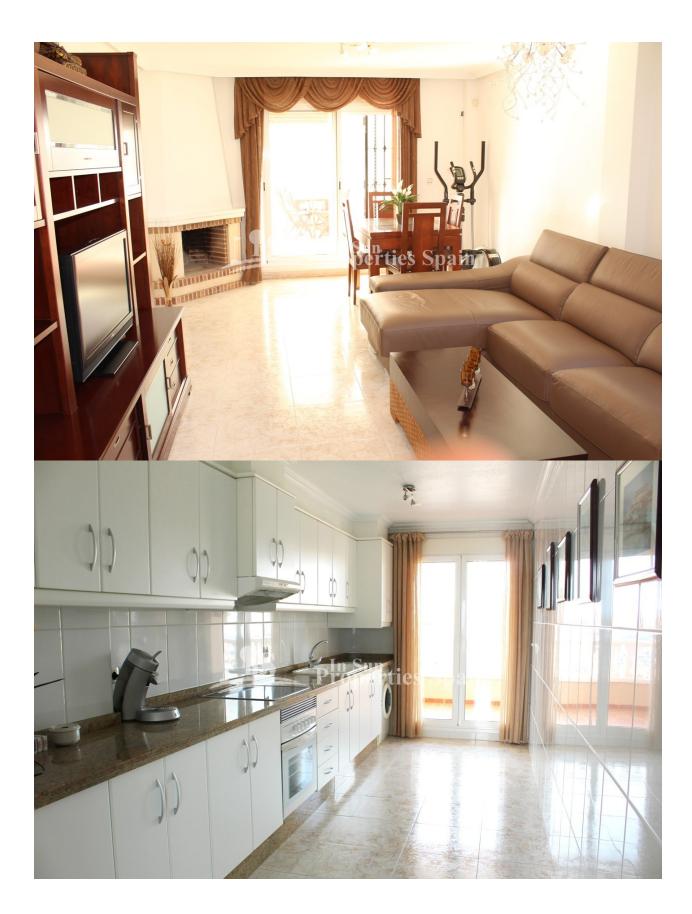

#### DESCRIPTION

Superb 2 bedroom, 2 bathroom 92m2 Penthouse Apartment located in the residential spa complex VISTAAZUL XII – VILLAMARTIN. The Apartment benefits from floor heating and being offered for sale partly furnished, has a large private 112m2 roof solarium and private jacuzzi. There is a private parking space in the basement garage and lift access. The communal areas offer gardens and 2 swimming pools, one of them is covered and includes spa and jacuzzi. This makes the development an ideal place to enjoy all year around. The complex is located within walking distance to an array of amenities and Villamartin Golf Course. Close to four 18-hole Golf Courses. 3km to the sandy beaches of Orihuela Costa and 2km to the NEW Shopping Centre Zenia Boulevard! Villamartin offers all year round services including bars, restaurants, outdoor eating and a selection of shops. One of the most popular commercial centres is Villamartin Plaza that offers a vast selection of cuisines. Along with medical centre and school it is an ideal place to own a holiday home or permanent residence here in Spain.

### **KITCHEN**

- Closed kitchen
- Equipped kitchen
- Granite countertop

# HEATING

- Floor heating
- Floor heating bathrooms
- Fireplace wood