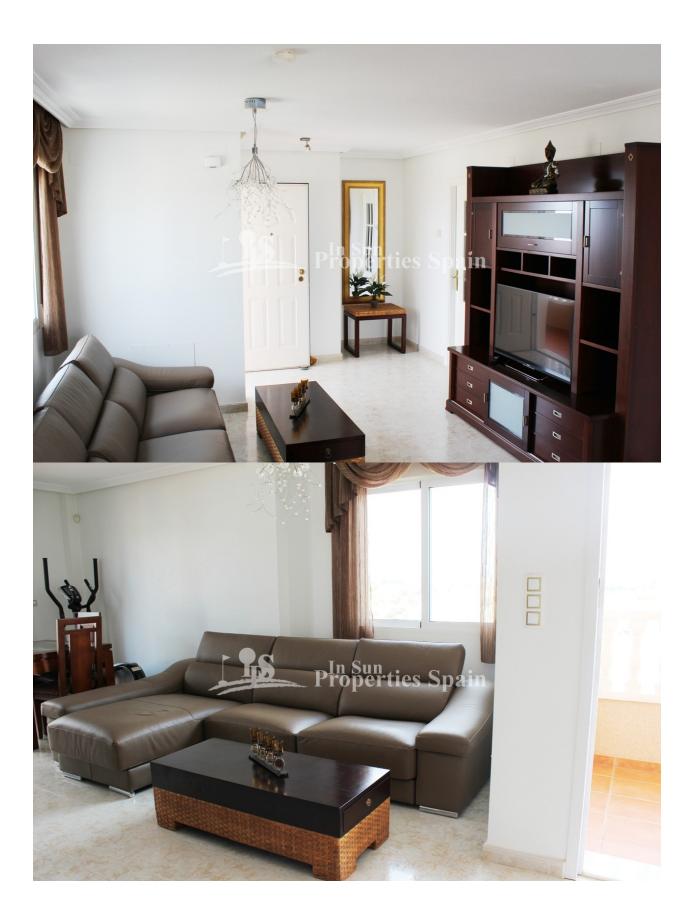

#### DESCRIPTION

Superb 2 bedroom, 2 bathroom 92m2 Penthouse Apartment located in the residential spa complex VISTAAZUL XII – VILLAMARTIN. The Apartment benefits from floor heating and being offered for sale partly furnished, has a large private 112m2 roof solarium and private jacuzzi. There is a private parking space in the basement garage and lift access. The communal areas offer gardens and 2 swimming pools, one of them is covered and includes spa and jacuzzi. This makes the development an ideal place to enjoy all year around. The complex is located within walking distance to an array of amenities and Villamartin Golf Course. Close to four 18-hole Golf Courses. 3km to the sandy beaches of Orihuela Costa and 2km to the NEW Shopping Centre Zenia Boulevard! Villamartin offers all year round services including bars, restaurants, outdoor eating and a selection of shops. One of the most popular commercial centres is Villamartin Plaza that offers a vast selection of cuisines. Along with medical centre and school it is an ideal place to own a holiday home or permanent residence here in Spain.

## FURNITURE

• Furnished

### **KITCHEN**

- Closed kitchen
- Equipped kitchen
- Granite countertop