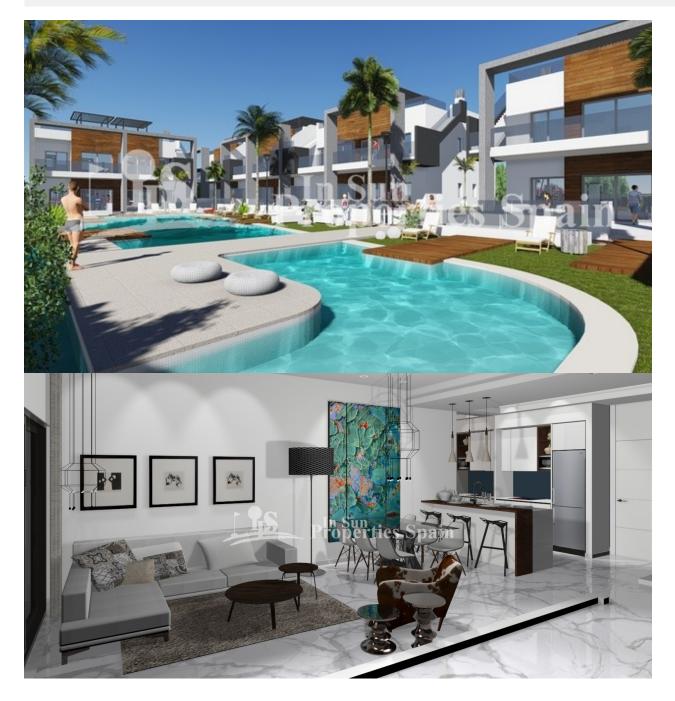

## DESCRIPTION

Situated in privileged surroundings, opposite La Laguna de La Mata nature reserve in EL RASO, GUARDAMAR DEL SEGURA is this KEY IN HAND residential development of 29 bungalows, 84-100m2, built in a modern style. This is a private urbanization with spacious green areas and communal swimming pool. Ground floor bungalows with 2 bedrooms, 2 bathrooms and 12-118m2 garden or first floor bungalows with 64m2 roof solarium. The layout is of a modern contemporary style, open plan, allowing for plenty of light. Featuring lounge/dining area, modern kitchen, 2 bedrooms and 2 bathrooms. The development also offers a lovely community gardens. Prices include; pre-installation of AC, Electric heated flooring to the bathrooms, parking and storage room. GROUND FLOOR from €155,000 and TOP FLOOR with SOLARIUM from €175,000. Close to all kind of facilities and to the beach in Guardamar. El Raso is in the town of Guardamar del Segura, north of Torrevieja, a few kilometers inland, next to the salt lake. Because of its location, the temperature is around the year a few degrees warmer than on the coast. Driving time to Torrevieja, about 15 minutes, to Alicante airport about 35 minutes. There are restaurants within a short walking distance. Multiple supermarkets within a short driving distance.