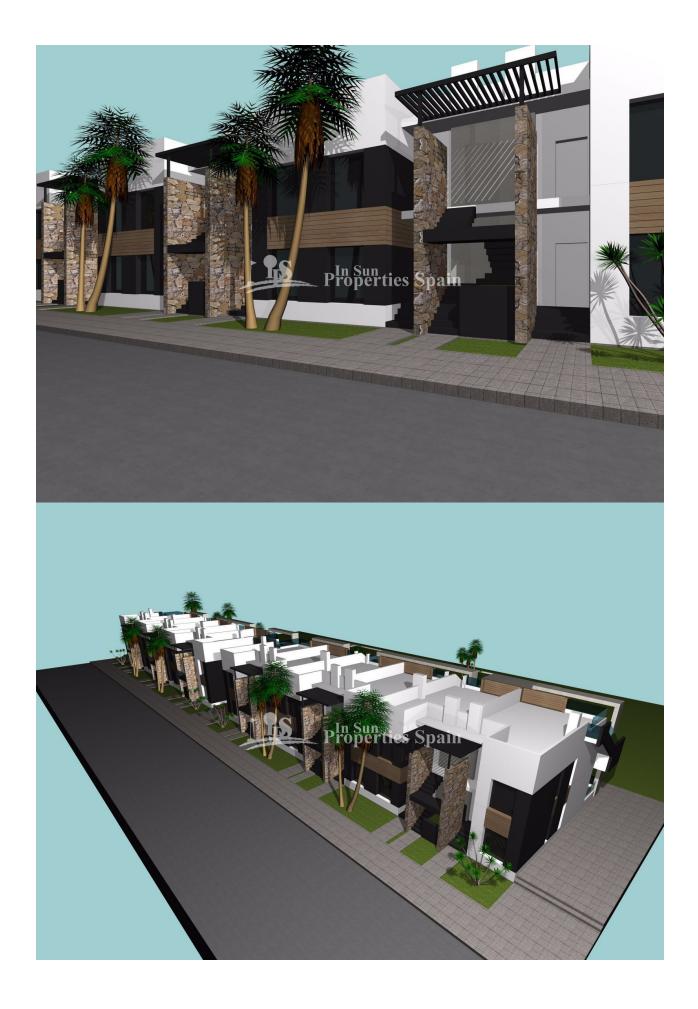

## DESCRIPTION

Situated in privileged surroundings, opposite La Laguna de La Mata nature reserve in EL RASO, GUARDAMAR DEL SEGURA is this KEY IN HAND residential development of 29 bungalows, 84-100m2, built in a modern style. This is a private urbanization with spacious green areas and communal swimming pool. Ground floor bungalows with 2 bedrooms, 2 bathrooms and 12-118m2 garden or first floor bungalows with 64m2 roof solarium. The layout is of a modern contemporary style, open plan, allowing for plenty of light. Featuring lounge/dining area, modern kitchen, 2 bedrooms and 2 bathrooms. The development also offers a lovely community gardens. Prices include; pre-installation of AC, Electric heated flooring to the bathrooms, parking and storage room. GROUND FLOOR from €155,000 and TOP FLOOR with SOLARIUM from €175,000. Close to all kind of facilities and to the beach in Guardamar. El Raso is in the town of Guardamar del Segura, north of Torrevieja, a few kilometers inland, next to the salt lake. Because of its location, the temperature is around the year a few degrees warmer than on the coast. Driving time to Torrevieja, about 15 minutes, to Alicante airport about 35 minutes. There are restaurants within a short walking distance. Multiple supermarkets within a short driving distance.

## PROPERTY GALLERY

"Experience our experience - Because you deserve the best"