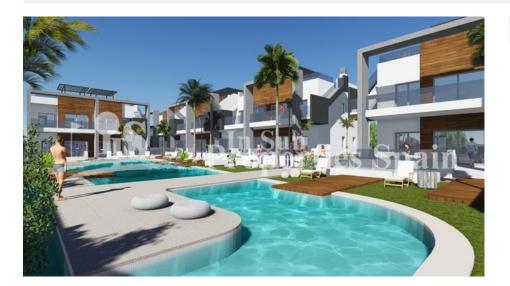

## DESCRIPTION

Situated in privileged surroundings, opposite La Laguna de La Mata nature reserve in EL RASO, GUARDAMAR DEL SEGURA is this KEY IN HAND residential development of 29 bungalows, 84-100m2, built in a modern style. This is a private urbanization with spacious green areas and communal swimming pool. Ground floor bungalows with 2 bedrooms, 2 bathrooms and 12-118m2 garden or first floor bungalows with 64m2 roof solarium. The layout is of a modern contemporary style, open plan, allowing for plenty of light. Featuring lounge/dining area, modern kitchen, 2 bedrooms and 2 bathrooms. The development also offers a lovely community gardens. Prices include; pre-installation of AC, Electric heated flooring to the bathrooms, parking and storage room. GROUND FLOOR from €155,000 and TOP FLOOR with SOLARIUM from €175,000. Close to all kind of facilities and to the beach in Guardamar. El Raso is in the town of Guardamar del Segura, north of Torrevieja, a few kilometers inland, next to the salt lake. Because of its location, the temperature is around the year a few degrees warmer than on the coast. Driving time to Torrevieja, about 15 minutes, to Alicante airport about 35 minutes. There are restaurants within a short walking distance. Multiple supermarkets within a short driving distance.