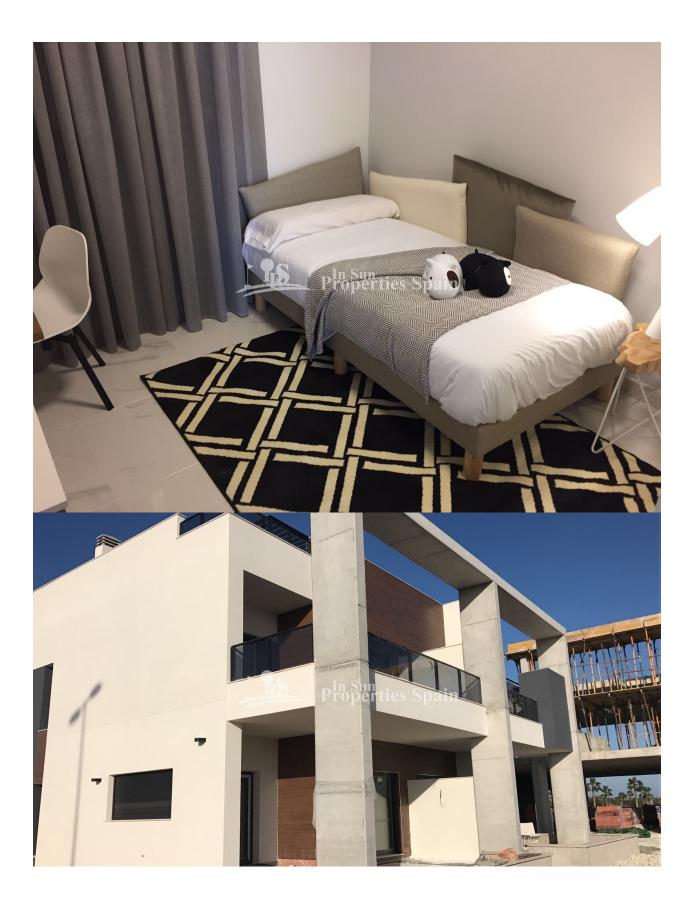

## DESCRIPTION

Situated in privileged surroundings, opposite La Laguna de La Mata nature reserve in EL RASO, GUARDAMAR DEL SEGURA is this KEY IN HAND residential development of 29 bungalows, 84-100m2, built in a modern style. This is a private urbanization with spacious green areas and communal swimming pool. Ground floor bungalows with 2 bedrooms, 2 bathrooms and 12-118m2 garden or first floor bungalows with 64m2 roof solarium. The layout is of a modern contemporary style, open plan, allowing for plenty of light. Featuring lounge/dining area, modern kitchen, 2 bedrooms and 2 bathrooms. The development also offers a lovely community gardens. Prices include; pre-installation of AC, Electric heated flooring to the bathrooms, parking and storage room. GROUND FLOOR from €155,000 and TOP FLOOR with SOLARIUM from €175,000. Close to all kind of facilities and to the beach in Guardamar. El Raso is in the town of Guardamar del Segura, north of Torrevieja, a few kilometers inland, next to the salt lake. Because of its location, the temperature is around the year a few degrees warmer than on the coast. Driving time to Torrevieja, about 15 minutes, to Alicante airport about 35 minutes. There are restaurants within a short walking distance. Multiple supermarkets within a short driving distance.

## PROPERTY GALLERY

"Experience our experience - Because you deserve the best"