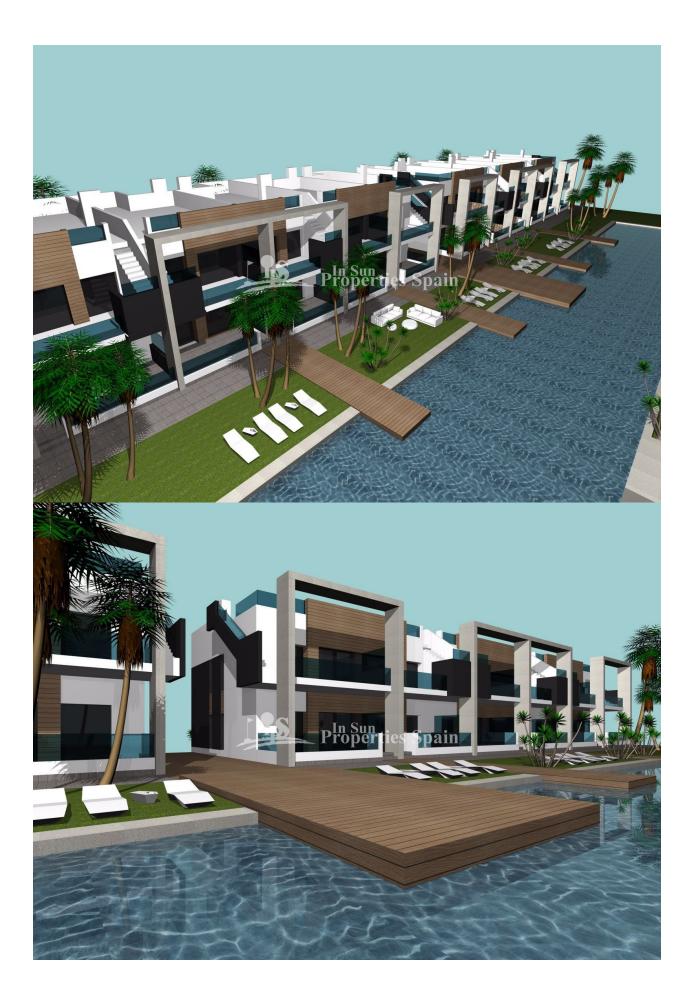

## DESCRIPTION

Situated in privileged surroundings, opposite La Laguna de La Mata nature reserve in EL RASO, GUARDAMAR DEL SEGURA is this KEY IN HAND residential development of 29 bungalows, 84-100m2, built in a modern style. This is a private urbanization with spacious green areas and communal swimming pool. Ground floor bungalows with 2 bedrooms, 2 bathrooms and 12-118m2 garden or first floor bungalows with 64m2 roof solarium. The layout is of a modern contemporary style, open plan, allowing for plenty of light. Featuring lounge/dining area, modern kitchen, 2 bedrooms and 2 bathrooms. The development also offers a lovely community gardens. Prices include; pre-installation of AC, Electric heated flooring to the bathrooms, parking and storage room. GROUND FLOOR from €155,000 and TOP FLOOR with SOLARIUM from €175,000. Close to all kind of facilities and to the beach in Guardamar. El Raso is in the town of Guardamar del Segura, north of Torrevieja, a few kilometers inland, next to the salt lake. Because of its location, the temperature is around the year a few degrees warmer than on the coast. Driving time to Torrevieja, about 15 minutes, to Alicante airport about 35 minutes. There are restaurants within a short walking distance. Multiple supermarkets within a short driving distance.

## PROPERTY GALLERY

"Experience our experience - Because you deserve the best"