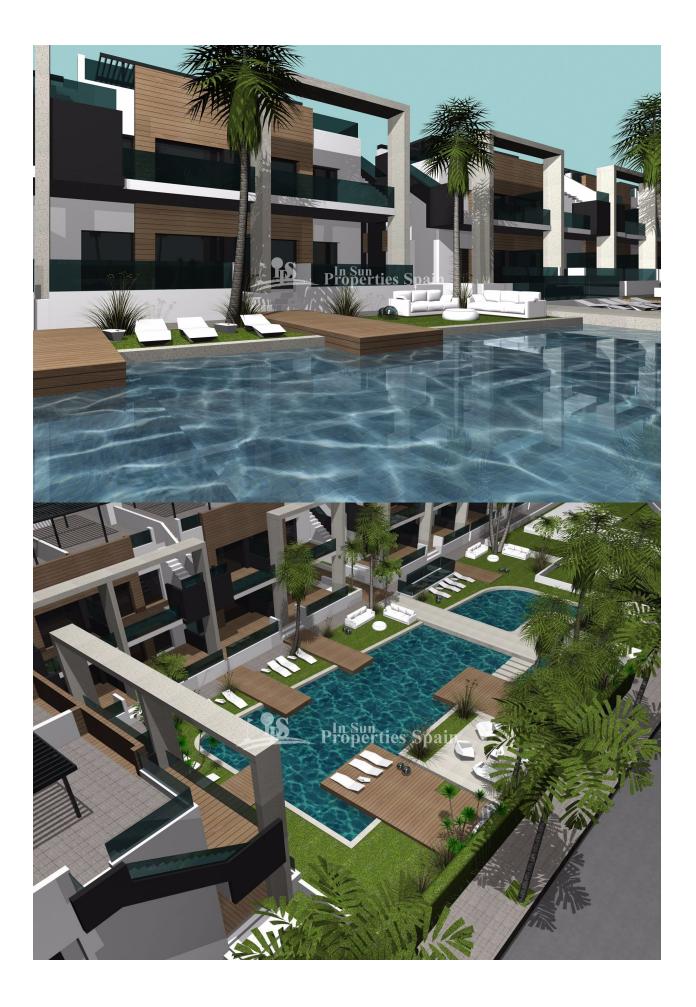

## DESCRIPTION

Situated in privileged surroundings, opposite La Laguna de La Mata nature reserve in EL RASO, GUARDAMAR DEL SEGURA is this KEY IN HAND residential development of 29 bungalows, 84-100m2, built in a modern style. This is a private urbanization with spacious green areas and communal swimming pool. Ground floor bungalows with 2 bedrooms, 2 bathrooms and 12-118m2 garden or first floor bungalows with 64m2 roof solarium. The layout is of a modern contemporary style, open plan, allowing for plenty of light. Featuring lounge/dining area, modern kitchen, 2 bedrooms and 2 bathrooms. The development also offers a lovely community gardens. Prices include; pre-installation of AC, Electric heated flooring to the bathrooms, parking and storage room. GROUND FLOOR from €155,000 and TOP FLOOR with SOLARIUM from €175,000. Close to all kind of facilities and to the beach in Guardamar. El Raso is in the town of Guardamar del Segura, north of Torrevieja, a few kilometers inland, next to the salt lake. Because of its location, the temperature is around the year a few degrees warmer than on the coast. Driving time to Torrevieja, about 15 minutes, to Alicante airport about 35 minutes. There are restaurants within a short walking distance. Multiple supermarkets within a short driving distance.

## PROPERTY GALLERY

"Experience our experience - Because you deserve the best"