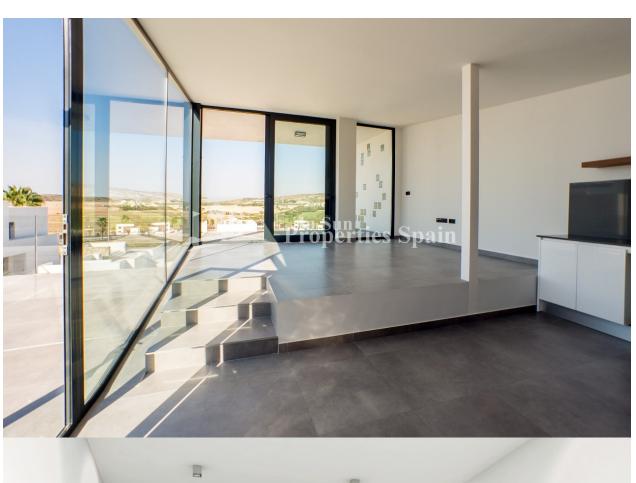

# **DESCRIPTION**

Contemporary villa in La Finca Golf, Algorfa. The `Pliegues´ is a spectacularly designed off plan 169m2 villa on a 503m2 plot in contemporary style with three bedrooms, three bathroom, large 89m2 roof terrace, 343m2 landscaped garden and private swimming pool. The modern style combines Mediterranean style and materials such as stone and wood, with the delicacy of white and glass. These luxurious and modern villas are located at the stunning La Finca Golf Resort in Algorfa, a truly wonderful place, where you can enjoy the benefits of being on the Costa Blanca. It is the closest 5 star golf resort and spa to Alicante airport, approximately 30 minutes by car. Algorfa is a charming inland village which has a large and impressive church square. The Rio Segura runs past Algorfa and there is a municipal sports complex with outdoor swimming pool. Algorfa offers a good range of local and international restaurants, some small shops for all the essentials and the large Sunday morning market know as Zoco Market. No.2233 IS KEY READY - 10% IVA INCLUDED €479,000

## **STYLE**

- Modern
- Contemporary
- Mediterranean

**FURNITURE** 

Not furnished

- Panoramic views

# Mountain views