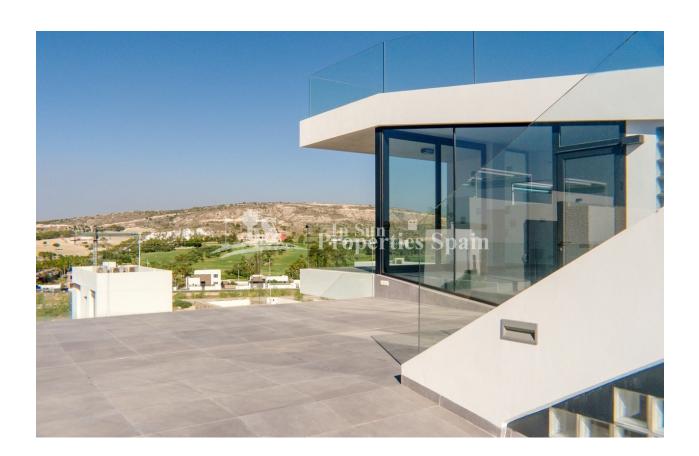

# **DESCRIPTION**

Contemporary villa in La Finca Golf, Algorfa. The `Pliegues´ is a spectacularly designed off plan 169m2 villa on a 503m2 plot in contemporary style with three bedrooms, three bathroom, large 89m2 roof terrace, 343m2 landscaped garden and private swimming pool. The modern style combines Mediterranean style and materials such as stone and wood, with the delicacy of white and glass. These luxurious and modern villas are located at the stunning La Finca Golf Resort in Algorfa, a truly wonderful place, where you can enjoy the benefits of being on the Costa Blanca. It is the closest 5 star golf resort and spa to Alicante airport, approximately 30 minutes by car. Algorfa is a charming inland village which has a large and impressive church square. The Rio Segura runs past Algorfa and there is a municipal sports complex with outdoor swimming pool. Algorfa offers a good range of local and international restaurants, some small shops for all the essentials and the large Sunday morning market know as Zoco Market. No.2233 IS KEY READY - 10% IVA INCLUDED €479,000

## **STYLE**

- Modern
- Contemporary
- Mediterranean

**FURNITURE** 

Not furnished

- Panoramic views

# Mountain views