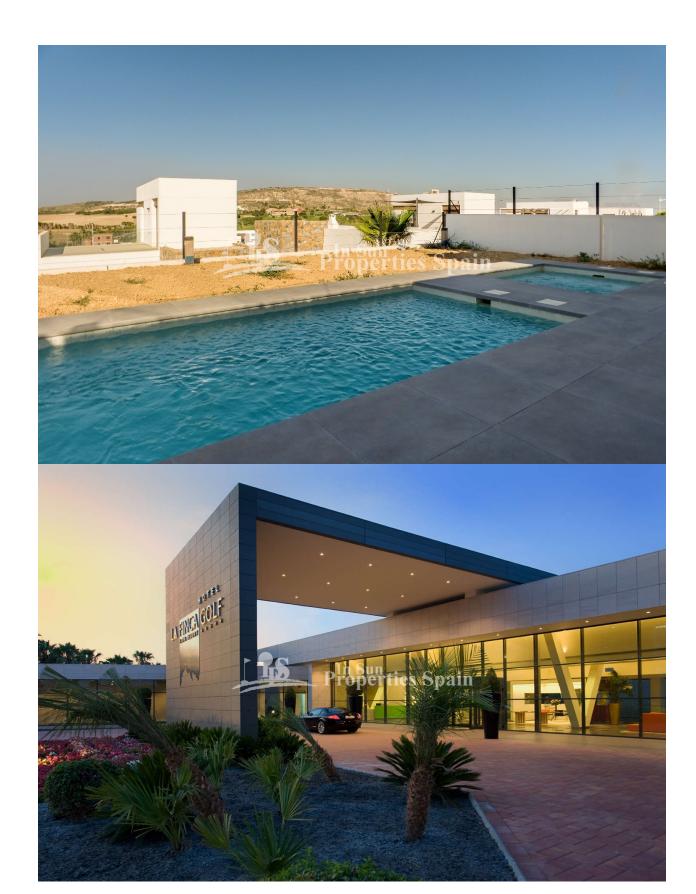

# **DESCRIPTION**

Contemporary villa in La Finca Golf, Algorfa. The `Pliegues´ is a spectacularly designed off plan 169m2 villa on a 503m2 plot in contemporary style with three bedrooms, three bathroom, large 89m2 roof terrace, 343m2 landscaped garden and private swimming pool. The modern style combines Mediterranean style and materials such as stone and wood, with the delicacy of white and glass. These luxurious and modern villas are located at the stunning La Finca Golf Resort in Algorfa, a truly wonderful place, where you can enjoy the benefits of being on the Costa Blanca. It is the closest 5 star golf resort and spa to Alicante airport, approximately 30 minutes by car. Algorfa is a charming inland village which has a large and impressive church square. The Rio Segura runs past Algorfa and there is a municipal sports complex with outdoor swimming pool. Algorfa offers a good range of local and international restaurants, some small shops for all the essentials and the large Sunday morning market know as Zoco Market. No.2233 IS KEY READY - 10% IVA INCLUDED €479,000

## **GARDEN AND TERRACES**

- Covered terrace
- Open terrace
- Landscaped
- Stone walls
- Private garden