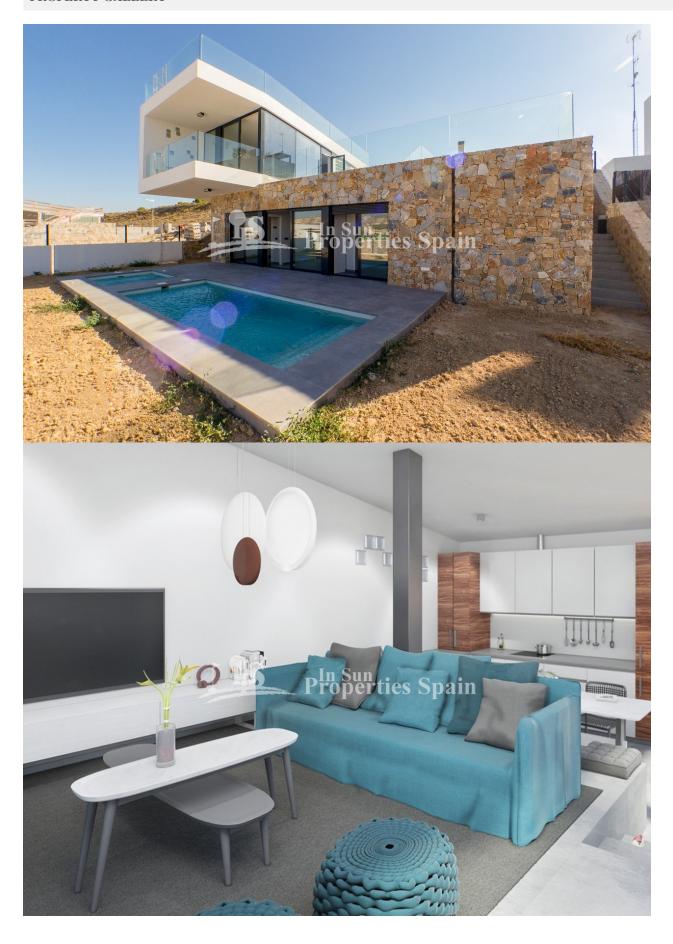

# **DESCRIPTION**

Contemporary villa in La Finca Golf, Algorfa. The `Pliegues´ is a spectacularly designed off plan 169m2 villa on a 503m2 plot in contemporary style with three bedrooms, three bathroom, large 89m2 roof terrace, 343m2 landscaped garden and private swimming pool. The modern style combines Mediterranean style and materials such as stone and wood, with the delicacy of white and glass. These luxurious and modern villas are located at the stunning La Finca Golf Resort in Algorfa, a truly wonderful place, where you can enjoy the benefits of being on the Costa Blanca. It is the closest 5 star golf resort and spa to Alicante airport, approximately 30 minutes by car. Algorfa is a charming inland village which has a large and impressive church square. The Rio Segura runs past Algorfa and there is a municipal sports complex with outdoor swimming pool. Algorfa offers a good range of local and international restaurants, some small shops for all the essentials and the large Sunday morning market know as Zoco Market. No.2233 IS KEY READY - 10% IVA INCLUDED €479,000

## **GARDEN AND TERRACES**

- Covered terrace
- Open terrace
- Landscaped
- Stone walls
- Private garden