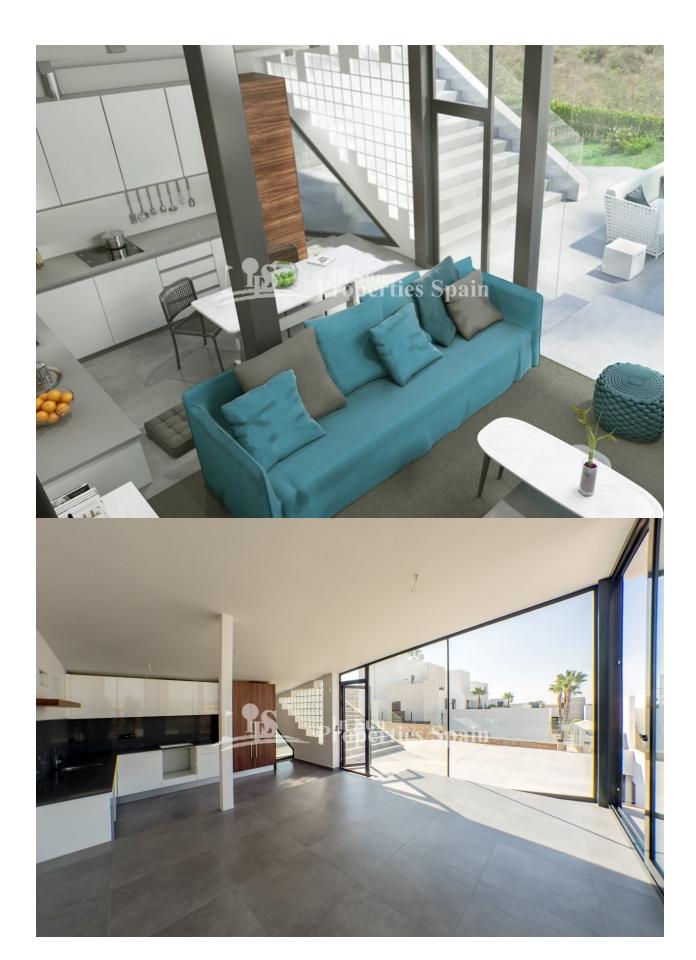

# **DESCRIPTION**

Contemporary villa in La Finca Golf, Algorfa. The `Pliegues´ is a spectacularly designed off plan 169m2 villa on a 503m2 plot in contemporary style with three bedrooms, three bathroom, large 89m2 roof terrace, 343m2 landscaped garden and private swimming pool. The modern style combines Mediterranean style and materials such as stone and wood, with the delicacy of white and glass. These luxurious and modern villas are located at the stunning La Finca Golf Resort in Algorfa, a truly wonderful place, where you can enjoy the benefits of being on the Costa Blanca. It is the closest 5 star golf resort and spa to Alicante airport, approximately 30 minutes by car. Algorfa is a charming inland village which has a large and impressive church square. The Rio Segura runs past Algorfa and there is a municipal sports complex with outdoor swimming pool. Algorfa offers a good range of local and international restaurants, some small shops for all the essentials and the large Sunday morning market know as Zoco Market. No.2233 IS KEY READY - 10% IVA INCLUDED €479,000

## **KITCHEN**

- Open kitchen
- Equipped kitchen
- Granite countertop