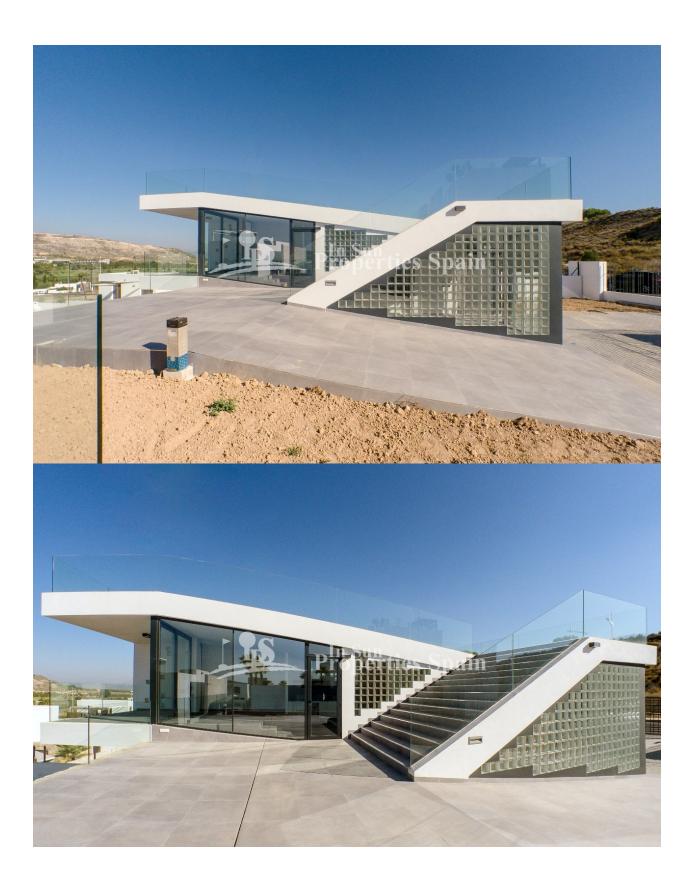

# **DESCRIPTION**

Contemporary villa in La Finca Golf, Algorfa. The `Pliegues´ is a spectacularly designed off plan 169m2 villa on a 503m2 plot in contemporary style with three bedrooms, three bathroom, large 89m2 roof terrace, 343m2 landscaped garden and private swimming pool. The modern style combines Mediterranean style and materials such as stone and wood, with the delicacy of white and glass. These luxurious and modern villas are located at the stunning La Finca Golf Resort in Algorfa, a truly wonderful place, where you can enjoy the benefits of being on the Costa Blanca. It is the closest 5 star golf resort and spa to Alicante airport, approximately 30 minutes by car. Algorfa is a charming inland village which has a large and impressive church square. The Rio Segura runs past Algorfa and there is a municipal sports complex with outdoor swimming pool. Algorfa offers a good range of local and international restaurants, some small shops for all the essentials and the large Sunday morning market know as Zoco Market. No.2233 IS KEY READY - 10% IVA INCLUDED €479,000

## **GARDEN AND TERRACES**

- Covered terrace
- Open terrace
- Landscaped
- Stone walls
- Private garden