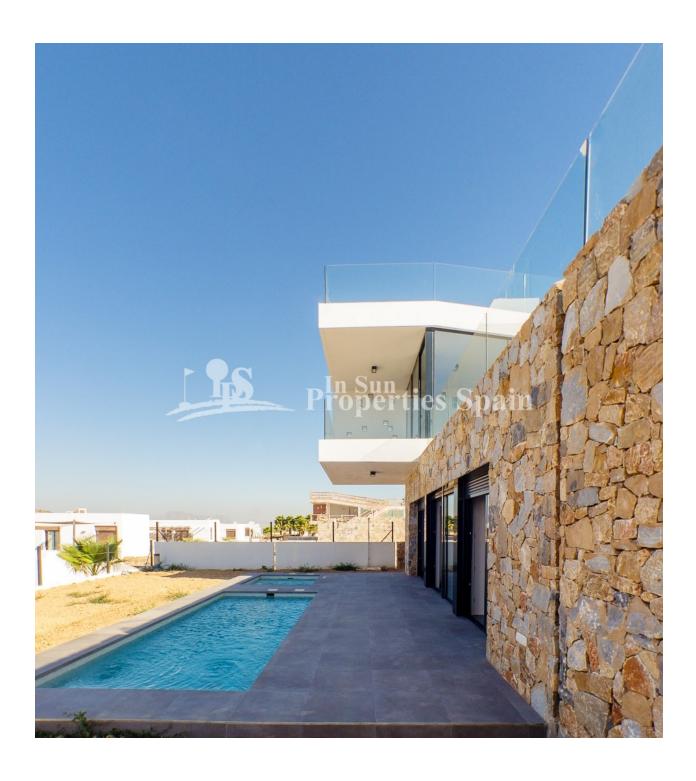

# **DESCRIPTION**

Contemporary villa in La Finca Golf, Algorfa. The `Pliegues´ is a spectacularly designed off plan 169m2 villa on a 503m2 plot in contemporary style with three bedrooms, three bathroom, large 89m2 roof terrace, 343m2 landscaped garden and private swimming pool. The modern style combines Mediterranean style and materials such as stone and wood, with the delicacy of white and glass. These luxurious and modern villas are located at the stunning La Finca Golf Resort in Algorfa, a truly wonderful place, where you can enjoy the benefits of being on the Costa Blanca. It is the closest 5 star golf resort and spa to Alicante airport, approximately 30 minutes by car. Algorfa is a charming inland village which has a large and impressive church square. The Rio Segura runs past Algorfa and there is a municipal sports complex with outdoor swimming pool. Algorfa offers a good range of local and international restaurants, some small shops for all the essentials and the large Sunday morning market know as Zoco Market. No.2233 IS KEY READY - 10% IVA INCLUDED €479,000

## **GARDEN AND TERRACES**

- Covered terrace
- Open terrace
- Landscaped
- Stone walls
- Private garden