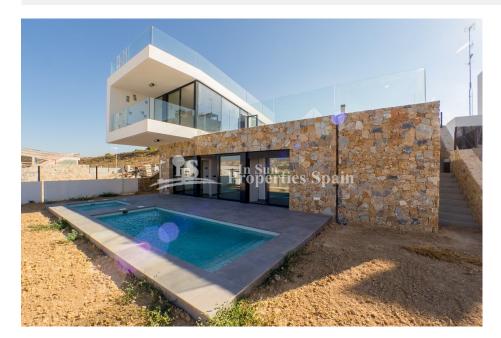

# **DESCRIPTION**

Contemporary villa in La Finca Golf, Algorfa. The `Pliegues´ is a spectacularly designed off plan 169m2 villa on a 503m2 plot in contemporary style with three bedrooms, three bathroom, large 89m2 roof terrace, 343m2 landscaped garden and private swimming pool. The modern style combines Mediterranean style and materials such as stone and wood, with the delicacy of white and glass. These luxurious and modern villas are located at the stunning La Finca Golf Resort in Algorfa, a truly wonderful place, where you can enjoy the benefits of being on the Costa Blanca. It is the closest 5 star golf resort and spa to Alicante airport, approximately 30 minutes by car. Algorfa is a charming inland village which has a large and impressive church square. The Rio Segura runs past Algorfa and there is a municipal sports complex with outdoor swimming pool. Algorfa offers a good range of local and international restaurants, some small shops for all the essentials and the large Sunday morning market know as Zoco Market. No.2233 IS KEY READY - 10% IVA INCLUDED €479,000

## **GARDEN AND TERRACES**

- Covered terrace
- Open terrace
- Landscaped
- Stone walls
- Private garden