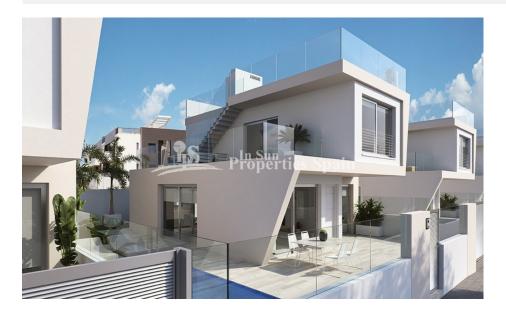

## **DESCRIPTION**

Key Ready Option at this superb development of 18 new VILLAS only 250 meters from the beach of MIL PALMERAS. Located between Mil Palmeras and Torre de la Horadada. The 126m2 Villas boast 3 bedrooms and 3 bathrooms, 187m2 of teeraces including large solarium and private 14′50m2 pool. On the ground floor there is a spacious open kitchen and living room, one bedroom, one bathroom and a utility room. On the first floor you find further 2 bedrooms (both with en-suite bathroom) and a large terrace with access to the solarium (With TV, electricity and water point) PRIVATE GARDEN, 202m2 plot and PRIVATE SWIMMING POOL. There is split air conditioning pre-installated by ducts in the bedrooms and lounge. Motorised shutters and video intercom. Within short walking distance you reach all facilities and a wide range of bars and restaurants both in Mil Palmeras and Torre de la Horadada. This place is very popular among the Spanish population, many families from other parts of Spain, mainly Madrid and Murcia enjoy their summer residence here.