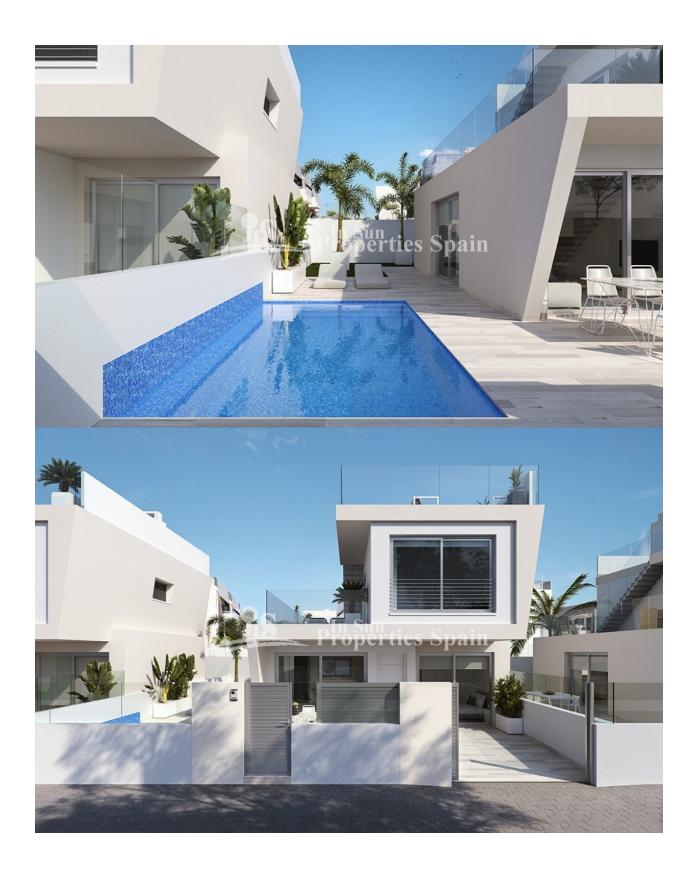

## **DESCRIPTION**

Key Ready Option at this superb development of 18 new VILLAS only 250 meters from the beach of MIL PALMERAS. Located between Mil Palmeras and Torre de la Horadada. The 126m2 Villas boast 3 bedrooms and 3 bathrooms, 187m2 of teeraces including large solarium and private 14′50m2 pool. On the ground floor there is a spacious open kitchen and living room, one bedroom, one bathroom and a utility room. On the first floor you find further 2 bedrooms (both with en-suite bathroom) and a large terrace with access to the solarium (With TV, electricity and water point) PRIVATE GARDEN, 202m2 plot and PRIVATE SWIMMING POOL. There is split air conditioning pre-installated by ducts in the bedrooms and lounge. Motorised shutters and video intercom. Within short walking distance you reach all facilities and a wide range of bars and restaurants both in Mil Palmeras and Torre de la Horadada. This place is very popular among the Spanish population, many families from other parts of Spain, mainly Madrid and Murcia enjoy their summer residence here.

## **GARDEN AND TERRACES**

- Covered terrace
- Open terraceStone walls
- Private garden