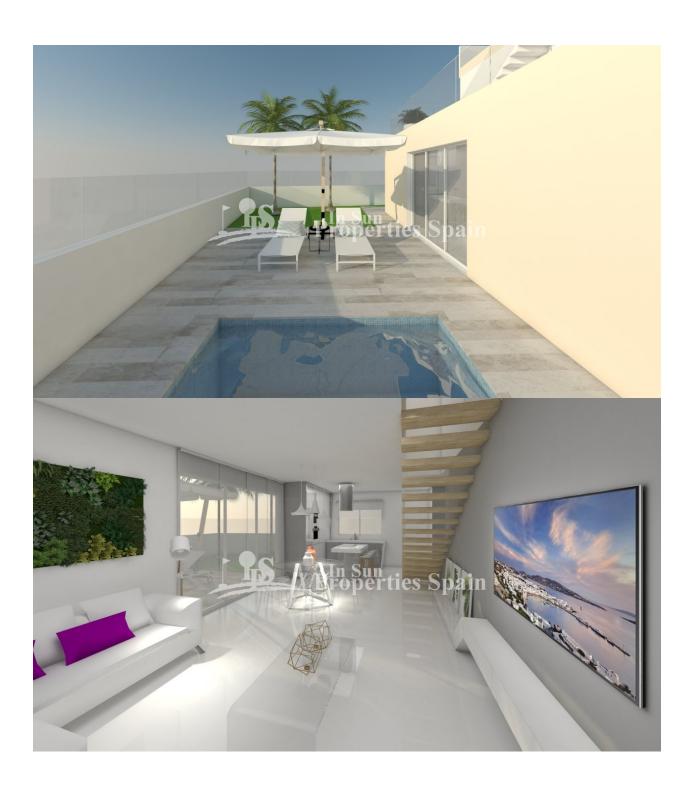

## **DESCRIPTION**

Key Ready Option at this superb development of 18 new VILLAS only 250 meters from the beach of MIL PALMERAS. Located between Mil Palmeras and Torre de la Horadada. The 126m2 Villas boast 3 bedrooms and 3 bathrooms, 187m2 of teeraces including large solarium and private 14′50m2 pool. On the ground floor there is a spacious open kitchen and living room, one bedroom, one bathroom and a utility room. On the first floor you find further 2 bedrooms (both with en-suite bathroom) and a large terrace with access to the solarium (With TV, electricity and water point) PRIVATE GARDEN, 202m2 plot and PRIVATE SWIMMING POOL. There is split air conditioning pre-installated by ducts in the bedrooms and lounge. Motorised shutters and video intercom. Within short walking distance you reach all facilities and a wide range of bars and restaurants both in Mil Palmeras and Torre de la Horadada. This place is very popular among the Spanish population, many families from other parts of Spain, mainly Madrid and Murcia enjoy their summer residence here.

## **GARDEN AND TERRACES**

- Covered terrace
- Open terraceStone walls
- Private garden