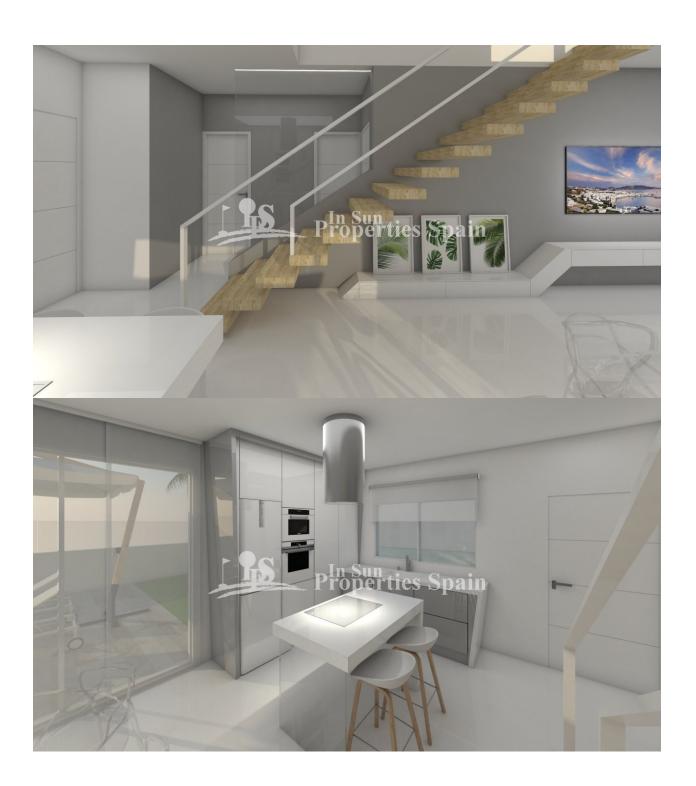

## **DESCRIPTION**

Key Ready Option at this superb development of 18 new VILLAS only 250 meters from the beach of MIL PALMERAS. Located between Mil Palmeras and Torre de la Horadada. The 126m2 Villas boast 3 bedrooms and 3 bathrooms, 187m2 of teeraces including large solarium and private 14′50m2 pool. On the ground floor there is a spacious open kitchen and living room, one bedroom, one bathroom and a utility room. On the first floor you find further 2 bedrooms (both with en-suite bathroom) and a large terrace with access to the solarium (With TV, electricity and water point) PRIVATE GARDEN, 202m2 plot and PRIVATE SWIMMING POOL. There is split air conditioning pre-installated by ducts in the bedrooms and lounge. Motorised shutters and video intercom. Within short walking distance you reach all facilities and a wide range of bars and restaurants both in Mil Palmeras and Torre de la Horadada. This place is very popular among the Spanish population, many families from other parts of Spain, mainly Madrid and Murcia enjoy their summer residence here.

## **KITCHEN**

- Open kitchen Equipped kitchen Granite countertop