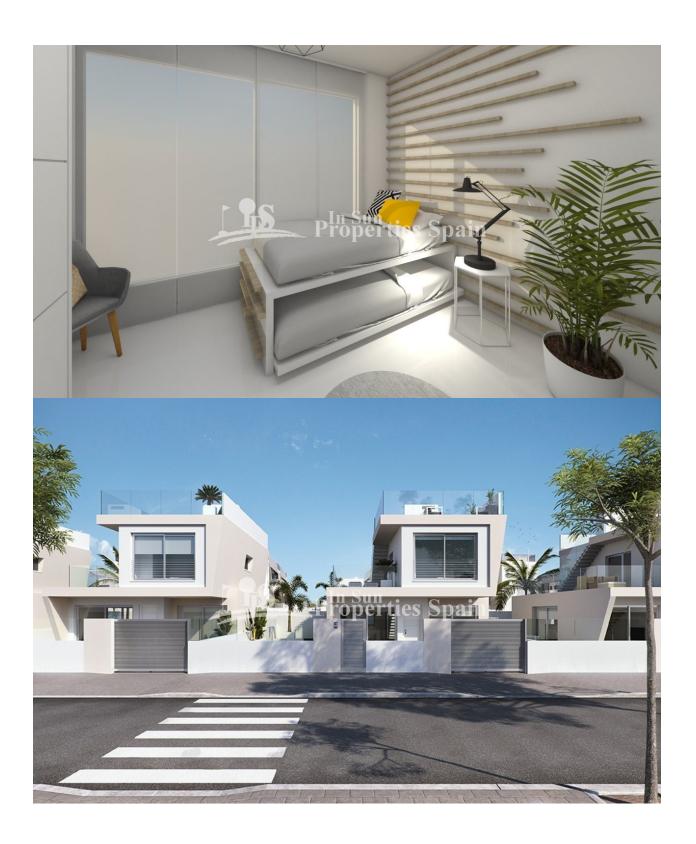

## **DESCRIPTION**

Key Ready Option at this superb development of 18 new VILLAS only 250 meters from the beach of MIL PALMERAS. Located between Mil Palmeras and Torre de la Horadada. The 126m2 Villas boast 3 bedrooms and 3 bathrooms, 187m2 of teeraces including large solarium and private 14′50m2 pool. On the ground floor there is a spacious open kitchen and living room, one bedroom, one bathroom and a utility room. On the first floor you find further 2 bedrooms (both with en-suite bathroom) and a large terrace with access to the solarium (With TV, electricity and water point) PRIVATE GARDEN, 202m2 plot and PRIVATE SWIMMING POOL. There is split air conditioning pre-installated by ducts in the bedrooms and lounge. Motorised shutters and video intercom. Within short walking distance you reach all facilities and a wide range of bars and restaurants both in Mil Palmeras and Torre de la Horadada. This place is very popular among the Spanish population, many families from other parts of Spain, mainly Madrid and Murcia enjoy their summer residence here.

## **EXTRA**

- Built in wardrobes
- Reinforced door
- Double glazed windowsVideo security

Stone floors

"Experience our experience - Because you deserve the best"