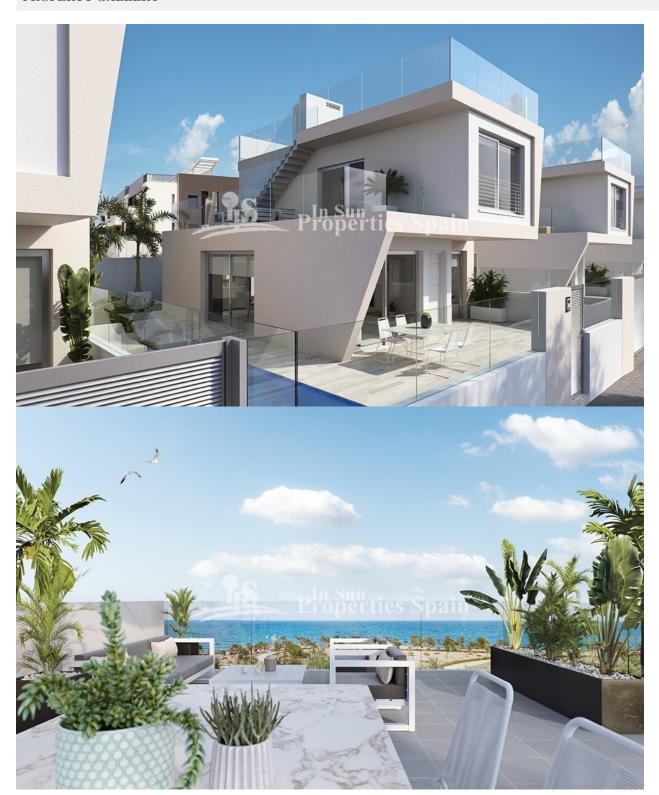

## **DESCRIPTION**

Key Ready Option at this superb development of 18 new VILLAS only 250 meters from the beach of MIL PALMERAS. Located between Mil Palmeras and Torre de la Horadada. The 126m2 Villas boast 3 bedrooms and 3 bathrooms, 187m2 of teeraces including large solarium and private 14′50m2 pool. On the ground floor there is a spacious open kitchen and living room, one bedroom, one bathroom and a utility room. On the first floor you find further 2 bedrooms (both with en-suite bathroom) and a large terrace with access to the solarium (With TV, electricity and water point) PRIVATE GARDEN, 202m2 plot and PRIVATE SWIMMING POOL. There is split air conditioning pre-installated by ducts in the bedrooms and lounge. Motorised shutters and video intercom. Within short walking distance you reach all facilities and a wide range of bars and restaurants both in Mil Palmeras and Torre de la Horadada. This place is very popular among the Spanish population, many families from other parts of Spain, mainly Madrid and Murcia enjoy their summer residence here.

| STYLE         | VIEWS              | DISTANCE TO:        | ORIENTATION              |
|---------------|--------------------|---------------------|--------------------------|
| • Modern      | Panoramic views    | Beach : 500 m       | South East West          |
|               |                    | Airport: 20 Km      |                          |
|               |                    | Town center : 500 m |                          |
| FURNITURE     | PARKING            | MAIN LIVING AREA    | FLOARING                 |
| Not furnished | Parking no Cars: 1 | • Storage           | Tile floors Stone floors |