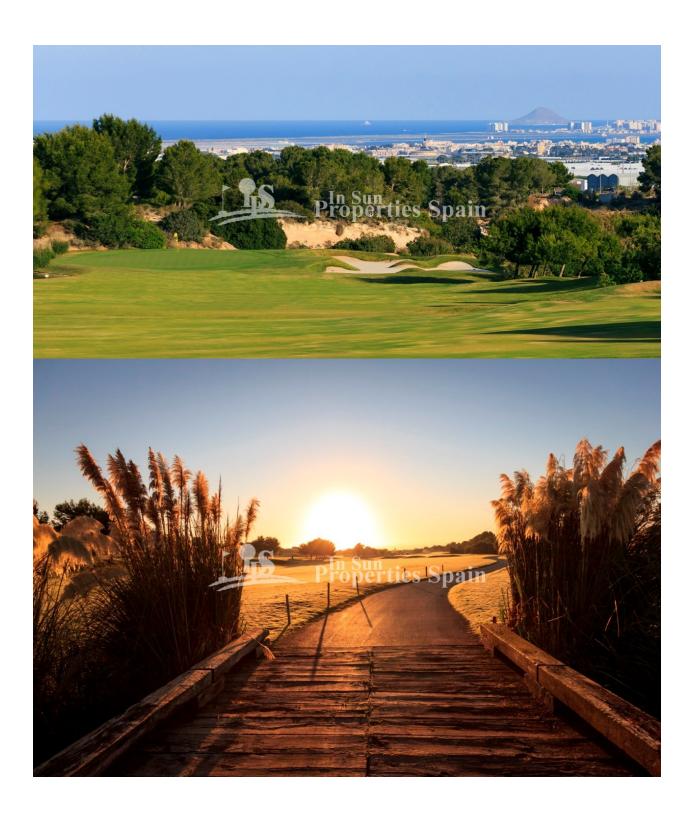

#### **DESCRIPTION**

SUMMER 2018 delivery...Villa Sara on the Outer Island at LO ROMERO GOLF COURSE, PILAR DE LA HORADADA is a 3 bedroom 91m2 model with 2 bathrooms, open plan lounge / dining area, private garden and 81m2 rooftop solarium. Distributed on one level within a 215m2 plot. Large master bedroom with en-suite bathroom, full side wall wardrobes with patio door leading onto the private garden – exterior steps take you to the generous rooftop solarium. These stunning detached villas are available on different sized plots on an elevated position at Lo Romero Golf Resort – some enjoying stunning views to the sea and golf course. Lo Romero Golf is a complex of more than 1.25 million square meters, which includes a golf course of 18 holes par 72, with clubhouse and driving range, sports and leisure area, hotel and shops. Its magnificent sea views, prime location, just 5 km from the beautiful beaches of Torre de la Horadada, and its design of wide streets surrounded by lush pine have made this golf resort one of the most popular in the area, since its opening in January 2008.

## **VIEWS**

Panoramic views

## **DISTANCE TO:**

Beach : 5 Km

Airport: 20 Km

Town center : 2 Km