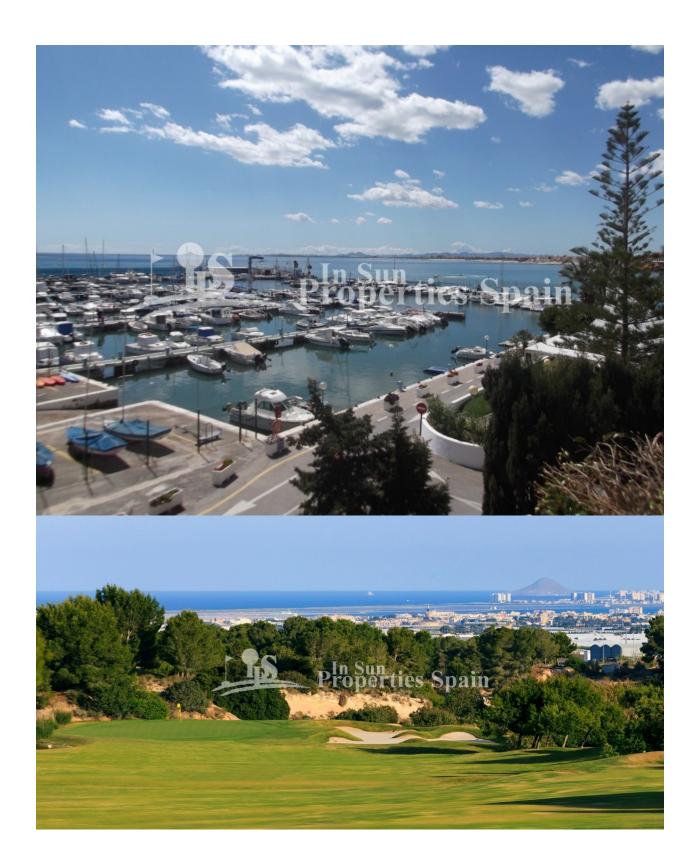

#### **DESCRIPTION**

SUMMER 2018 delivery...Villa Sara on the Outer Island at LO ROMERO GOLF COURSE, PILAR DE LA HORADADA is a 3 bedroom 91m2 model with 2 bathrooms, open plan lounge / dining area, private garden and 81m2 rooftop solarium. Distributed on one level within a 215m2 plot. Large master bedroom with en-suite bathroom, full side wall wardrobes with patio door leading onto the private garden – exterior steps take you to the generous rooftop solarium. These stunning detached villas are available on different sized plots on an elevated position at Lo Romero Golf Resort – some enjoying stunning views to the sea and golf course. Lo Romero Golf is a complex of more than 1.25 million square meters, which includes a golf course of 18 holes par 72, with clubhouse and driving range, sports and leisure area, hotel and shops. Its magnificent sea views, prime location, just 5 km from the beautiful beaches of Torre de la Horadada, and its design of wide streets surrounded by lush pine have made this golf resort one of the most popular in the area, since its opening in January 2008.

## **DISTANCE TO:**

Beach : 5 Km

Airport: 20 Km

Town center : 2 Km