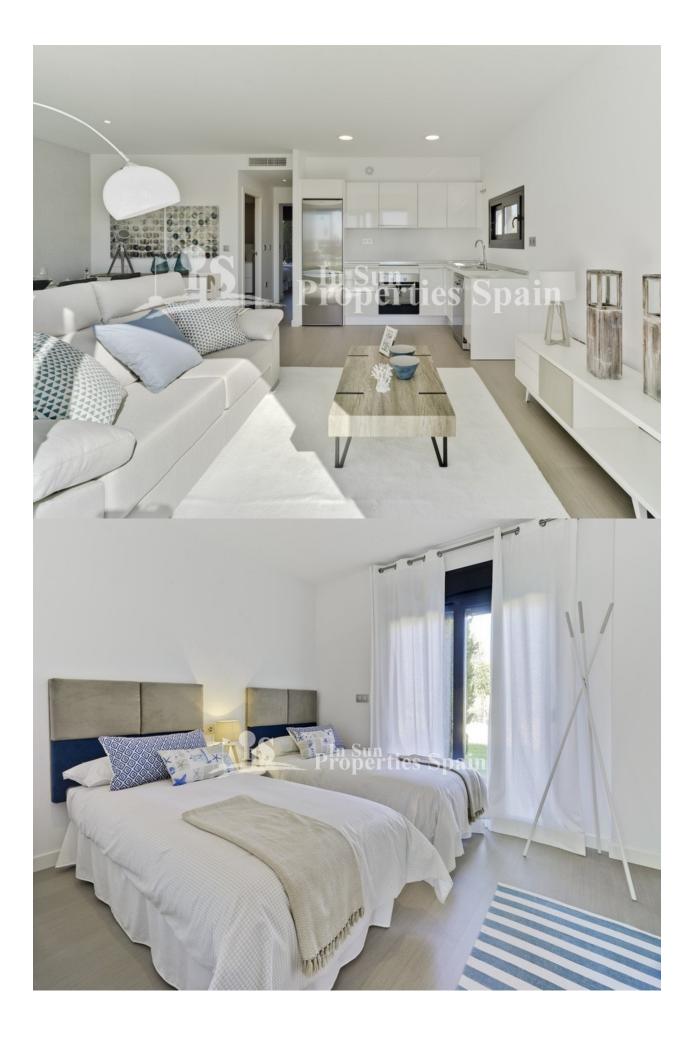

#### **DESCRIPTION**

SUMMER 2018 delivery...Villa Sara on the Outer Island at LO ROMERO GOLF COURSE, PILAR DE LA HORADADA is a 3 bedroom 91m2 model with 2 bathrooms, open plan lounge / dining area, private garden and 81m2 rooftop solarium. Distributed on one level within a 215m2 plot. Large master bedroom with en-suite bathroom, full side wall wardrobes with patio door leading onto the private garden – exterior steps take you to the generous rooftop solarium. These stunning detached villas are available on different sized plots on an elevated position at Lo Romero Golf Resort – some enjoying stunning views to the sea and golf course. Lo Romero Golf is a complex of more than 1.25 million square meters, which includes a golf course of 18 holes par 72, with clubhouse and driving range, sports and leisure area, hotel and shops. Its magnificent sea views, prime location, just 5 km from the beautiful beaches of Torre de la Horadada, and its design of wide streets surrounded by lush pine have made this golf resort one of the most popular in the area, since its opening in January 2008.

### **STYLE**

Modern

**FURNITURE** 

Not furnished

Contemporary

### **KITCHEN**

- Open kitchen
- Equipped kitchen
- Granite countertop