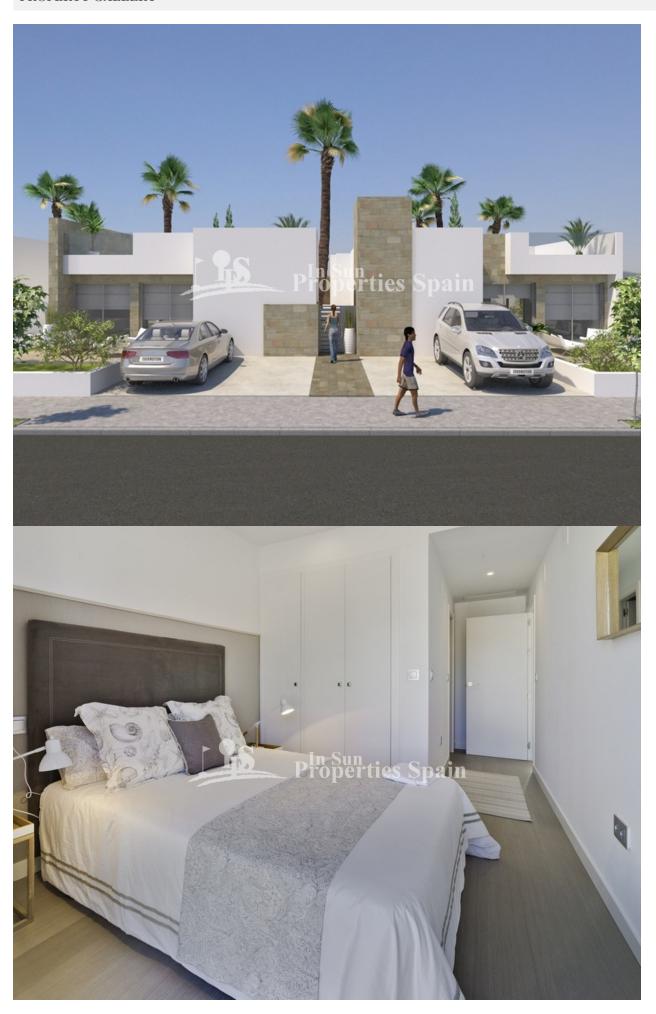

#### **DESCRIPTION**

SUMMER 2018 delivery...Villa Sara on the Outer Island at LO ROMERO GOLF COURSE, PILAR DE LA HORADADA is a 3 bedroom 91m2 model with 2 bathrooms, open plan lounge / dining area, private garden and 81m2 rooftop solarium. Distributed on one level within a 215m2 plot. Large master bedroom with en-suite bathroom, full side wall wardrobes with patio door leading onto the private garden – exterior steps take you to the generous rooftop solarium. These stunning detached villas are available on different sized plots on an elevated position at Lo Romero Golf Resort – some enjoying stunning views to the sea and golf course. Lo Romero Golf is a complex of more than 1.25 million square meters, which includes a golf course of 18 holes par 72, with clubhouse and driving range, sports and leisure area, hotel and shops. Its magnificent sea views, prime location, just 5 km from the beautiful beaches of Torre de la Horadada, and its design of wide streets surrounded by lush pine have made this golf resort one of the most popular in the area, since its opening in January 2008.

### **STYLE**

Modern

**FURNITURE** 

Not furnished

Contemporary

## **EXTRA**

**PARKING** 

Parking no Cars: 1

- Built in wardrobes
- Reinforced door
- Double glazed windows

"Experience our experience - Because you deserve the best"