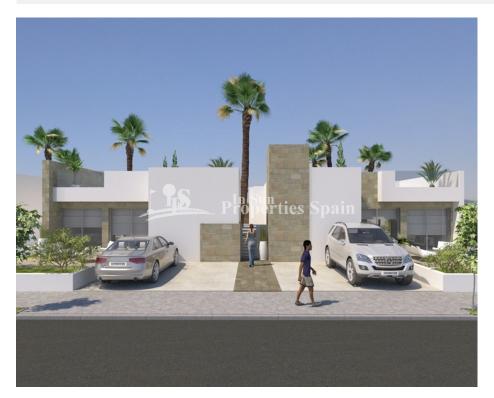

#### **DESCRIPTION**

SUMMER 2018 delivery...Villa Sara on the Outer Island at LO ROMERO GOLF COURSE, PILAR DE LA HORADADA is a 3 bedroom 91m2 model with 2 bathrooms, open plan lounge / dining area, private garden and 81m2 rooftop solarium. Distributed on one level within a 215m2 plot. Large master bedroom with en-suite bathroom, full side wall wardrobes with patio door leading onto the private garden – exterior steps take you to the generous rooftop solarium. These stunning detached villas are available on different sized plots on an elevated position at Lo Romero Golf Resort – some enjoying stunning views to the sea and golf course. Lo Romero Golf is a complex of more than 1.25 million square meters, which includes a golf course of 18 holes par 72, with clubhouse and driving range, sports and leisure area, hotel and shops. Its magnificent sea views, prime location, just 5 km from the beautiful beaches of Torre de la Horadada, and its design of wide streets surrounded by lush pine have made this golf resort one of the most popular in the area, since its opening in January 2008.