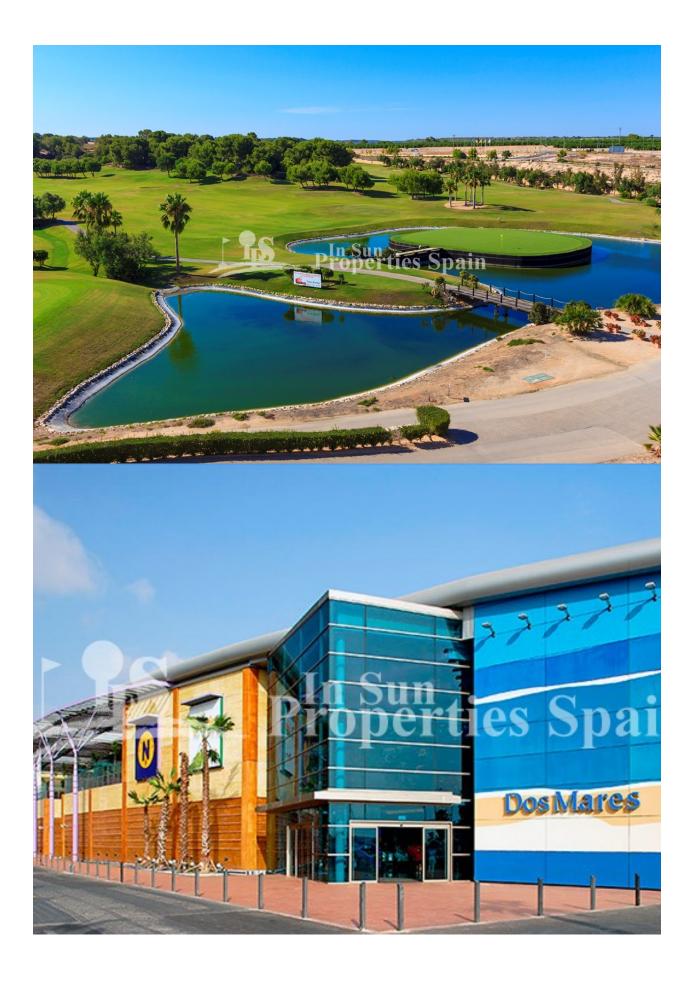

#### **DESCRIPTION**

SUMMER 2018 delivery...Villa Sara on the Outer Island at LO ROMERO GOLF COURSE, PILAR DE LA HORADADA is a 3 bedroom 91m2 model with 2 bathrooms, open plan lounge / dining area, private garden and 81m2 rooftop solarium. Distributed on one level within a 215m2 plot. Large master bedroom with en-suite bathroom, full side wall wardrobes with patio door leading onto the private garden – exterior steps take you to the generous rooftop solarium. These stunning detached villas are available on different sized plots on an elevated position at Lo Romero Golf Resort – some enjoying stunning views to the sea and golf course. Lo Romero Golf is a complex of more than 1.25 million square meters, which includes a golf course of 18 holes par 72, with clubhouse and driving range, sports and leisure area, hotel and shops. Its magnificent sea views, prime location, just 5 km from the beautiful beaches of Torre de la Horadada, and its design of wide streets surrounded by lush pine have made this golf resort one of the most popular in the area, since its opening in January 2008.