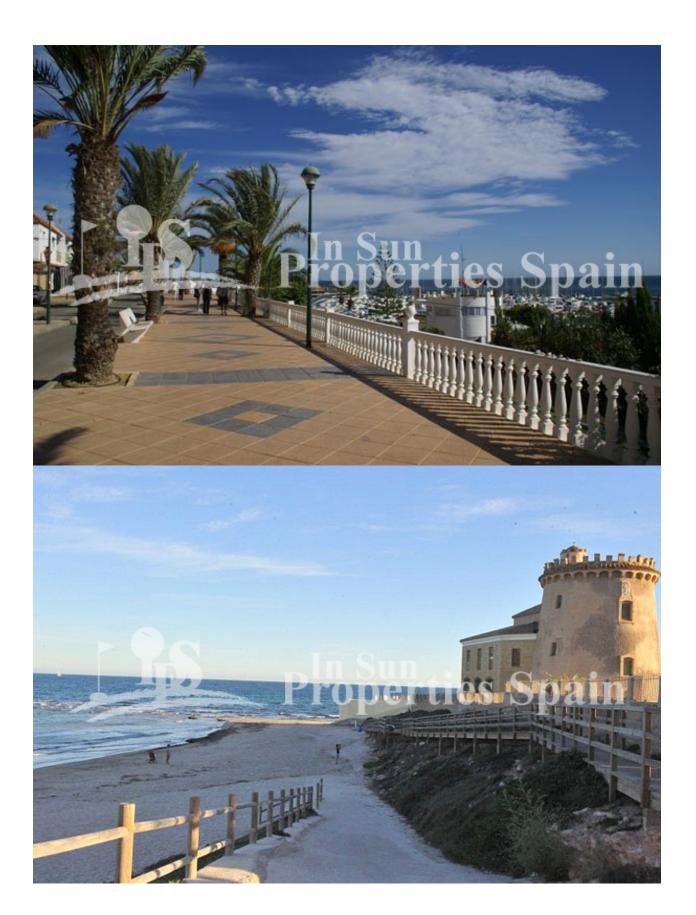

#### **DESCRIPTION**

SUMMER 2018 delivery...Villa Sara on the Outer Island at LO ROMERO GOLF COURSE, PILAR DE LA HORADADA is a 3 bedroom 91m2 model with 2 bathrooms, open plan lounge / dining area, private garden and 81m2 rooftop solarium. Distributed on one level within a 215m2 plot. Large master bedroom with en-suite bathroom, full side wall wardrobes with patio door leading onto the private garden – exterior steps take you to the generous rooftop solarium. These stunning detached villas are available on different sized plots on an elevated position at Lo Romero Golf Resort – some enjoying stunning views to the sea and golf course. Lo Romero Golf is a complex of more than 1.25 million square meters, which includes a golf course of 18 holes par 72, with clubhouse and driving range, sports and leisure area, hotel and shops. Its magnificent sea views, prime location, just 5 km from the beautiful beaches of Torre de la Horadada, and its design of wide streets surrounded by lush pine have made this golf resort one of the most popular in the area, since its opening in January 2008.

## **DISTANCE TO:**

Beach : 5 Km

Airport: 20 Km

Town center : 2 Km