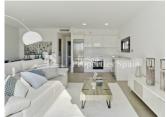

#### **DESCRIPTION**

SUMMER 2018 delivery...Villa Sara on the Outer Island at LO ROMERO GOLF COURSE, PILAR DE LA HORADADA is a 3 bedroom 91m2 model with 2 bathrooms, open plan lounge / dining area, private garden and 81m2 rooftop solarium. Distributed on one level within a 215m2 plot. Large master bedroom with en-suite bathroom, full side wall wardrobes with patio door leading onto the private garden – exterior steps take you to the generous rooftop solarium. These stunning detached villas are available on different sized plots on an elevated position at Lo Romero Golf Resort – some enjoying stunning views to the sea and golf course. Lo Romero Golf is a complex of more than 1.25 million square meters, which includes a golf course of 18 holes par 72, with clubhouse and driving range, sports and leisure area, hotel and shops. Its magnificent sea views, prime location, just 5 km from the beautiful beaches of Torre de la Horadada, and its design of wide streets surrounded by lush pine have made this golf resort one of the most popular in the area, since its opening in January 2008.

### **STYLE**

Modern

**FURNITURE** 

Not furnished

Contemporary