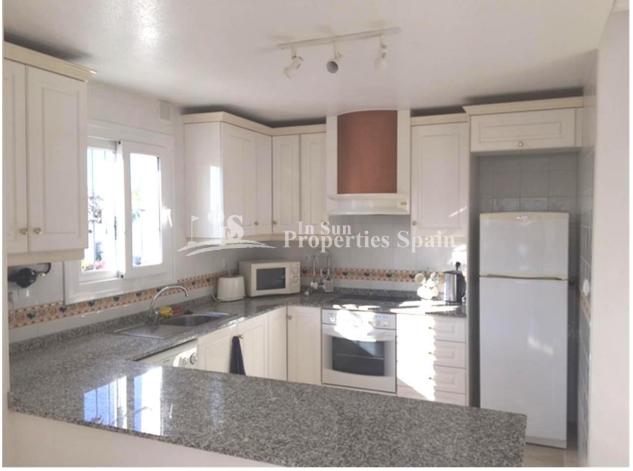

## DESCRIPTION

This beautiful and spacious 2 double bedroom, 2 bathroom 85m2 apartment is located in Pau-8, VILLAMARTIN with a good selection of cafe bars and restaurants by VILLAMARTIN PLAZA within a 10 minute walk and offers views of the Villamartin area. In an inmaculate condition, this property is very well maintained and sells FULLY FURNISHED. Situated on the SECOND FLOOR this property comprises of an entrance hall, American kitchen, spacious lounge / diner with patio doors on to a balcony, two double bedrooms with built in wardrobes and the master with private bathroom. This property benefits from having the use of a communal swimming pool. The urbanization also has lift access. Villamartin has its own Golf Course and is close to three other 18-hole Golf Courses. 3km to the sandy beaches of Orihuela Costa and 2km to the NEW Shopping Centre Zenia Boulevard! Villamartin offers all year round services including bars, restaurants, outdoor eating and a selection of shops. One of the most popular commercial centres is Villamartin Plaza that offers a vast selection of cuisines. Along with medical centre and school it is an ideal place to own a holiday home or permanent residence here in Spain. Nearest Airports: Alicante Airport (50 minutes away). San Javier Airport (20 minutes away)

| STYLE                                                   | VIEWS                  | DISTANCE TO:                                         | ORIENTATION                                          |
|---------------------------------------------------------|------------------------|------------------------------------------------------|------------------------------------------------------|
| Mediterranean                                           | Panoramic views        | Beach : 3 Km                                         | South East West                                      |
|                                                         |                        | Airport: 50 Km                                       |                                                      |
|                                                         |                        | Town center : 1 Km                                   |                                                      |
| FURNITURE                                               | PARKING                | TAX                                                  | FLOARING                                             |
| • Furnished                                             | Parking no Cars: 1     | Community : 500 €  I.B.I : 200 €                     | <ul><li> Tile floors</li><li> Stone floors</li></ul> |
| KITCHEN                                                 | GARDEN AND             | EXTRA                                                |                                                      |
| <ul><li>Open kitchen</li><li>Equipped kitchen</li></ul> | TERRACES  • Landscaped | <ul><li>Double glazed windows</li><li>Lift</li></ul> |                                                      |