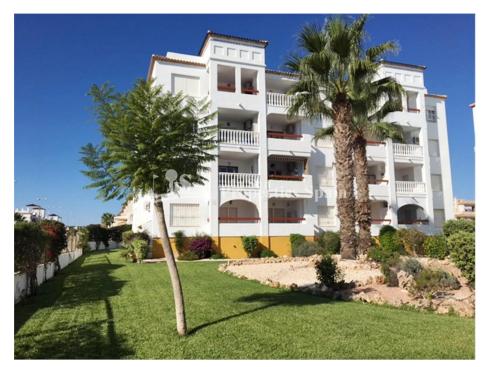

## DESCRIPTION

This beautiful and spacious 2 double bedroom, 2 bathroom 85m2 apartment is located in Pau-8, VILLAMARTIN with a good selection of cafe bars and restaurants by VILLAMARTIN PLAZA within a 10 minute walk and offers views of the Villamartin area. In an inmaculate condition, this property is very well maintained and sells FULLY FURNISHED. Situated on the SECOND FLOOR this property comprises of an entrance hall, American kitchen, spacious lounge / diner with patio doors on to a balcony, two double bedrooms with built in wardrobes and the master with private bathroom. This property benefits from having the use of a communal swimming pool. The urbanization also has lift access. Villamartin has its own Golf Course and is close to three other 18-hole Golf Courses. 3km to the sandy beaches of Orihuela Costa and 2km to the NEW Shopping Centre Zenia Boulevard! Villamartin offers all year round services including bars, restaurants, outdoor eating and a selection of shops. One of the most popular commercial centres is Villamartin Plaza that offers a vast selection of cuisines. Along with medical centre and school it is an ideal place to own a holiday home or permanent residence here in Spain. Nearest Airports: Alicante Airport (50 minutes away). San Javier Airport (20 minutes away)