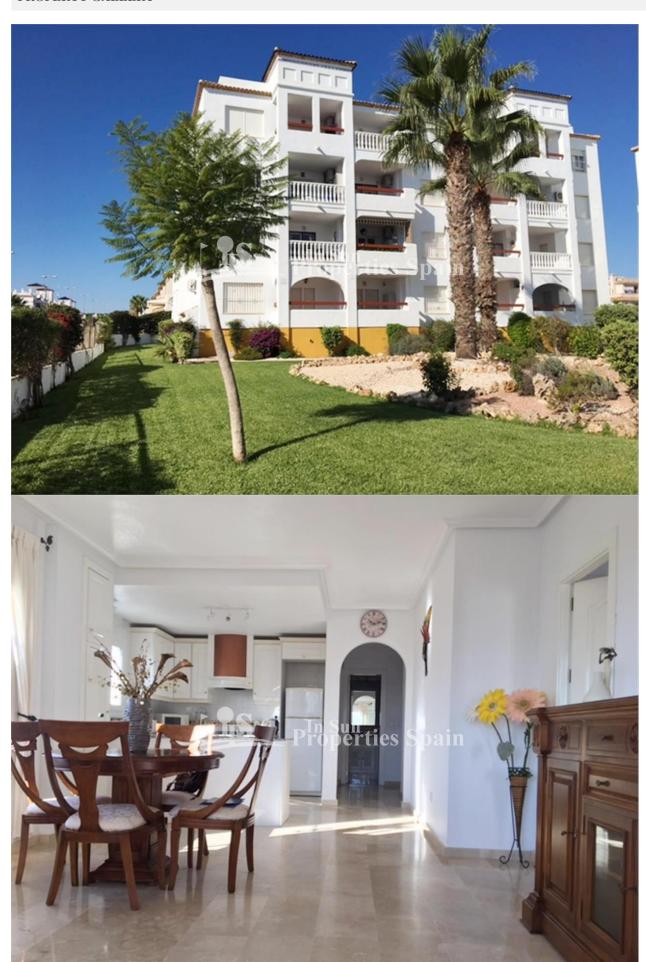

## DESCRIPTION

This beautiful and spacious 2 double bedroom, 2 bathroom 85m2 apartment is located in Pau-8, VILLAMARTIN with a good selection of cafe bars and restaurants by VILLAMARTIN PLAZA within a 10 minute walk and offers views of the Villamartin area. In an inmaculate condition, this property is very well maintained and sells FULLY FURNISHED. Situated on the SECOND FLOOR this property comprises of an entrance hall, American kitchen, spacious lounge / diner with patio doors on to a balcony, two double bedrooms with built in wardrobes and the master with private bathroom. This property benefits from having the use of a communal swimming pool. The urbanization also has lift access. Villamartin has its own Golf Course and is close to three other 18-hole Golf Courses. 3km to the sandy beaches of Orihuela Costa and 2km to the NEW Shopping Centre Zenia Boulevard! Villamartin offers all year round services including bars, restaurants, outdoor eating and a selection of shops. One of the most popular commercial centres is Villamartin Plaza that offers a vast selection of cuisines. Along with medical centre and school it is an ideal place to own a holiday home or permanent residence here in Spain. Nearest Airports: Alicante Airport (50 minutes away). San Javier Airport (20 minutes away)

• Communal Garden

"Experience our experience - Because you deserve the best"