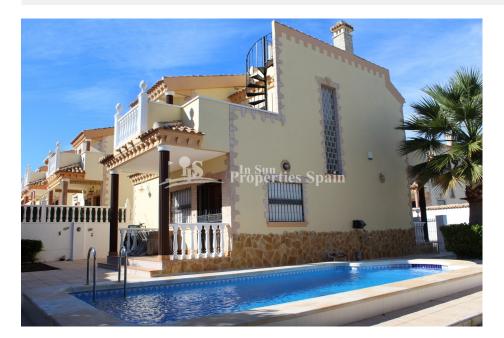

### **DESCRIPTION**

Occupying one of the largest plots in this Urbanisation of LOS DOLSES, VILLAMARTIN, this superb Detached Villa close to the park boasts spacious Lounge with fireplace, dining kitchen, bedroom and bathroom to the ground floor. To the first floor, 2 bedrooms and a bathroom. 20m2 roof solarium with sea views and balcony. There is a terrace and private 274m2 garden with 6x4 private swimming pool and pool shower. Off road parking. Central Airconditioning. In Los Dolses you will find two commercial centres. The Rioja and Los Dolses, both commercial centres are about a 10 minute walk to Villamartin Plaza. Close to four 18-hole Golf Courses, 3km to the sandy beaches of Orihuela Costa and 2km to the NEW Shopping Centre Zenia Boulevard! Villamartin offers all year round services including bars, restaurants, outdoor eating and a selection of shops. Nearest Airports: Alicante Airport (50 minutes away). San Javier Airport (20 minutes away)