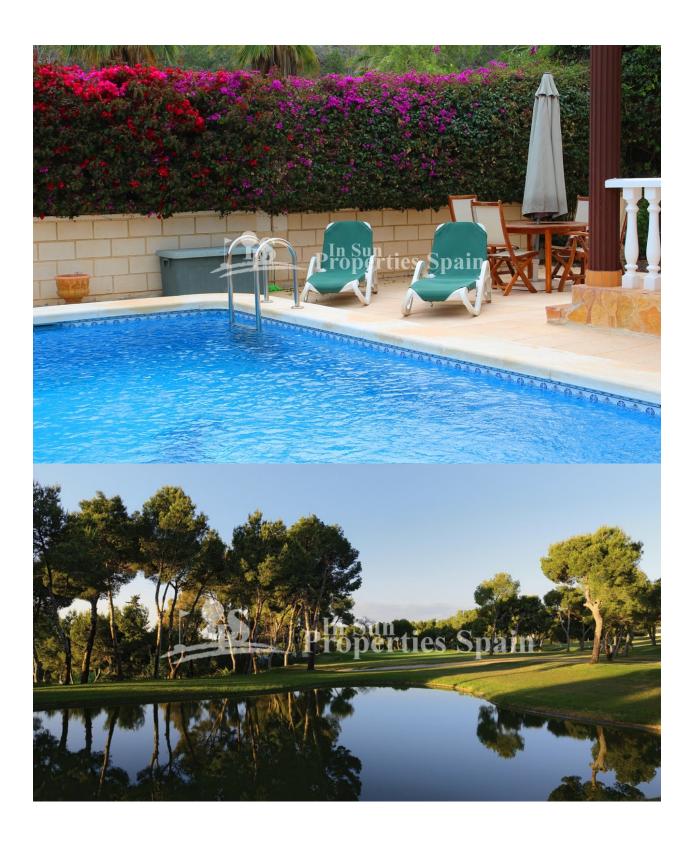

### **DESCRIPTION**

Occupying one of the largest plots in this Urbanisation of LOS DOLSES, VILLAMARTIN, this superb Detached Villa close to the park boasts spacious Lounge with fireplace, dining kitchen, bedroom and bathroom to the ground floor. To the first floor, 2 bedrooms and a bathroom. 20m2 roof solarium with sea views and balcony. There is a terrace and private 274m2 garden with 6x4 private swimming pool and pool shower. Off road parking. Central Airconditioning. In Los Dolses you will find two commercial centres. The Rioja and Los Dolses, both commercial centres are about a 10 minute walk to Villamartin Plaza. Close to four 18-hole Golf Courses, 3km to the sandy beaches of Orihuela Costa and 2km to the NEW Shopping Centre Zenia Boulevard! Villamartin offers all year round services including bars, restaurants, outdoor eating and a selection of shops. Nearest Airports: Alicante Airport (50 minutes away). San Javier Airport (20 minutes away)