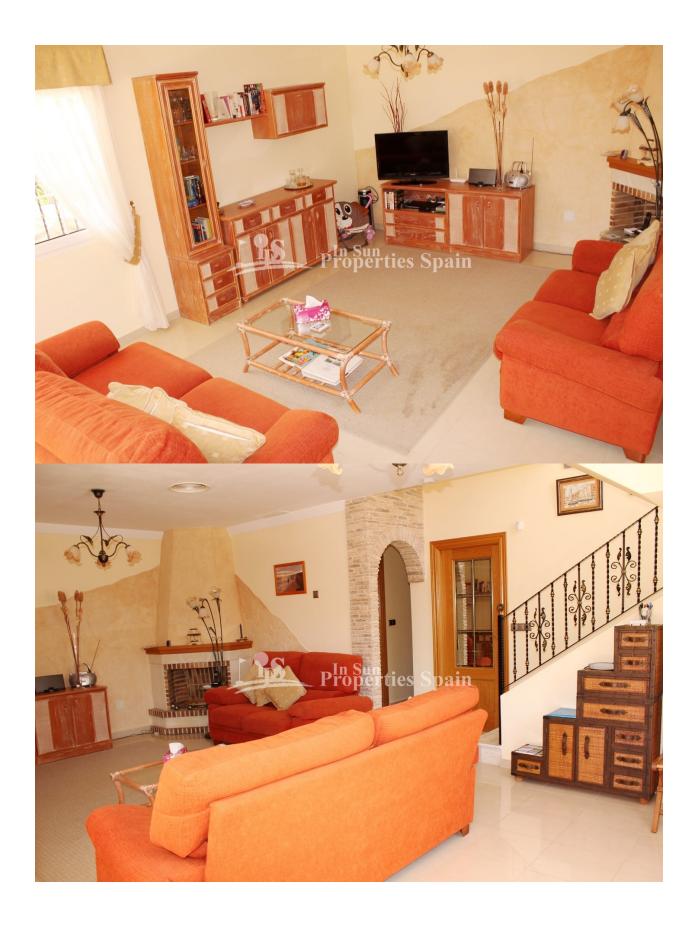

### **DESCRIPTION**

Occupying one of the largest plots in this Urbanisation of LOS DOLSES, VILLAMARTIN, this superb Detached Villa close to the park boasts spacious Lounge with fireplace, dining kitchen, bedroom and bathroom to the ground floor. To the first floor, 2 bedrooms and a bathroom. 20m2 roof solarium with sea views and balcony. There is a terrace and private 274m2 garden with 6x4 private swimming pool and pool shower. Off road parking. Central Airconditioning. In Los Dolses you will find two commercial centres. The Rioja and Los Dolses, both commercial centres are about a 10 minute walk to Villamartin Plaza. Close to four 18-hole Golf Courses, 3km to the sandy beaches of Orihuela Costa and 2km to the NEW Shopping Centre Zenia Boulevard! Villamartin offers all year round services including bars, restaurants, outdoor eating and a selection of shops. Nearest Airports: Alicante Airport (50 minutes away). San Javier Airport (20 minutes away)

## **TERRACES**

- Covered terrace
- Open terrace

- LandscapedStone wallsPrivate garden

• Fireplace wood