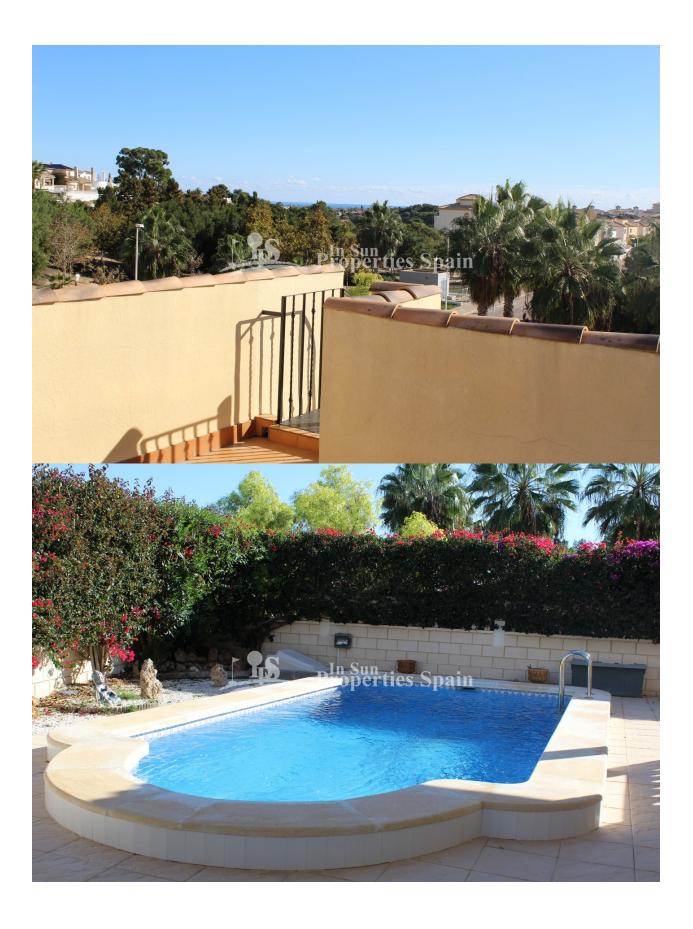

### **DESCRIPTION**

Occupying one of the largest plots in this Urbanisation of LOS DOLSES, VILLAMARTIN, this superb Detached Villa close to the park boasts spacious Lounge with fireplace, dining kitchen, bedroom and bathroom to the ground floor. To the first floor, 2 bedrooms and a bathroom. 20m2 roof solarium with sea views and balcony. There is a terrace and private 274m2 garden with 6x4 private swimming pool and pool shower. Off road parking. Central Airconditioning. In Los Dolses you will find two commercial centres. The Rioja and Los Dolses, both commercial centres are about a 10 minute walk to Villamartin Plaza. Close to four 18-hole Golf Courses, 3km to the sandy beaches of Orihuela Costa and 2km to the NEW Shopping Centre Zenia Boulevard! Villamartin offers all year round services including bars, restaurants, outdoor eating and a selection of shops. Nearest Airports: Alicante Airport (50 minutes away). San Javier Airport (20 minutes away)