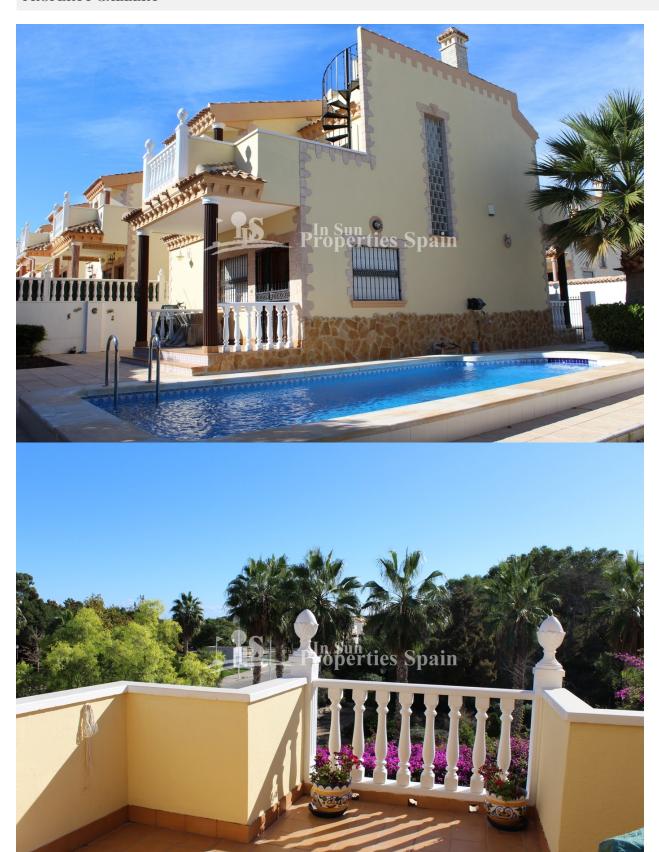

### **DESCRIPTION**

Occupying one of the largest plots in this Urbanisation of LOS DOLSES, VILLAMARTIN, this superb Detached Villa close to the park boasts spacious Lounge with fireplace, dining kitchen, bedroom and bathroom to the ground floor. To the first floor, 2 bedrooms and a bathroom. 20m2 roof solarium with sea views and balcony. There is a terrace and private 274m2 garden with 6x4 private swimming pool and pool shower. Off road parking. Central Airconditioning. In Los Dolses you will find two commercial centres. The Rioja and Los Dolses, both commercial centres are about a 10 minute walk to Villamartin Plaza. Close to four 18-hole Golf Courses, 3km to the sandy beaches of Orihuela Costa and 2km to the NEW Shopping Centre Zenia Boulevard! Villamartin offers all year round services including bars, restaurants, outdoor eating and a selection of shops. Nearest Airports: Alicante Airport (50 minutes away). San Javier Airport (20 minutes away)

| STYLE           | VIEWS                                               | AIRCONDITIONING         | DISTANCE TO:       |
|-----------------|-----------------------------------------------------|-------------------------|--------------------|
|                 | <ul><li>Panoramic views</li><li>Sea views</li></ul> | Central airconditioning | Beach : 3 Km       |
|                 |                                                     |                         | Airport: 50 Km     |
|                 |                                                     |                         | Town center : 1 Km |
| ORIENTATION     | FURNITURE                                           | PARKING                 | TAX                |
| South East West | • Furnished                                         | Parking no Cars: 1      | I.B.I : 513 €      |
| FLOARING        | KITCHEN                                             | GARDEN AND              | HEATING            |