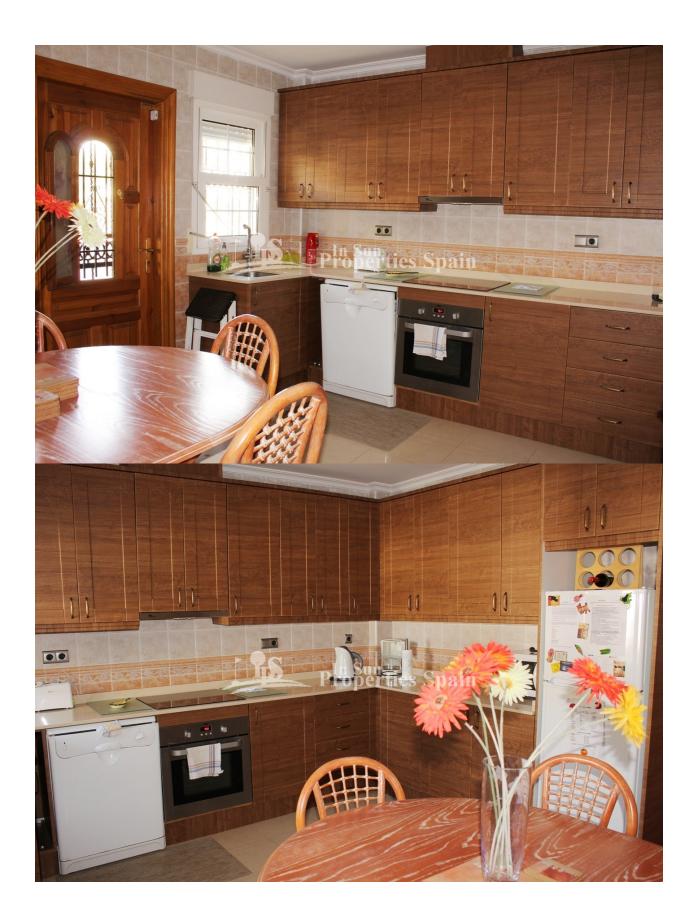

### **DESCRIPTION**

Occupying one of the largest plots in this Urbanisation of LOS DOLSES, VILLAMARTIN, this superb Detached Villa close to the park boasts spacious Lounge with fireplace, dining kitchen, bedroom and bathroom to the ground floor. To the first floor, 2 bedrooms and a bathroom. 20m2 roof solarium with sea views and balcony. There is a terrace and private 274m2 garden with 6x4 private swimming pool and pool shower. Off road parking. Central Airconditioning. In Los Dolses you will find two commercial centres. The Rioja and Los Dolses, both commercial centres are about a 10 minute walk to Villamartin Plaza. Close to four 18-hole Golf Courses, 3km to the sandy beaches of Orihuela Costa and 2km to the NEW Shopping Centre Zenia Boulevard! Villamartin offers all year round services including bars, restaurants, outdoor eating and a selection of shops. Nearest Airports: Alicante Airport (50 minutes away). San Javier Airport (20 minutes away)

# • Tile floors

Closed kitchenEquipped kitchen