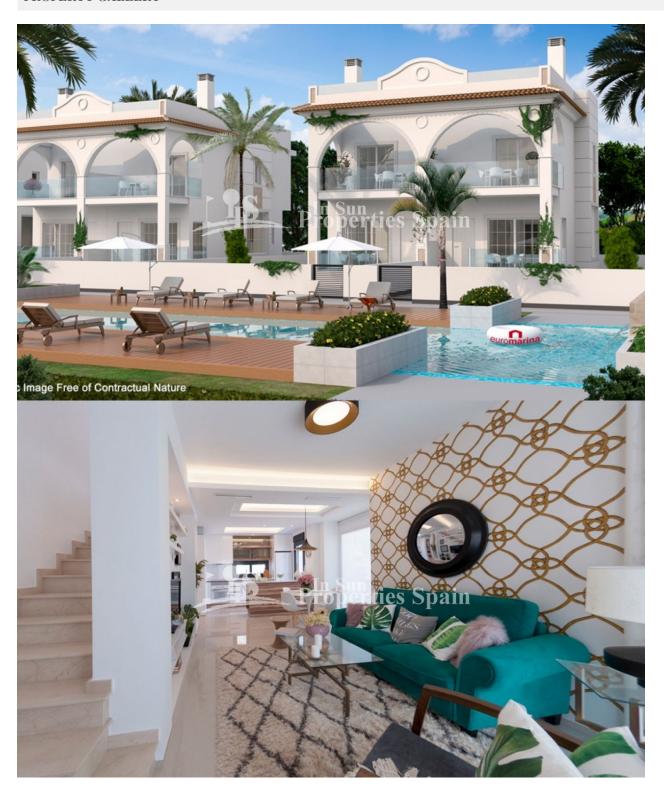

#### **DESCRIPTION**

KEY READY Allegra Residential in urbanisation DOÑA PEPA is a lovely complex where you can find different models of properties: apartments and townhouses. It's a gated residential, with beautiful green areas, communal swimming pools and parking, designed in Mediterranean style. These lovely 96m2 houses have a living-dining room, kitchen, 2 bedrooms, 3 bathrooms, minimum 4m2 terrace, minimum 90m2 private garden and minimum 30m2 roof terrace, utility room. Doña Pepa is an elegant urbanization with wide avenues, wonderful views to the Natural Park and the salt lakes with a wide range of leisure activities and all the necessary amenities without having to take a car. It is only 30 minutes away from international airports, 35 minutes from Alicante and 5 minutes from the most beautiful beaches of the Costa Blanca. It is an area with good annual temperatures and a great atmosphere. The area of Doña Pepa has a widely varied infrastructure offering a multitude of shops, supemarkets, restaurants, cafes, medical centers, pharmacies, golf courses, banks, a 4\* Hotel with a Spa, a church, a social center, a cultural center, sports areas, an aquapark, a school, two natural parks, a religious center and high quality shopping complexes.