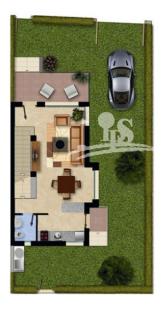

#### **DESCRIPTION**

KEY READY Allegra Residential in urbanisation DOÑA PEPA is a lovely complex where you can find different models of properties: apartments and townhouses. It's a gated residential, with beautiful green areas, communal swimming pools and parking, designed in Mediterranean style. These lovely 96m2 houses have a living-dining room, kitchen, 2 bedrooms, 3 bathrooms, minimum 4m2 terrace, minimum 90m2 private garden and minimum 30m2 roof terrace, utility room. Doña Pepa is an elegant urbanization with wide avenues, wonderful views to the Natural Park and the salt lakes with a wide range of leisure activities and all the necessary amenities without having to take a car. It is only 30 minutes away from international airports, 35 minutes from Alicante and 5 minutes from the most beautiful beaches of the Costa Blanca. It is an area with good annual temperatures and a great atmosphere. The area of Doña Pepa has a widely varied infrastructure offering a multitude of shops, supemarkets, restaurants, cafes, medical centers, pharmacies, golf courses, banks, a 4\* Hotel with a Spa, a church, a social center, a cultural center, sports areas, an aquapark, a school, two natural parks, a religious center and high quality shopping complexes.

# **EXTRA**

- Built in wardrobes
- Reinforced door

Model: Samara Corner Property: 99,6m<sup>2</sup> Garden: 90-120m<sup>2</sup> Roof-Terrace: 30m<sup>2</sup> 2 Bedrooms 2 Bathrooms

"Experience our experience - Because you deserve the best"