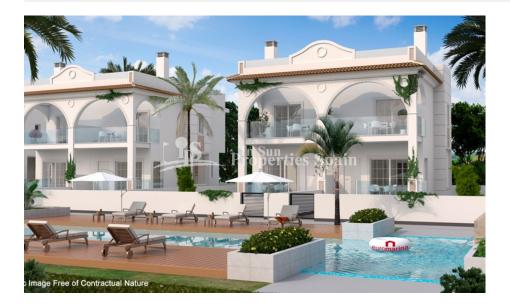

#### **DESCRIPTION**

KEY READY Allegra Residential in urbanisation DOÑA PEPA is a lovely complex where you can find different models of properties: apartments and townhouses. It's a gated residential, with beautiful green areas, communal swimming pools and parking, designed in Mediterranean style. These lovely 96m2 houses have a living-dining room, kitchen, 2 bedrooms, 3 bathrooms, minimum 4m2 terrace, minimum 90m2 private garden and minimum 30m2 roof terrace, utility room. Doña Pepa is an elegant urbanization with wide avenues, wonderful views to the Natural Park and the salt lakes with a wide range of leisure activities and all the necessary amenities without having to take a car. It is only 30 minutes away from international airports, 35 minutes from Alicante and 5 minutes from the most beautiful beaches of the Costa Blanca. It is an area with good annual temperatures and a great atmosphere. The area of Doña Pepa has a widely varied infrastructure offering a multitude of shops, supemarkets, restaurants, cafes, medical centers, pharmacies, golf courses, banks, a 4\* Hotel with a Spa, a church, a social center, a cultural center, sports areas, an aquapark, a school, two natural parks, a religious center and high quality shopping complexes.