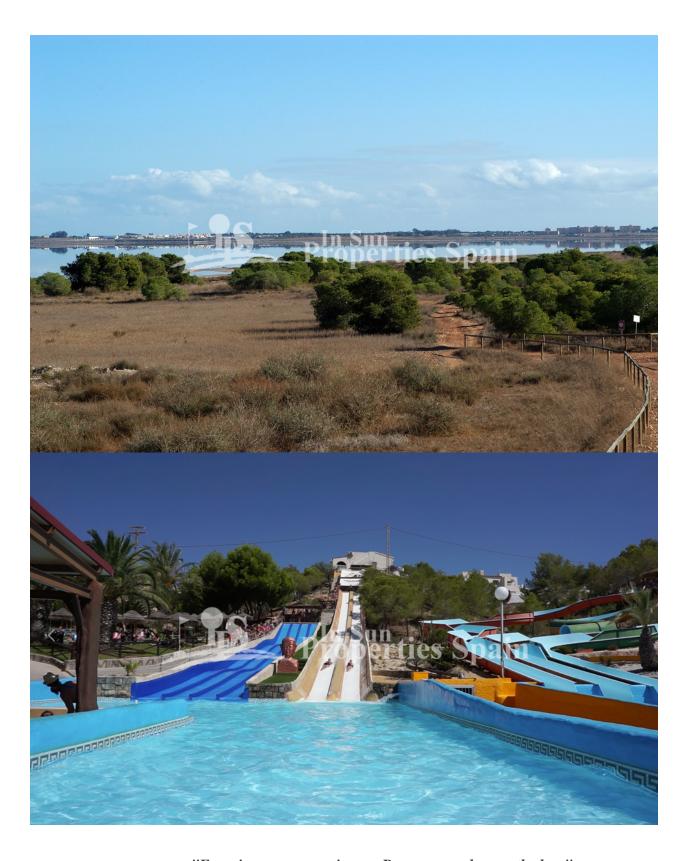

#### **DESCRIPTION**

KEY READY Allegra Residential in urbanisation DOÑA PEPA is a lovely complex where you can find different models of properties: apartments and townhouses. It's a gated residential, with beautiful green areas, communal swimming pools and parking, designed in Mediterranean style. These lovely 96m2 houses have a living-dining room, kitchen, 2 bedrooms, 3 bathrooms, minimum 4m2 terrace, minimum 90m2 private garden and minimum 30m2 roof terrace, utility room. Doña Pepa is an elegant urbanization with wide avenues, wonderful views to the Natural Park and the salt lakes with a wide range of leisure activities and all the necessary amenities without having to take a car. It is only 30 minutes away from international airports, 35 minutes from Alicante and 5 minutes from the most beautiful beaches of the Costa Blanca. It is an area with good annual temperatures and a great atmosphere. The area of Doña Pepa has a widely varied infrastructure offering a multitude of shops, supemarkets, restaurants, cafes, medical centers, pharmacies, golf courses, banks, a 4\* Hotel with a Spa, a church, a social center, a cultural center, sports areas, an aquapark, a school, two natural parks, a religious center and high quality shopping complexes.