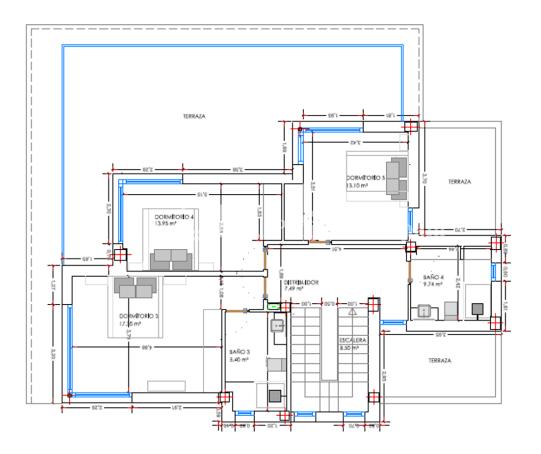

REF: # 5812

|  |  | F | 0 |
|--|--|---|---|
|  |  |   |   |

| PRICE:         | 835.000 € |
|----------------|-----------|
| PROPERTY TYPE: | Villa     |
| LOCATION:      |           |
| BEDROOMS:      | 5         |
| Bathrooms:     | 4         |
| Build:         | 257 (m2)  |
| Plot:          | 700 (m2)  |
| Terrace:       | -         |
| Year:          |           |
| Floor:         | -         |
| Old price      | -         |

## DESCRIPTION

OUTSTANDING 257m2 detached villa with a private 4m x 8m swimming pool on a plot size of 700m2. The villa is located in CAMPOAMOR only 400m from the beach! This stunning villa will have five bedrooms, four bathrooms and ample sun terraces. The builders are well known in this area for their excellent workmanship and elegant designs of their properties. In addition, the Villa boasts fitted wardrobes, security gate, automatic blinds, pre-installed air con ducts, kitchen fitted with top and bottom units with synthetic quartz worktops, stainless steel sink and extractor, energy saving system using aerotermia for hot water, shower screens. The build time is 15 months from signing the contract. Campoamor is located between Cabo Roig and Mil Palmeras on the Orihuela Costa. A superb seaside resort with a good range of facilities and a couple of wonderful sandy beaches. There are three nearby golf courses at Campoamor, Villamartin and Las Ramblas. There is a regular bus service heading north to Alicante and south to Cartagena. Alicante Airport is approx 50km away and Murcia Airport just 25km