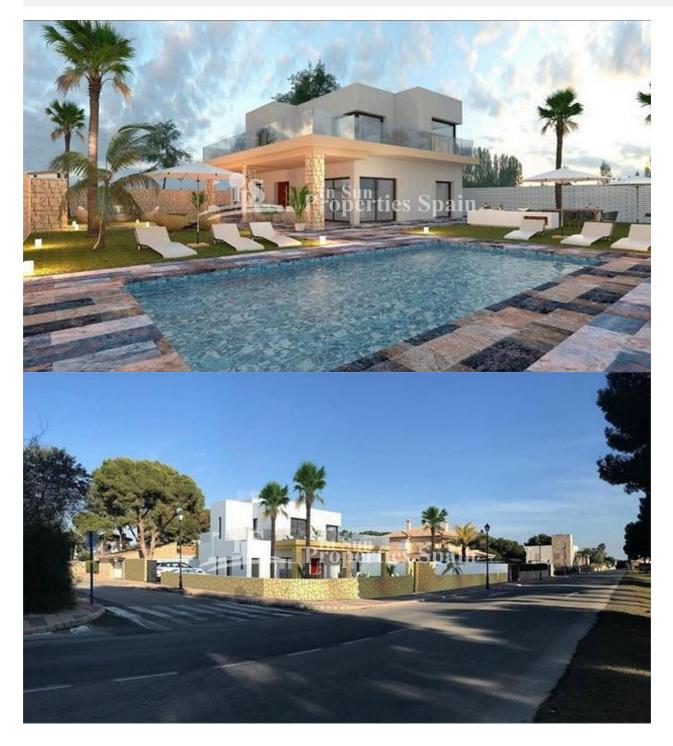

## DESCRIPTION

OUTSTANDING 257m2 detached villa with a private 4m x 8m swimming pool on a plot size of 700m2. The villa is located in CAMPOAMOR only 400m from the beach! This stunning villa will have five bedrooms, four bathrooms and ample sun terraces. The builders are well known in this area for their excellent workmanship and elegant designs of their properties. In addition, the Villa boasts fitted wardrobes, security gate, automatic blinds, pre-installed air con ducts, kitchen fitted with top and bottom units with synthetic quartz worktops, stainless steel sink and extractor, energy saving system using aerotermia for hot water, shower screens. The build time is 15 months from signing the contract. Campoamor is located between Cabo Roig and Mil Palmeras on the Orihuela Costa. A superb seaside resort with a good range of facilities and a couple of wonderful sandy beaches. There are three nearby golf courses at Campoamor, Villamartin and Las Ramblas. There is a regular bus service heading north to Alicante and south to Cartagena. Alicante Airport is approx 50km away and Murcia Airport just 25km

| STYLE         | VIEWS              | DISTANCE TO :      | ORIENTATION                                                                           |
|---------------|--------------------|--------------------|---------------------------------------------------------------------------------------|
| • Modern      | Panoramic views    | Beach : 500 m      | South East West                                                                       |
| Contemporary  |                    | Airport: 50 Km     |                                                                                       |
|               |                    | Town center : 1 Km |                                                                                       |
| FURNITURE     | PARKING            | FLOARING           | KITCHEN                                                                               |
| Not furnished | Parking no Cars: 2 | Tile floors        | <ul><li> Open kitchen</li><li> Equipped kitchen</li><li> Granite countertop</li></ul> |
| GARDEN AND    | EXTRA              |                    |                                                                                       |
| TERRACES      |                    |                    |                                                                                       |

- Covered terraceOpen terrace

- Open terrace
  Landscaped
  Stone walls
  Electric gate
  Private garden
- Outdoor jacuzzi
- Built in wardrobes
- Alarm
- Reinforced door
- Double glazed windows
- Storage room
- Laundry room