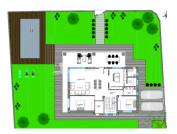

REF: # 5812

|  |  | F | 0 |
|--|--|---|---|
|  |  |   |   |

| PRICE:         | 835.000 € |
|----------------|-----------|
| PROPERTY TYPE: | Villa     |
| LOCATION:      |           |
| BEDROOMS:      | 5         |
| Bathrooms:     | 4         |
| Build:         | 257 (m2)  |
| Plot:          | 700 (m2)  |
| Terrace:       | -         |
| Year:          |           |
| Floor:         | -         |
| Old price      | -         |

## DESCRIPTION

OUTSTANDING 257m2 detached villa with a private 4m x 8m swimming pool on a plot size of 700m2. The villa is located in CAMPOAMOR only 400m from the beach! This stunning villa will have five bedrooms, four bathrooms and ample sun terraces. The builders are well known in this area for their excellent workmanship and elegant designs of their properties. In addition, the Villa boasts fitted wardrobes, security gate, automatic blinds, pre-installed air con ducts, kitchen fitted with top and bottom units with synthetic quartz worktops, stainless steel sink and extractor, energy saving system using aerotermia for hot water, shower screens. The build time is 15 months from signing the contract. Campoamor is located between Cabo Roig and Mil Palmeras on the Orihuela Costa. A superb seaside resort with a good range of facilities and a couple of wonderful sandy beaches. There are three nearby golf courses at Campoamor, Villamartin and Las Ramblas. There is a regular bus service heading north to Alicante and south to Cartagena. Alicante Airport is approx 50km away and Murcia Airport just 25km

- Covered terraceOpen terrace

- Open terrace
  Landscaped
  Stone walls
  Electric gate
  Private garden
- Outdoor jacuzzi
- Built in wardrobes
- Alarm
- Reinforced door
- Double glazed windows
- Storage room
- Laundry room