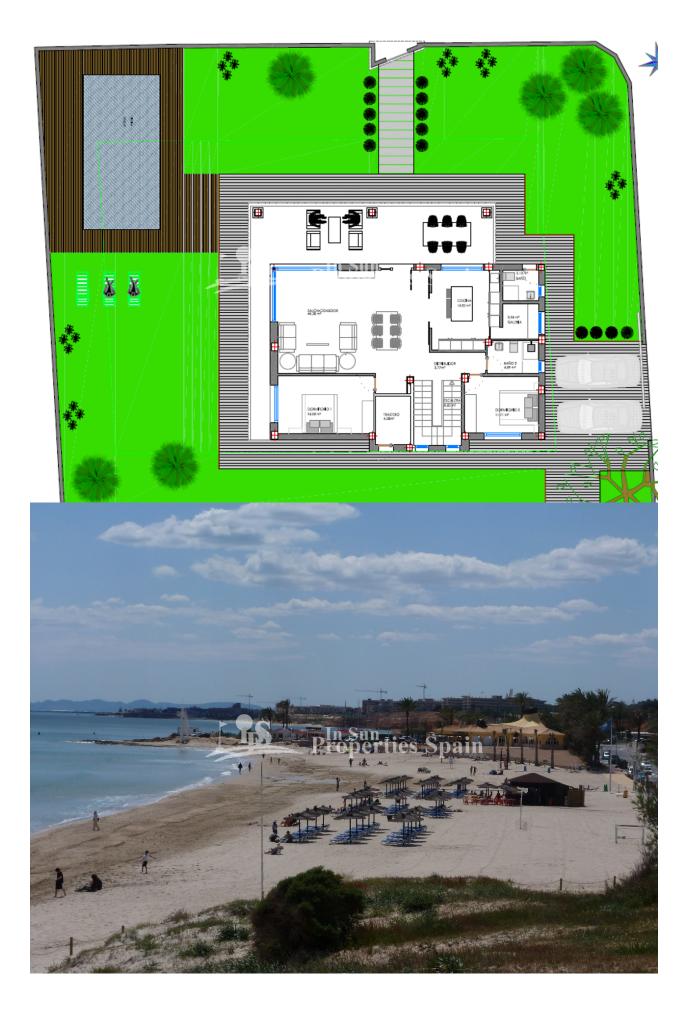

REF: # 5812

|  |  | F | 0 |
|--|--|---|---|
|  |  |   |   |

| PRICE:         | 835.000 € |
|----------------|-----------|
| PROPERTY TYPE: | Villa     |
| LOCATION:      |           |
| BEDROOMS:      | 5         |
| Bathrooms:     | 4         |
| Build:         | 257 (m2)  |
| Plot:          | 700 (m2)  |
| Terrace:       | -         |
| Year:          |           |
| Floor:         | -         |
| Old price      | -         |

## DESCRIPTION

OUTSTANDING 257m2 detached villa with a private 4m x 8m swimming pool on a plot size of 700m2. The villa is located in CAMPOAMOR only 400m from the beach! This stunning villa will have five bedrooms, four bathrooms and ample sun terraces. The builders are well known in this area for their excellent workmanship and elegant designs of their properties. In addition, the Villa boasts fitted wardrobes, security gate, automatic blinds, pre-installed air con ducts, kitchen fitted with top and bottom units with synthetic quartz worktops, stainless steel sink and extractor, energy saving system using aerotermia for hot water, shower screens. The build time is 15 months from signing the contract. Campoamor is located between Cabo Roig and Mil Palmeras on the Orihuela Costa. A superb seaside resort with a good range of facilities and a couple of wonderful sandy beaches. There are three nearby golf courses at Campoamor, Villamartin and Las Ramblas. There is a regular bus service heading north to Alicante and south to Cartagena. Alicante Airport is approx 50km away and Murcia Airport just 25km

| STYLE         | VIEWS              | DISTANCE TO :      | ORIENTATION                                                                           |
|---------------|--------------------|--------------------|---------------------------------------------------------------------------------------|
| • Modern      | Panoramic views    | Beach : 500 m      | South East West                                                                       |
| Contemporary  |                    | Airport: 50 Km     |                                                                                       |
|               |                    | Town center : 1 Km |                                                                                       |
| FURNITURE     | PARKING            | FLOARING           | KITCHEN                                                                               |
| Not furnished | Parking no Cars: 2 | Tile floors        | <ul><li> Open kitchen</li><li> Equipped kitchen</li><li> Granite countertop</li></ul> |
| GARDEN AND    | EXTRA              |                    |                                                                                       |
| TERRACES      |                    |                    |                                                                                       |