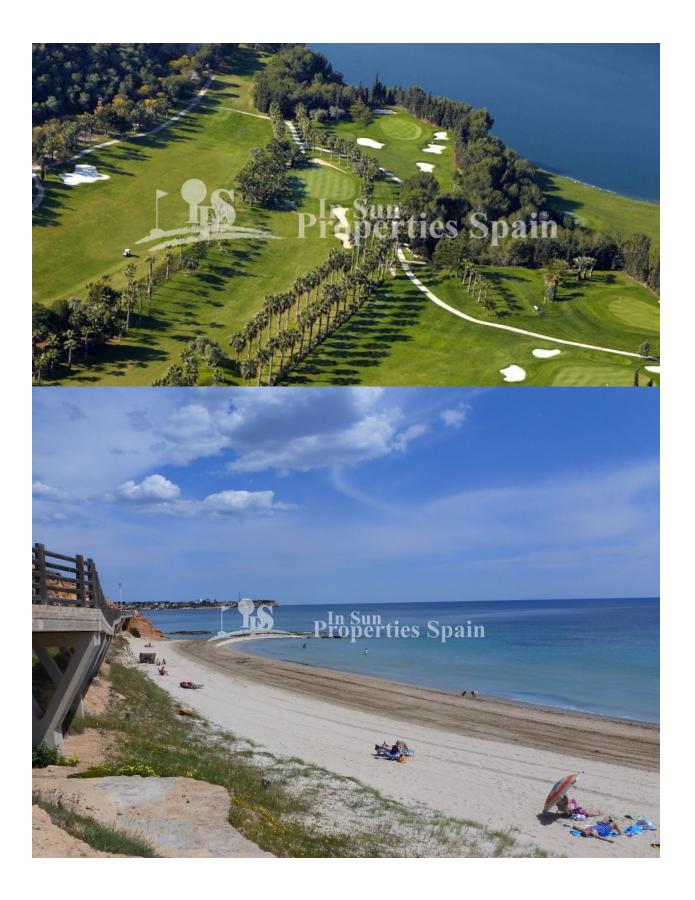

## DESCRIPTION

OUTSTANDING 257m2 detached villa with a private 4m x 8m swimming pool on a plot size of 700m2. The villa is located in CAMPOAMOR only 400m from the beach! This stunning villa will have five bedrooms, four bathrooms and ample sun terraces. The builders are well known in this area for their excellent workmanship and elegant designs of their properties. In addition, the Villa boasts fitted wardrobes, security gate, automatic blinds, pre-installed air con ducts, kitchen fitted with top and bottom units with synthetic quartz worktops, stainless steel sink and extractor, energy saving system using aerotermia for hot water, shower screens. The build time is 15 months from signing the contract. Campoamor is located between Cabo Roig and Mil Palmeras on the Orihuela Costa. A superb seaside resort with a good range of facilities and a couple of wonderful sandy beaches. There are three nearby golf courses at Campoamor, Villamartin and Las Ramblas. There is a regular bus service heading north to Alicante and south to Cartagena. Alicante Airport is approx 50km away and Murcia Airport just 25km

| STYLE         | VIEWS              | DISTANCE TO :      | ORIENTATION                                                                           |
|---------------|--------------------|--------------------|---------------------------------------------------------------------------------------|
| • Modern      | Panoramic views    | Beach : 500 m      | South East West                                                                       |
| Contemporary  |                    | Airport: 50 Km     |                                                                                       |
|               |                    | Town center : 1 Km |                                                                                       |
| FURNITURE     | PARKING            | FLOARING           | KITCHEN                                                                               |
| Not furnished | Parking no Cars: 2 | Tile floors        | <ul><li> Open kitchen</li><li> Equipped kitchen</li><li> Granite countertop</li></ul> |
| GARDEN AND    | EXTRA              |                    |                                                                                       |
| TERRACES      |                    |                    |                                                                                       |