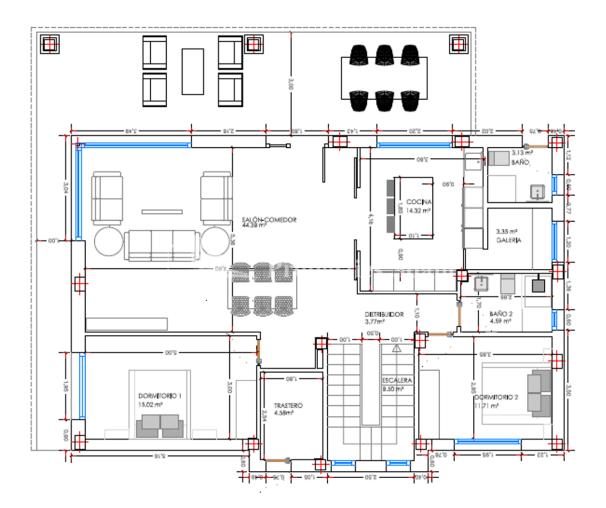

REF: # 5812

|  |  | F | 0 |
|--|--|---|---|
|  |  |   |   |

| PRICE:         | 835.000 € |
|----------------|-----------|
| PROPERTY TYPE: | Villa     |
| LOCATION:      |           |
| BEDROOMS:      | 5         |
| Bathrooms:     | 4         |
| Build:         | 257 (m2)  |
| Plot:          | 700 (m2)  |
| Terrace:       | -         |
| Year:          |           |
| Floor:         | -         |
| Old price      | -         |

## DESCRIPTION

OUTSTANDING 257m2 detached villa with a private 4m x 8m swimming pool on a plot size of 700m2. The villa is located in CAMPOAMOR only 400m from the beach! This stunning villa will have five bedrooms, four bathrooms and ample sun terraces. The builders are well known in this area for their excellent workmanship and elegant designs of their properties. In addition, the Villa boasts fitted wardrobes, security gate, automatic blinds, pre-installed air con ducts, kitchen fitted with top and bottom units with synthetic quartz worktops, stainless steel sink and extractor, energy saving system using aerotermia for hot water, shower screens. The build time is 15 months from signing the contract. Campoamor is located between Cabo Roig and Mil Palmeras on the Orihuela Costa. A superb seaside resort with a good range of facilities and a couple of wonderful sandy beaches. There are three nearby golf courses at Campoamor, Villamartin and Las Ramblas. There is a regular bus service heading north to Alicante and south to Cartagena. Alicante Airport is approx 50km away and Murcia Airport just 25km