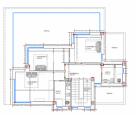

REF: # 5812

|  |  | F | 0 |
|--|--|---|---|
|  |  |   |   |

| PRICE:         | 835.000 € |
|----------------|-----------|
| PROPERTY TYPE: | Villa     |
| LOCATION:      |           |
| BEDROOMS:      | 5         |
| Bathrooms:     | 4         |
| Build:         | 257 (m2)  |
| Plot:          | 700 (m2)  |
| Terrace:       | -         |
| Year:          |           |
| Floor:         | -         |
| Old price      | -         |

## DESCRIPTION

OUTSTANDING 257m2 detached villa with a private 4m x 8m swimming pool on a plot size of 700m2. The villa is located in CAMPOAMOR only 400m from the beach! This stunning villa will have five bedrooms, four bathrooms and ample sun terraces. The builders are well known in this area for their excellent workmanship and elegant designs of their properties. In addition, the Villa boasts fitted wardrobes, security gate, automatic blinds, pre-installed air con ducts, kitchen fitted with top and bottom units with synthetic quartz worktops, stainless steel sink and extractor, energy saving system using aerotermia for hot water, shower screens. The build time is 15 months from signing the contract. Campoamor is located between Cabo Roig and Mil Palmeras on the Orihuela Costa. A superb seaside resort with a good range of facilities and a couple of wonderful sandy beaches. There are three nearby golf courses at Campoamor, Villamartin and Las Ramblas. There is a regular bus service heading north to Alicante and south to Cartagena. Alicante Airport is approx 50km away and Murcia Airport just 25km