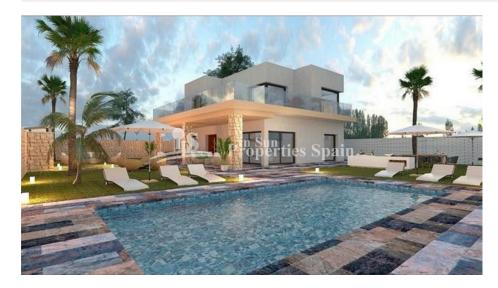

## DESCRIPTION

OUTSTANDING 257m2 detached villa with a private 4m x 8m swimming pool on a plot size of 700m2. The villa is located in CAMPOAMOR only 400m from the beach! This stunning villa will have five bedrooms, four bathrooms and ample sun terraces. The builders are well known in this area for their excellent workmanship and elegant designs of their properties. In addition, the Villa boasts fitted wardrobes, security gate, automatic blinds, pre-installed air con ducts, kitchen fitted with top and bottom units with synthetic quartz worktops, stainless steel sink and extractor, energy saving system using aerotermia for hot water, shower screens. The build time is 15 months from signing the contract. Campoamor is located between Cabo Roig and Mil Palmeras on the Orihuela Costa. A superb seaside resort with a good range of facilities and a couple of wonderful sandy beaches. There are three nearby golf courses at Campoamor, Villamartin and Las Ramblas. There is a regular bus service heading north to Alicante and south to Cartagena. Alicante Airport is approx 50km away and Murcia Airport just 25km