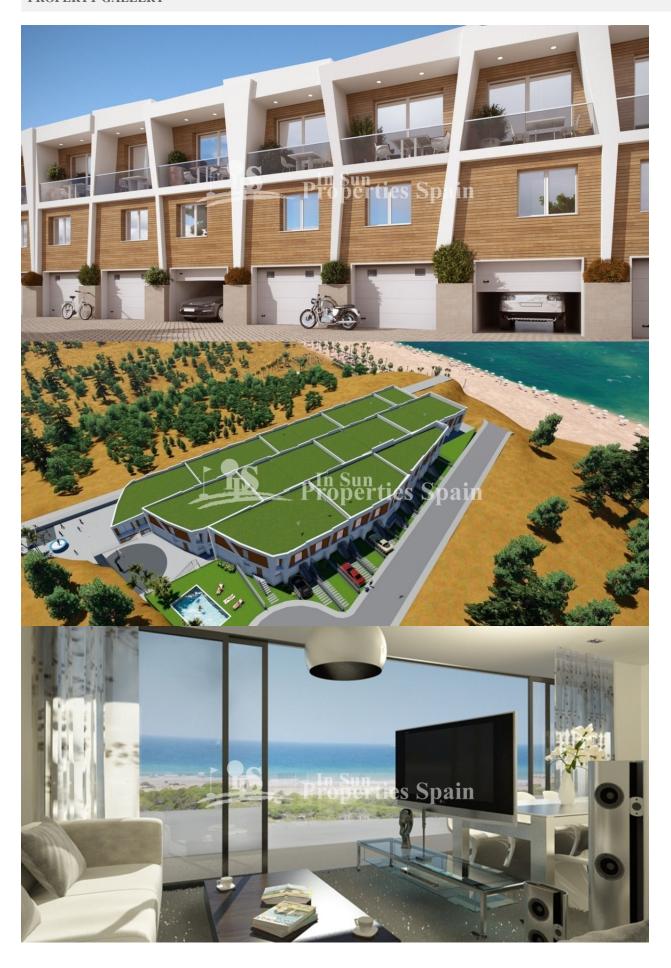

#### DESCRIPTION

This is a superb new development of 52 DUPLEX APARTMENTS (Townhouses) in GRAN ALACANT, ALICANTE. The development has spacious communal gardens, communal pool, sports court and picnic area with space for barbecue and recreation areas with games for children. Orientated towards CARABASSI BEACH (100m from the development), so all apartments have PANORAMIC SEA VIEWS from the first floor. The construction of the apartments is made of two heights, with a choice of 2 or 3 bedrooms, terrace and garden or parking area, with panoramic sea views from the first floor of all apartments. The access to the property is by the ground floor, where a hall gives way to the main bedrooms. On the upper floor, there is a spacious living room with separate kitchen or integrated to the living room, with direct access to the terrace. Situated just 15km from the historical cities of Alicante and Elche and bordering with miles of golden sandy beaches and a great natural reserve of pine forest, the area is a top choice by Spanish and an international community as their Residence. Gran Alacant has a large selection of amenities including health centre, leisure center, a superb promenade, dozens of restaurants and a shopping centre, all just 800m from the development. Just a short drive away (3.5km) you will find the fishing port of Santa Pola, the old plazas and many places to enjoy Tapas, Paella and fresh seafood. The capital Alicante and the Palm tree city Elche are both just 15km away. The cosmopolitan port and city center of Alicante will be ideal to enjoy the very best of our beautiful area. Gran Alacant should be one of the earlier options to consider.