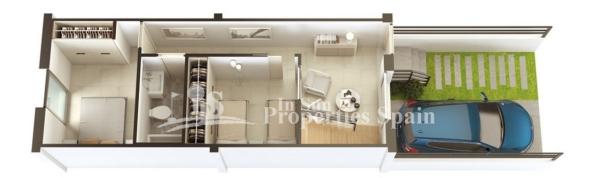

#### DESCRIPTION

This is a superb new development of 52 DUPLEX APARTMENTS (Townhouses) in GRAN ALACANT, ALICANTE. The development has spacious communal gardens, communal pool, sports court and picnic area with space for barbecue and recreation areas with games for children. Orientated towards CARABASSI BEACH (100m from the development), so all apartments have PANORAMIC SEA VIEWS from the first floor. The construction of the apartments is made of two heights, with a choice of 2 or 3 bedrooms, terrace and garden or parking area, with panoramic sea views from the first floor of all apartments. The access to the property is by the ground floor, where a hall gives way to the main bedrooms. On the upper floor, there is a spacious living room with separate kitchen or integrated to the living room, with direct access to the terrace. Situated just 15km from the historical cities of Alicante and Elche and bordering with miles of golden sandy beaches and a great natural reserve of pine forest, the area is a top choice by Spanish and an international community as their Residence. Gran Alacant has a large selection of amenities including health centre, leisure center, a superb promenade, dozens of restaurants and a shopping centre, all just 800m from the development. Just a short drive away (3.5km) you will find the fishing port of Santa Pola, the old plazas and many places to enjoy Tapas, Paella and fresh seafood. The capital Alicante and the Palm tree city Elche are both just 15km away. The cosmopolitan port and city center of Alicante will be ideal to enjoy the very best of our beautiful area. Gran Alacant should be one of the earlier options to consider.

# **EXTRA**

- Built in wardrobes
- Reinforced door
- Double glazed windows

PLANTA ALTA A FIRST FLOOR A

PLANTA BAJA A GROUND FLOOR A

"Experience our experience - Because you deserve the best"