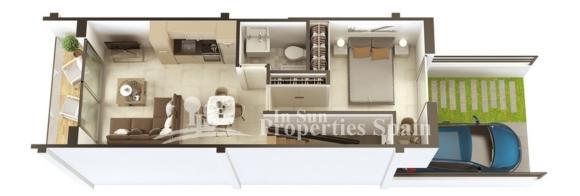

#### DESCRIPTION

This is a superb new development of 52 DUPLEX APARTMENTS (Townhouses) in GRAN ALACANT, ALICANTE. The development has spacious communal gardens, communal pool, sports court and picnic area with space for barbecue and recreation areas with games for children. Orientated towards CARABASSI BEACH (100m from the development), so all apartments have PANORAMIC SEA VIEWS from the first floor. The construction of the apartments is made of two heights, with a choice of 2 or 3 bedrooms, terrace and garden or parking area, with panoramic sea views from the first floor of all apartments. The access to the property is by the ground floor, where a hall gives way to the main bedrooms. On the upper floor, there is a spacious living room with separate kitchen or integrated to the living room, with direct access to the terrace. Situated just 15km from the historical cities of Alicante and Elche and bordering with miles of golden sandy beaches and a great natural reserve of pine forest, the area is a top choice by Spanish and an international community as their Residence. Gran Alacant has a large selection of amenities including health centre, leisure center, a superb promenade, dozens of restaurants and a shopping centre, all just 800m from the development. Just a short drive away (3.5km) you will find the fishing port of Santa Pola, the old plazas and many places to enjoy Tapas, Paella and fresh seafood. The capital Alicante and the Palm tree city Elche are both just 15km away. The cosmopolitan port and city center of Alicante will be ideal to enjoy the very best of our beautiful area. Gran Alacant should be one of the earlier options to consider.

# **EXTRA**

- Built in wardrobes
- Reinforced door
- Double glazed windows

PLANTA ALTA A FIRST FLOOR A

PLANTA BAJA A GROUND FLOOR A

"Experience our experience - Because you deserve the best"