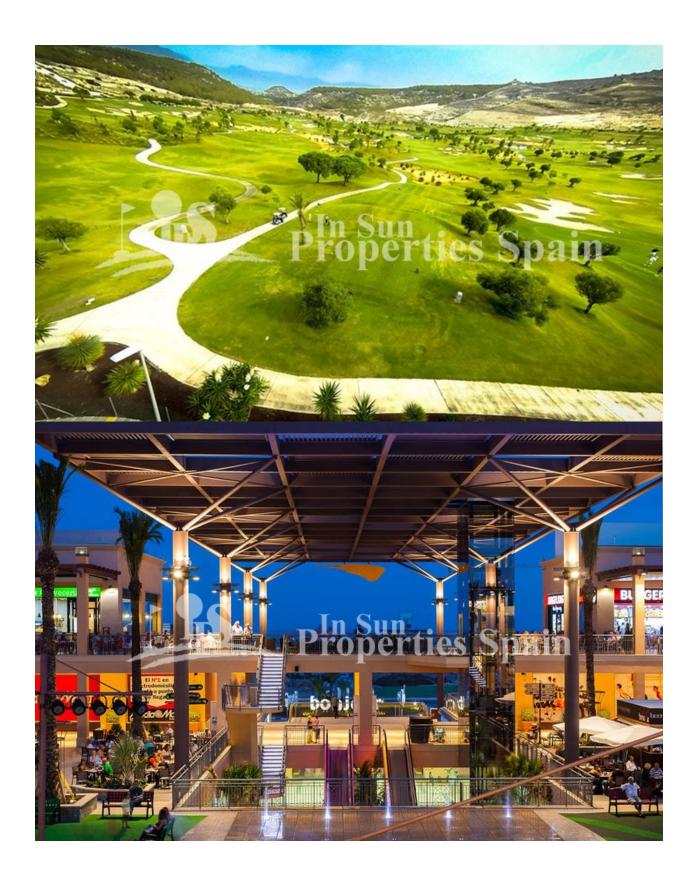

## DESCRIPTION

KEY READY-Stunning development in La Cañada, SAN MIGUEL DE SALINAS of Luxury, Modern 2 and 3 bedroom, 2 Bathroom Bungalows (Apartment Ground Floor/Top Floor style) Set in a quiet location away from the mass tourism but still close to the amenities and beaches. The properties offer all the features and tradition of the most classical Mediterranean architecture but adapted to a contemporary design. Each property has 2 or 3 bedrooms and 2 bathrooms, open living/dining area with a modern American kitchen, a terrace and solarium or private garden. Surrounded by 30,000m2 of protected forest area and the aroma of the Mediterranean orange and lemon groves, all merge with the beauty of Las Salinas of Torrevieja and the Mediterranean Sea on the horizon. There are spectacular beaches like La Zenia, Cabo Roig, Campoamor and Mil Palmeras, plus more than 16km of golden sand and crystal clear waters to discover, all just a few minutes away by car. Within 6km you will find 3 of the most prestigious golf courses; Villamartín, Las Ramblas and Real Club Campoamor.