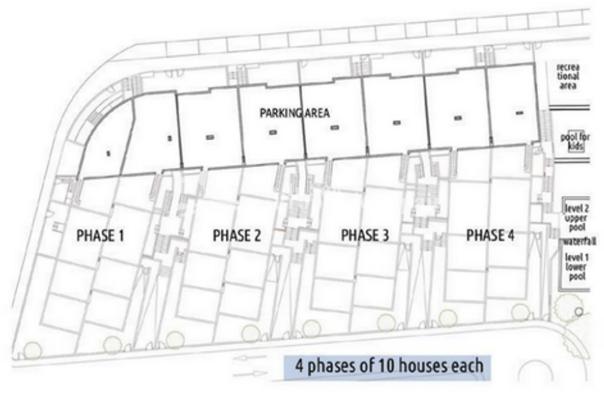

#### **DESCRIPTION**

Residencial Agua Marina is a new Apartment development located in GRAN ALACANT, 1km from the BEACH! Modern and comfortable apartments with first quality construction and materials. Properties with 2 bedrooms, Large living room and integrated kitchen. Big terraces with SEA VIEW. Ground floor properties with garden. Preinstallation of air conditioning ducts throughout the house. It has spacious common areas formed by COVERED PARKING, community pools and an area with children's games. The water area and recreation area is composed of THREE SWIMMING POOLS, two in cascade and one for children. Within 1km you will find fine SANDY BEACHES like El Carabassí Beach that combine sand dunes and pine groves, with the possibility to do nautical sports in authorized spaces. It also has a large maritime promenade in Arenales del Sol, which becomes populated with walkers, cyclists and runners. Close to the Clot de Galvany, where you can discover many routes for getting to know different environments. There are various lookout points for everyone's enjoyment in Gran Alacant and El Faro or the small fishing town of Santa Pola, rich in artistic heritage. There are endless services in the area such as: Shopping centers, shops, leisure areas, sports centers, schools, medical services, pharmacies, banks etc. Less than 5 minutes walk to the beach. 10 minutes drive from the airport and less than 15 minutes drive to the city centers of Alicante and Elche.