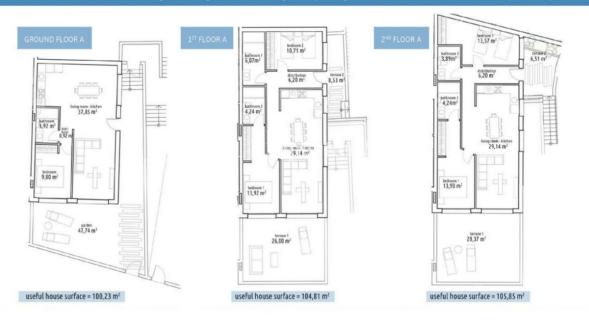

#### **DESCRIPTION**

Residencial Agua Marina is a new Apartment development located in GRAN ALACANT, 1km from the BEACH! Modern and comfortable apartments with first quality construction and materials. Properties with 2 bedrooms, Large living room and integrated kitchen. Big terraces with SEA VIEW. Ground floor properties with garden. Preinstallation of air conditioning ducts throughout the house. It has spacious common areas formed by COVERED PARKING, community pools and an area with children's games. The water area and recreation area is composed of THREE SWIMMING POOLS, two in cascade and one for children. Within 1km you will find fine SANDY BEACHES like El Carabassí Beach that combine sand dunes and pine groves, with the possibility to do nautical sports in authorized spaces. It also has a large maritime promenade in Arenales del Sol, which becomes populated with walkers, cyclists and runners. Close to the Clot de Galvany, where you can discover many routes for getting to know different environments. There are various lookout points for everyone's enjoyment in Gran Alacant and El Faro or the small fishing town of Santa Pola, rich in artistic heritage. There are endless services in the area such as: Shopping centers, shops, leisure areas, sports centers, schools, medical services, pharmacies, banks etc. Less than 5 minutes walk to the beach. 10 minutes drive from the airport and less than 15 minutes drive to the city centers of Alicante and Elche.