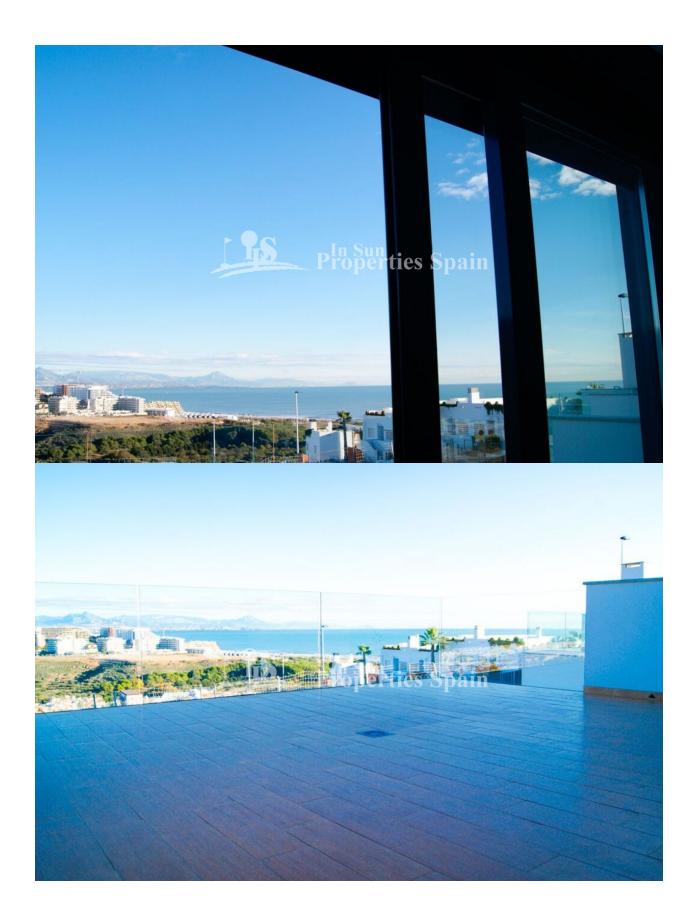

# **VIEWS**

- Panoramic views
- Sea views

# GARDEN AND TERRACES

- Covered terrace
- Open terrace
- Play Ground
- Landscaped
- Stone walls
- Private garden
- Communal Garden