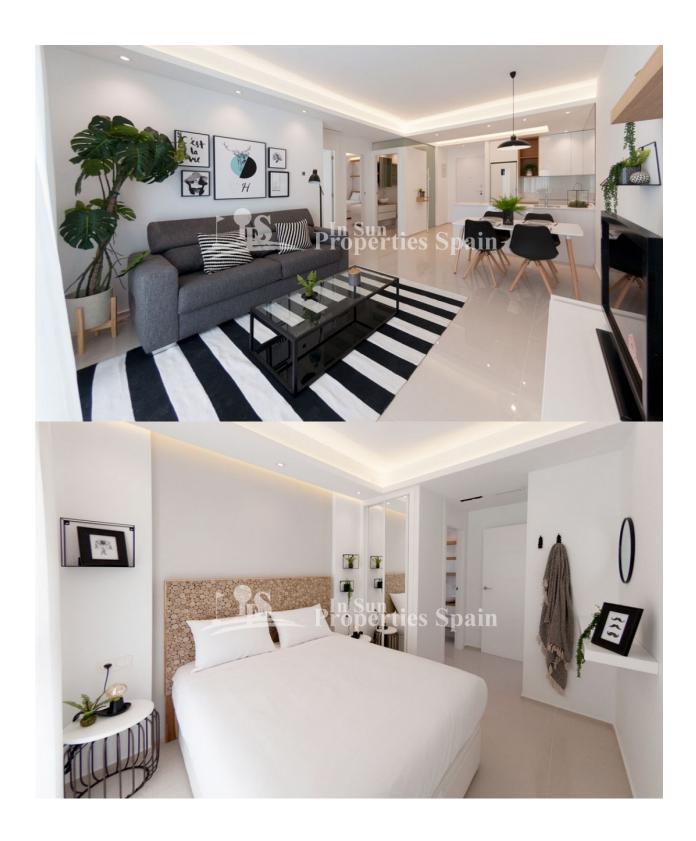

#### **DESCRIPTION**

Delivery September 2019. A STUNNING new development in DONA PEPA of 2 and 3 bedroom, 2 bathroom Ground and Top Floor Apartments. Ground floor of minimum 96m2 come with private 129m2 garden, from €222,000 and First Floor of minimum 96m2 come with private 75m2 roof solarium, from €248,000. These Apartments are from a well renowned builder with over 40 years experience, offering their same signature in terms of design, quality and finish. A home you will be proud to own! Doña Pepa is an elegant urbanization with wide avenues, wonderful views to the Natural Park and the salt lakes with a wide range of leisure activities and all the necessary amenities without having to take a car. It is only 30 minutes away from international airports, 35 minutes from Alicante and 5 minutes from the most beautiful beaches of the Costa Blanca.It is an area with good annual temperatures and a great atmosphere. The area of Doña Pepa has a widely varied infrastructure offering a multitude of shops, supemarkets, restaurants, cafes, medical centers, pharmacies, golf courses, banks, a 4\* Hotel with a Spa, a church, a social center, a cultural center, sports areas, an aquapark, a school, two natural parks, a religious center and high quality shopping complexes.

#### **MAIN LIVING AREA**

• Bathroom en-suite

### **KITCHEN**

- Open kitchen
- Equipped kitchen
- Granite countertop