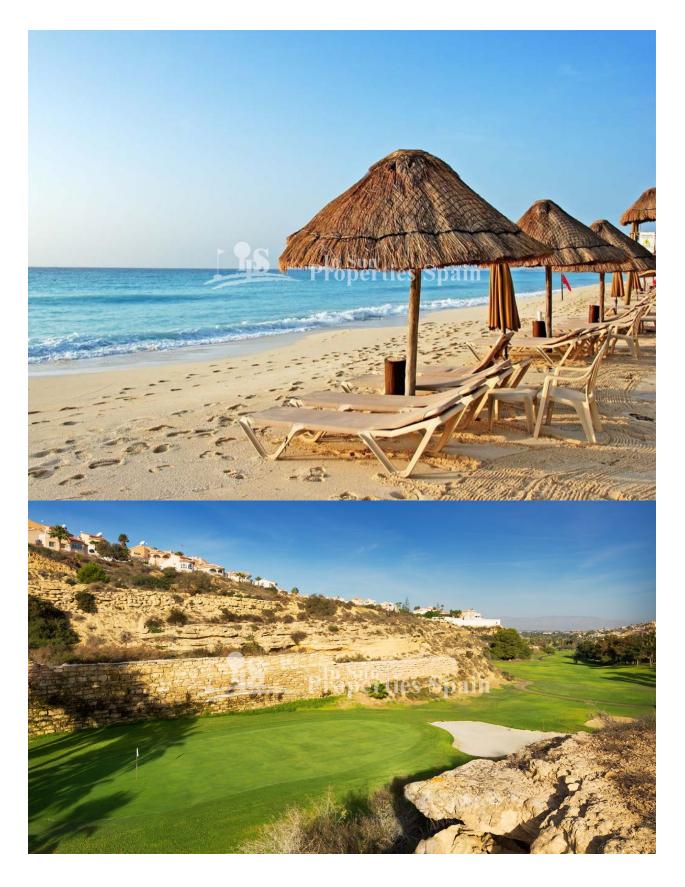

#### **DESCRIPTION**

Delivery September 2019. A STUNNING new development in DONA PEPA of 2 and 3 bedroom, 2 bathroom Ground and Top Floor Apartments. Ground floor of minimum 96m2 come with private 129m2 garden, from €222,000 and First Floor of minimum 96m2 come with private 75m2 roof solarium, from €248,000. These Apartments are from a well renowned builder with over 40 years experience, offering their same signature in terms of design, quality and finish. A home you will be proud to own! Doña Pepa is an elegant urbanization with wide avenues, wonderful views to the Natural Park and the salt lakes with a wide range of leisure activities and all the necessary amenities without having to take a car. It is only 30 minutes away from international airports, 35 minutes from Alicante and 5 minutes from the most beautiful beaches of the Costa Blanca.It is an area with good annual temperatures and a great atmosphere. The area of Doña Pepa has a widely varied infrastructure offering a multitude of shops, supemarkets, restaurants, cafes, medical centers, pharmacies, golf courses, banks, a 4\* Hotel with a Spa, a church, a social center, a cultural center, sports areas, an aquapark, a school, two natural parks, a religious center and high quality shopping complexes.

## **DISTANCE TO:**

Beach: +10 Km Airport: 30 Km

Town center : 1 Km