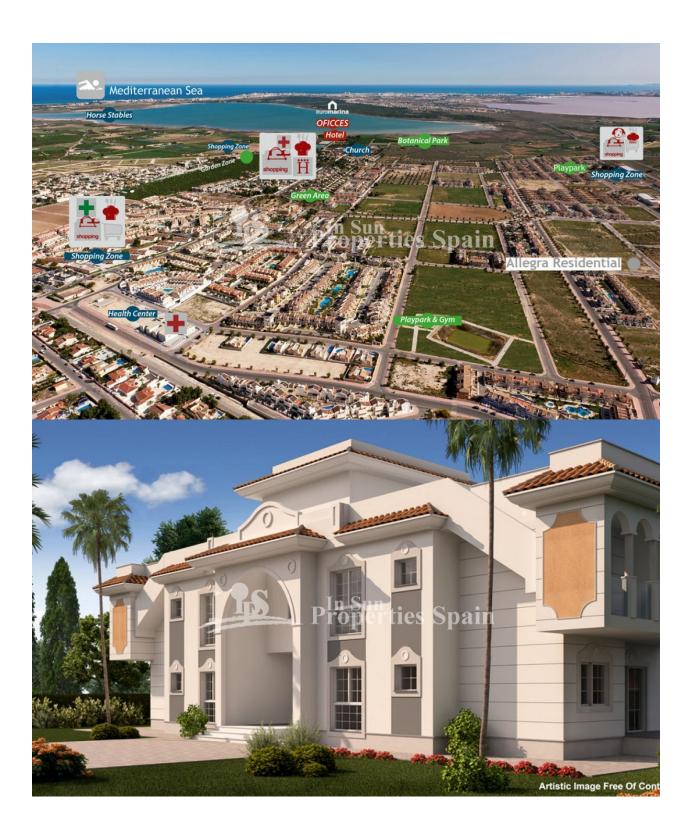

#### **DESCRIPTION**

Delivery September 2019. A STUNNING new development in DONA PEPA of 2 and 3 bedroom, 2 bathroom Ground and Top Floor Apartments. Ground floor of minimum 96m2 come with private 129m2 garden, from €222,000 and First Floor of minimum 96m2 come with private 75m2 roof solarium, from €248,000. These Apartments are from a well renowned builder with over 40 years experience, offering their same signature in terms of design, quality and finish. A home you will be proud to own! Doña Pepa is an elegant urbanization with wide avenues, wonderful views to the Natural Park and the salt lakes with a wide range of leisure activities and all the necessary amenities without having to take a car. It is only 30 minutes away from international airports, 35 minutes from Alicante and 5 minutes from the most beautiful beaches of the Costa Blanca.It is an area with good annual temperatures and a great atmosphere. The area of Doña Pepa has a widely varied infrastructure offering a multitude of shops, supemarkets, restaurants, cafes, medical centers, pharmacies, golf courses, banks, a 4\* Hotel with a Spa, a church, a social center, a cultural center, sports areas, an aquapark, a school, two natural parks, a religious center and high quality shopping complexes.

## **DISTANCE TO:**

Beach: +10 Km Airport: 30 Km

Town center : 1 Km