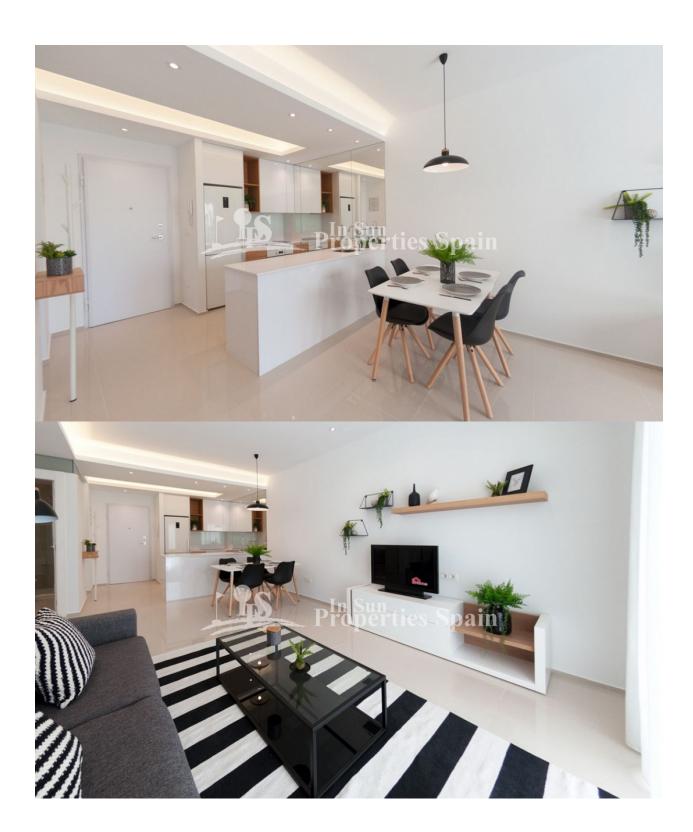

#### **DESCRIPTION**

Delivery September 2019. A STUNNING new development in DONA PEPA of 2 and 3 bedroom, 2 bathroom Ground and Top Floor Apartments. Ground floor of minimum 96m2 come with private 129m2 garden, from €222,000 and First Floor of minimum 96m2 come with private 75m2 roof solarium, from €248,000. These Apartments are from a well renowned builder with over 40 years experience, offering their same signature in terms of design, quality and finish. A home you will be proud to own! Doña Pepa is an elegant urbanization with wide avenues, wonderful views to the Natural Park and the salt lakes with a wide range of leisure activities and all the necessary amenities without having to take a car. It is only 30 minutes away from international airports, 35 minutes from Alicante and 5 minutes from the most beautiful beaches of the Costa Blanca.It is an area with good annual temperatures and a great atmosphere. The area of Doña Pepa has a widely varied infrastructure offering a multitude of shops, supemarkets, restaurants, cafes, medical centers, pharmacies, golf courses, banks, a 4\* Hotel with a Spa, a church, a social center, a cultural center, sports areas, an aquapark, a school, two natural parks, a religious center and high quality shopping complexes.

### **KITCHEN**

- Open kitchen
- Equipped kitchen
- Granite countertop