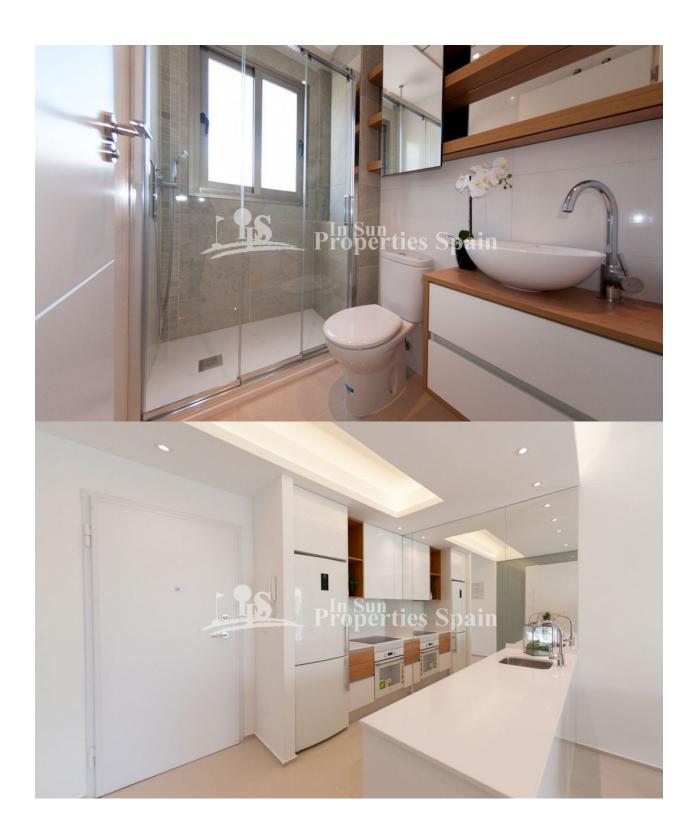

#### **DESCRIPTION**

Delivery September 2019. A STUNNING new development in DONA PEPA of 2 and 3 bedroom, 2 bathroom Ground and Top Floor Apartments. Ground floor of minimum 96m2 come with private 129m2 garden, from €222,000 and First Floor of minimum 96m2 come with private 75m2 roof solarium, from €248,000. These Apartments are from a well renowned builder with over 40 years experience, offering their same signature in terms of design, quality and finish. A home you will be proud to own! Doña Pepa is an elegant urbanization with wide avenues, wonderful views to the Natural Park and the salt lakes with a wide range of leisure activities and all the necessary amenities without having to take a car. It is only 30 minutes away from international airports, 35 minutes from Alicante and 5 minutes from the most beautiful beaches of the Costa Blanca.It is an area with good annual temperatures and a great atmosphere. The area of Doña Pepa has a widely varied infrastructure offering a multitude of shops, supemarkets, restaurants, cafes, medical centers, pharmacies, golf courses, banks, a 4\* Hotel with a Spa, a church, a social center, a cultural center, sports areas, an aquapark, a school, two natural parks, a religious center and high quality shopping complexes.

#### **FLOARING**

Tile floorsStone floors

### **KITCHEN**

- Open kitchen
- Equipped kitchen
- Granite countertop

### **EXTRA**

- · Built in wardrobes
- Reinforced door
- Double glazed windows