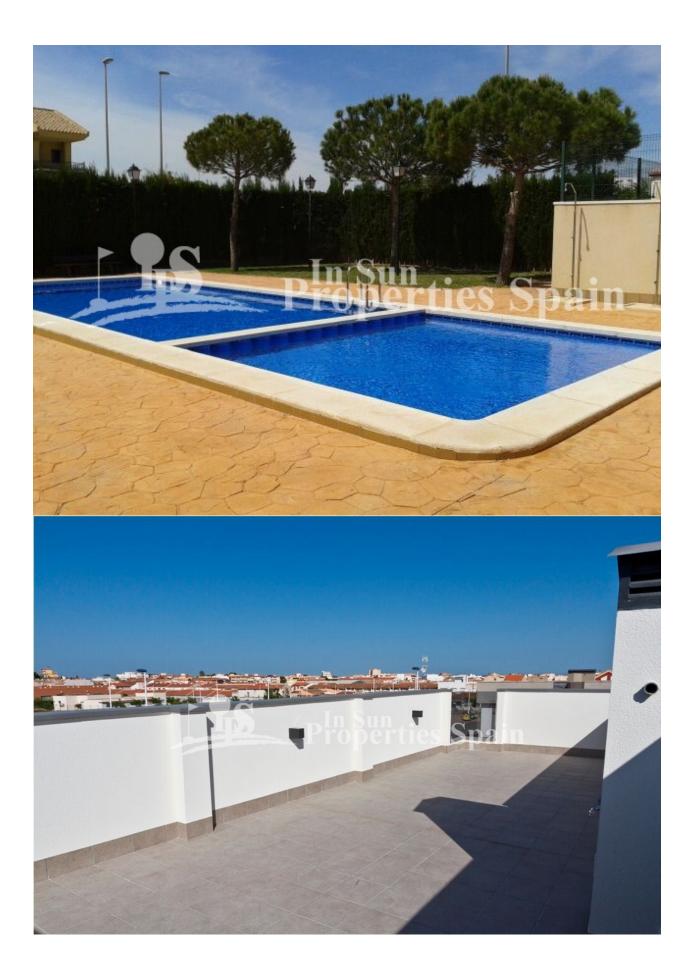

#### DESCRIPTION

DELIVERY JAN 2019...Located in PILAR DE LA HORADADA this is a complex 3 bedroom, 2 bathroom 85m2 Townhouses/Duplex with 80m2 of terrace/garden. The generously proportioned interior effortlessly flows from the open plan living space to the terrace and garden beyond. You'll love the rrof terrace perfect for entertaining family and friends with a nice summer's BBQ. There is a communal POOL for children and adults with JACUZZI, gardens, playground and PARKING. Also at this development are Ground floor apartments of 2 bedrooms and 2 bathrooms with Terraces and first floor apartments with 2 bedrooms and 2 bathrooms with Solarium. Ground floor from €126,000 and Top Floor from €138,000. This development is situated between the Mediterranean Sea and the Menor Sea; one of the largest salt lakes in Europe, famous for its mud baths at Lo Pagan. This fabulous location has allowed this area to have a micro climate that will be beneficial to your health. Surrounded by golf courses, such as Campoamor, Pinar de Campoverde, La Finca, etc. It also has all the amenities you need just within your reach. Gastronomy, traditions, folklore, street markets, history, culture, sandy beaches, seaports, sports facilities, nature, promenades... A new life to discover!

### GARDEN AND TERRACES

- Covered terrace
- Open terrace
- Stone walls
- Private garden
- Communal Garden