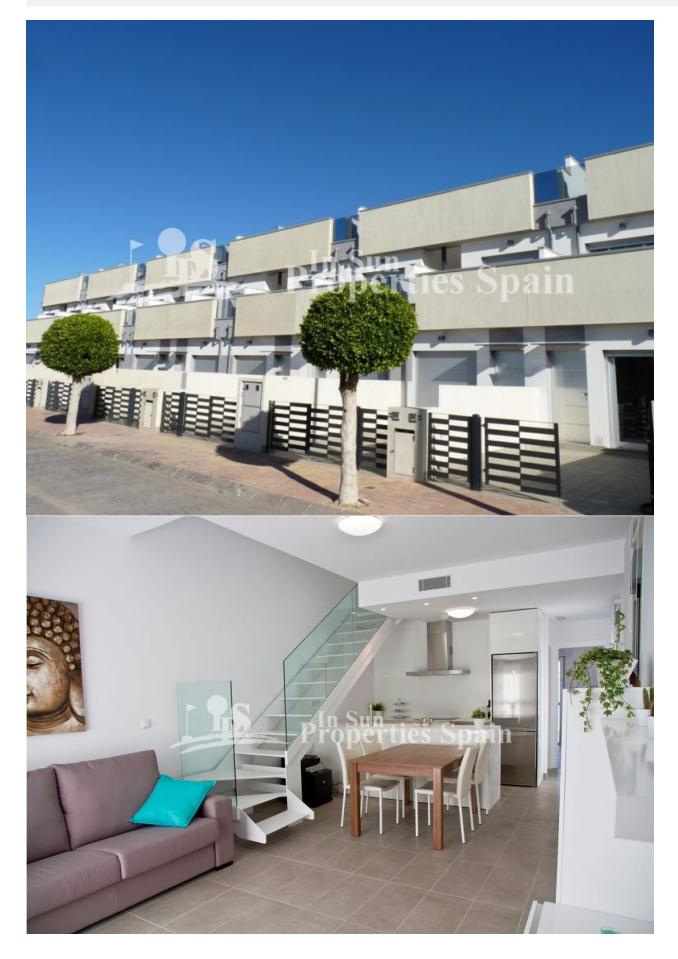

#### DESCRIPTION

DELIVERY JAN 2019...Located in PILAR DE LA HORADADA this is a complex 3 bedroom, 2 bathroom 85m2 Townhouses/Duplex with 80m2 of terrace/garden. The generously proportioned interior effortlessly flows from the open plan living space to the terrace and garden beyond. You'll love the rrof terrace perfect for entertaining family and friends with a nice summer's BBQ. There is a communal POOL for children and adults with JACUZZI, gardens, playground and PARKING. Also at this development are Ground floor apartments of 2 bedrooms and 2 bathrooms with Terraces and first floor apartments with 2 bedrooms and 2 bathrooms with Solarium. Ground floor from €126,000 and Top Floor from €138,000. This development is situated between the Mediterranean Sea and the Menor Sea; one of the largest salt lakes in Europe, famous for its mud baths at Lo Pagan. This fabulous location has allowed this area to have a micro climate that will be beneficial to your health. Surrounded by golf courses, such as Campoamor, Pinar de Campoverde, La Finca, etc. It also has all the amenities you need just within your reach. Gastronomy, traditions, folklore, street markets, history, culture, sandy beaches, seaports, sports facilities, nature, promenades... A new life to discover!

## **KITCHEN**

- Open kitchen
- Equipped kitchen

• Built in wardrobes

· Panoramic views

Sea views

PARKING

**EXTRA** 

Reinforced door