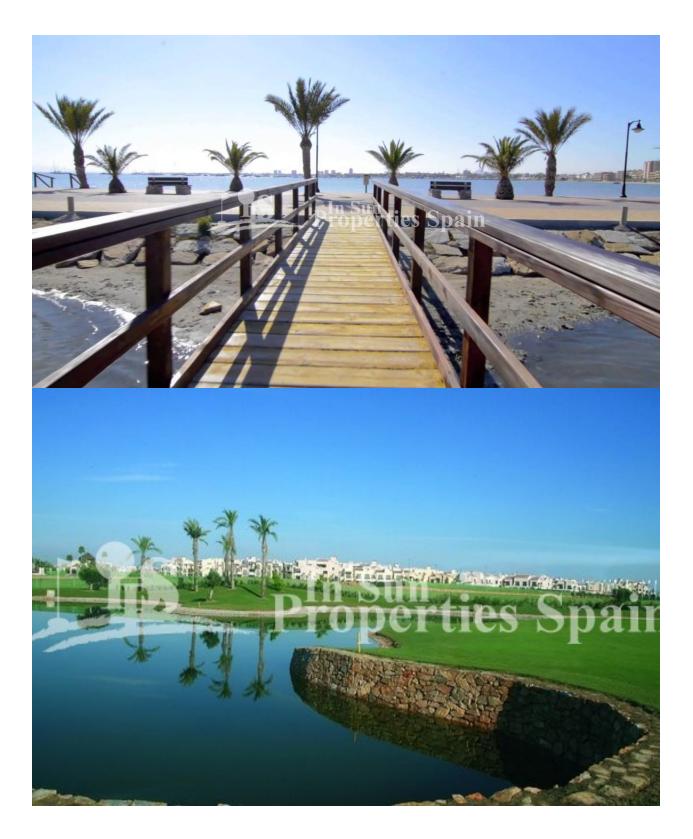

### **DESCRIPTION**

Last available Detached Villa in the small Spanish town of SAN PEDRO DEL PINATAR. Key Ready and includes Furniture, Solarium, Fridge, Oven and Glass screen in the shower. Set between two seas; the Mediterranean Sea and the Mar Menor (Small Sea) the villa offers 3 bedrooms and 2 full bathrooms plus a private swimming pool. This model is of 105m2, has three bedrooms and a bathroom on the first floor with the second bathroom to the ground floor. It is on a 156m2 plot with private garden and solarium. In addition included is a fully equipped kitchen, Pre-Installation of AC, built in lined wardrobes, aluminium windows, security front door and artificial grass in the garden. The residents of this unique location can enjoy both the warm waters of the Mediterranean Sea (Just 2km away) and the salt Laguna of Mar Menor, the largest salty lake in Europe. Mar Menor is ideal for bathing small children with its shallow and calm waters, as well as for practicing a variety of water sports such as swimming, paddle surfing, kayaking and windsurfing.

## **DISTANCE TO:**

Beach : 2 Km

Airport: 10 Km

Town center: 1 Km