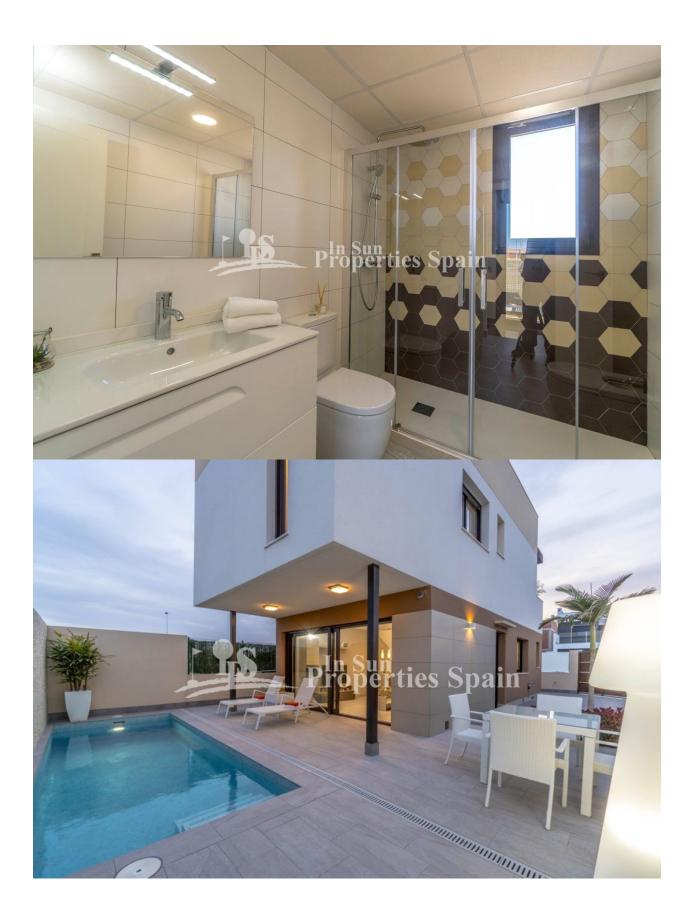

### **DESCRIPTION**

Last available Detached Villa in the small Spanish town of SAN PEDRO DEL PINATAR. Key Ready and includes Furniture, Solarium, Fridge, Oven and Glass screen in the shower. Set between two seas; the Mediterranean Sea and the Mar Menor (Small Sea) the villa offers 3 bedrooms and 2 full bathrooms plus a private swimming pool. This model is of 105m2, has three bedrooms and a bathroom on the first floor with the second bathroom to the ground floor. It is on a 156m2 plot with private garden and solarium. In addition included is a fully equipped kitchen, Pre-Installation of AC, built in lined wardrobes, aluminium windows, security front door and artificial grass in the garden. The residents of this unique location can enjoy both the warm waters of the Mediterranean Sea (Just 2km away) and the salt Laguna of Mar Menor, the largest salty lake in Europe. Mar Menor is ideal for bathing small children with its shallow and calm waters, as well as for practicing a variety of water sports such as swimming, paddle surfing, kayaking and windsurfing.

## **GARDEN AND TERRACES**

- Covered terrace
- Open terrace
- Landscaped
- Stone walls
- Private garden