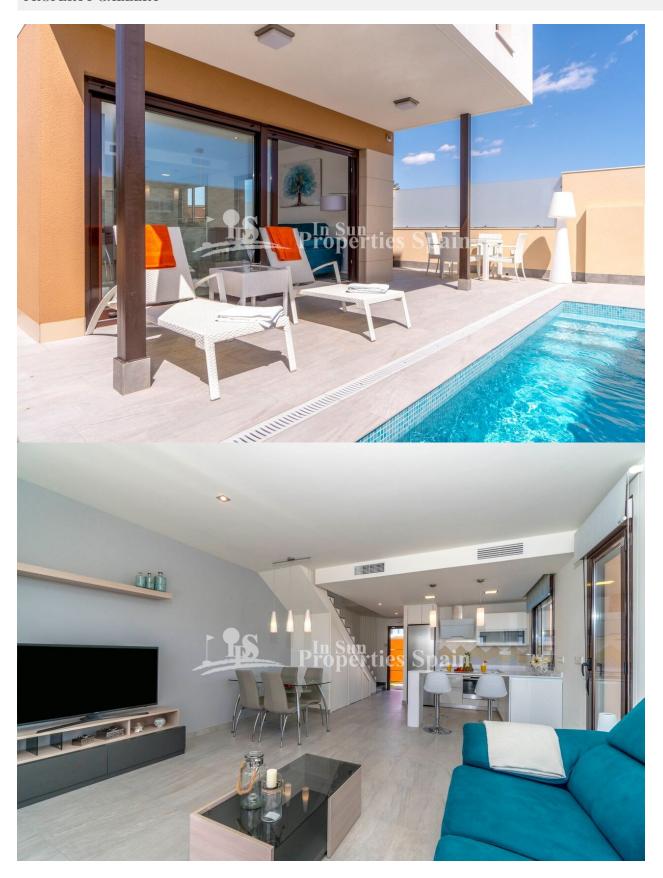

### **DESCRIPTION**

Last available Detached Villa in the small Spanish town of SAN PEDRO DEL PINATAR. Key Ready and includes Furniture, Solarium, Fridge, Oven and Glass screen in the shower. Set between two seas; the Mediterranean Sea and the Mar Menor (Small Sea) the villa offers 3 bedrooms and 2 full bathrooms plus a private swimming pool. This model is of 105m2, has three bedrooms and a bathroom on the first floor with the second bathroom to the ground floor. It is on a 156m2 plot with private garden and solarium. In addition included is a fully equipped kitchen, Pre-Installation of AC, built in lined wardrobes, aluminium windows, security front door and artificial grass in the garden. The residents of this unique location can enjoy both the warm waters of the Mediterranean Sea (Just 2km away) and the salt Laguna of Mar Menor, the largest salty lake in Europe. Mar Menor is ideal for bathing small children with its shallow and calm waters, as well as for practicing a variety of water sports such as swimming, paddle surfing, kayaking and windsurfing.

## **GARDEN AND TERRACES**

- Covered terrace
- Open terrace
- Landscaped
- Stone walls
- Private garden