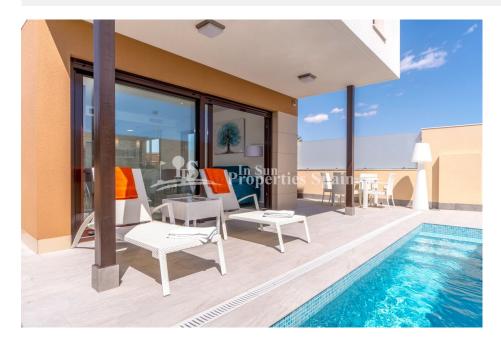

### **DESCRIPTION**

Last available Detached Villa in the small Spanish town of SAN PEDRO DEL PINATAR. Key Ready and includes Furniture, Solarium, Fridge, Oven and Glass screen in the shower. Set between two seas; the Mediterranean Sea and the Mar Menor (Small Sea) the villa offers 3 bedrooms and 2 full bathrooms plus a private swimming pool. This model is of 105m2, has three bedrooms and a bathroom on the first floor with the second bathroom to the ground floor. It is on a 156m2 plot with private garden and solarium. In addition included is a fully equipped kitchen, Pre-Installation of AC, built in lined wardrobes, aluminium windows, security front door and artificial grass in the garden. The residents of this unique location can enjoy both the warm waters of the Mediterranean Sea (Just 2km away) and the salt Laguna of Mar Menor, the largest salty lake in Europe. Mar Menor is ideal for bathing small children with its shallow and calm waters, as well as for practicing a variety of water sports such as swimming, paddle surfing, kayaking and windsurfing.

## **GARDEN AND TERRACES**

- Covered terrace
- Open terrace
- Landscaped
- Stone walls
- Private garden