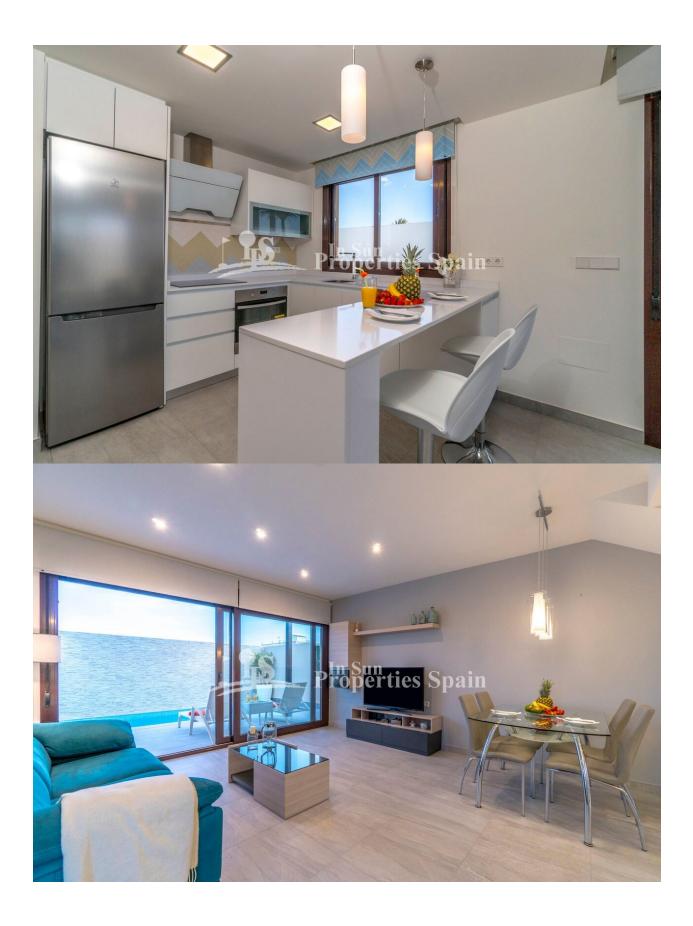

### **DESCRIPTION**

Last available Detached Villa in the small Spanish town of SAN PEDRO DEL PINATAR. Key Ready and includes Furniture, Solarium, Fridge, Oven and Glass screen in the shower. Set between two seas; the Mediterranean Sea and the Mar Menor (Small Sea) the villa offers 3 bedrooms and 2 full bathrooms plus a private swimming pool. This model is of 105m2, has three bedrooms and a bathroom on the first floor with the second bathroom to the ground floor. It is on a 156m2 plot with private garden and solarium. In addition included is a fully equipped kitchen, Pre-Installation of AC, built in lined wardrobes, aluminium windows, security front door and artificial grass in the garden. The residents of this unique location can enjoy both the warm waters of the Mediterranean Sea (Just 2km away) and the salt Laguna of Mar Menor, the largest salty lake in Europe. Mar Menor is ideal for bathing small children with its shallow and calm waters, as well as for practicing a variety of water sports such as swimming, paddle surfing, kayaking and windsurfing.

### **KITCHEN**

- Open kitchen
- Equipped kitchen