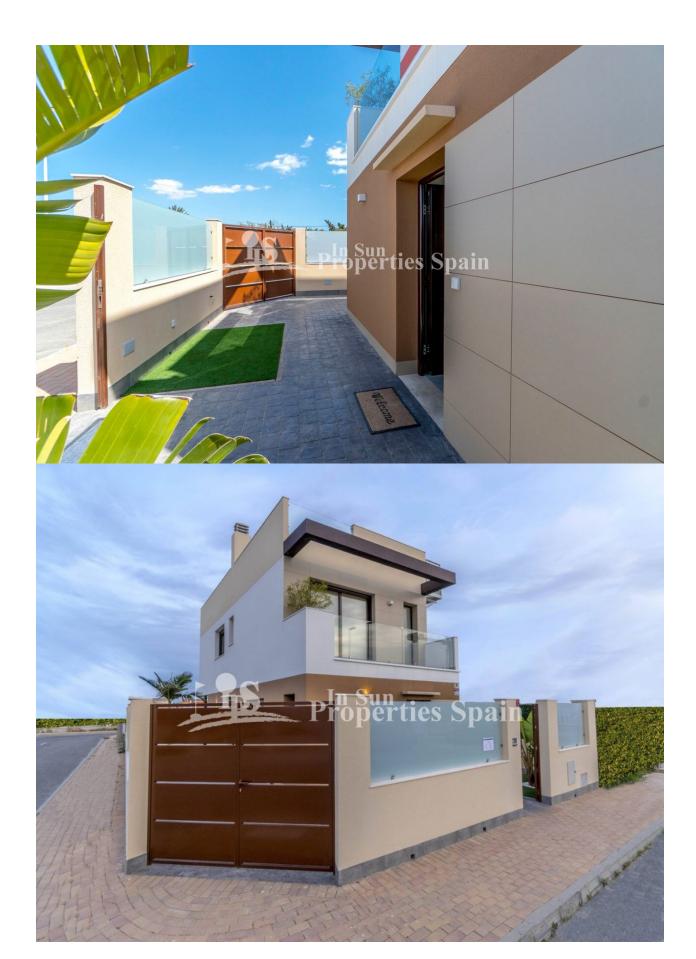

### **DESCRIPTION**

Last available Detached Villa in the small Spanish town of SAN PEDRO DEL PINATAR. Key Ready and includes Furniture, Solarium, Fridge, Oven and Glass screen in the shower. Set between two seas; the Mediterranean Sea and the Mar Menor (Small Sea) the villa offers 3 bedrooms and 2 full bathrooms plus a private swimming pool. This model is of 105m2, has three bedrooms and a bathroom on the first floor with the second bathroom to the ground floor. It is on a 156m2 plot with private garden and solarium. In addition included is a fully equipped kitchen, Pre-Installation of AC, built in lined wardrobes, aluminium windows, security front door and artificial grass in the garden. The residents of this unique location can enjoy both the warm waters of the Mediterranean Sea (Just 2km away) and the salt Laguna of Mar Menor, the largest salty lake in Europe. Mar Menor is ideal for bathing small children with its shallow and calm waters, as well as for practicing a variety of water sports such as swimming, paddle surfing, kayaking and windsurfing.

## **GARDEN AND TERRACES**

- Covered terrace
- Open terrace
- Landscaped
- Stone walls
- Private garden

## **EXTRA**

- Built in wardrobes
- · Reinforced door
- Double glazed windows

"Experience our experience - Because you deserve the best"