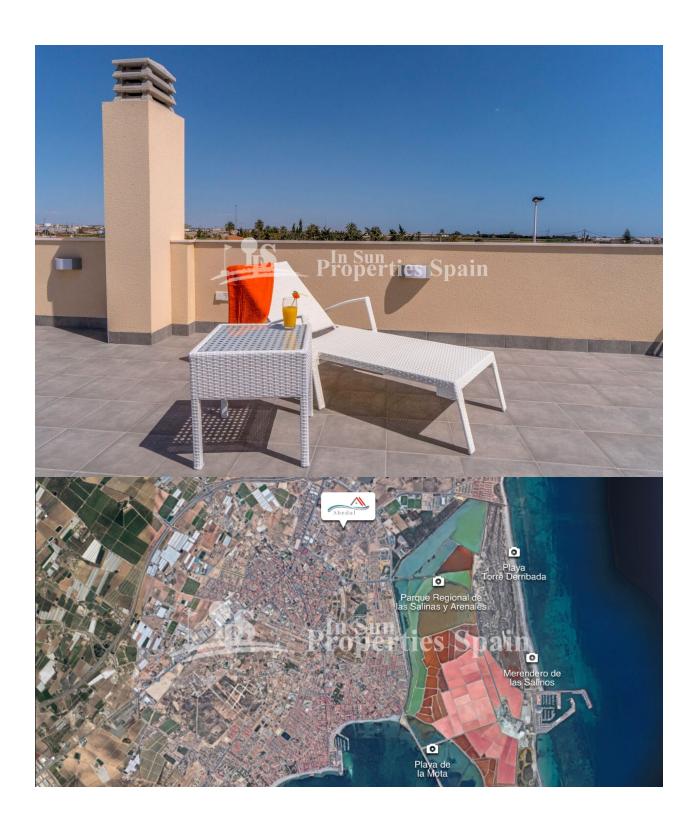

### **DESCRIPTION**

Last available Detached Villa in the small Spanish town of SAN PEDRO DEL PINATAR. Key Ready and includes Furniture, Solarium, Fridge, Oven and Glass screen in the shower. Set between two seas; the Mediterranean Sea and the Mar Menor (Small Sea) the villa offers 3 bedrooms and 2 full bathrooms plus a private swimming pool. This model is of 105m2, has three bedrooms and a bathroom on the first floor with the second bathroom to the ground floor. It is on a 156m2 plot with private garden and solarium. In addition included is a fully equipped kitchen, Pre-Installation of AC, built in lined wardrobes, aluminium windows, security front door and artificial grass in the garden. The residents of this unique location can enjoy both the warm waters of the Mediterranean Sea (Just 2km away) and the salt Laguna of Mar Menor, the largest salty lake in Europe. Mar Menor is ideal for bathing small children with its shallow and calm waters, as well as for practicing a variety of water sports such as swimming, paddle surfing, kayaking and windsurfing.

## **DISTANCE TO:**

Beach : 2 Km

Airport: 10 Km

Town center: 1 Km